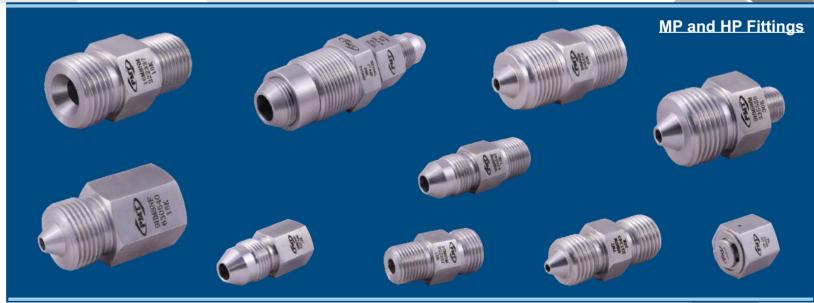

## **MEDIUM & HIGH PRESSURE VALVES & FITTINGS**

Sizes 1/4, 3/8, 1/2, 3/4 and 1 inch NPT Connection 

A complete line of medium pressure valves, fittings, tubing, Line fittings, angle filters, anti-vibration fittings and safety head assemblies are available through our catalog.

Sizes 1/4, 3/8, 9/16, 3/4 and 1 inch Medium Pressure Connection 

Medium Pressure to 22,500 psi (1,550 bar)

#### High Pressure to 65,000 psi (4,500 bar)

Whatever your high pressure needs, PMT is the source. We supply a complete line of high pressure valves, fittings, tubing, check valves, line filters, angle filters, anti-vibration fittings and safety head assemblies. Sizes 1/4, 3/8 and 9/16 inch High Pressure Connection