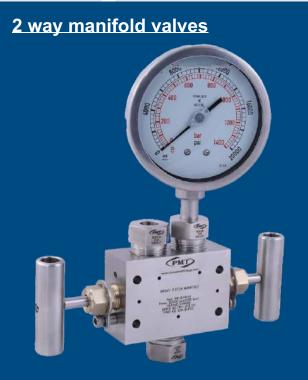

pipe hex nipples, pipe check valves and pipe line filters. All pipe valves use the NPT and BSP connection, fittings use the NPT connection.

Sizes 1/4, 3/8, 1/2, 3/4 and 1 inch NPT Connection 

A complete line of medium pressure valves, fittings, tubing, Line fittings, angle filters, anti-vibration fittings and safety head assemblies are available through our catalog.

Sizes 1/4, 3/8, 9/16, 3/4 and 1 inch Medium Pressure Connection 

Medium Pressure to 22,500 psi (1,550 bar)

#### High Pressure to 65,000 psi (4,500 bar)

Whatever your high pressure needs, PMT is the source. We supply a complete line of high pressure valves, fittings, tubing, check valves, line filters, angle filters, anti-vibration fittings and safety head assemblies. Sizes 1/4, 3/8 and 9/16 inch High Pressure Connection



### **Needle valve**

#### **Ball-valve**



## **MEDIUM & HIGH PRESSURE VALVES & FITTINGS**

#### **ISO 9001:2015 COMPANY**

#### www.pmtvalvesfittings.com

## machining

End connections can be turned as per customer's specific requirements.

## marking

Identification of each valve with LASER marking indicating the exact wording, code

## complete package

Today more than never it is essential to supply a complete line of control equipment. Besides manual, actuated and control valves, PMT offers a full range of in-line components such as strainers, steam traps and sight glasses providing a complete package of supplies.

#### <u>check valve</u>



## Quick Disconnect coupers for Ultra -High pressure

Screw type connect/dis connect(with out check valve) Screw type connect/dis connect(wit