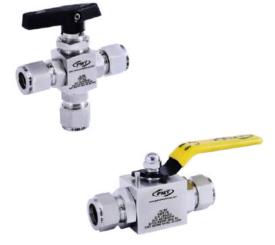

lete package of supplies.

#### <u>check valve</u>



## Quick Disconnect coupers for Ultra -High pressure

Screw type connect/dis connect(with out check valve) Screw type connect/dis connect(with check valve) -Hydraulics industry

#### **Grease fitting**





#### Quick coupling





Where The administrative and operating offices are located in INDIA, 9.3 Km from AHMEDABAD Air-port with easy access to airports, highways and seaports.

#### BALL VALVES



**CHECK VALVES** 

## **Facilities**

PMT Valves manages its own Bunch of CNC Machines and International Testing Facilities with 15000 psi, 35000 psi, 65000 psi and upto 100,000 psi with the Fully Automatic Software base which occurs the Pressure leak Graph according to Project Orders.

#### **BALL VALVES**

#### NEEDLE VALVES













sales@pmtvalvesfittings.com

## MANIFOLD VALVES & MULTIPORT(GAUGE) VALVES







# Application

PMT has developed

a complete line of valves and components specifically for the unique requirements of the oil and gas industry. We offer valves, fittings and tubing for use with sour oil and gas (H2S) in a 10,000 psi, 20,000 psi and 30,000 psi series.

Our SOUR GAS SERVICE products are constructed of annealed 316 stainless steel and meet or exceed all requirements of NACE MR0175 and the American Petroleum Institute. For those applications where H2S is not present, our standard line of valves, fittings and tubing will accommodate pressures to 100,000 psi. Oil & Gas

**Power** 

**Chemical/Petro Chemical** 

Water And Marine

**AVAILABLE OPTION** 

Process Instrumentation Analytical Instrument