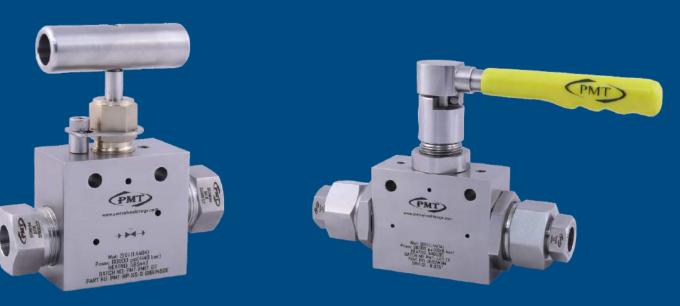

line filters. All pipe valves use the NPT and BSP connection, fittings use the NPT connection.

Sizes 1/4, 3/8, 1/2, 3/4 and 1 inch NPT Connection 

A complete line of medium pressure valves, fittings, tubing, Line fittings, angle filters, anti-vibration fittings and safety head assemblies are available through our catalog.

Sizes 1/4, 3/8, 9/16, 3/4 and 1 inch Medium Pressure Connection 

Medium Pressure to 22,500 psi (1,550 bar)

#### High Pressure to 65,000 psi (4,500 bar)

Whatever your high pressure needs, PMT is the source. We supply a complete line of high pressure valves, fittings, tubing, check valves, line filters, angle filters, anti-vibration fittings and safety head assemblies. Sizes 1/4, 3/8 and 9/16 inch High Pressure Connection



### **Needle valve**

#### **Ball-valve**



## **MEDIUM & HIGH PRESSURE VALVES & FITTINGS**

#### **ISO 9001:2015 COMPANY**

#### www.pmtvalvesfittings.com

## machining

End connections can be turned as per customer's specific requirements.

## marking

Identification of each valve with LASER marking indicating the exact wording, code

## complete package

Today more than never it is essential to supply a complete line of control equipment. Besides manual, actuated and control valves, PMT offers a full range of in-line components such as strainers, steam traps and sight glasses providing a complete package of supplies.

#### <u>check valve</u>



## Quick Disconnect coupers for Ultra -High pressure

Screw type connect/dis connect(with out check valve) Screw type connect/dis connect(with check valve) -Hydraulics industry

#### **G