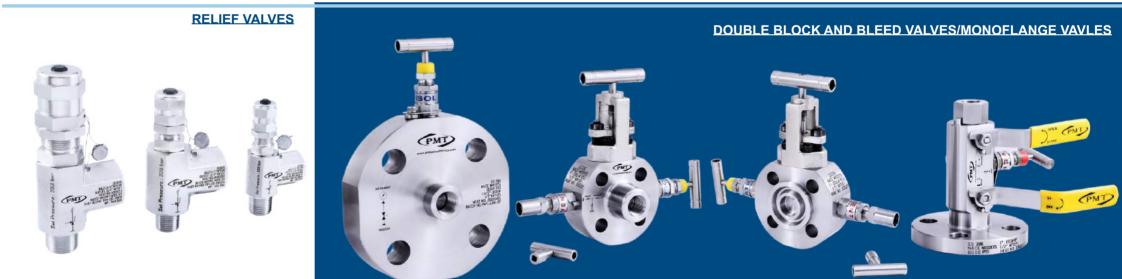

#### BALL VALVES

**CHECK VALVES** 

## MANIFOLD VALVES & MULTIPORT(GAUGE) VALVES