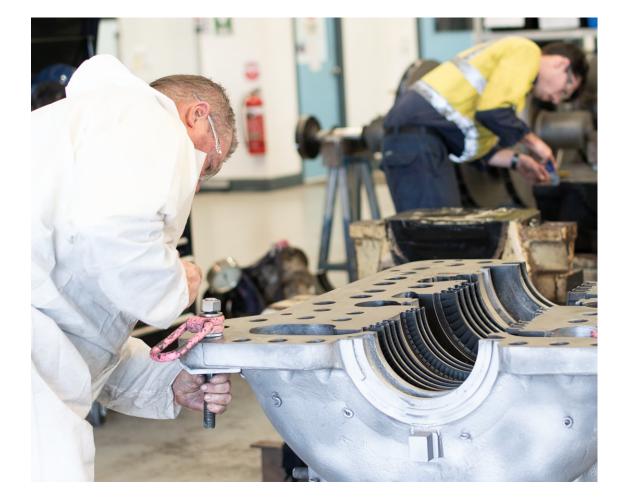

#### WORKSHOP SERVICES

OUR WORKSHOPS ARE EQUIPPED SPECIFICALLY FOR THE SERVICE, REPAIR AND MAINTENANCE OF ROTATING EQUIPMENT.

Capabilities include dynamic balancing, glass bead blasting and painting booths, machinery, dedicated valve service centre, laser scanning, NDT, reverse engineering, design and development.

**Workshop -** Specialised tools, overhead cranes, lathes, milling machines, drill press and welding equipment