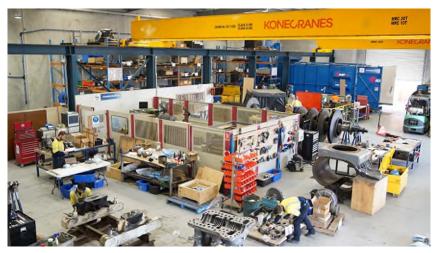

#### WORKSHOP SERVICES

OUR WORKSHOPS ARE EQUIPPED SPECIFICALLY FOR THE SERVICE, REPAIR AND MAINTENANCE OF ROTATING EQUIPMENT.

Capabilities include dynamic balancing, glass bead blasting and painting booths, machinery, dedicated valve service centre, laser scanning, NDT, reverse engineering, design and development.

**Workshop -** Specialised tools, overhead cranes, lathes, milling machines, drill press and welding equipment