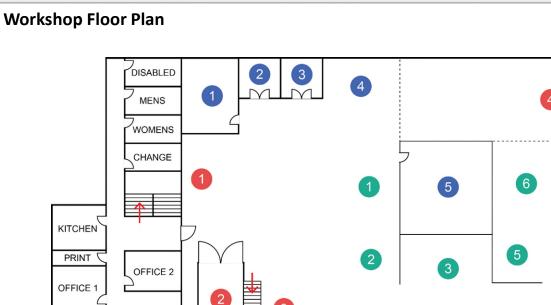

6

**IPS Australia** Location: Sydney & Perth Company Size: 40-50 employees Workshop Floor Size: 1196m<sup>2</sup>

Overhead Cranes: 40T hook and a double trolley 10T/20T hook

**1** Engineering Bay, Tools

**2** Engineering Bay, Tools

**4** Lifting and Rigging Gear

**5** Engineering Bay, Tools

**7** Engineering Bay, Tools

**Engineering & Tools** 

**3** Engineering Bay, Power Tools, Pnuematic Tools

6 Electrical, Rotor Stands, Oversized Spanners

#### Equipment & Machinery

1 Compressor Valve Service Centre

人

**2** Lapping Machine

ADMIN

- 3 Aqua Blaster
- 4 Lathe, Drill Press, Bench grinder
- **5** Dynamic Balancing Machine
- 6 Lathe, Milling machine, Drill Press
- 7 Painting Booth
- 8 Glass Bead Blaster
- 9 Welding Equipment, Bandsaw, Metal Working

#### Storage & Cleaning

WORKSHOP FLOOR

8

- **1** Forklift Storage Racks
- 2 Field Service and Specialised Equipment Storage
- **3** Goods Delivered and Received
- 4 Forklift Storage Racks
- 5 Paint Storage, Wash Bay