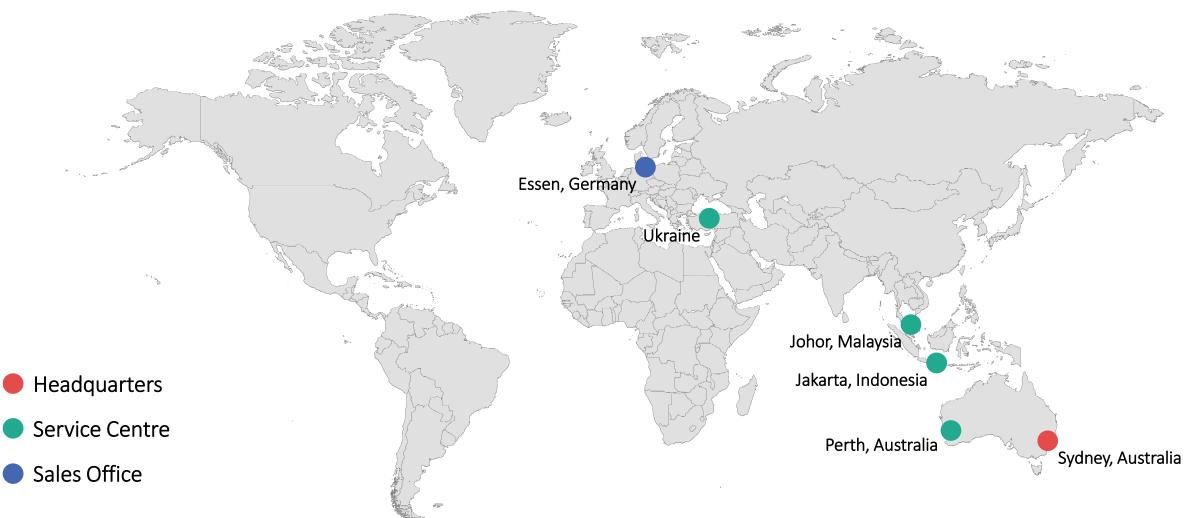

6

**IPS Australia** Location: Sydney & Perth Company Size: 40-50 employees Workshop Floor Size: 1196m<sup>2</sup>

Overhead Cranes: 40T hook and a double trolley 10T/20T hook

**1** Engineering Bay, Tools

**2** Engineering Bay, Tools