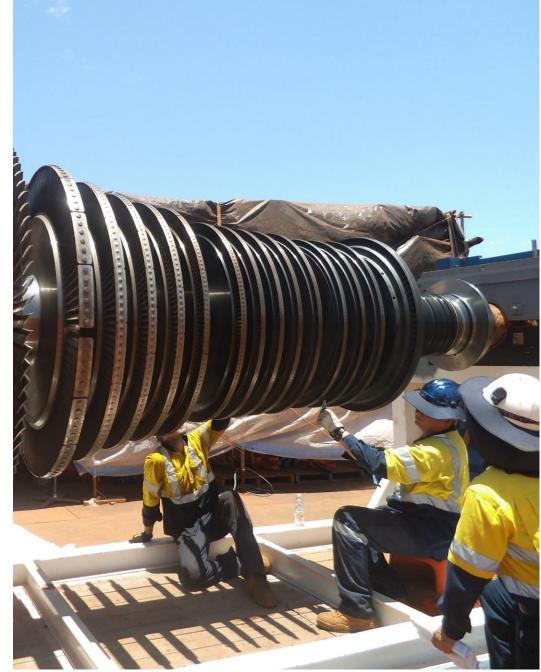

# Turbines & Expanders

- Gas Turbines
- Steam Turbines
- Expansion Turbines
- Wind Turbines

#### WORKSHOP SERVICES

OUR WORKSHOPS ARE EQUIPPED SPECIFICALLY FOR THE SERVICE, REPAIR AND MAINTENANCE OF ROTATING EQUIPMENT.

Capabilities include dynamic balancing, glass bead blasting and painting booths, machinery, dedicated valve service centre, laser scanning, NDT, reverse engineering, design and development.