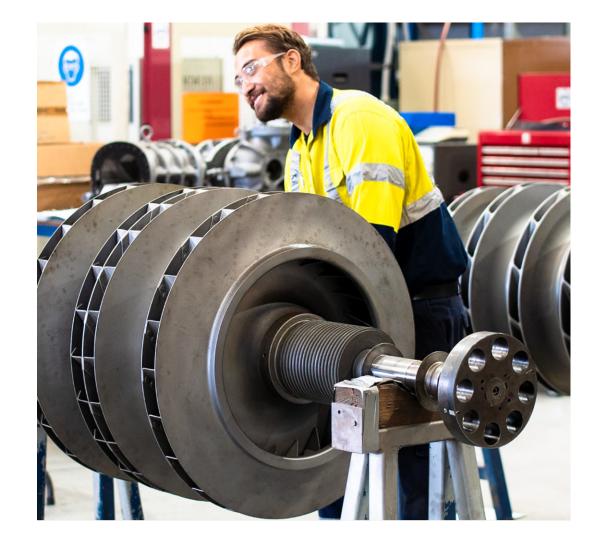

#### WORKSHOP SERVICES

OUR WORKSHOPS ARE EQUIPPED SPECIFICALLY FOR THE SERVICE, REPAIR AND MAINTENANCE OF ROTATING EQUIPMENT.

Capabilities include dynamic balancing, glass bead blasting and painting booths, machinery, dedicated valve service centre, laser scanning, NDT, reverse engineering, design and development.

**Workshop -** Specialised tools, overhead cranes, lathes, milling machines, drill press and welding equipment