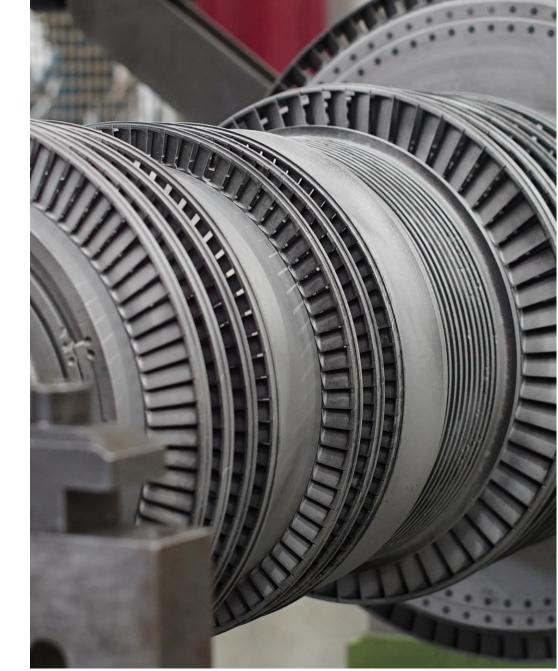

# Turbines & Expanders

- Gas Turbines
- Steam Turbines
- Expansion Turbines
- Wind Turbines

## Compressors & Blowers

- Radial Compressors
- Reciprocating Compressors
- Integrally-Geared Compressors
- Screw Compressors
- Centrifugal Blowers and Fans
- Rotary Lobe Blowers
- Axial Compressors
- Diaphragm Compressors