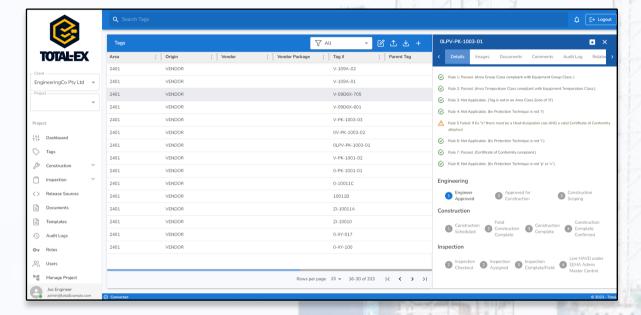

Every Item (tag) has a vast amount of data required to be compliant when operating in Hazardous Areas.

- Calculations
- Conformity Assessments
- · Certificates of Conformity
- EEHA Compliant Inspection Reporting
- Engineering Documents

Total-Ex controls each piece of equipment's compliance from engineering right through construction, inspection and operation.

Once Total-Ex has collected this information, it becomes the single source of truth, and a clean, tightly permission's controlled live HAVD - even scheduling up coming compliance inspections.

Each users competencies and actions on a tag are tracked for the life of that tag. In-depth audit logs, reporting and all other EEHA compliance data link to relevant tags, and are accessible at all times, by those you deem should have access.