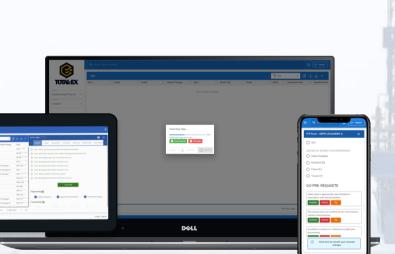

Select the tag, select Total-Ex from the drop down menu and you have it all.

Regain confidence that your data is compliant, accessible, and as you left it.

You can view your tags data either on your PC, on a field inspection tablet or even your phone.

Total-Ex connects you with your plant's EEHA compliance data wherever you are.

Planning a Brownfield expansion project which duplicates significant parts of your already operational plant?

Duplicate you existing facility in Total-Ex and understand your route to EEHA compliance within minutes not months or years.