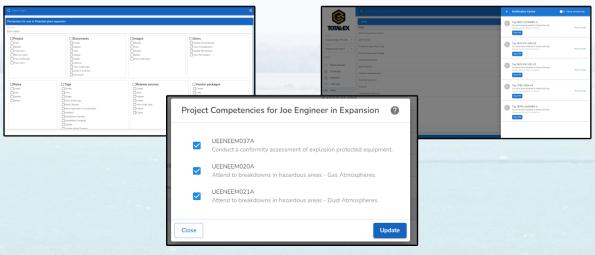

Each users competencies and actions on a tag are tracked for the life of that tag. In-depth audit logs, reporting and all other EEHA compliance data link to relevant tags, and are accessible at all times, by those you deem should have access.

You can trust that if a task is being undertaken in Total-Ex, that user has the correct (and documented) competencies & certificates to complete it.