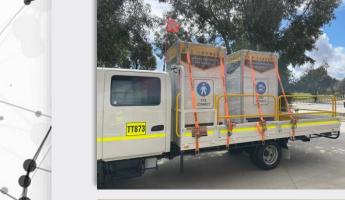

## MOBILIZATION AND TRANSPORT

REINFORCED METAL PALLET BASE FOR SIMPLE TRANSPORTATION

VERY LIGHT – EASILY MOVED WITH A PALLET JACK OR FORKLIFT

STANDARD PALLET FOOTPRINT – FITS ON MOST TRANSPORTS