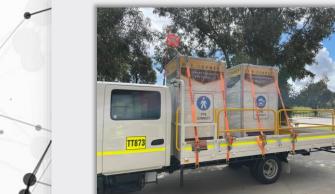

## MOBILIZATION AND TRANSPORT

REINFORCED METAL PALLET BASE FOR SIMPLE TRANSPORTATION

VERY LIGHT – EASILY MOVED WITH A PALLET JACK OR FORKLIFT

STANDARD PALLET FOOTPRINT – FITS ON MOST TRANSPORTS