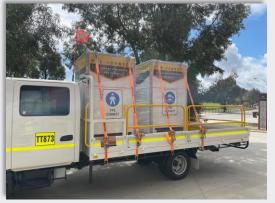

## MOBILIZATION AND TRANSPORT

REINFORCED METAL PALLET BASE FOR SIMPLE TRANSPORTATION

VERY LIGHT – EASILY MOVED WITH A PALLET JACK OR FORKLIFT

STANDARD PALLET FOOTPRINT – FITS ON MOST TRANSPORTS