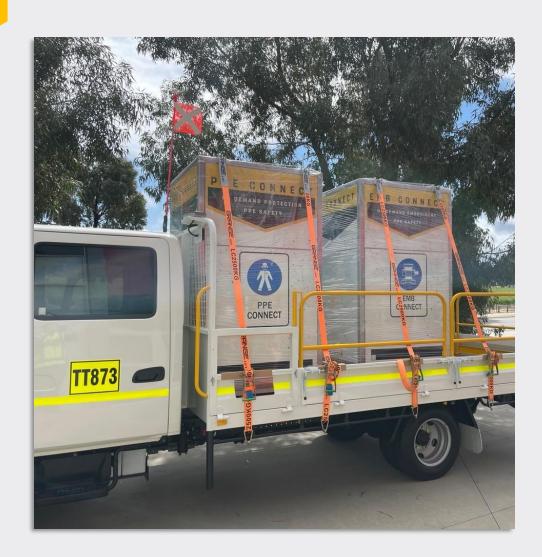

## MOBILIZATION AND TRANSPORT

REINFORCED METAL PALLET BASE FOR SIMPLE TRANSPORTATION

VERY LIGHT – EASILY MOVED WITH A PALLET JACK OR FORKLIFT

STANDARD PALLET FOOTPRINT – FITS ON MOST TRANSPORTS