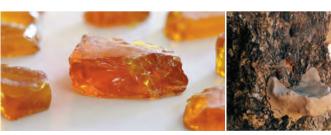

AFPI is globally recognised for Mast Chew, a natural plant-based and digestible chewing gum. Mast Chew is made from 100% natural ingredients which combines a minty fresh flavour with the unique warmth of mastic for a naturally familiar taste. Using an ancient Mastic gum as its base, Mast Chew offers antimicrobial benefits while containing no synthetics, latex, sugars, colours, artificial sweeteners or additives.