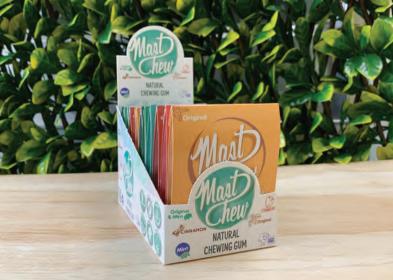

## **MAST CHEW**

Australia's first digestible, natural chewing gum

Mastic gum base

100% Australian made and owned

100% natural ingredients

No petrochemicals or latex

No artificial sweeteners or colours

## Original & Mint