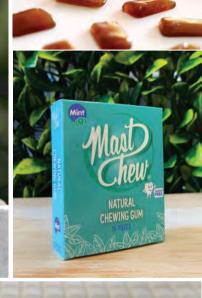

## **MAST CHEW**

Australia's first digestible, natural chewing gum

Mastic gum base

100% Australian made and owned

100% natural ingredients

No petrochemicals or latex

No artificial sweeteners or colours

AFPI is globally recognised for Mast Chew, a natural plant-based and digestible chewing gum. Mast Chew is made from 100% natural ingredients which combines a minty fresh flavour with the unique warmth of mastic for a naturally familiar taste. Using an ancient Mastic gum as its base, Mast Chew offers antimicrobial benefits while containing no synthetics, latex, sugars, colours, artificial sweeteners or additives.