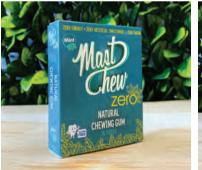

## **MAST CHEW ZERO**

The purest natural chewing gum

Only 3 ingredients; Mastic gum, Beeswax and Mint oil

Contains zero energy, zero sweeteners and zero sugar

Refreshingly minty with the subtle warmth of mastic

Perfect to freshen your breathe

It can also be consumed while fasting