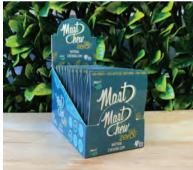

## **MAST CHEW**

Australia's first digestible, natural chewing gum

Mastic gum base

100% Australian made and owned

100% natural ingredients

No petrochemicals or latex

No artificial sweeteners or colours

## **MAST CHEW ZERO**

The purest natural chewing gum

Only 3 ingredients; Mastic gum, Beeswax and Mint oil

Contains zero energy, zero sweeteners and zero sugar

Refreshingly minty with the subtle warmth of mastic