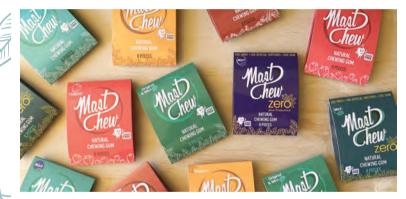

## **MAST CHEW**

Australia's first digestible, natural chewing gum

Mastic gum base

100% Australian made and owned

100% natural ingredients

No petrochemicals or latex

No artificial sweeteners or colours

## **MAST CHEW ZERO**

The purest natural chewing gum

Only 3 ingredients; Mastic gum, Beeswax and Mint oil

Contains zero energy, zero sweeteners and zero sugar

Refreshingly minty with the subtle warmth of mastic

## Original & Mint