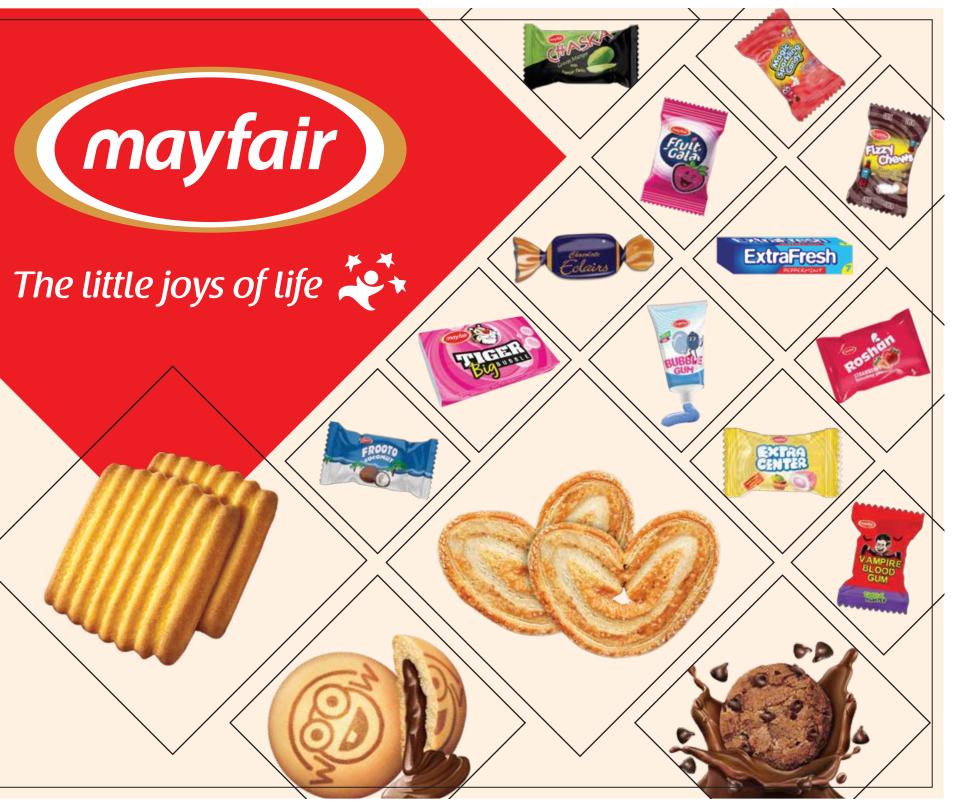

**Confectionery Division** started its operation in 1969 as the first confectionery company in Pakistan. In 1972 the company became the leader of Bubble Gum category. Afterwards the successful journey has been continuous and the company ruled the Soft chews category from 1994 to 1997. Currently AFI offers wide range of Soft Chews, Chew Toffees, Center Filled Sour Candies, Hard boiled Candies, Swirl Cream Candies, Pectin Jellies Eclairs, Bazooka Bubble Gum, Sour Chew Bars and Center Filled Gums.

# About Us

Biscuit Division started the biscuit category production in 2005 with the successive launch of Tea Biscuits, Café Biscuit that brought the new concept of Biscuits in Pakistani market. Afterwards the company expanded their product portfolio by launching some new categories in different brands like ChocDay, Special Egg & Milk Cookies, Cremo, Chip Xpress, A1 Egg & Milk Cookies, Wow Center Filled Biscuit and Hearts Puff Pastry.

Currently Asian Food Industries is offering wide range of Soft Chew Bars, Chew Toffees, Center Filled Candies, Hardboiled Candies, Swirl Candies, Pectin Jellies, Eclairs, Bazooka Bubble Gum, Sour Candies, Tube Bubble Gum and Center Filled Gums in various brands locally and Internationally.