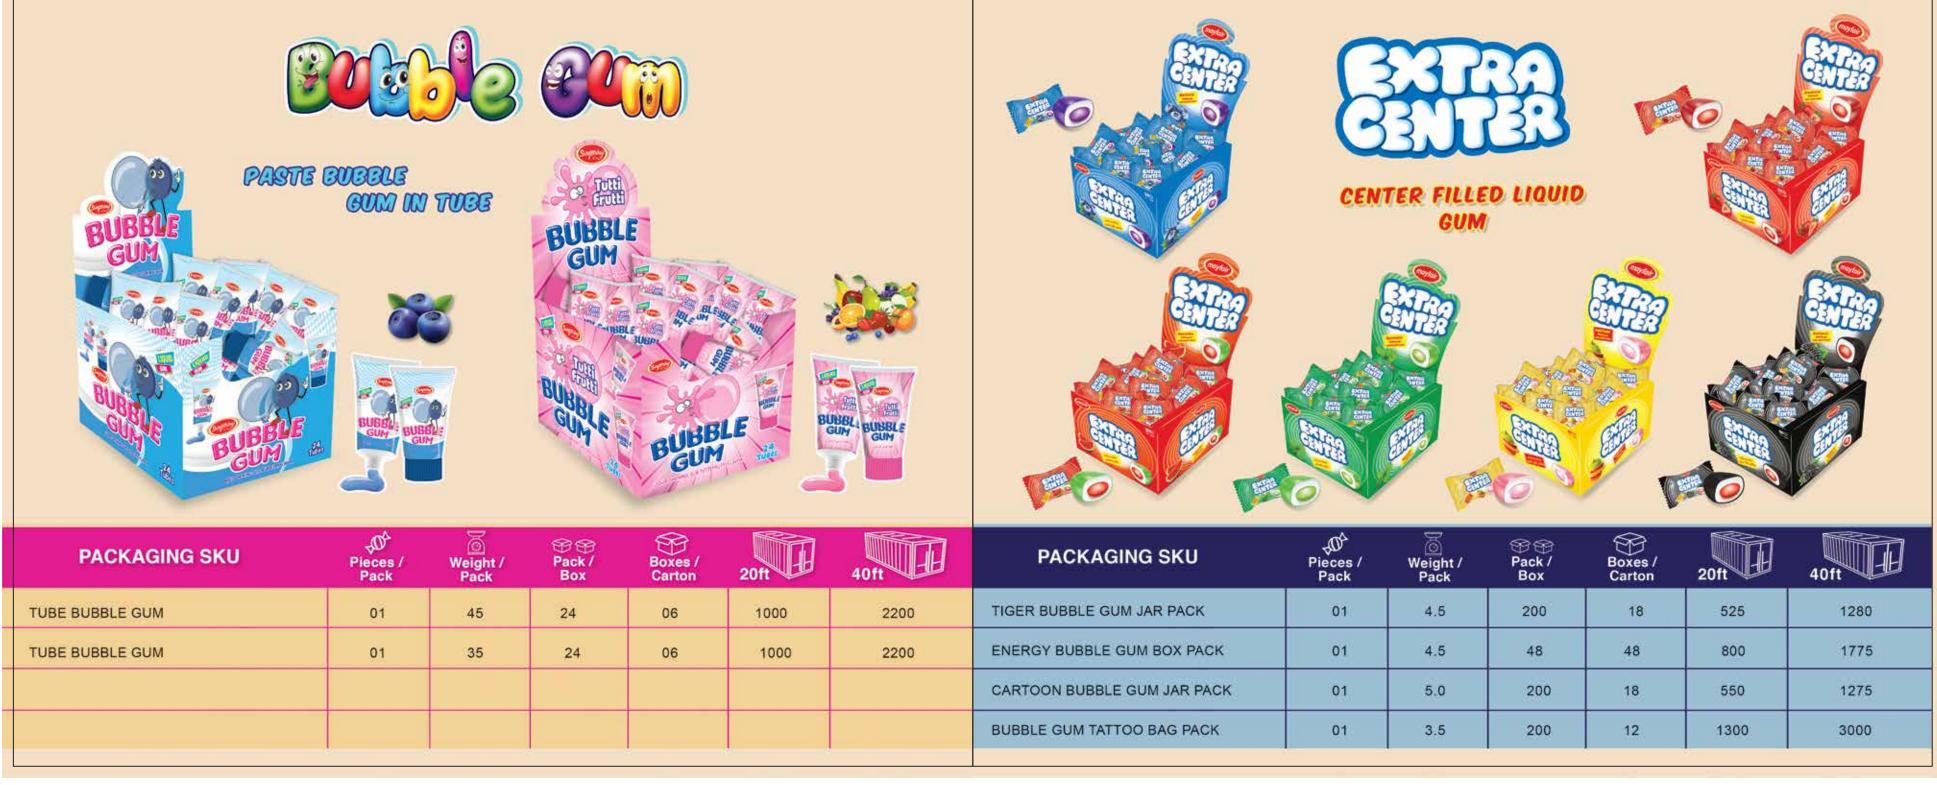

Currently Asian Food Industries is offering wide range of Soft Chew Bars, Chew Toffees, Center Filled Candies, Hardboiled Candies, Swirl Candies, Pectin Jellies, Eclairs, Bazooka Bubble Gum, Sour Candies, Tube Bubble Gum and Center Filled Gums in various brands locally and Internationally.