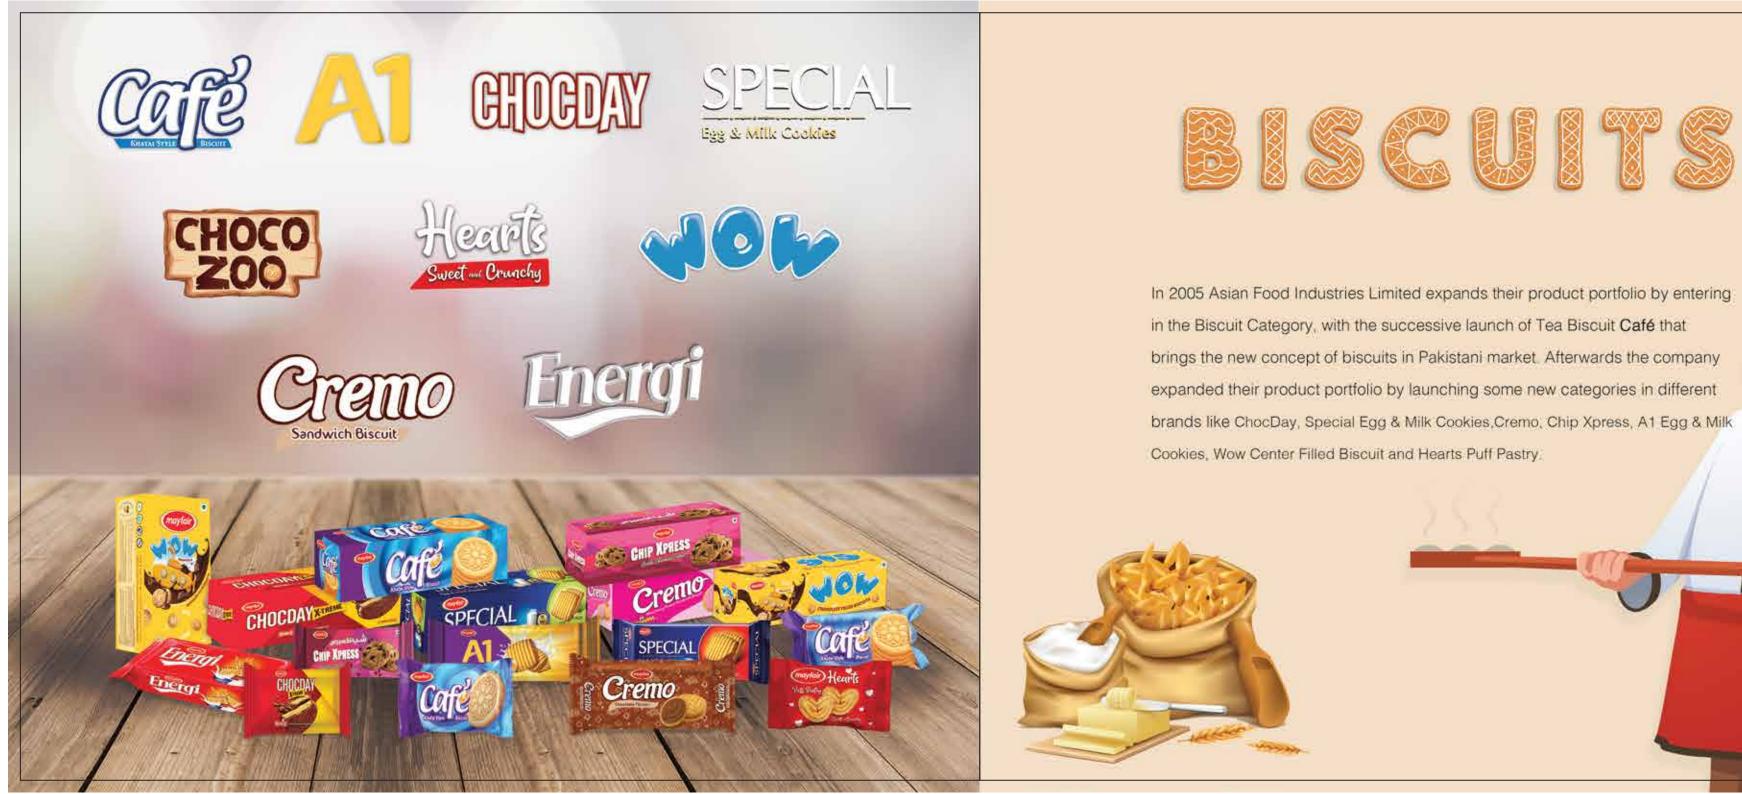

# About Us

Biscuit Division started the biscuit category production in 2005 with the successive launch of Tea Biscuits, Café Biscuit that brought the new concept of Biscuits in Pakistani market. Afterwards the company expanded their product portfolio by launching some new categories in different brands like ChocDay, Special Egg & Milk Cookies, Cremo, Chip Xpress, A1 Egg & Milk Cookies, Wow Center Filled Biscuit and Hearts Puff Pastry.