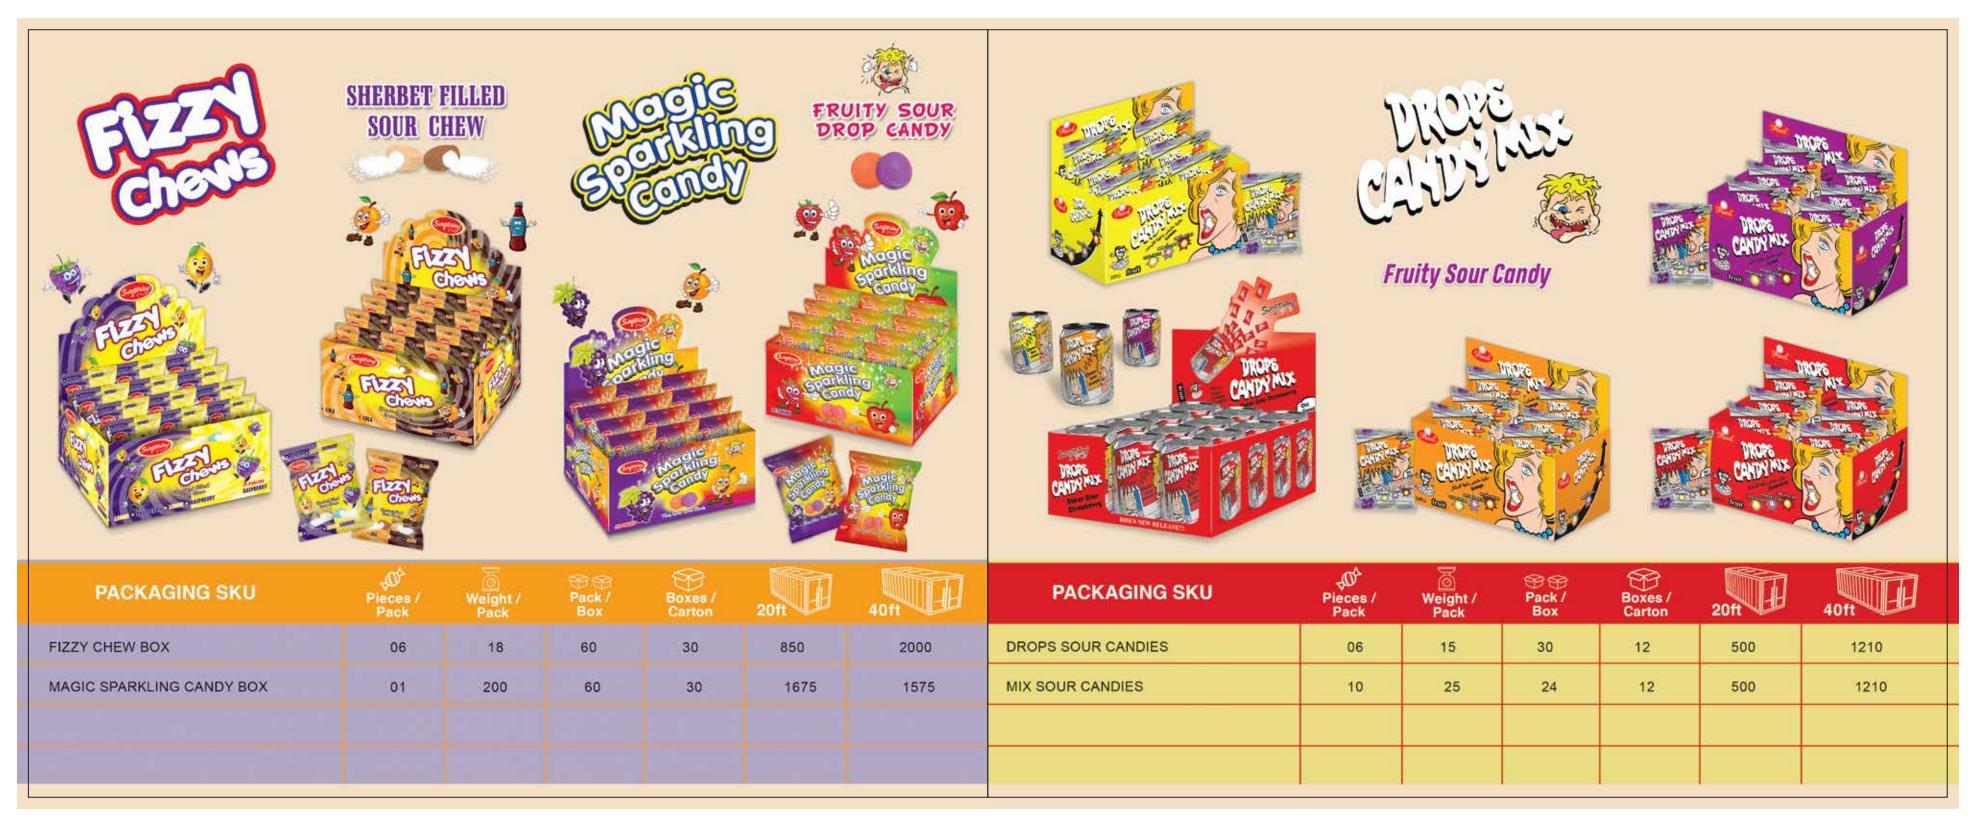

Currently Asian Food Industries is offering wide range of Soft Chew Bars, Chew Toffees, Center Filled Candies, Hardboiled Candies, Swirl Candies, Pectin Jellies, Eclairs, Bazooka Bubble Gum, Sour Candies, Tube Bubble Gum and Center Filled Gums in various brands locally and Internationally.