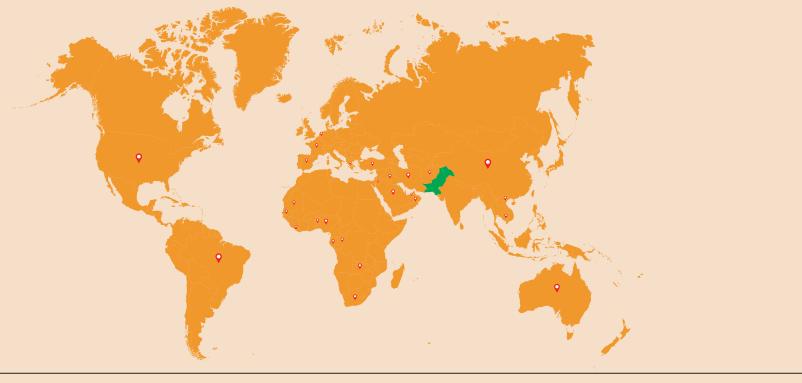

The global presence of the company has reached to more than 35+ countries and is expanding after every passing year, the major international market for the company is Afghanistan followed by United States of America, Canada, Brazil, Australia, United Kingdom, Spain, Netherland, Czech Republic, France, Malaysia, Maldives, Taiwan, Vietnam, China, United Arab Emirates, Saudi Arabia, Oman, Kuwait, Qatar, Bahrain, Yemen, Iraq, Jordan, Palestine, Libya, Turkey, South Africa, Ghana, Nigeria, Senegal, Mauritius, Congo, Liberia and Mauritania.

# Global Presence

Asian Food Industries Limited had a vision to conquer the whole world and in order to achieve the goal, the company is focusing more on Export business by developing innovative and quality product range.