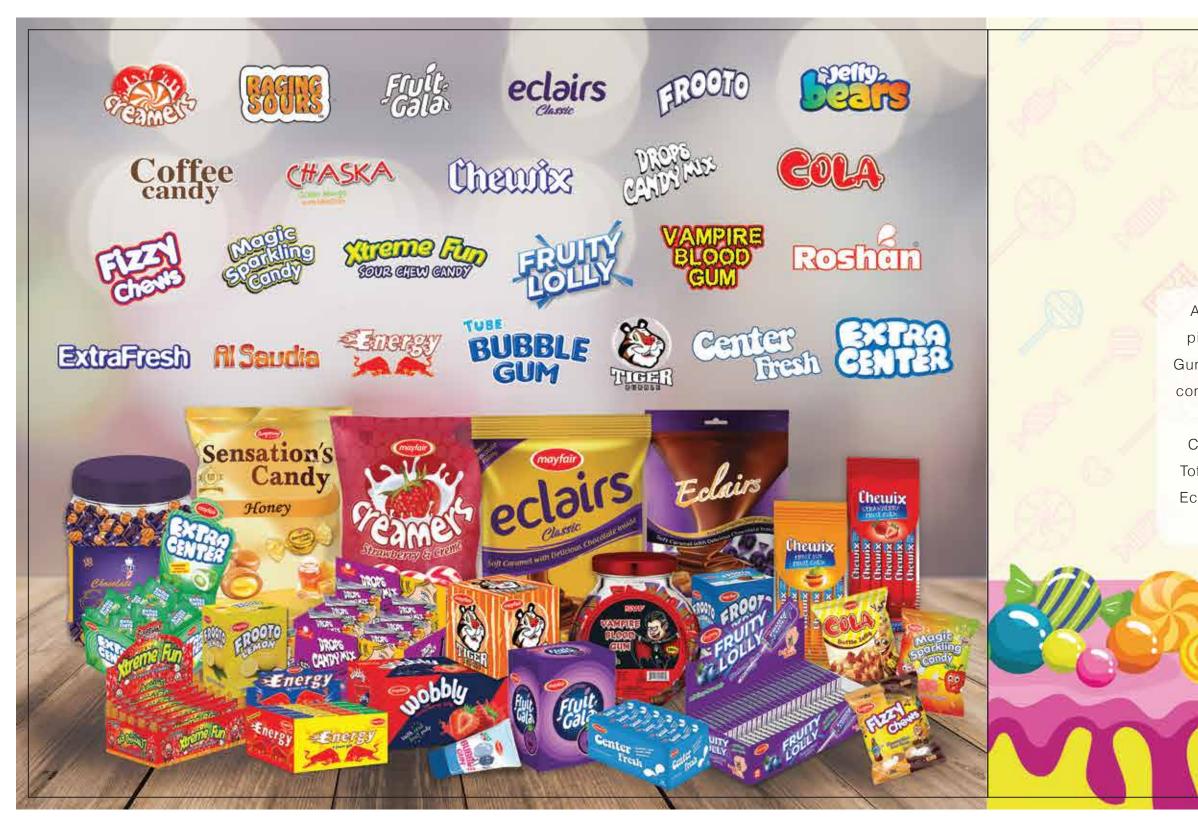

**Confectionery Division** started its operation in 1969 as the first confectionery company in Pakistan. In 1972 the company became the leader of Bubble Gum category. Afterwards the successful journey has been continuous and the company ruled the Soft chews category from 1994 to 1997. Currently AFI offers wide range of Soft Chews, Chew Toffees, Center Filled Sour Candies, Hard boiled Candies, Swirl Cream Candies, Pectin Jellies Eclairs, Bazooka Bubble Gum, Sour Chew Bars and Center Filled Gums.

Currently Asian Food Industries is offering wide range of Soft Chew Bars, Chew Toffees, Center Filled Candies, Hardboiled Candies, Swirl Candies, Pectin Jellies, Eclairs, Bazooka Bubble Gum, Sour Candies, Tube Bubble Gum and Center Filled Gums in various brands locally and Internationally.