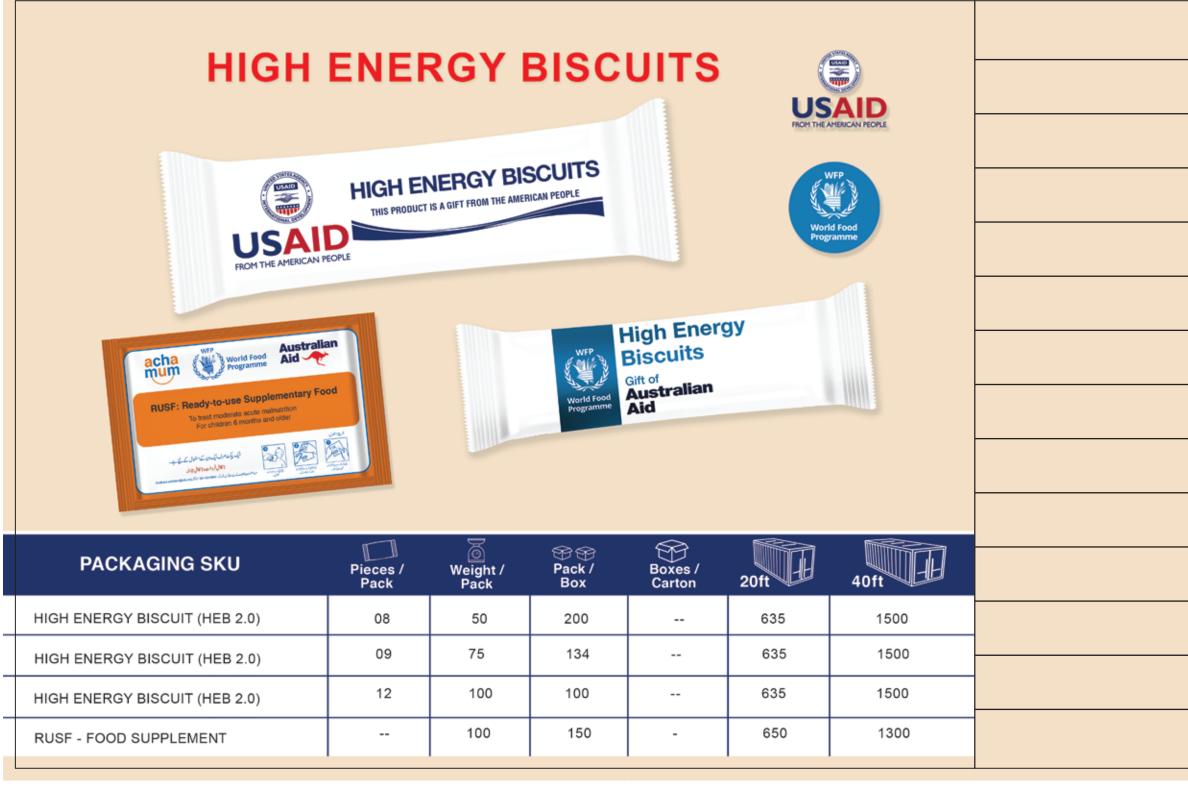

|
|   |      |    |    |      |                                                                                                                  |
|   |      |    |    |      |                                                                                                                  |



| KU | Pieces /<br>Pack | Weight /<br>Pack | Pack /<br>Box | Boxes /<br>Carton | 20ft | 40ft |
|----|------------------|------------------|---------------|-------------------|------|------|
| S  | 08               | 50               | 200           |                   | 635  | 1500 |
|    |                  |                  |               |                   |      |      |
|    |                  | ļ,               |               |                   |      |      |