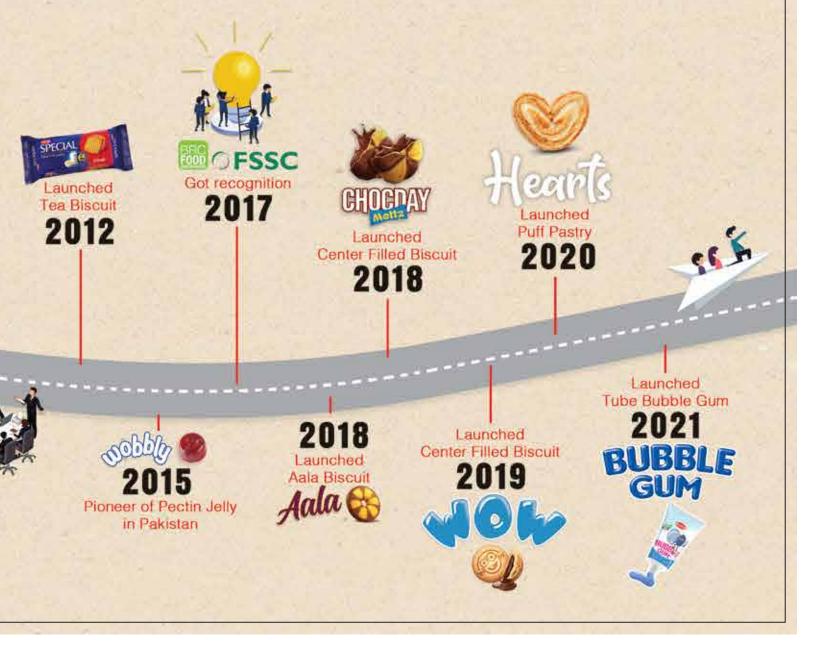

# About Us

Biscuit Division started the biscuit category production in 2005 with the successive launch of Tea Biscuits, Café Biscuit that brought the new concept of Biscuits in Pakistani market. Afterwards the company expanded their product portfolio by launching some new categories in different brands like ChocDay, Special Egg & Milk Cookies, Cremo, Chip Xpress, A1 Egg & Milk Cookies, Wow Center Filled Biscuit and Hearts Puff Pastry.