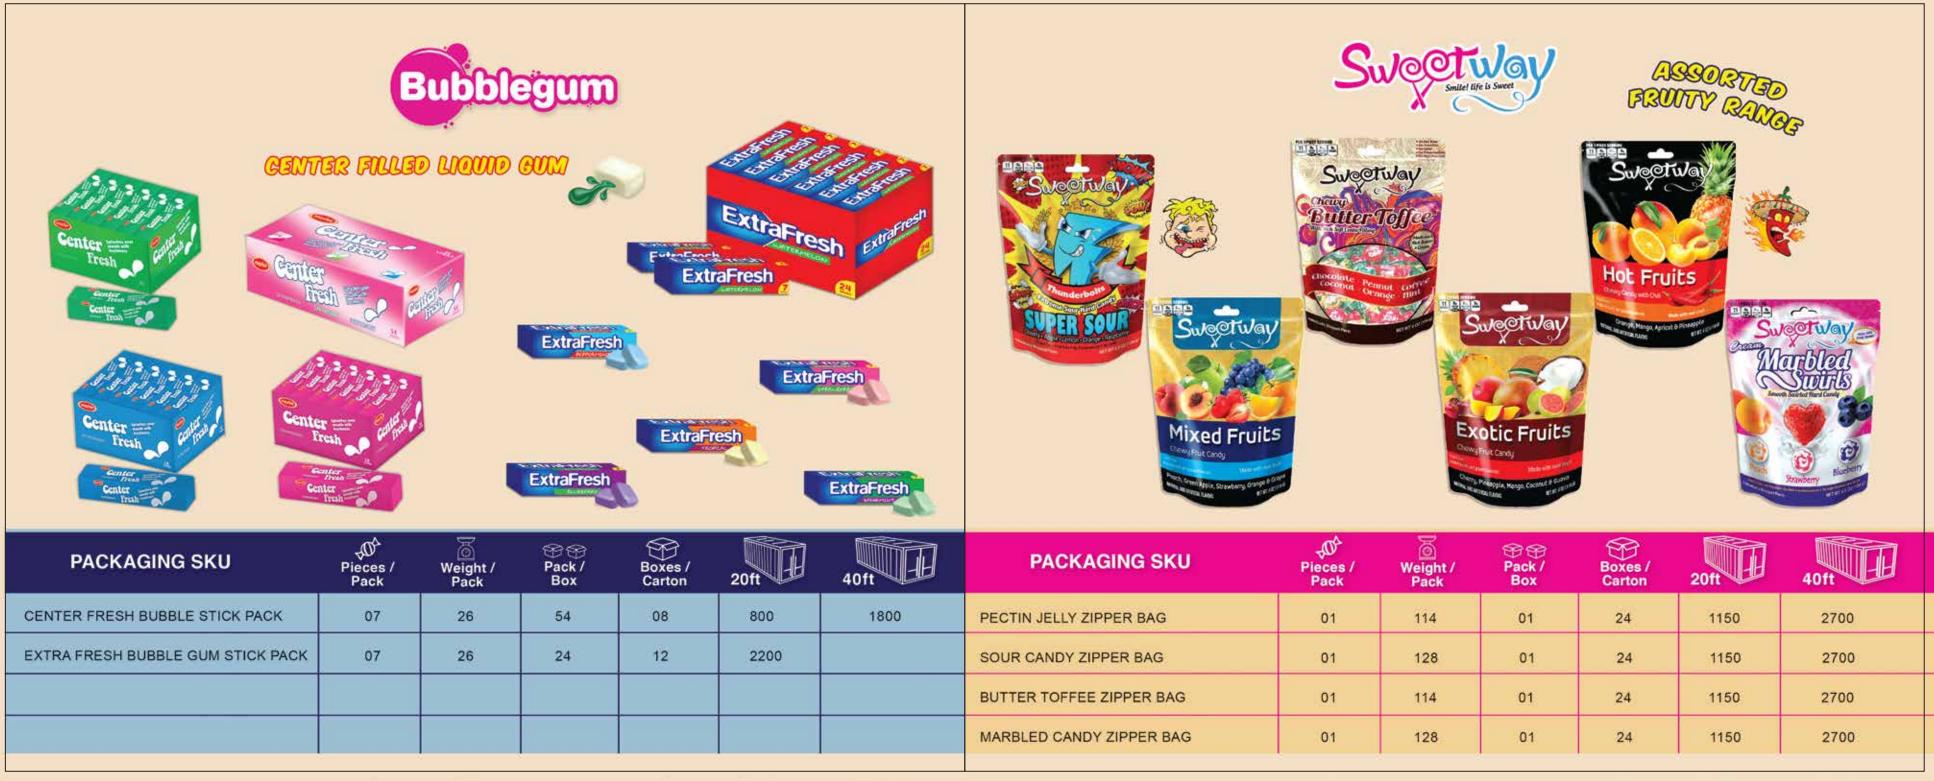

Currently Asian Food Industries is offering wide range of Soft Chew Bars, Chew Toffees, Center Filled Candies, Hardboiled Candies, Swirl Candies, Pectin Jellies, Eclairs, Bazooka Bubble Gum, Sour Candies, Tube Bubble Gum and Center Filled Gums in various brands locally and Internationally.