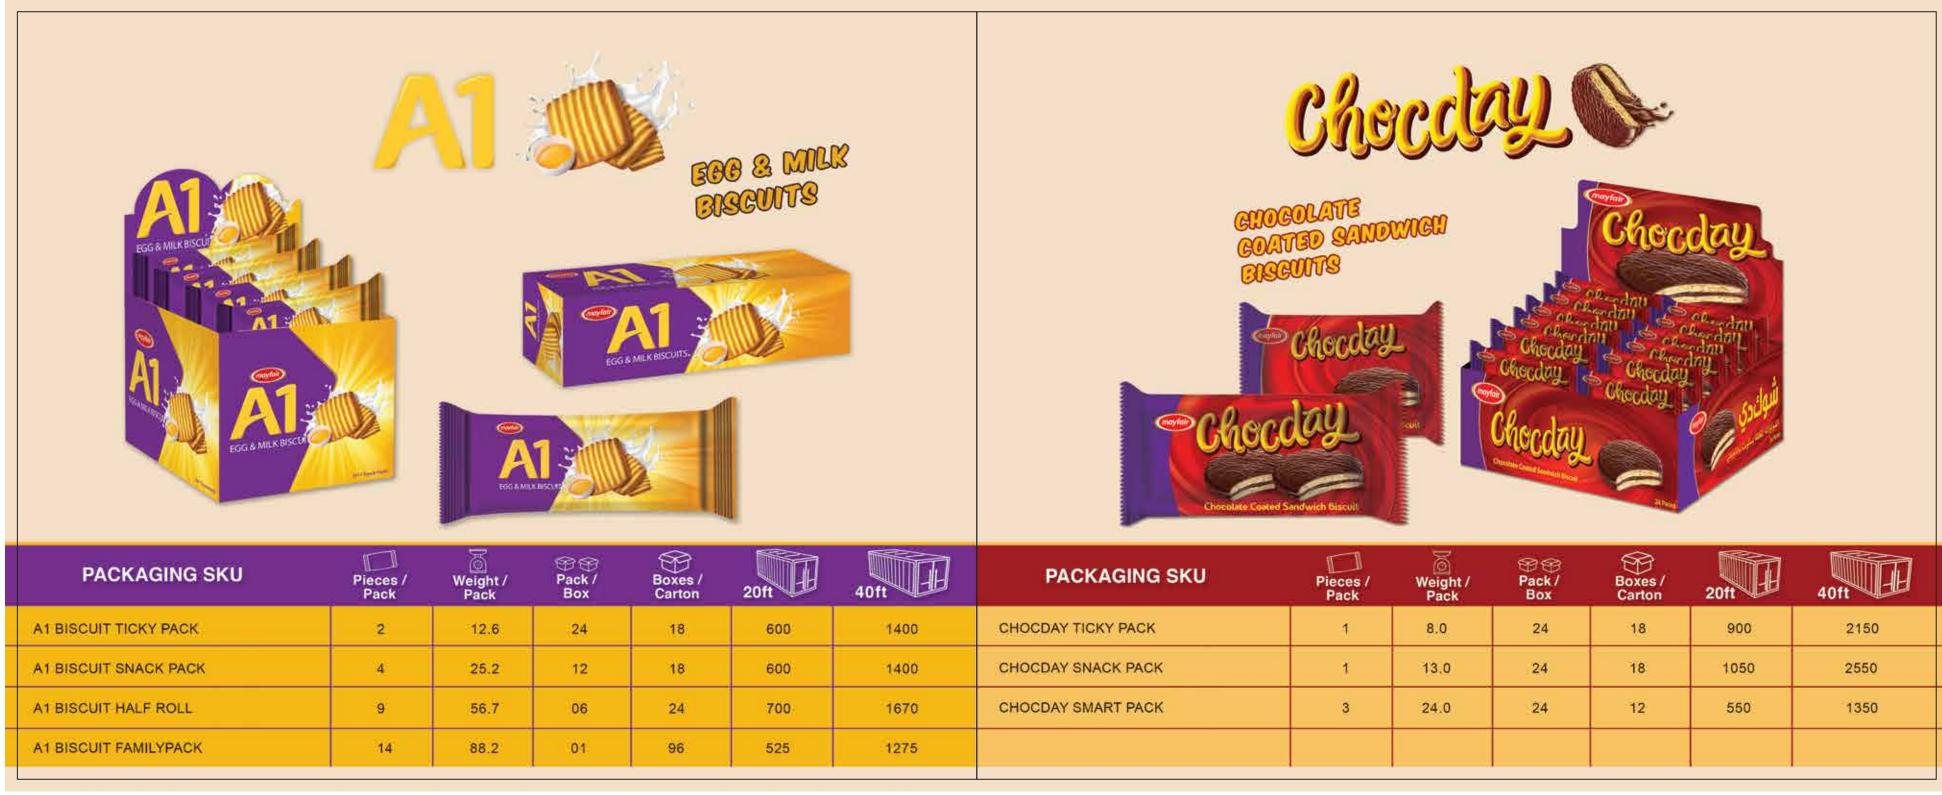

| 1 | 8.0  | 24 | 18 | 900  | 2150                                                                                                             |
|---|------|----|----|------|------------------------------------------------------------------------------------------------------------------|
|   | 1    |    |    |      | and the second |
| 1 | 13.0 | 24 | 18 | 1050 | 2550                                                                                                             |
| 3 | 24.0 | 24 | 12 | 550  | 1350                                                                                                             |
|   |      |    |    |      |                                                                                                                  |
|   |      |    |    |      |                                                                                                                  |