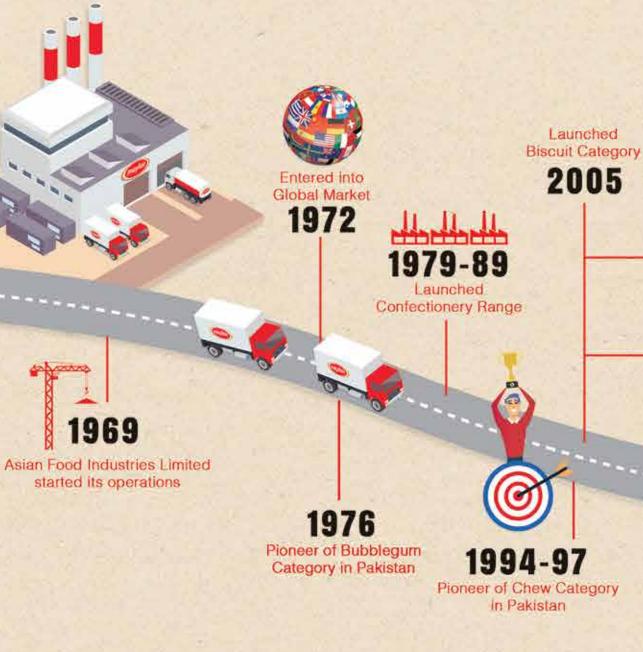

## **ASIAN FOOD INDUSTRIES LIMITED**

Asian Food Industries Limited (AFI) - Mayfair is one of the oldest food companies in Pakistan that started their business operations in 1969, since then the company has been growing and expanding their horizons in multiple industries and businesses. The production facility of the company is located at Raiwand with the total land of approx. 70 acres. The food segment of the company has been divided in to 2 divisions that includes Confectionery and Biscuits.

**Confectionery Division** started its operation in 1969 as the first confectionery company in Pakistan. In 1972 the company became the leader of Bubble Gum category. Afterwards the successful journey has been continuous and the company ruled the Soft chews category from 1994 to 1997. Currently AFI offers wide range of Soft Chews, Chew Toffees, Center Filled Sour Candies, Hard boiled Candies, Swirl Cream Candies, Pectin Jellies Eclairs, Bazooka Bubble Gum, Sour Chew Bars and Center Filled Gums.

Asian Food Industries Limited started their business operations in 1969, as the pioneer of confectionery products in Pakistan and became the leader of Bubble Gum category in 1972, afterwards the success journey has been continued and the company become the market leader in the Soft chews category from 1994 to 1997.