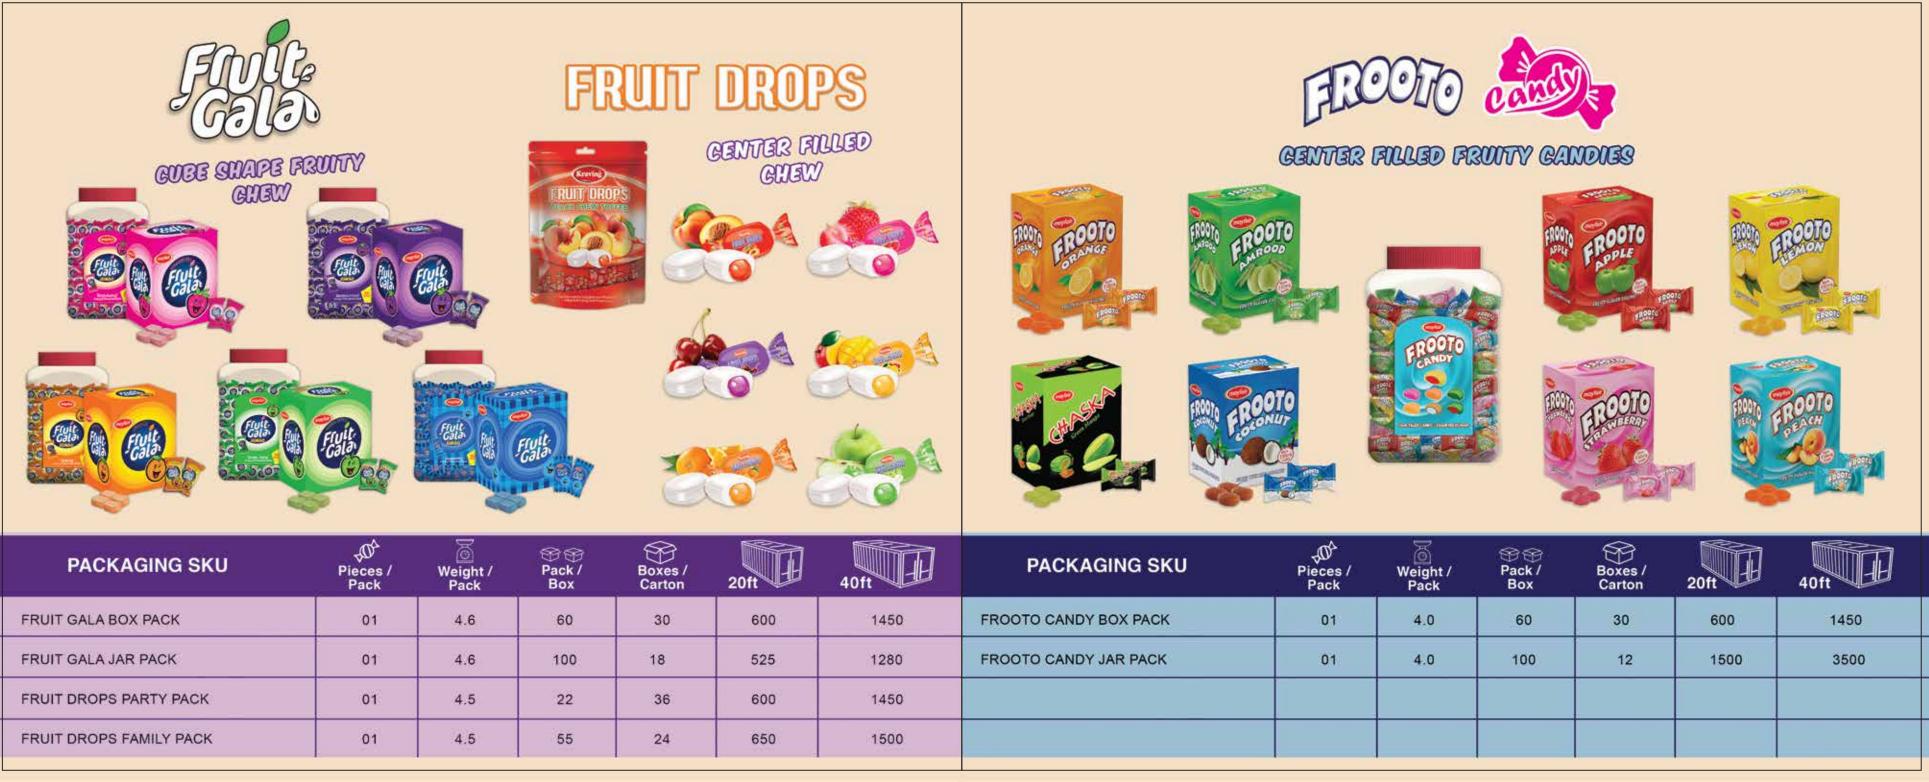

Currently Asian Food Industries is offering wide range of Soft Chew Bars, Chew Toffees, Center Filled Candies, Hardboiled Candies, Swirl Candies, Pectin Jellies, Eclairs, Bazooka Bubble Gum, Sour Candies, Tube Bubble Gum and Center Filled Gums in various brands locally and Internationally.