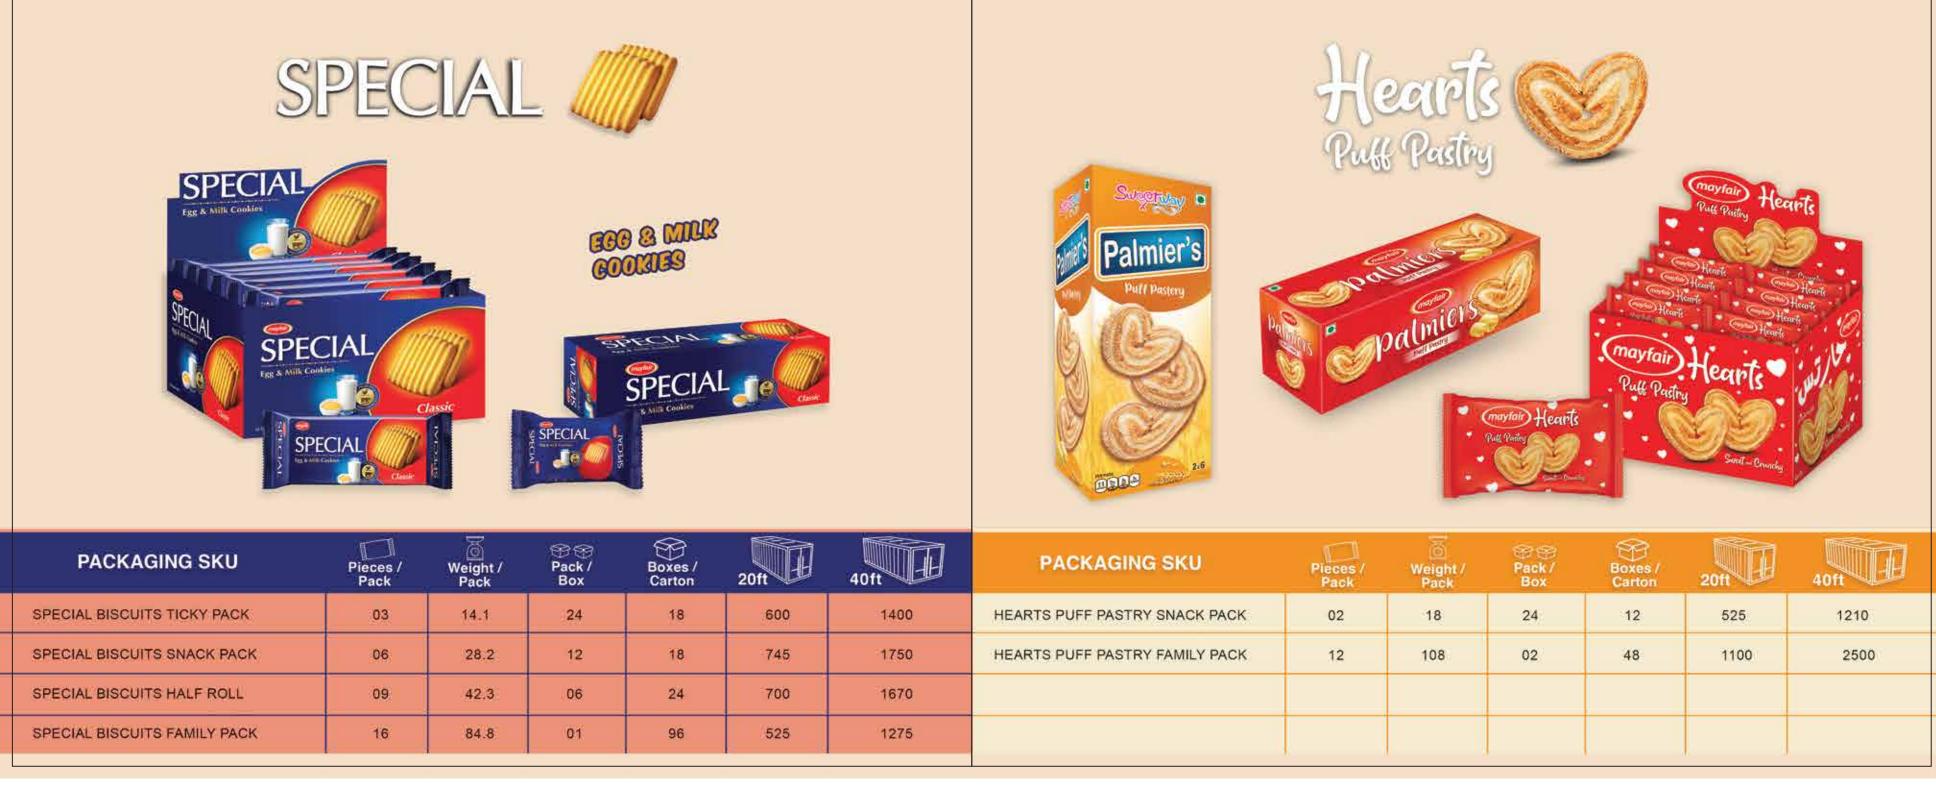

| ки        | Pieces /<br>Pack | Weight /<br>Pack | Pack /<br>Box | Boxes /<br>Carton | 20ft | 40ft |
|-----------|------------------|------------------|---------------|-------------------|------|------|
| ACK PACK  | 02               | 18               | 24            | 12                | 525  | 1210 |
| MILY PACK | 12               | 108              | 02            | 48                | 1100 | 2500 |
|           |                  |                  |               |                   |      |      |