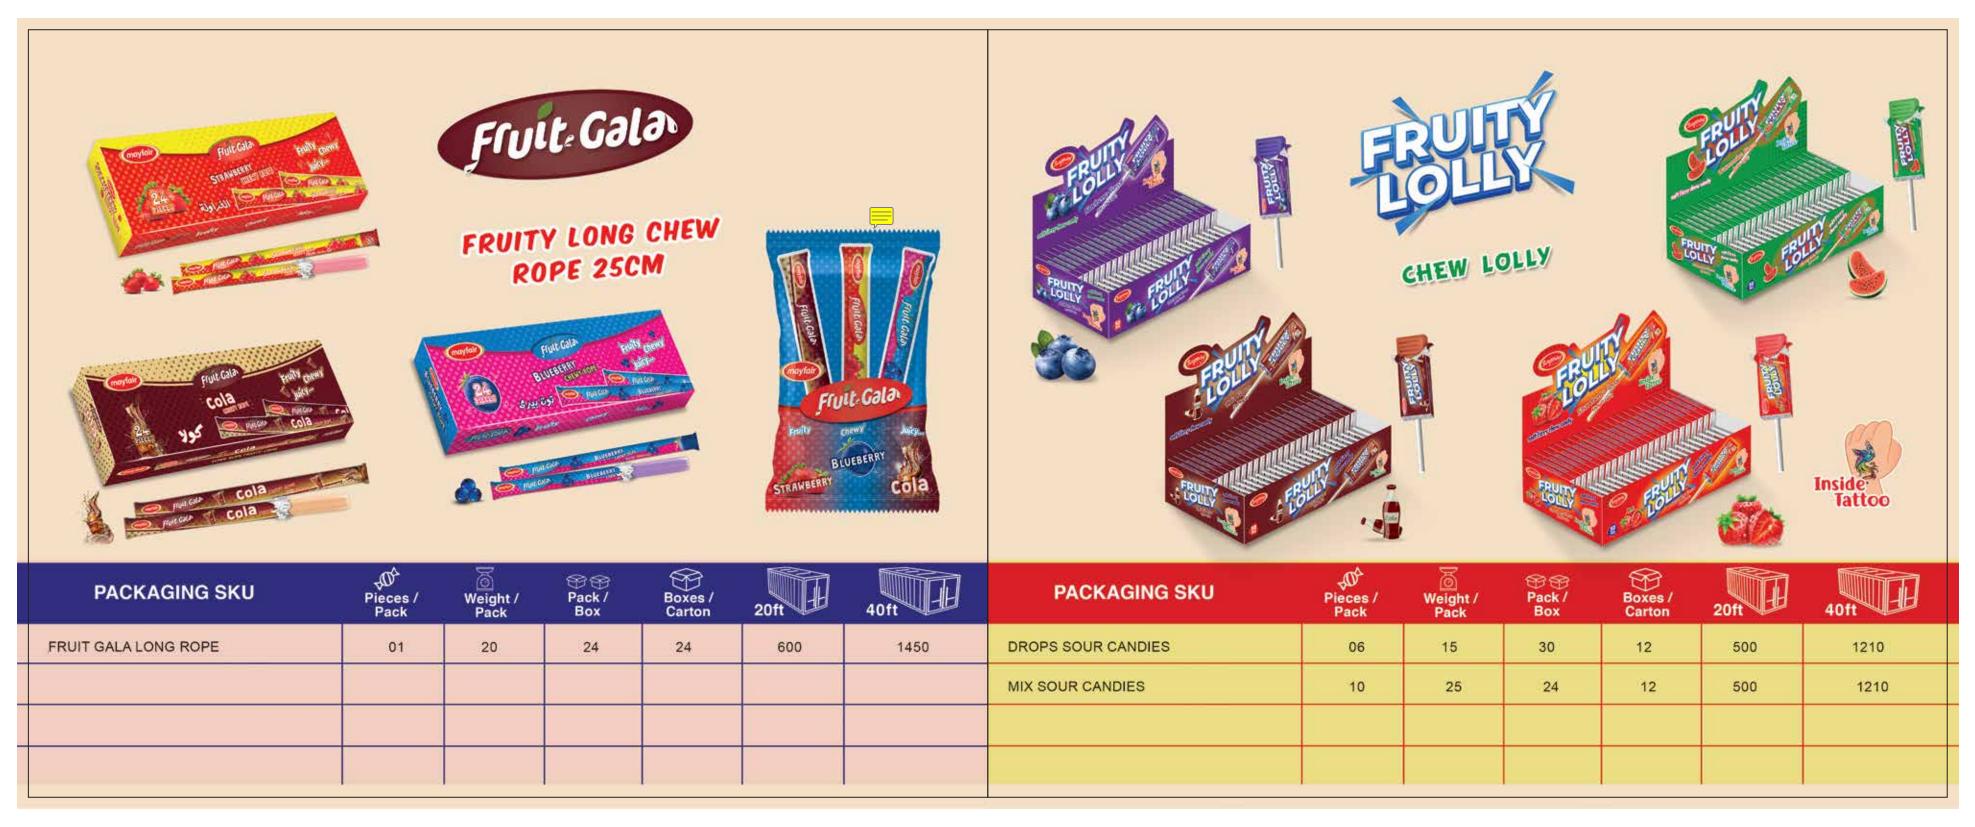

Currently Asian Food Industries is offering wide range of Soft Chew Bars, Chew Toffees, Center Filled Candies, Hardboiled Candies, Swirl Candies, Pectin Jellies, Eclairs, Bazooka Bubble Gum, Sour Candies, Tube Bubble Gum and Center Filled Gums in various brands locally and Internationally.