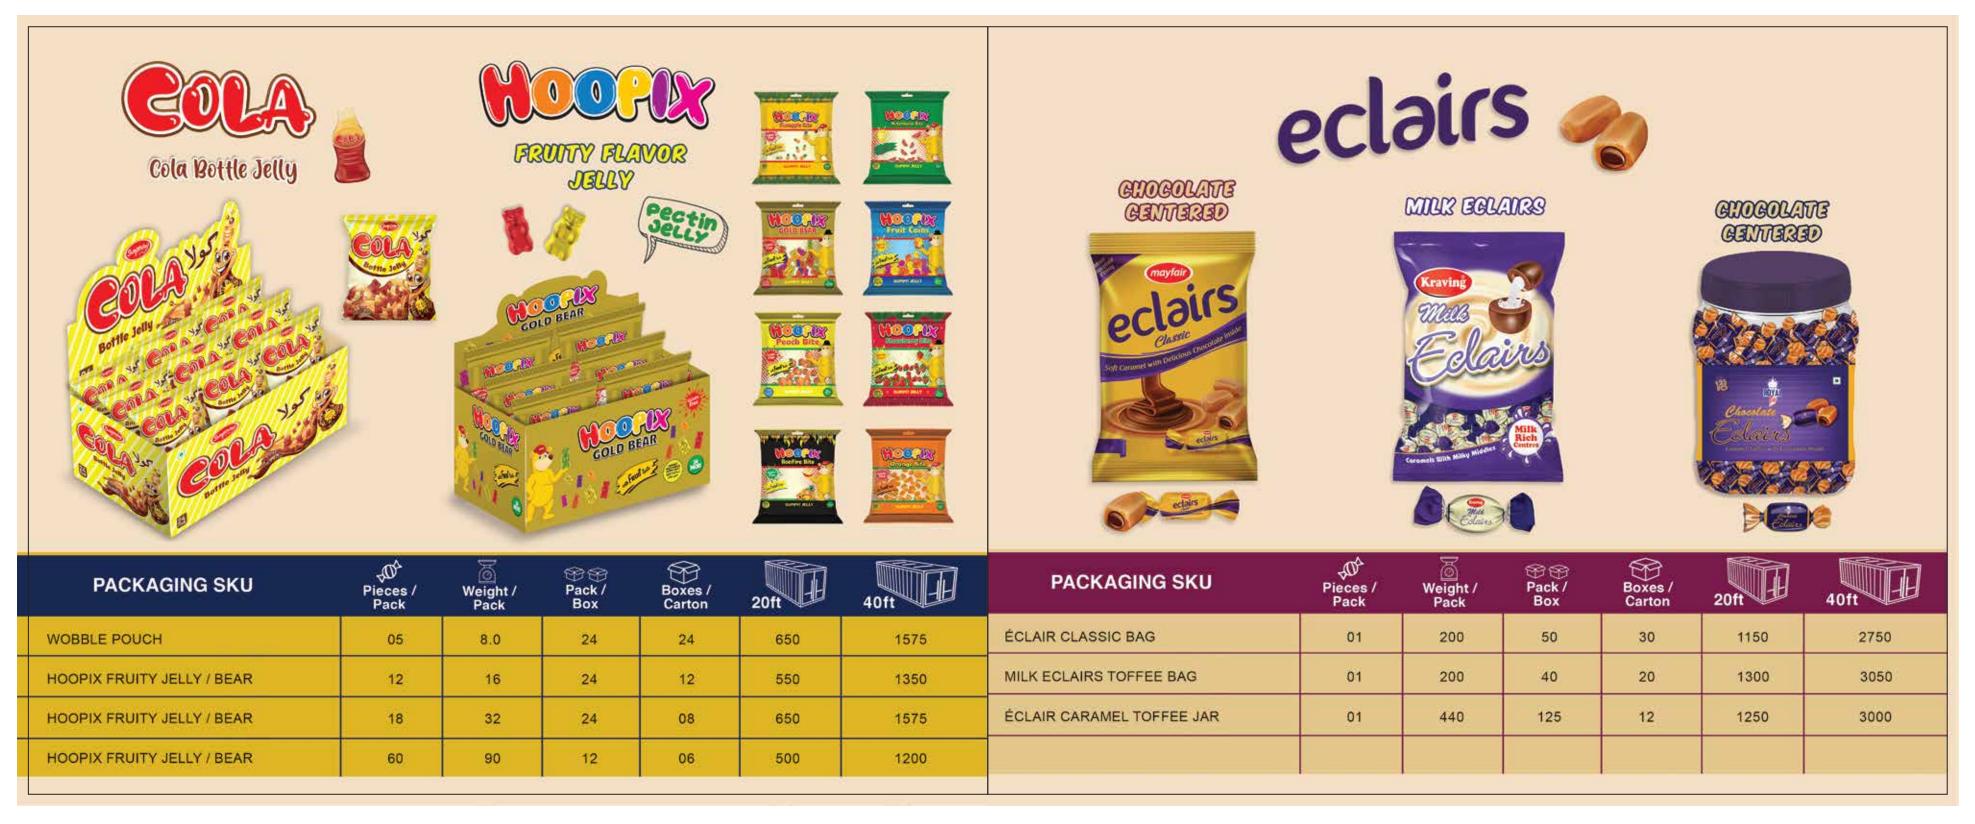

Currently Asian Food Industries is offering wide range of Soft Chew Bars, Chew Toffees, Center Filled Candies, Hardboiled Candies, Swirl Candies, Pectin Jellies, Eclairs, Bazooka Bubble Gum, Sour Candies, Tube Bubble Gum and Center Filled Gums in various brands locally and Internationally.