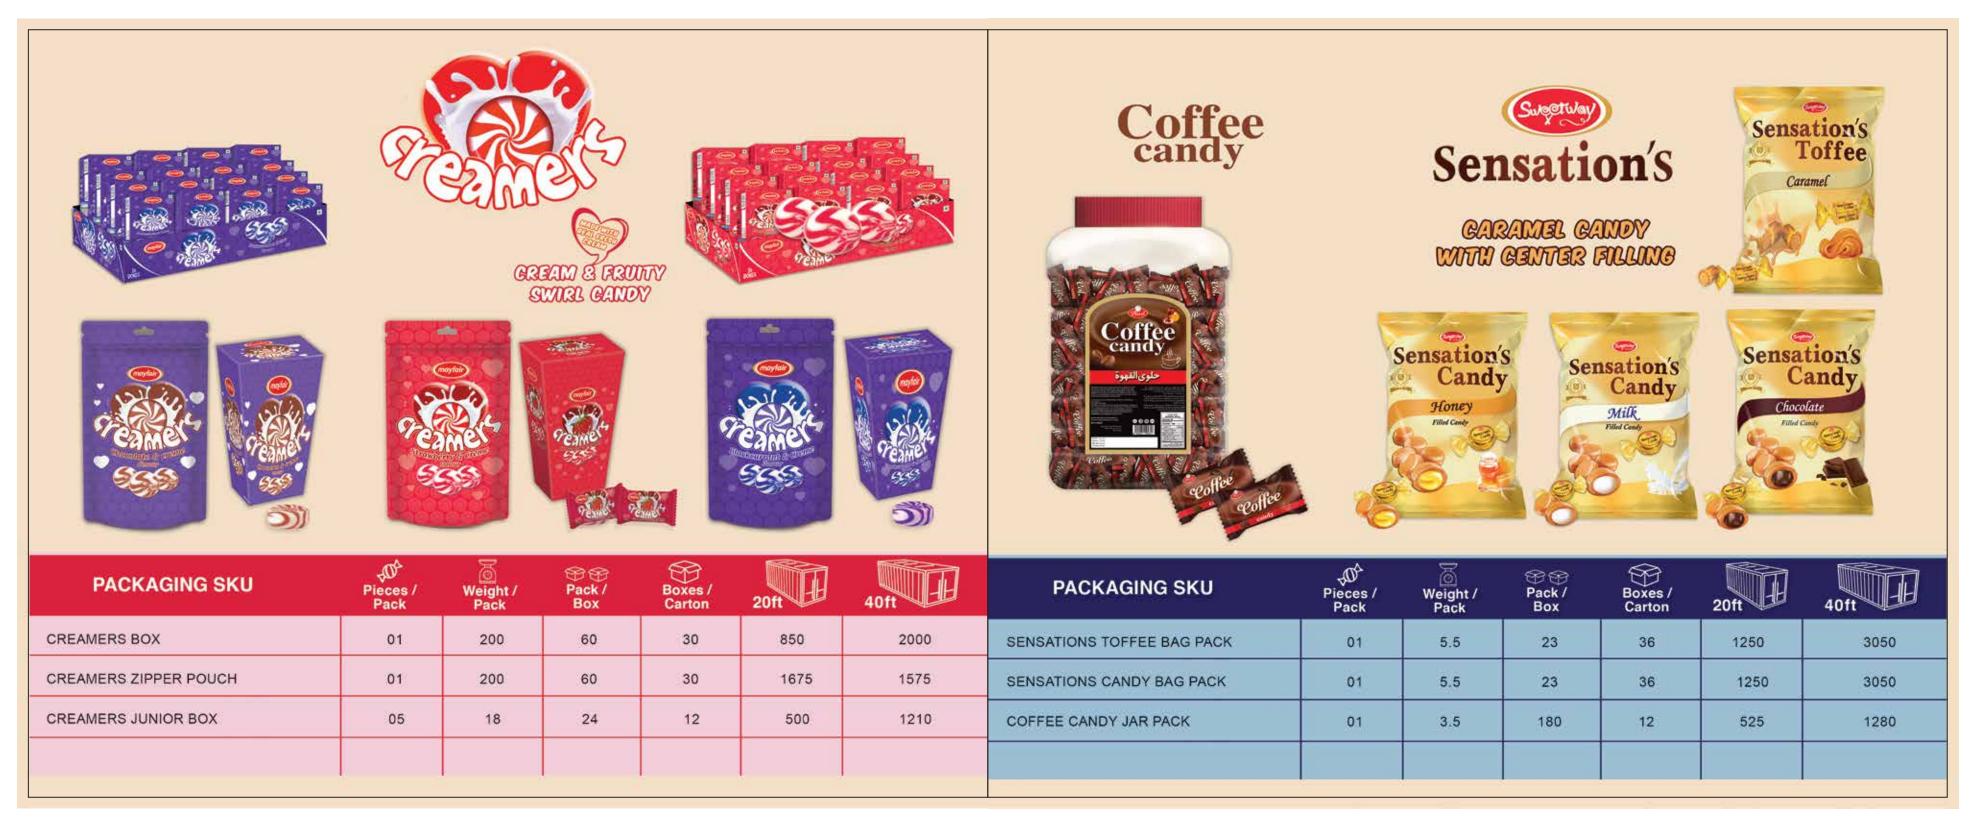

Currently Asian Food Industries is offering wide range of Soft Chew Bars, Chew Toffees, Center Filled Candies, Hardboiled Candies, Swirl Candies, Pectin Jellies, Eclairs, Bazooka Bubble Gum, Sour Candies, Tube Bubble Gum and Center Filled Gums in various brands locally and Internationally.