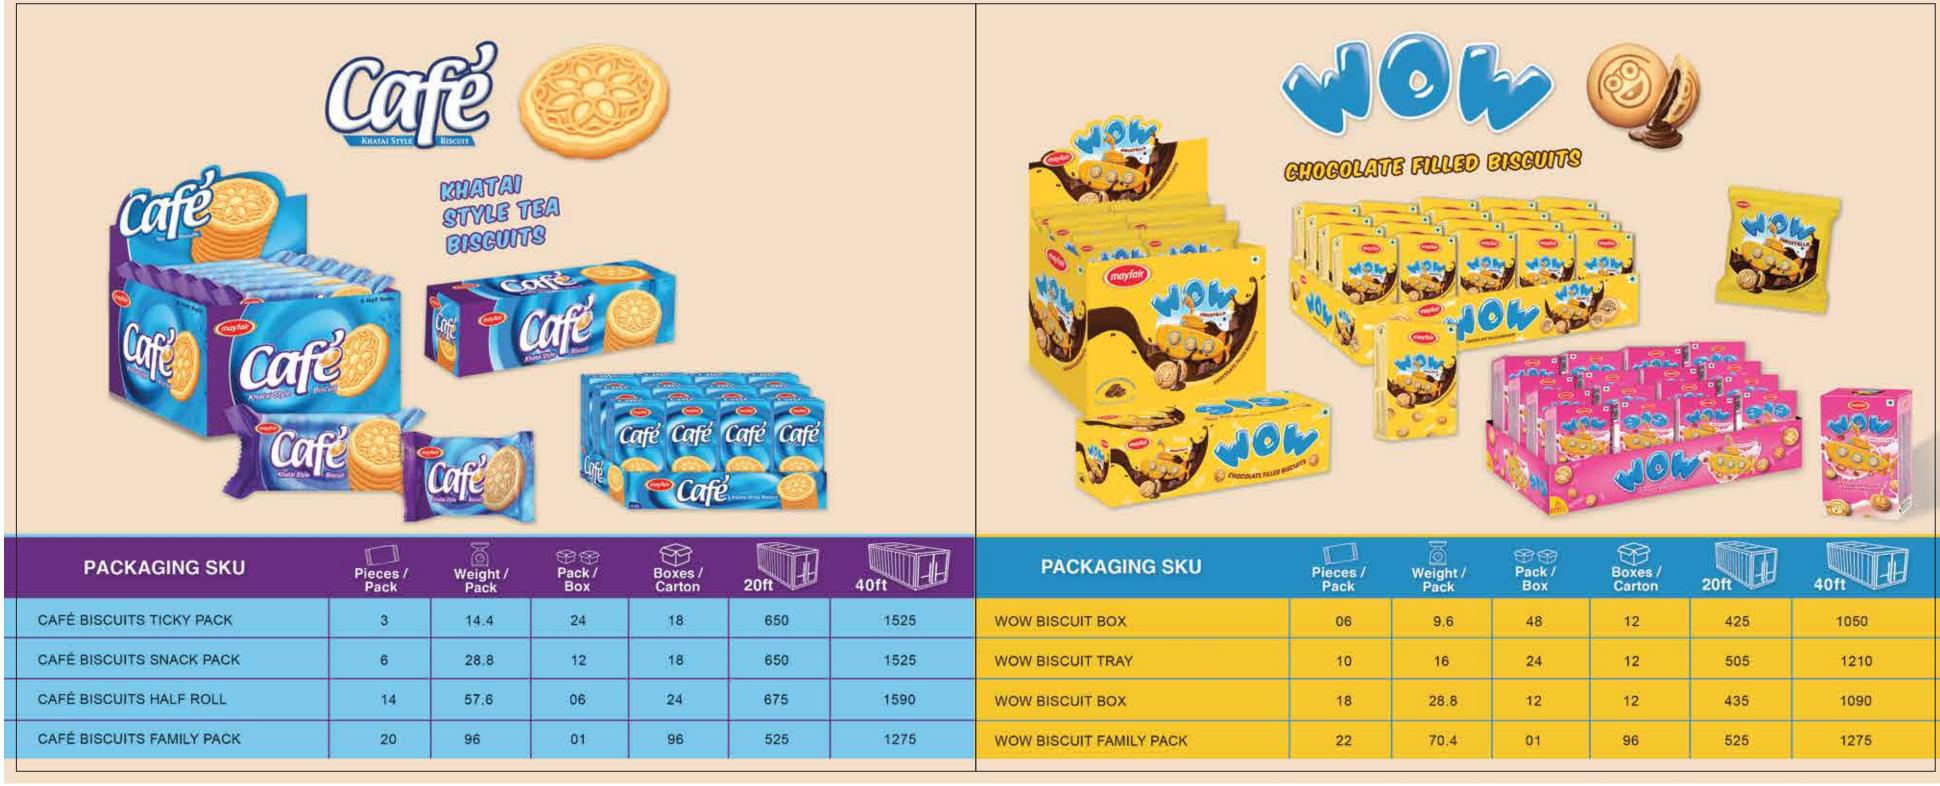

| KU | Pieces /<br>Pack | Weight /<br>Pack | Pack /<br>Box | Boxes /<br>Carton | 20ft | 40ft |
|----|------------------|------------------|---------------|-------------------|------|------|
|    | 06               | 9,6              | 48            | 12                | 425  | 1050 |
|    | 10               | 16               | 24            | 12                | 505  | 1210 |
|    | 18               | 28.8             | 12            | 12                | 435  | 1090 |
| к  | 22               | 70.4             | 01            | 96                | 525  | 1275 |