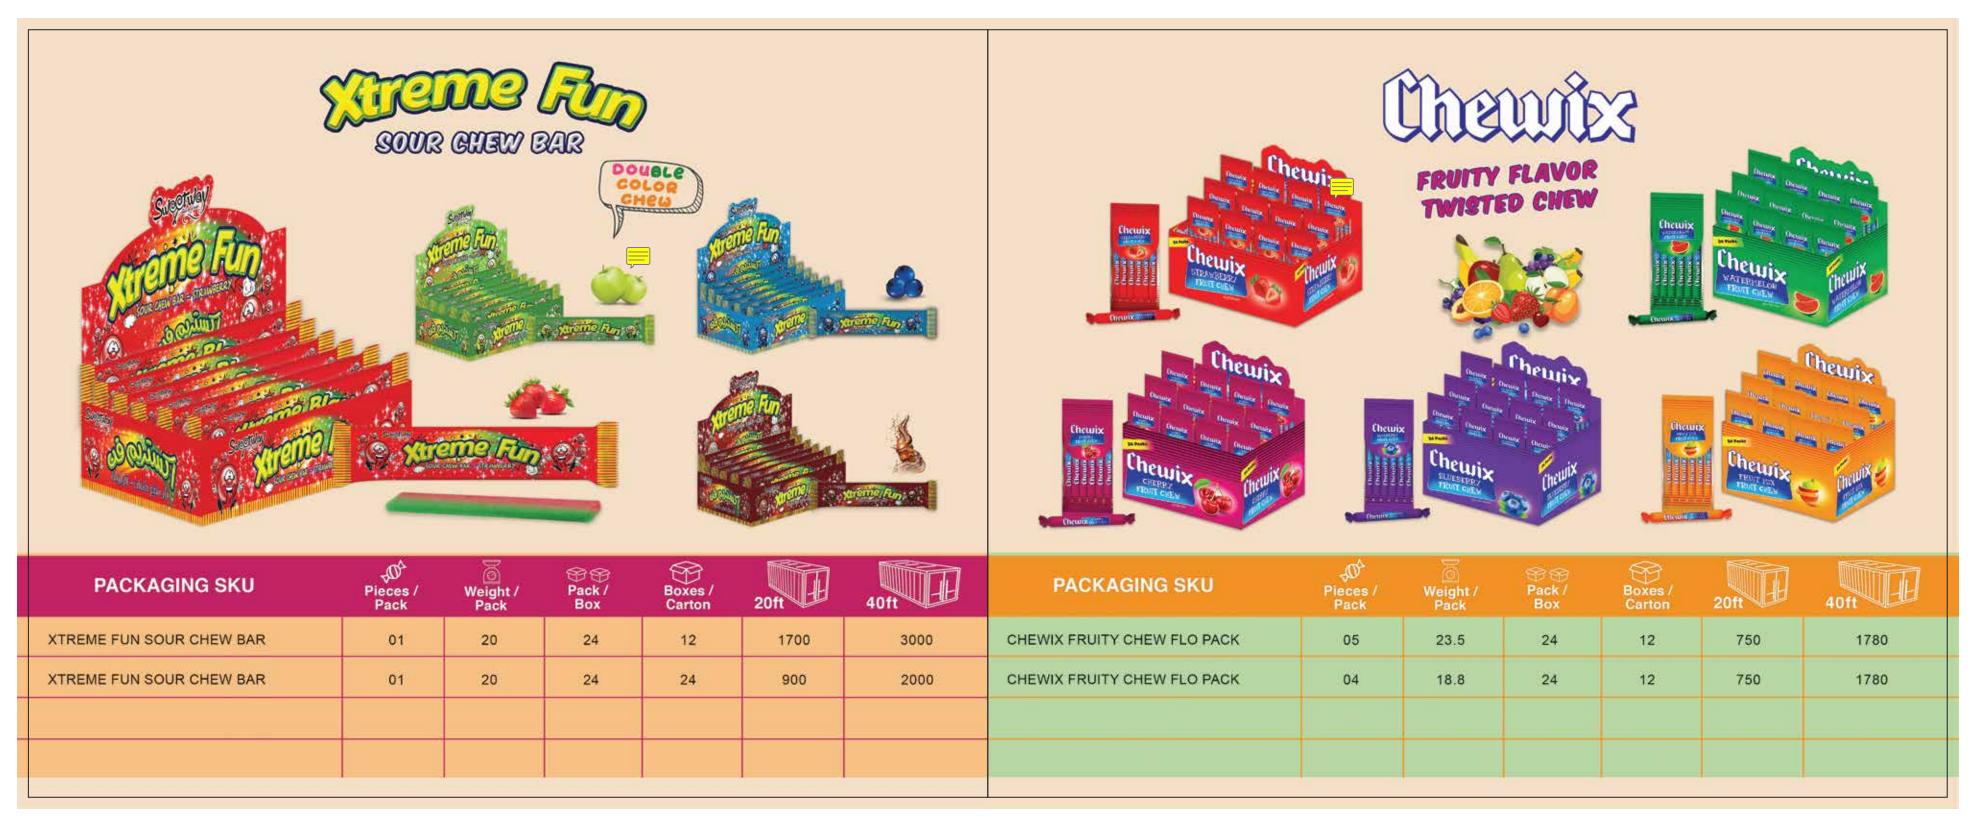

es Limited had a vision to conquer the whole world and in order to achieve the goal, the company is focusing more on Export business by developing innovative and quality product range.





Asian Food Industries Limited started their business operations in 1969, as the pioneer of confectionery products in Pakistan and became the leader of Bubble Gum category in 1972, afterwards the success journey has been continued and the company become the market leader in the Soft chews category from 1994 to 1997.

Currently Asian Food Industries is offering wide range of Soft Chew Bars, Chew Toffees, Center Filled Candies, Hardboiled Candies, Swirl Candies, Pectin Jellies, Eclairs, Bazooka Bubble Gum, Sour Candies, Tube Bubble Gum and Center Filled Gums in various brands locally and Internationally.















| √0 <sup>∆</sup><br>Pieces /<br>Pack | Weight /<br>Pack       | Pack /<br>Box                            | Boxes /<br>Carton                                           | 20ft                                                                             | 40ft                                                                                      |
|-------------------------------------|------------------------|------------------------------------------|-------------------------------------------------------------|----------------------------------------------------------------------------------|-------------------------------------------------------------------------------------------|
| 01                                  | 4.0                    | 60