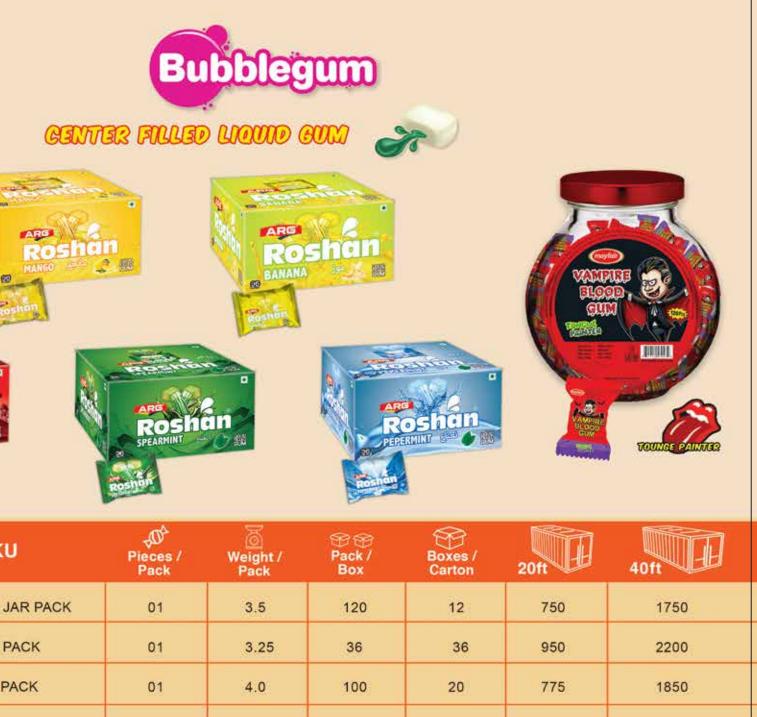

Currently Asian Food Industries is offering wide range of Soft Chew Bars, Chew Toffees, Center Filled Candies, Hardboiled Candies, Swirl Candies, Pectin Jellies, Eclairs, Bazooka Bubble Gum, Sour Candies, Tube Bubble Gum and Center Filled Gums in various brands locally and Internationally.