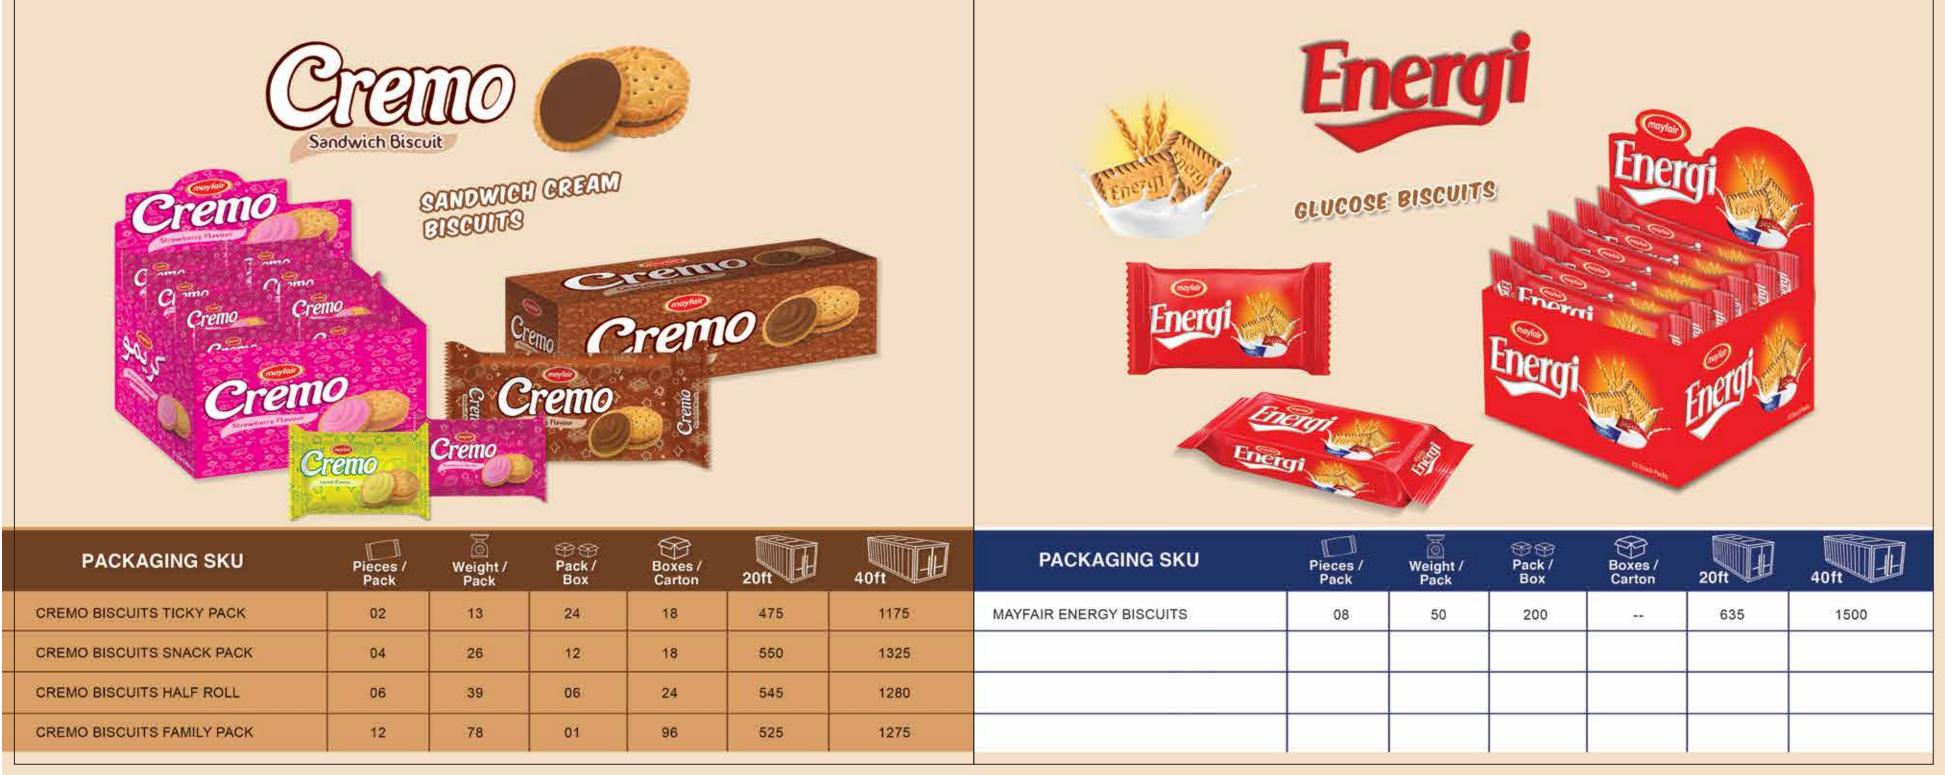

| KU | Pieces /<br>Pack | Weight /<br>Pack | Pack /<br>Box | Boxes /<br>Carton | 20ft | 40ft |
|----|------------------|------------------|---------------|-------------------|------|------|
| S  | 08               | 50               | 200           |                   | 635  | 1500 |
|    |                  |                  |               |                   |      |      |
|    |                  | ļ,               |               |                   |      |      |