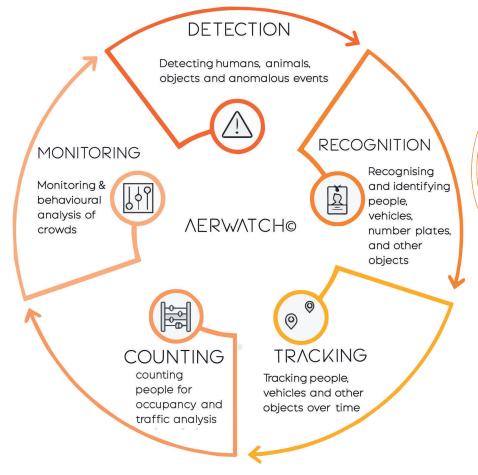

## AerWatch®

AerWatch® is particularly designed to diminish the labor on the part of security operators. It brings numerous advantageous modifications to your surveillance systems. These modifications are only meant to fortify your security systems and make you safe within your walls.

There is a hype everywhere in town about Artificial Intelligence (AI) and its nonstop advancements happening every day. AerWatch® has been perfected with a built-in AI engine that learns several significant and non-significant cues from the environment. It keeps in view the history of events and instantly detects any activity that is out of the ordinary.

AerWatch® is quick to spot the unusual activity happening all video streams simultaneously. Once it detects a suspicious or an unusual event, it sets off an alarm on VMS instantly. The alarm notifies the security operators to respond following the relevant protocol.