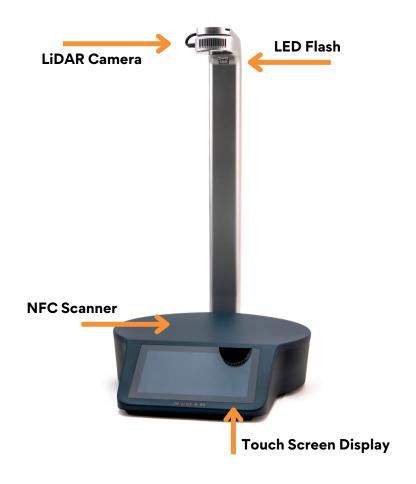

## AerMeal® Scanner

AerMeal® is used for monitoring food intake by capturing a precision 3D image of a user's plate before and after they have had their meal.

The user's plate also has a chip that the AerMeal® detects and connects the captured images of the plate to said user and stores this information on the cloud. This device can be used in aged care facilities, schools, gyms etc.