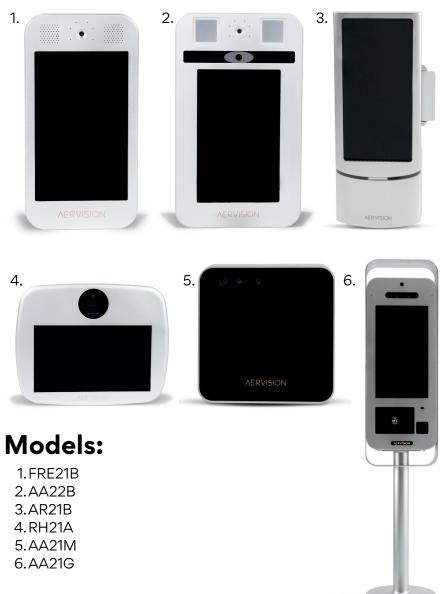

ow your desired interior design.

#### **Hand Gesture Recognition**

AerAccess® device can track hand movements, enabling gesturebased and touchless user interaction.

#### Voice Control

Voice recognition is an additional option for touchless control of a device. We also use noise cancellation technology to enable the AerAccess® device to work in loud environments.

#### Eye Gaze Tracking

The AerAccess® eye tracker can detect attention and focus of the user. It facilitates the ability to control a computer using the eyes to enable hands free option of kiosks and other devices.

#### **Contactless ID Scanning**

AerAccess® has the ability to scan an ID or Passport by holding it up to the built-in cameras. AerAccess® can also perform optical character recognition.

## AerAccess® Devices:



# **Our Latest Project:**

## AerMeal® Scanner

AerMeal® is used for monitoring food intake by capturing a precision 3D image of a user's plate before and after they have had their meal.

The user's plate also has a chip that the AerMeal® detects and connects the captured images of the plate to said user and stores this information on the cloud. This device can be used in aged care facilities, schools, gyms etc.



## **Our Partners**



## **Our Customers**



## Contact us

At AerVision we pride our selves in creating custom solutions to real world problems. No matter the level of difficulty we are up for the challenge.

Contact us and one of our friendly team members will be in touch to discuss your querie.



sales@aervision.com



+61 (02) 8005 0495



www.AerVision.com