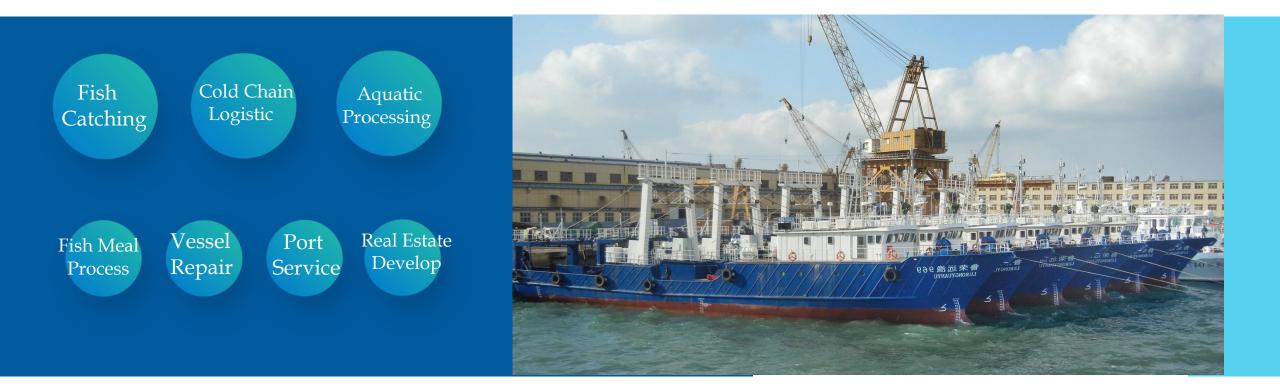

#### SHANDONG BODELONG GROUP

SHANDONG BODELONG GROUP stays in Shidao, Shandong Province, China, which established in 2003 with registered capital of 10 million USD, of 3000 staff with annual income 500 million USD. During last 17 years development, we integrated in Deep-sea Fishing, Cold-chain Logistics, Aquatic Processing, Fish Meal Processing, Vessel Repair & Building, Fish-Port Service. Our group owns 44 large ocean-going vessels and 2 ocean-going carriers, and 24 domestic offshore fishing vessels with 2 ice-fresh carriers, with 2 professional fishery quays which of 1800 meters totally, more than 5000 vessels can be berthed annually. Our group built 3 large refrigerated logistic warehouses which storage capacity of 150,000 Tons, we have 5 aquatic processing workshops which annually producing ability of 30,000 tons which of being exported 15,000 Tons to all over the world.