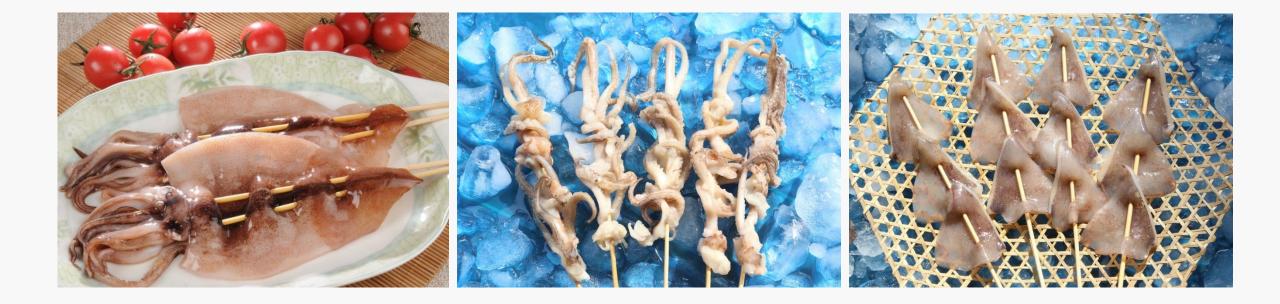

## Squid Kabob Series

FROZEN SQUID TENTACLES KABOB

ICE-FRESH SQUID WING KABOB

#### SQUID TENTACLES KABOB

SQUID WING KABOB