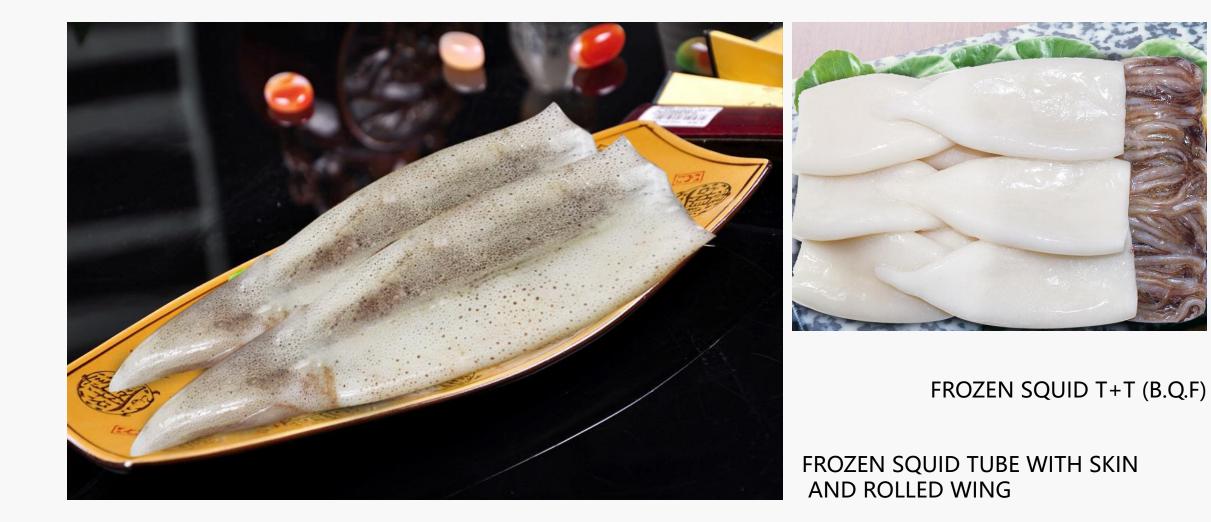

#### FROZEN SQUID WING WITH SKIN

## FROZEN SQUID TUBES(B.Q.F.)

FROZEN SQUID DIRTY TUBES