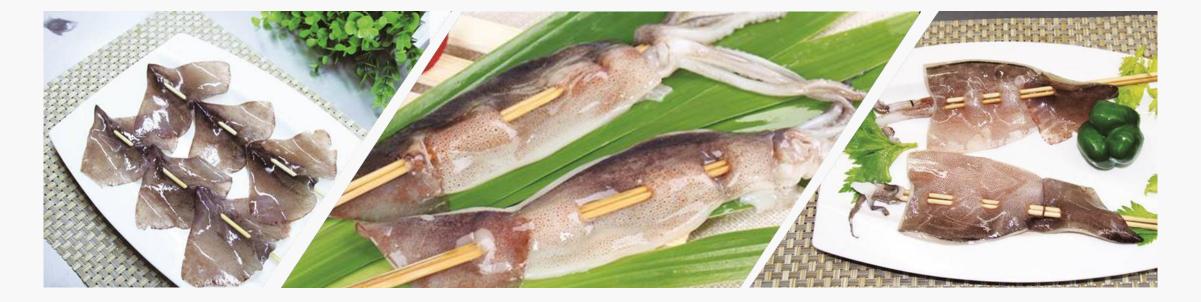

## Squid Kabob Series

FROZEN SQUID TENTACLES KABOB

ICE-FRESH SQUID WING KABOB

#### ICE-FRESH SQUID KABOB