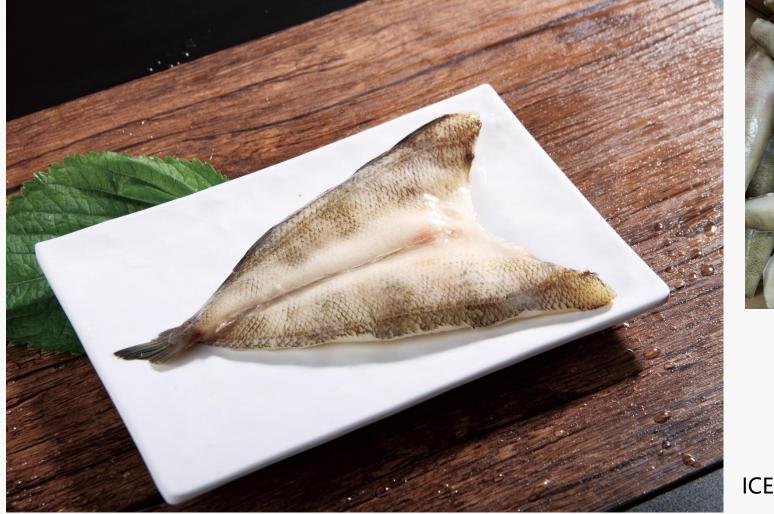

#### ICEFISH CUT (SCALE OFF, HEAD OFF, VISCERA OFF, FINS OFF)

#### ICEFISH CUT BACK