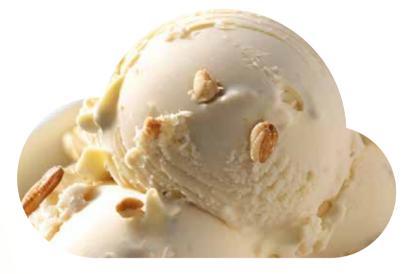

## **NUTS ABOUT THE 90S**

Almonds and Pecans and Macadamias meet up to satisfy the nut obsessed.

And we'll allow you to eat this even if you weren't alive in the 90s yet.

| Size 118ml 414ml Options 4 fl. oz 14 fl. oz | 5L Expiry 18 Date months |
|---------------------------------------------|--------------------------|
|---------------------------------------------|--------------------------|