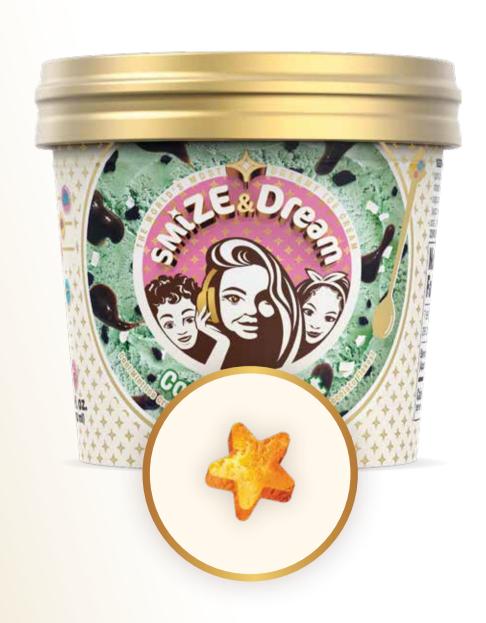

## **PURPLE COOKIE MON-STAR & ME**

Cookies & Cream Ice Cream we naturally Colored Purple!

+ Yummy SMiZE PRiZE!

## **PURPLE COOKIE MON-STAR & ME**

Cookies & Cream Ice Cream we naturally Colored Purple!

|    | Size<br>Options | 118ml<br>4 fl. oz | 414ml<br>14 fl. oz | 5L | Expiry<br>Date | 18<br>months |  |
|----|-----------------|-------------------|--------------------|----|----------------|--------------|--|
| ١. |                 |                   |                    |    |                |              |  |