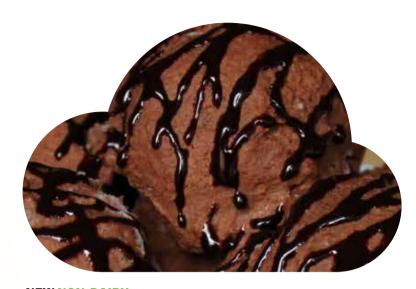

NON-DAIRY???!!! So that's what we named it!

NEW NON-DAIRY

CHOCOLATE SWIRLZ

Milk Chocolate ice cream! Ribbons of Dark Chocolate!

+ Yummy SMiZE PRiZE!

| Size<br>Options | 118ml<br>4 fl. oz | 414ml<br>14 fl. oz | 5L | Expiry<br>Date | 18<br>months |  |
|-----------------|-------------------|--------------------|----|----------------|--------------|--|
|                 |                   |                    |    |                |              |  |