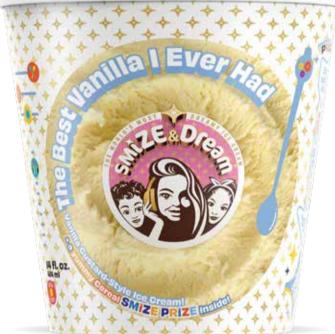

## THE BEST VANILLA I EVER HAD

Grandma's Homestyle Vanilla Ice Cream!

+ Yummy SMiZE PRiZE!