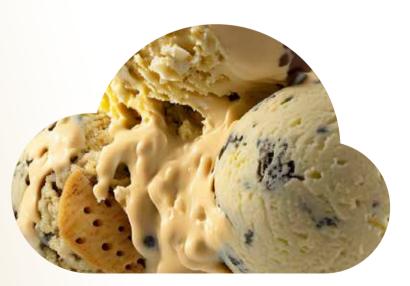

## **ALL NIGHT LOVE**

Vanilla Ice Cream! Milk Chocolate-Covered Fudge Hearts!
Midnight Cookie Crumble Swirl! Salted Caramel Ribbon!

+ Yummy SMiZE PRiZE!

| Size    | 118ml    | 414ml     | 5L | Expiry | 18     |
|---------|----------|-----------|----|--------|--------|
| Options | 4 fl. oz | 14 fl. oz |    | Date   | months |