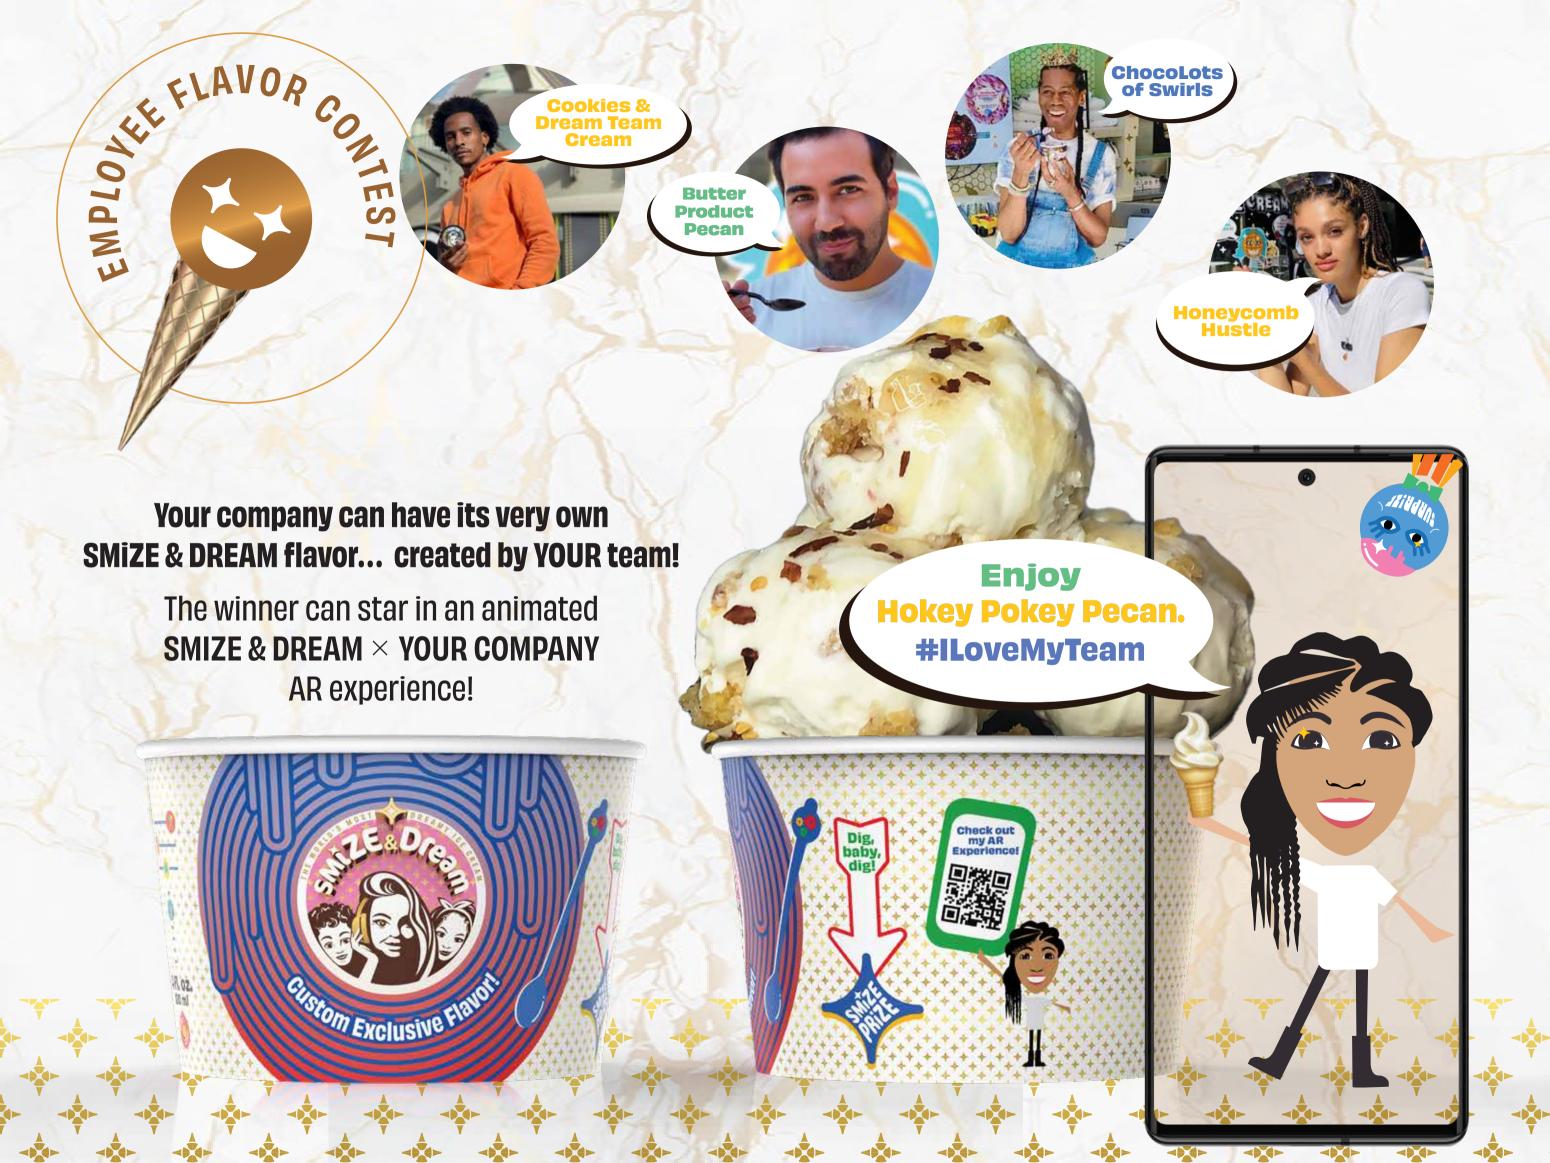

## **HOKEY POKEY HONEYCOMB HEAVEN**

Where all the H's collide to take you on a bee-utiful flavor journey.

+ Yummy SMiZE PRiZE!

|     | Size<br>Options | 118ml<br>4 fl. oz | 414ml<br>14 fl. oz | 5L | Expiry<br>Date |  |
|-----|-----------------|-------------------|--------------------|----|----------------|--|
| - ( | Орстопо         |                   |                    |    | Date           |  |

# DIGGER SPOONS

Get our Fun Digger Spoons to help dig for that yummy SMiZE PRiZE we hid inside every cup!

Below are current travel retail locations in our pipeline. We look forward to adding yours.