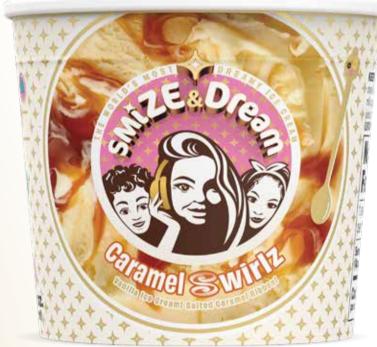

### **CARAMEL SWIRLZ**

Vanilla Ice Cream! Salted Caramel Ribbon!

| - 1 | Size<br>Options | 118ml<br>4 fl. oz | 414ml<br>14 fl. oz | 5L | Expiry<br>Date | 18<br>months |   |
|-----|-----------------|-------------------|--------------------|----|----------------|--------------|---|
|     | Options         | 411.02            | 14 11. 02          |    | Date           | IIIOIILIIS   | ) |