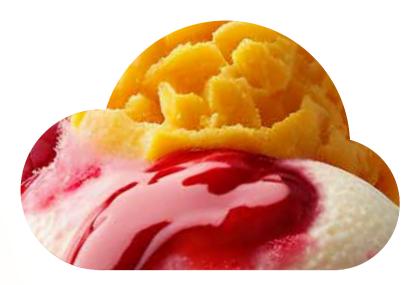

# MANGO MELBA

Move over peaches, it's Mango Melba time. But we'll still let peaches party with us in this flavor mashup.

+ Yummy SMiZE PRiZE!

| Size    | 118ml    | 414ml     | 5L | Expiry | 18     |
|---------|----------|-----------|----|--------|--------|
| Options | 4 fl. oz | 14 fl. oz |    | Date   | months |