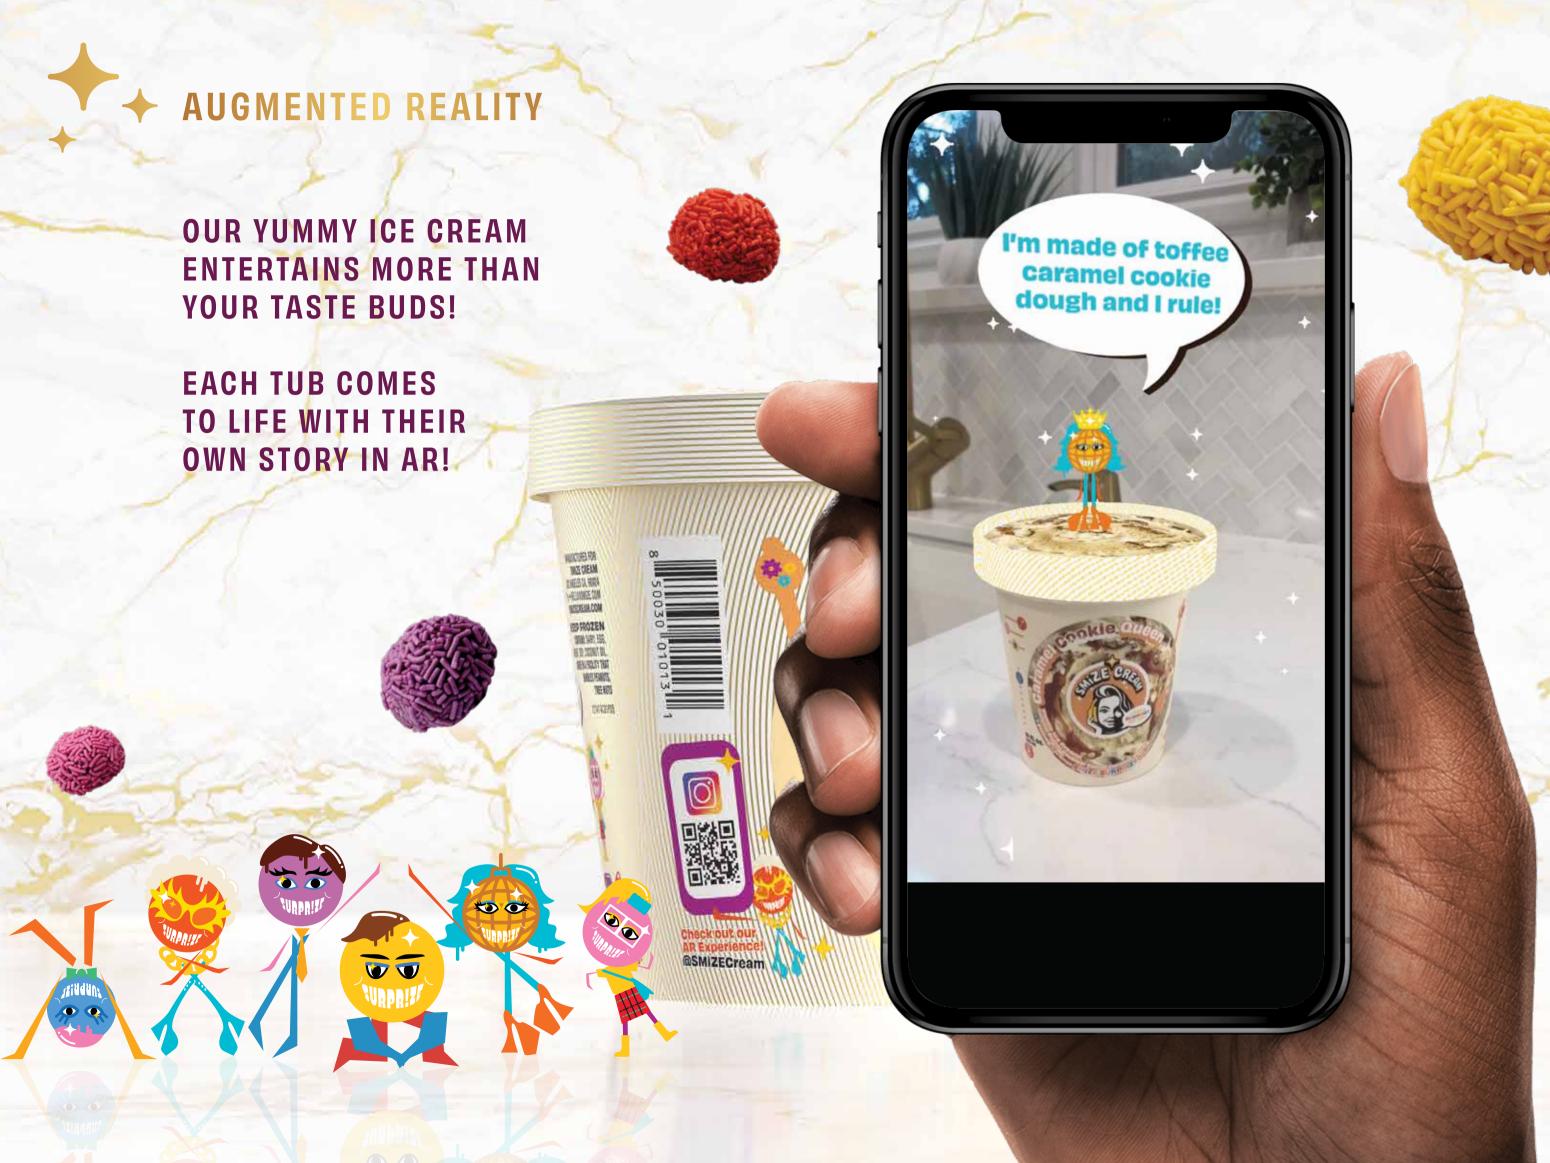

# **OUR TUBS COME WITH A HIDDEN**

# SMiZE PRIZE

140Z
TUBS HAVE A GOLF BALL SIZED
SMIZE PRIZE HIDDEN INSIDE

# DIGGER SPOONS

Get our Fun Digger Spoons to help dig for that yummy SMiZE PRiZE we hid inside every cup!

Below are current travel retail locations in our pipeline. We look forward to adding yours.