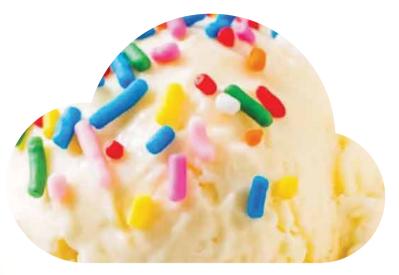

NEW NON-DAIRY

VANILLA SPRINKLE PARTY

Vanilla Ice Cream! Rainbow Sprinkles!

+ Yummy SMiZE PRiZE!

| Size II8ml 4I4ml 5L Expiry Options 4 fl. oz 14 fl. oz Date | 18<br>months |
|------------------------------------------------------------|--------------|
|------------------------------------------------------------|--------------|