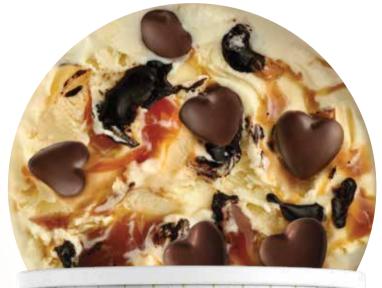

## **ALL NIGHT LOVE**

Vanilla Ice Cream! Milk Chocolate-Covered Fudge Hearts!
Midnight Cookie Crumble Swirl! Salted Caramel Ribbon!

+ Yummy SMiZE PRiZE!

| Size    | 118ml    | 414ml     | 5L | Expiry | 18     |
|---------|----------|-----------|----|--------|--------|
| Options | 4 fl. oz | 14 fl. oz |    | Date   | months |