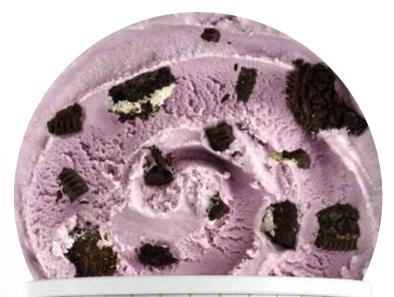

## **PURPLE COOKIE MON-STAR & ME**

Cookies & Cream Ice Cream we naturally Colored Purple!

+ Yummy SMiZE PRiZE!

## **PURPLE COOKIE MON-STAR & ME**

Cookies & Cream Ice Cream we naturally Colored Purple!

|    | Size<br>Options | 118ml<br>4 fl. oz | 414ml<br>14 fl. oz | 5L | Expiry<br>Date | 18<br>months |  |
|----|-----------------|-------------------|--------------------|----|----------------|--------------|--|
| ١. |                 |                   |                    |    |                |              |  |