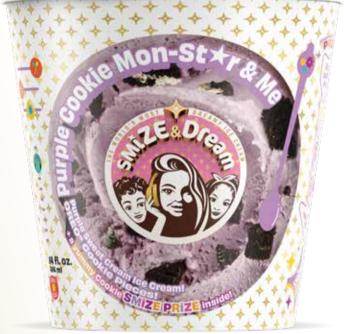

## **PURPLE COOKIE MON-STAR & ME**

Cookies & Cream Ice Cream we naturally Colored Purple!

+ Yummy SMiZE PRiZE!