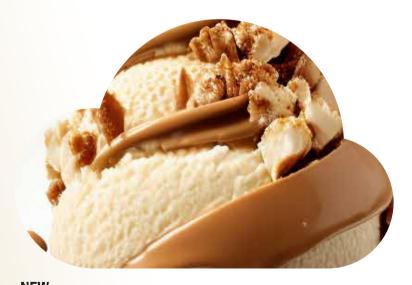

## **COFFEE TOFFEE**

Have you ever heard of crunchy toffee'd cocoa coffee? We hadn't either until we dreamt up this flavor.

+ Yummy SMiZE PRiZE!

| Size<br>Options | 118ml<br>4 fl. oz | 414ml<br>14 fl. oz | 5L | Expiry <b>18</b><br>Date <b>m</b> |  |
|-----------------|-------------------|--------------------|----|-----------------------------------|--|
|-----------------|-------------------|--------------------|----|-----------------------------------|--|

#### NEW