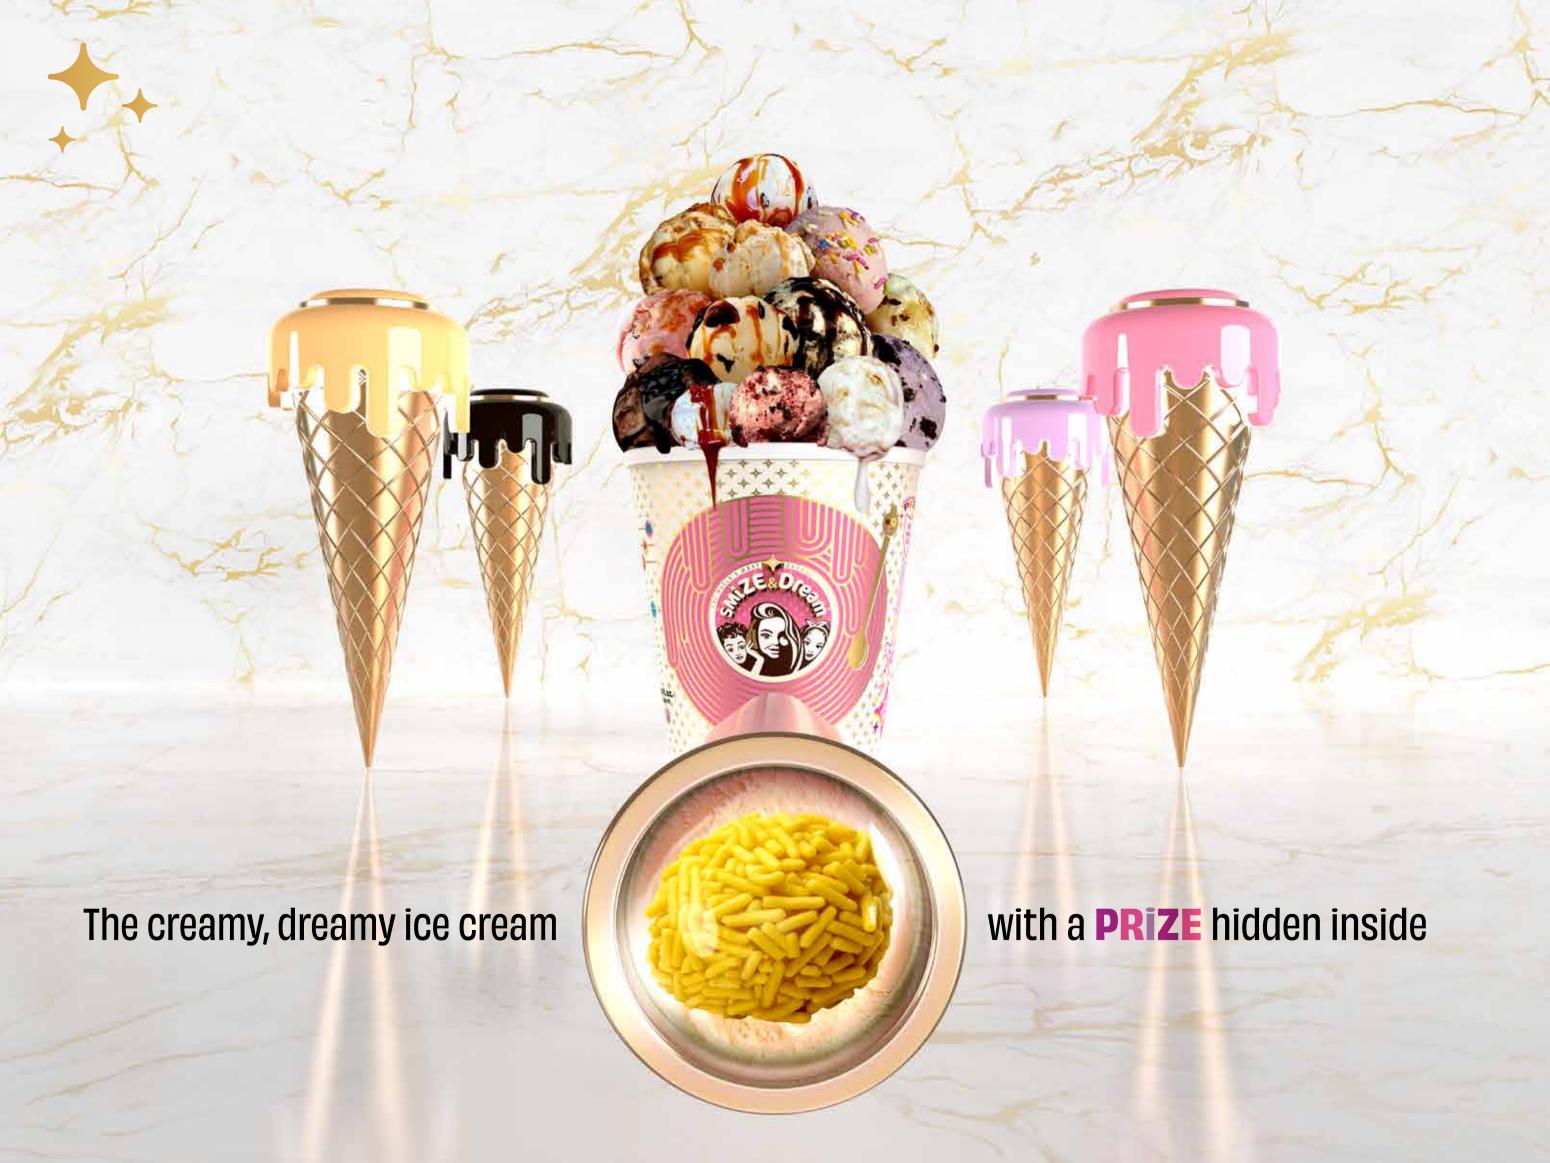

# **OUR TUBS COME WITH A HIDDEN**

# SMiZE PRIZE

140Z
TUBS HAVE A GOLF BALL SIZED
SMIZE PRIZE HIDDEN INSIDE

# DIGGER SPOONS

Get our Fun Digger Spoons to help dig for that yummy SMiZE PRiZE we hid inside every cup!

Below are current travel retail locations in our pipeline. We look forward to adding yours.