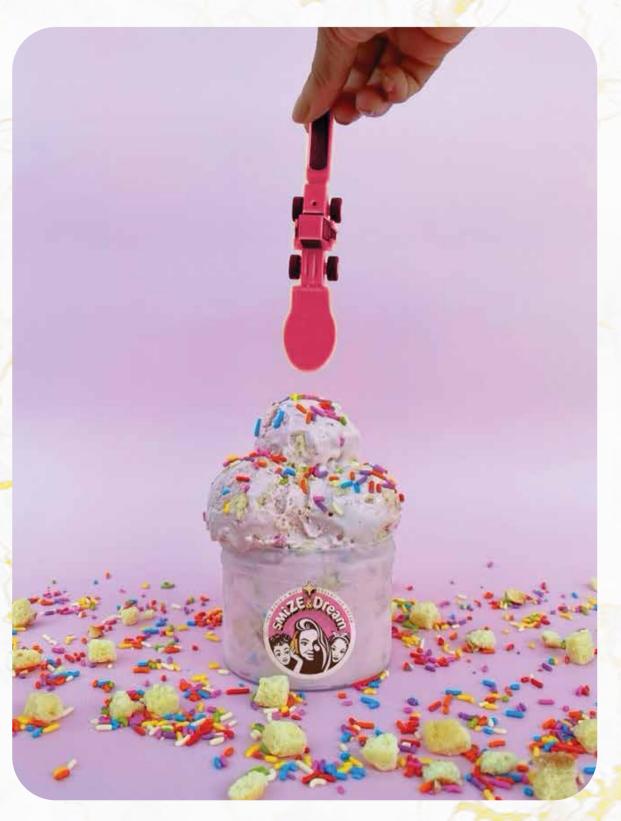

# **OUR TUBS COME WITH A HIDDEN**

# SMiZE PRIZE

140Z
TUBS HAVE A GOLF BALL SIZED
SMIZE PRIZE HIDDEN INSIDE

# DIGGER SPOONS

Get our Fun Digger Spoons to help dig for that yummy SMiZE PRiZE we hid inside every cup!

Below are current travel retail locations in our pipeline. We look forward to adding yours.