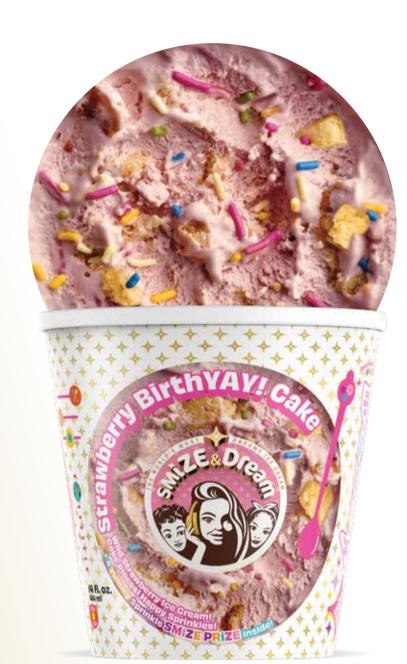

### **STRAWBERRY BIRTHYAY! CAKE**

Wild Strawberry Ice Cream! Cake Pieces! Happy Sprinkles!

+ Yummy SMiZE PRiZE!

| Size    | 118ml    | 414ml     | 5L | Expiry | 18     |
|---------|----------|-----------|----|--------|--------|
| Options | 4 fl. oz | 14 fl. oz |    | Date   | months |