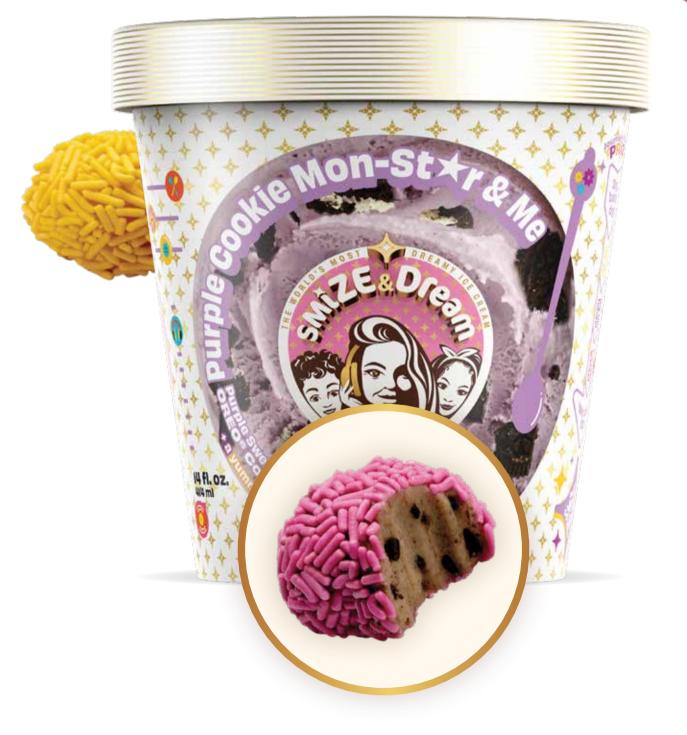

## **PURPLE COOKIE MON-STAR & ME**

Cookies & Cream Ice Cream we naturally Colored Purple!

+ Yummy SMiZE PRiZE!

## **PURPLE COOKIE MON-STAR & ME**

Cookies & Cream Ice Cream we naturally Colored Purple!

|    | Size<br>Options | 118ml<br>4 fl. oz | 414ml<br>14 fl. oz | 5L | Expiry<br>Date | 18<br>months |  |
|----|-----------------|-------------------|--------------------|----|----------------|--------------|--|
| ١. |                 |                   |                    |    |                |              |  |