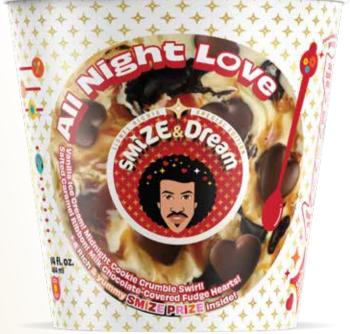

## **ALL NIGHT LOVE**

Vanilla Ice Cream! Milk Chocolate-Covered Fudge Hearts!
Midnight Cookie Crumble Swirl! Salted Caramel Ribbon!

+ Yummy SMiZE PRiZE!

| Size    | 118ml    | 414ml     | 5L | Expiry | 18     |
|---------|----------|-----------|----|--------|--------|
| Options | 4 fl. oz | 14 fl. oz |    | Date   | months |