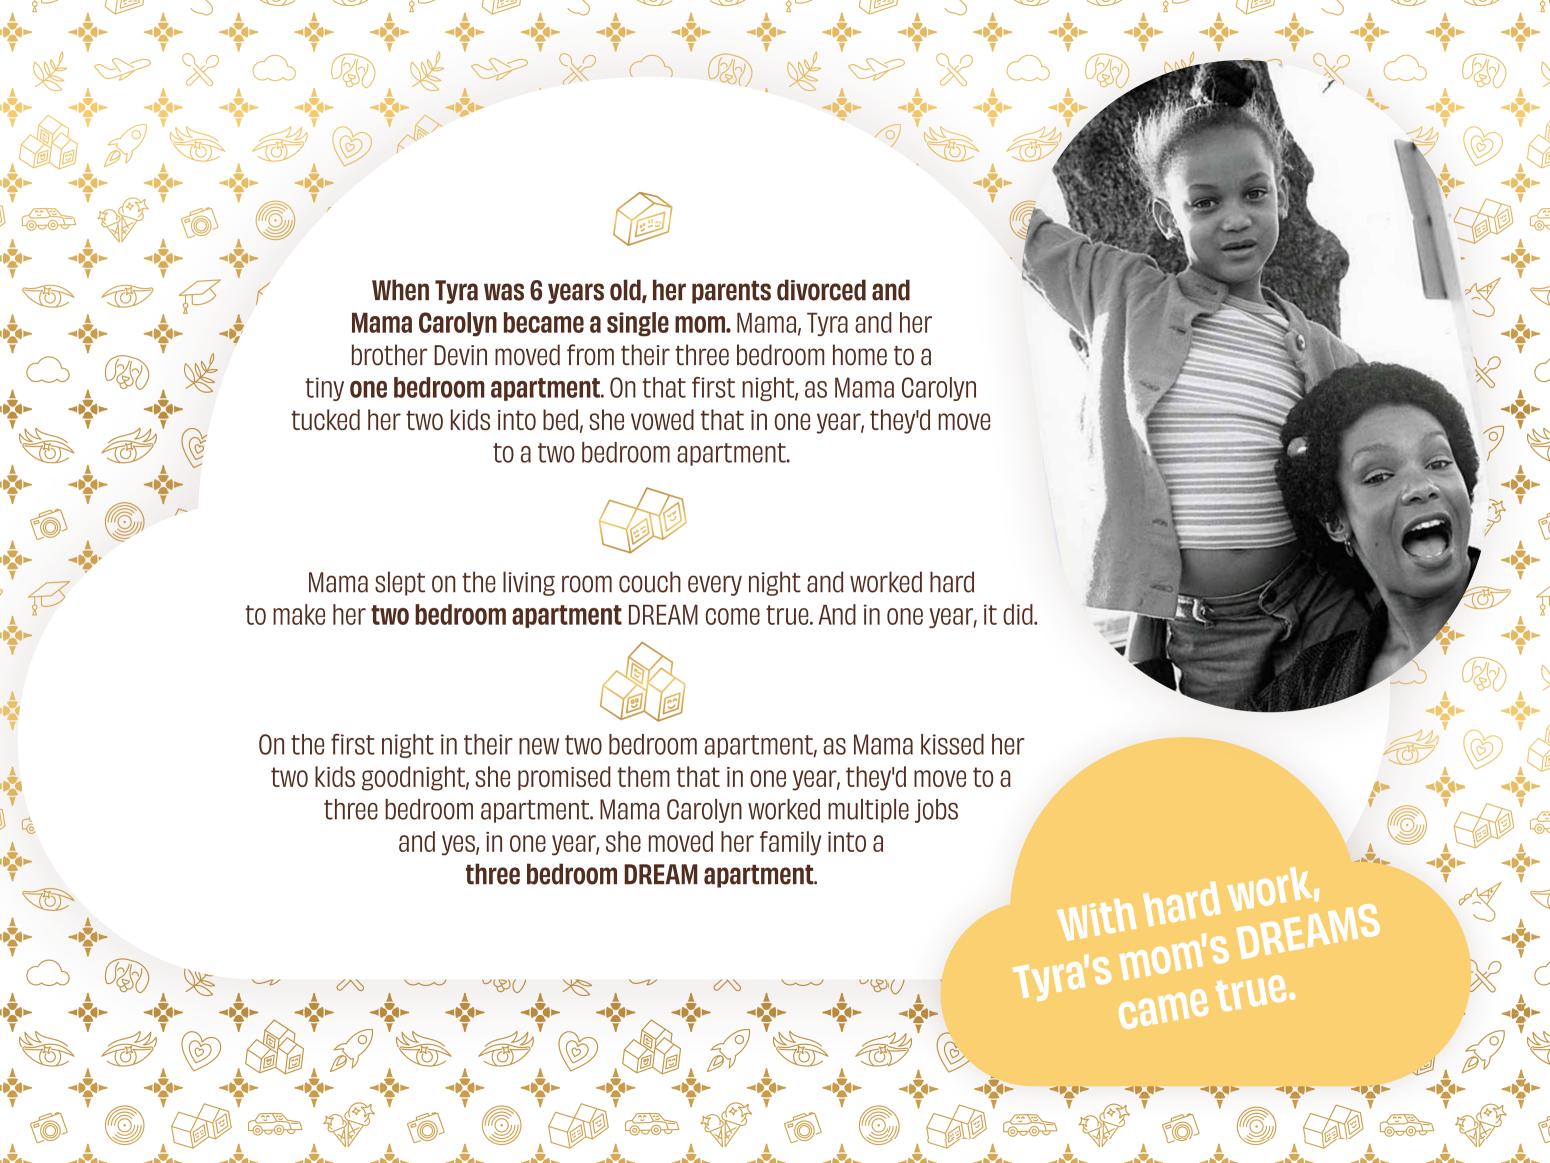

## THE BEST VANILLA I EVER HAD

Grandma's Homestyle Vanilla Ice Cream!

+ Yummy SMiZE PRiZE!







## **ALL NIGHT LOVE**

Vanilla Ice Cream! Milk Chocolate-Covered Fudge Hearts!
Midnight Cookie Crumble Swirl! Salted Caramel Ribbon!

+ Yummy SMiZE PRiZE!

| Size    | 118ml    | 414ml     | 5L | Expiry | 18     |
|---------|----------|-----------|----|--------|--------|
| Options | 4 fl. oz | 14 fl. oz |    | Date   | months |



### **STRAWBERRY BIRTHYAY! CAKE**

Wild Strawberry Ice Cream! Cake Pieces! Happy Sprinkles!

+ Yummy SMiZE PRiZE!

| Size    | 118ml    | 414ml     | 5L | Expiry | 18     |
|---------|----------|-----------|----|--------|--------|
| Options | 4 fl. oz | 14 fl. oz |    | Date   | months |







## **BROWNIES, I LOVE YOU**

Milk Chocolate Ice C