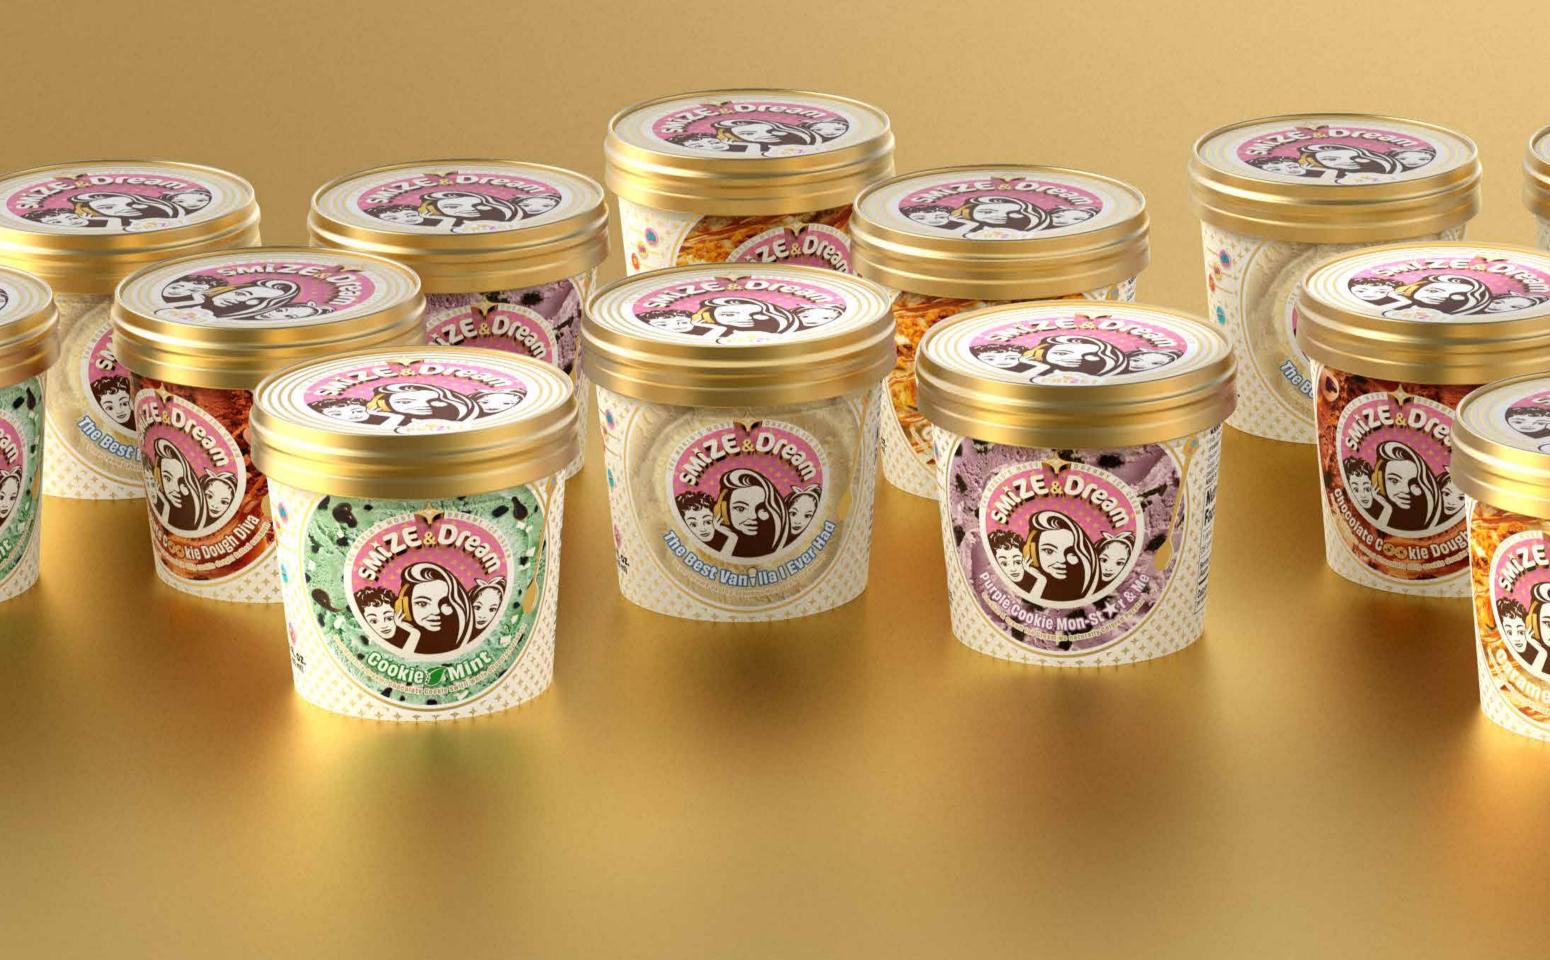

# COOKIE MINT

**Cool Mint Ice Cream! Chocolate Cookie Swirl! White Chocolate Flakes!** 

+ Yummy SMiZE PRiZE!

Size 118ml 414ml 5L Expiry 18 Options 4 fl. oz 14 fl. oz Date months

## **PURPLE COOKIE MON-STAR & ME**

Cookies & Cream Ice Cream we naturally Colored Purple!

+ Yummy SMiZE PRiZE!

## **PURPLE COOKIE MON-STAR & ME**

Cookies & Cream Ice Cream we naturally Colored Purple!

|    | Size<br>Options | 118ml<br>4 fl. oz | 414ml<br>14 fl. oz | 5L | Expiry<br>Date | 18<br>months |  |
|----|-----------------|-------------------|--------------------|----|----------------|--------------|--|
| ١. |                 |                   |                    |    |                |              |  |

## THE BEST VANILLA I EVER HAD

Grandma's Homestyle Vanilla Ice Cream!

+ Yummy SMiZE PRiZE!