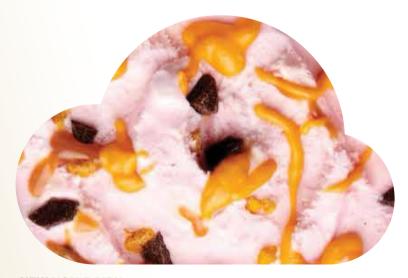

## **PRETTY PINK PEANUT BUTTER**

Naturally-colored Pink Vanilla Ice Cream!

Candied Peanut Butter Swirl! Chocolate Cute Crunchies!

+ Yummy SMiZE PRiZE!

| Size 118ml 414ml 5L Expiry 18<br>Options 4 fl. oz 14 fl. oz Date mont |  |
|-----------------------------------------------------------------------|--|
|-----------------------------------------------------------------------|--|