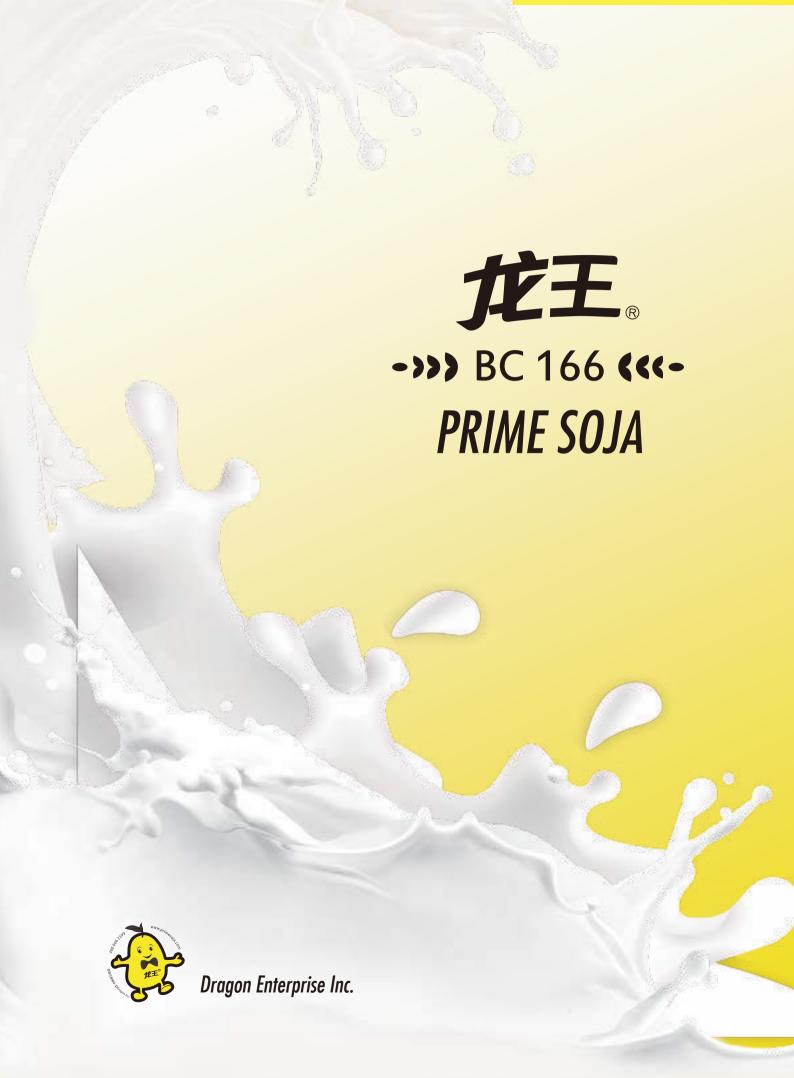

## 3 Factories

## 253 Employees

## 50,000 Tons An annual output of 50,000 tons