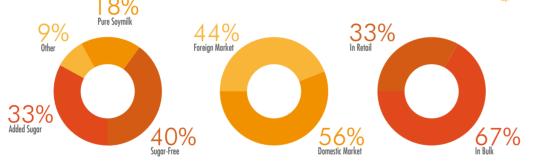

## **30 Countries** Well sold in many countries and regions all over the world. Exported to the USA, Canada, Thailand, Singapore, Malaysia, Philippine, Indonesia, Japan, Spain, Germany, France, Sri Lanka, Mauritius, and other over 30 countries. 18% Pure Soymilk **Equipment** 44% Foreign Market 33% In Retail