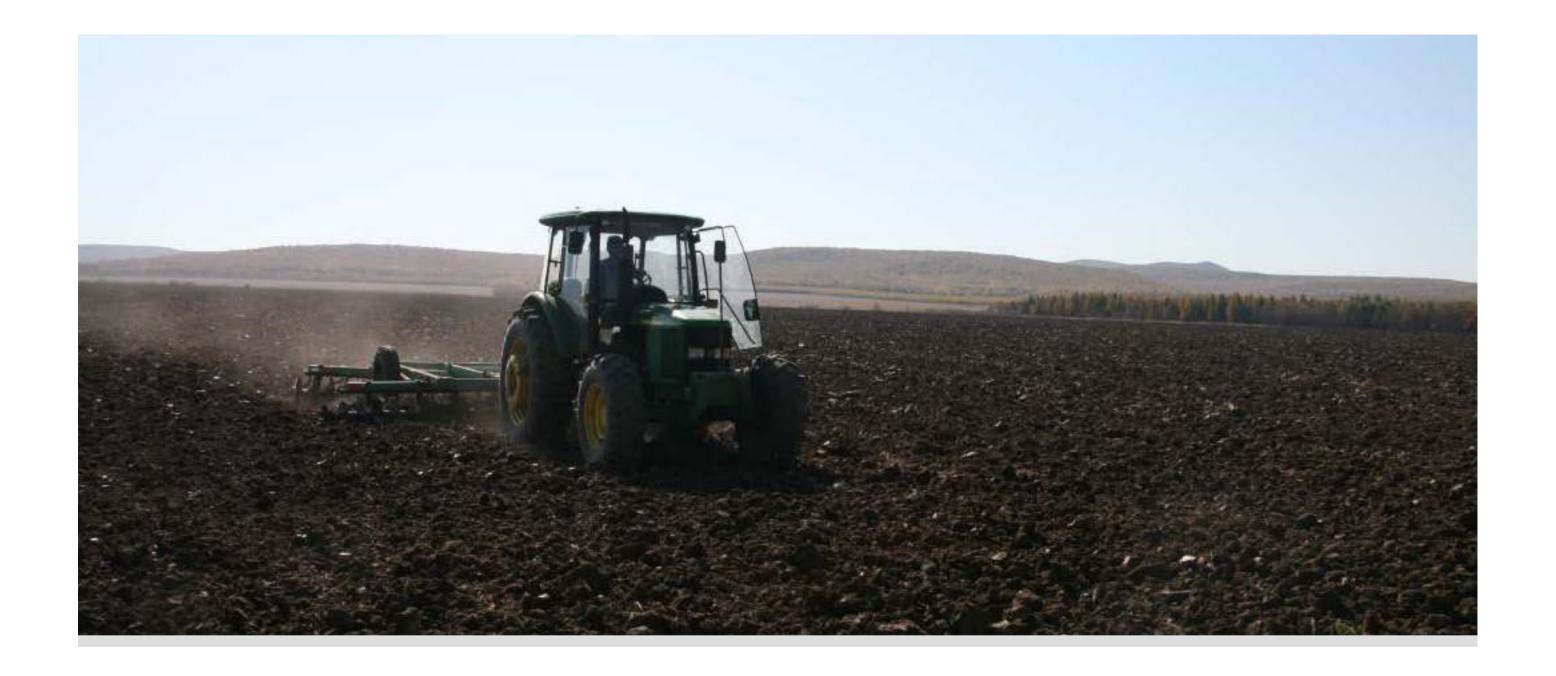

# ORGANIC CULTIVATION BASE

The Dragon King Foods planting base owns one of the three most rare soil areas in the world, which named "Frigid Black Soil". The other two are located in Ukraine and USA Mississippi River basin. The organic matter content in this kind of soil is about ten times of the others. And this "Frigid Black Soil" is the best and the most suitable fertile soil for farming land.

## 100,000 Acres Frigid Black Soil. 100,000 acres of organic soybean production base in the world only frigid black soil.

The Dragon King food planting base is one of the world's three Rare District named"Frigid black soil", the other two located in Ukraine and USA Mississippi River basin. Organic matter content in this kind of Soil is about ten times of the others. The "Frigid black soil" can be the highest and the most suitable fertility Soil for farming land.

- 100 thousand acres of organic soybean production base in the world only frigid black soil.
- 100% Manual Sieving.
- Full set of test and inspection equipments.
- Non-GMO soybean. Organic cultivation.