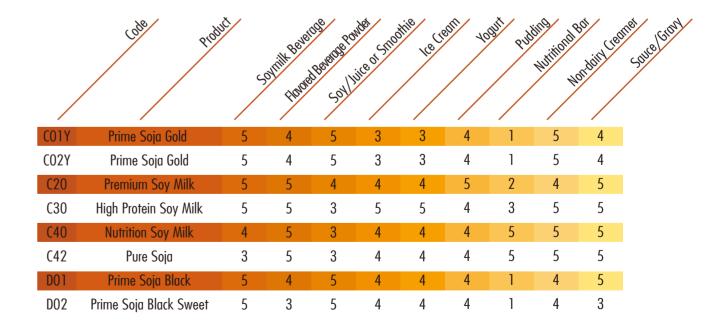

#### **Product Specifications**

| /    | Cope Sugar             |    | Profein | Kqj M | idishire lotal | Chip.                              |
|------|------------------------|----|---------|-------|----------------|------------------------------------|
| COTY | Prime Soja Gold        | 18 | 8       | 4     | 62.5           | Soybean, Maltose                   |
| CO2Y | Prime Soja Gold        | 18 | 8       | 4     | 62.5           | Soybean, Cane Sugar, Maltose       |
| C20  | Premium Soy Milk       | 20 | 8       | 4     | 59.5           | Soybean, Maltose                   |
| C30  | High Protein Soy Milk  | 30 | 15      | 4     | 44.5           | Soybean, Maltose                   |
| C40  | Nutrition Soy Milk     | 38 | 18      | 4     | 34.5           | Soybean, Maltose                   |
| C42  | Pure Soja              | 40 | 15      | 5     | 25             | Soybean                            |
| D01  | Prime Soja Black       | 18 | 8       | 4     | 62.5           | Black Soybean, Maltose             |
| D02  | Prime Soja Black Sweet | 18 | 8       | 4     | 62.5           | Black Soybean, Cane Sugar, Maltose |

Application chart rating of high (5) to low (1) on recommendation for application