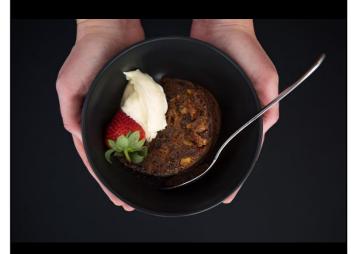

#### Traditional Puddings:

500gm (round & log) 1kg (round & log) 1.5kg round 2kg round 2.5kg round

Super moist melt in your mouth Christmas Pudding, a moreish smooth buttery balance of fruit and flavour with a hint of brandy and