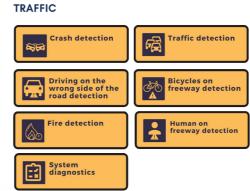

ions and build our systems around that. Ai Group uses customised, client-specific focus priorities' to develop unique Ai algorithms to display and alert events that would otherwise go unnoticed. We build our systems from scratch. Designing them to client specifications and requirements-our systems are world-leading, ensuring the highest standards of Visual Ai systems directly to you.

#### **BENEFITS**

- MITIGATE RISK
- REDUCE COMPLIANCE GAPS
- INCREASE PRODUCTIVITY
- IMPROVE OVERALL HEALTH AND SAFETY
- MONITOR PROCESSORS



## **EXAMPLE ALGORITHMS**

**AIVI** 

### AGED CARE/ HOSPITALS Loitering detection Fall detection i walkways. niform detectio Bedsore managemen Fall detection from Bed Fall preventio from Beds. Daily activity/perfo ce reporting

#### HOTELS /RESTAURANTS/ FAST FOOD





(MER)

Uniform detectio

ire detection

#### MINING/ MANUFACTURING

Ground covering detection

## **Ai PROCESS MONITORING**

#### RESTAURANT



COVID 19

Х,

Abnormal human behaviour monitoring.