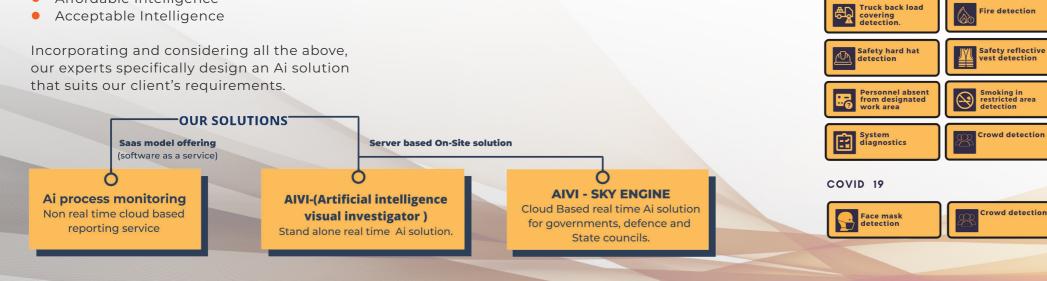

a 'new normal' set of behaviours so they can proactively identify the 'not normal' and alert operators if and when it happens.

#### THE SUPER-HUMAN EDGE

We're not a human replacement. We're super-human enablers. We understand what humans are good at and their limitations and build our systems around that. Ai Group uses customised, client-specific focus priorities' to develop unique Ai algorithms to display and alert events that would otherwise go unnoticed. We build our systems from scratch. Designing them to client specifications and requirements-our systems are world-leading, ensuring the highest standards of Visual Ai systems directly to you.

#### **BENEFITS**

- MITIGATE RISK
- REDUCE COMPLIANCE GAPS
- INCREASE PRODUCTIVITY
- IMPROVE OVERALL HEALTH AND SAFETY
- MONITOR PROCESSORS



## **EXAMPLE ALGORITHMS**

**AIVI** 

### AGED CARE/ HOSPITALS Loitering detection Fall detection i walkways. niform detectio Bedsore managemen Fall detection from Bed Fall preventio from Beds. Daily activity/perfo ce reporting

#### HOTELS /RESTAURANTS/ FAST FOOD





(MER)

Uniform detectio

ire detection

#### MINING/ MANUFACTURING

Ground covering detection

## **Ai PROCESS MONITORING**

#### RESTAURANT



COVID 19

Х,

Abnormal human behaviour monitoring.