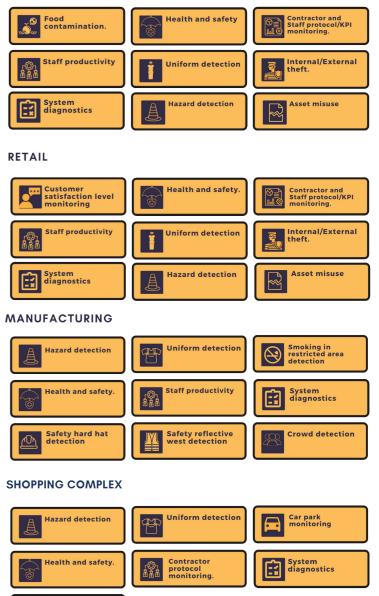

Flexible and scalable across all sectors with customised Ai solutions for:

**RETAIL | MANUFACTURING | PUBLIC | CORPORATE & GOVERNMENT INFRASTRUCTURE** HOSPITALITY | HEALTHCARE | MINING | SHOPPING CENTRES | AGED CARE

## **EXAMPLE ALGORITHMS**

**AIVI** 

## **Ai PROCESS MONITORING**