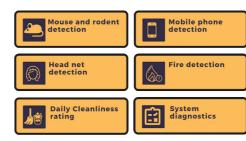

ations and build our systems around that. Ai Group uses customised, client-specific focus priorities' to develop unique Ai algorithms to display and alert events that would otherwise go unnoticed. We build our systems from scratch. Designing them to client specifications and requirements-our systems are world-leading, ensuring the highest standards of Visual Ai systems directly to you.

#### **BENEFITS**

- MITIGATE RISK
- REDUCE COMPLIANCE GAPS
- INCREASE PRODUCTIVITY
- IMPROVE OVERALL HEALTH AND SAFETY
- MONITOR PROCESSORS



## **EXAMPLE ALGORITHMS**

**AIVI** 

### AGED CARE/ HOSPITALS Loitering detection Fall detection i walkways. niform detectio Bedsore managemen Fall detection from Bed Fall preventio from Beds. Daily activity/perfo ce reporting

#### HOTELS /RESTAURANTS/ FAST FOOD





(MER)

Uniform detectio

ire detection

#### MINING/ MANUFACTURING

Ground covering detection

## **Ai PROCESS MONITORING**

#### RESTAURANT



COVID 19

Х,

Abnormal human behaviour monitoring.