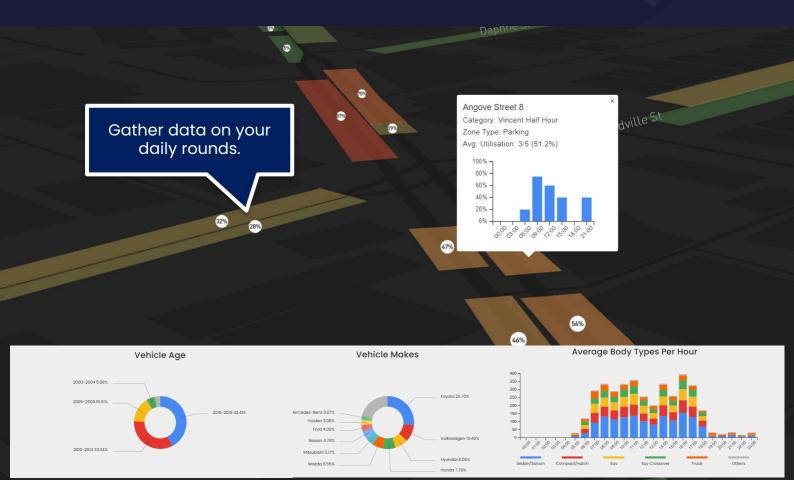

## 2. Automatic insights into your City's assets, attractions and events.

Your team's vehicles automatically gather data on their daily route so you can easily identify when and how your carparks, streets, reserves and other assets are being used.

- Let Aero Ranger do the counting for you, with asset utilisation surveys generated in the background as your Rangers drive around town and perform other duties.
- Automatically cross-reference zone capacity and current usage to see where assets are over or under utilised.
- Get demographic breakdowns on the number and type of vehicles that use your assets to make informed decisions on infrastructure upgrades or State/Commonwealth funding grants.