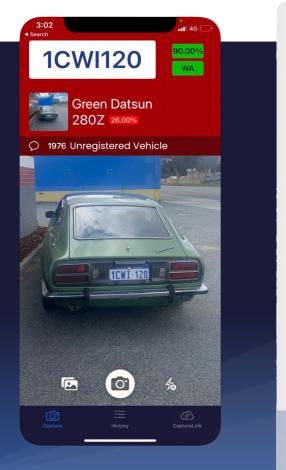

### Turn any vehicle into an AI-powered ANPR system.

#### **Features:**

- Collects ANPR and vehicle classification data (i.e make/model/colour).
- · Uploads vehicle data with high-res image and GPS location in real-time.
- Syncs vehicle, alert and zone data with Aero Ranger Cloud Dashboard.
- · Automatically collects vehicle data for analytics and asset utilisation.
- · Live monitoring via iPhone or iPad.
- Real-time alerts via app, email and SMS.