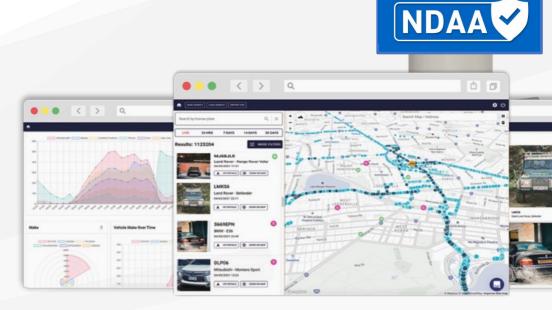

# Empower your team with the latest in parking management technology.

"A quick 5-minute phone call and we were up and running"

Andrew Wright Registrar of Motor Vehicles, State Growth Dept. of Tasmania

### **Aero Dashboard**

All of your vehicle data in one place.

#### **Features:**

- Fully integrated with all Aero Ranger ANPR data sources including vehicle kits, mobile app.
- Integrate 3rd party ANPR sources from multiple device types and sources.
- View, search, and manage all of your ANPR data on a single GIS map dashboard.
- Super fast search and filter by time & date, jurisdiction, hit type, user, geofence and more.
- · Create and manage Zones for parking enforcement and asset utilisation reporting.
- Receive alert notifications in real time when a vehicle of interest is detected in the field.
- Mobile responsive (iPhone & iPad) user interface supports modern browsers and devices.
- Easily export ANPR data to 3<sup>rd</sup>-party data analysis tools.
- Highly secure, scalable and robust cloud software platform deployed within Australia.
- · Comprehensive audit logging facility.