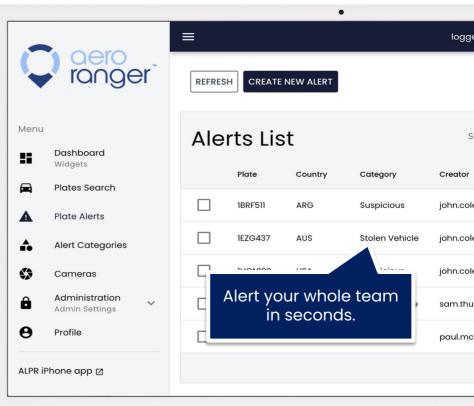

## 3. Flag vehicles of interest with instant notifications.

Identify repeat offenders, unauthorised camping & illegal dumping and instantly share sightings across your organisations.

- Create unlimited alerts to immediately notify your team in the field and in the office when a vehicle of interest is detected.
- Organise alerts with customisable categories to create your own workflow.
- Quickly create alerts via handheld app, cloud dashboard, API integration or bulk list upload.
- Automated alert management with alert auto-expiry and customisable notification groups.