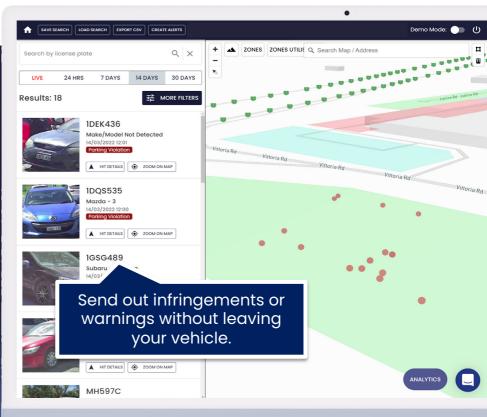

## 3. Flag vehicles of interest with instant notifications.

Identify repeat offenders, unauthorised camping & illegal dumping and instantly share sightings across your organisations.

- Create unlimited alerts to immediately notify your team in the field and in the office when a vehicle of interest is detected.
- Organise alerts with customisable categories to create your own workflow.
- Quickly create alerts via handheld app, cloud dashboard, API integration or bulk list upload.
- Automated alert management with alert auto-expiry and customisable notification groups.

#### **Features:**

- Fully integrated with all Aero Ranger ANPR data sources including vehicle kits, mobile app.
- Integrate 3rd party ANPR sources from multiple device types and sources.
- View, search, and manage all of your ANPR data on a single GIS map dashboard.
- Super fast search and filter by time & date, jurisdiction, hit type, user, geofence and more.
- · Create and manage Zones for parking enforcement and asset utilisation reporting.
- Receive alert notifications in real time when a vehicle of interest is detected in the field.
- Mobile responsive (iPhone & iPad) user interface supports modern browsers and devices.
- Easily export ANPR data to 3<sup>rd</sup>-party data analysis tools.
- Highly secure, scalable and robust cloud software platform deployed within Australia.
- · Comprehensive audit logging facility.