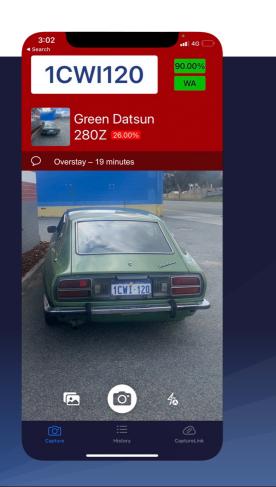

## Reduce time spent detecting overstays and free up your team to focus on what's important.

- Create and manage multiple parking locations with our intuitive map-based graphical interface.
- Automatically detect vehicle overstays when driving through parking zones without exiting your vehicle.
- Empower your Rangers with our handheld app to perform digital chalking and generate enforceable photo evidence.
- Receive automatic alerts across your entire team when a vehicle is detected in breach of parking rules.

### Turn any vehicle into an AI-powered ANPR system.

#### **Features:**

- Collects ANPR and vehicle classification data (i.e make/model/colour).
- · Uploads vehicle data with high-res image and GPS location in real-time.
- Syncs vehicle, alert and zone data with Aero Ranger Cloud Dashboard.
- · Automatically collects vehicle data for analytics and asset utilisation.
- · Live monitoring via iPhone or iPad.
- Real-time alerts via app, email and SMS.