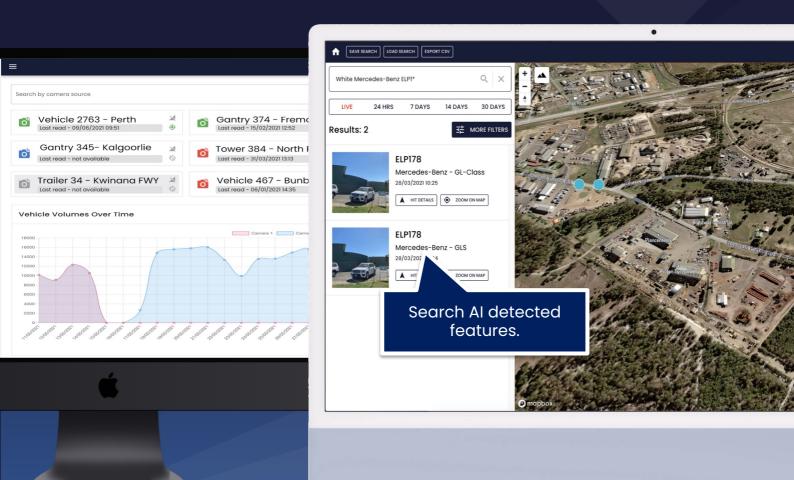

### **Aero Dashboard**

All of your vehicle data in one place.

#### **Features:**

- Fully integrated with all Aero Ranger ANPR data sources including vehicle kits, mobile app.
- Integrate 3rd party ANPR sources from multiple device types and sources.
- View, search, and manage all of your ANPR data on a single GIS map dashboard.
- Super fast search and filter by time & date, jurisdiction, hit type, user, geofence and more.
- · Create and manage Zones for parking enforcement and asset utilisation reporting.
- Receive alert notifications in real time when a vehicle of interest is detected in the field.
- Mobile responsive (iPhone & iPad) user interface supports modern browsers and devices.
- Easily export ANPR data to 3<sup>rd</sup>-party data analysis tools.
- Highly secure, scalable and robust cloud software platform deployed within Australia.
- · Comprehensive audit logging facility.