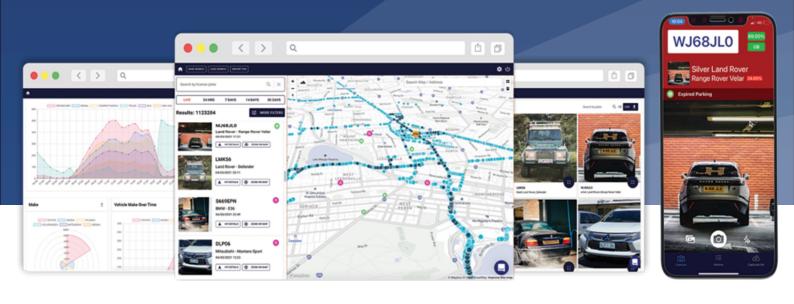

### **Aero Dashboard**

All of your vehicle data in one place.

#### **Features:**

- Fully integrated with all Aero Ranger ANPR data sources including vehicle kits, mobile app.
- Integrate 3rd party ANPR sources from multiple device types and sources.
- View, search, and manage all of your ANPR data on a single GIS map dashboard.
- Super fast search and filter by time & date, jurisdiction, hit type, user, geofence and more.
- · Create and manage Zones for parking enforcement and asset utilisation reporting.
- Receive alert notifications in real time when a vehicle of interest is detected in the field.
- Mobile responsive (iPhone & iPad) user interface supports modern browsers and devices.
- Easily export ANPR data to 3<sup>rd</sup>-party data analysis tools.
- Highly secure, scalable and robust cloud software platform deployed within Australia.
- · Comprehensive audit logging facility.