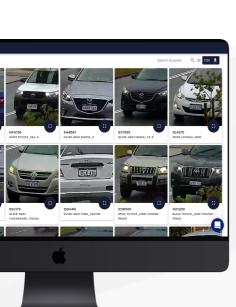

### **Aero Dashboard**

All of your vehicle data in one place.

#### **Features:**

- Fully integrated with all Aero Ranger ANPR data sources including vehicle kits, mobile app.
- Integrate 3rd party ANPR sources from multiple device types and sources.
- View, search, and manage all of your ANPR data on a single GIS map dashboard.
- Super fast search and filter by time & date, jurisdiction, hit type, user, geofence and more.
- · Create and manage Zones for parking enforcement and asset utilisation reporting.
- Receive alert notifications in real time when a vehicle of interest is detected in the field.
- Mobile responsive (iPhone & iPad) user interface supports modern browsers and devices.
- Easily export ANPR data to 3<sup>rd</sup>-party data analysis tools.
- Highly secure, scalable and robust cloud software platform deployed within Australia.
- · Comprehensive audit logging facility.