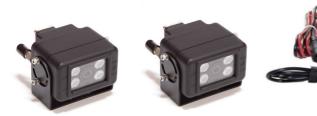

### Turn any vehicle into an AI-powered ANPR system.

#### **Features:**

- Collects ANPR and vehicle classification data (i.e make/model/colour).
- · Uploads vehicle data with high-res image and GPS location in real-time.
- Syncs vehicle, alert and zone data with Aero Ranger Cloud Dashboard.
- · Automatically collects vehicle data for analytics and asset utilisation.
- · Live monitoring via iPhone or iPad.
- Real-time alerts via app, email and SMS.

#### **Included Hardware:**

- Aero Ranger Al Module
- 2x Al Cameras
- Mounting plates for most roof racks and lightbars
- GPS Antenna.
- LTE/WiFi Router with 4G