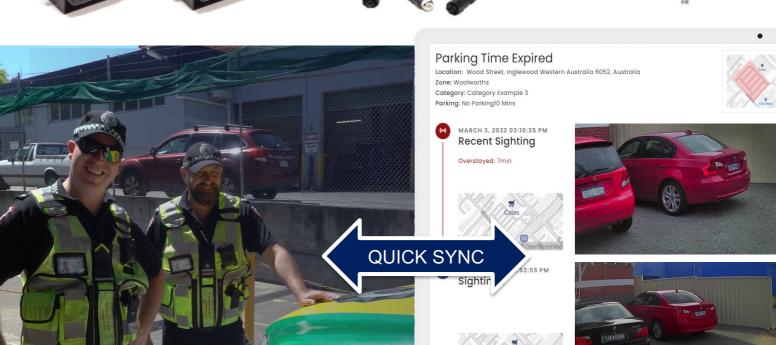

## 3. Flag vehicles of interest with instant notifications.

Identify repeat offenders, unauthorised camping & illegal dumping and instantly share sightings across your organisations.

- Create unlimited alerts to immediately notify your team in the field and in the office when a vehicle of interest is detected.
- Organise alerts with customisable categories to create your own workflow.
- Quickly create alerts via handheld app, cloud dashboard, API integration or bulk list upload.
- Automated alert management with alert auto-expiry and customisable notification groups.

# Empower your team with the latest in parking management technology.

"A quick 5-minute phone call and we were up and running"

Andrew Wright Registrar of Motor Vehicles, State Growth Dept. of Tasmania