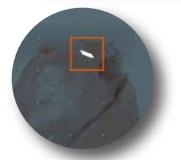

#### X-Ray Systems

Foreign Material Detection including:

- Bones
- Dense Plastic
- Stones Glass in Glass
- Rubber