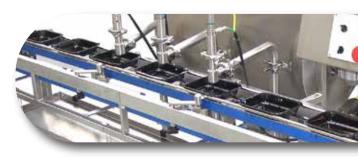

#### Multi-Purpose Volumetric Pocket Fillers for Ready Meal Components & Prepared Salads

Rice: Cooked, Washed & IQF

Pastas: Cooked or Frozen, Short, Long or Filled

Vegetables: Cut, Diced or Shredded

Meats: Chopped, Diced or Shredded

Seafood: Surimi, Prawns, Tuna

Fruit: Cut or Diced

Prepared Salads: Greek, Pasta, Potato, Seafood etc

Suitable for plates, trays, cups, tubs, pouches, bags, cans, jars

Semi-automatic & Automatic machines available