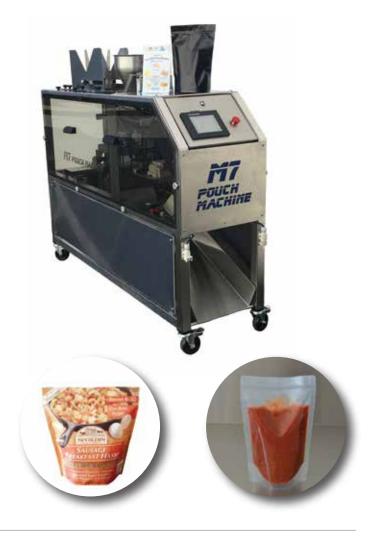

#### M7 Pouch/Bag Filling & Sealing Machine

Entry Level, Compact Design CE Certified Output to 20ppm Wide Range of Pouch Formats & Sizes Easy integration with a range of filler types Suitable for wet, dry & particulates Food grade Stainless Steel Multiple washdown options