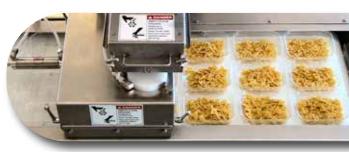

#### Multi-Purpose Volumetric Pocket Fillers for Ready Meal Components & Prepared Salads

Rice: Cooked, Washed & IQF

Pastas: Cooked or Frozen, Short, Long or Filled

Vegetables: Cut, Diced or Shredded

Meats: Chopped, Diced or Shredded

Seafood: Surimi, Prawns, Tuna

Fruit: Cut or Diced

Prepared Salads: Greek, Pasta, Potato, Seafood etc

Suitable for plates, trays, cups, tubs, pouches, bags, cans, jars

Semi-automatic & Automatic machines available