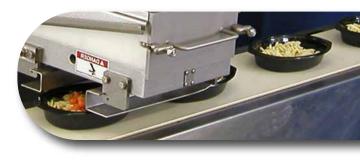

#### Multi-Purpose Volumetric Pocket Fillers for Ready Meal Components & Prepared Salads

Rice: Cooked, Washed & IQF

Pastas: Cooked or Frozen, Short, Long or Filled

Vegetables: Cut, Diced or Shredded

Meats: Chopped, Diced or Shredded

Seafood: Surimi, Prawns, Tuna

Fruit: Cut or Diced

Prepared Salads: Greek, Pasta, Potato, Seafood etc

Suitable for plates, trays, cups, tubs, pouches, bags, cans, jars

Semi-automatic & Automatic machines available