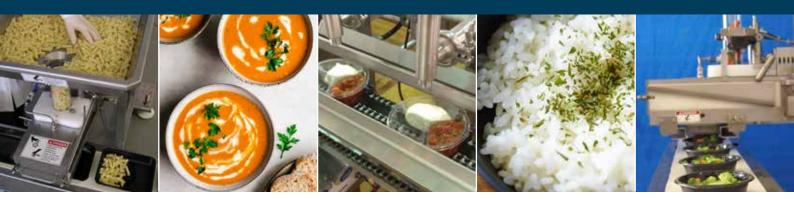

#### Multi-Purpose Volumetric Pocket Fillers for Ready Meal Components & Prepared Salads

Rice: Cooked, Washed & IQF

Pastas: Cooked or Frozen, Short, Long or Filled

Vegetables: Cut, Diced or Shredded

Meats: Chopped, Diced or Shredded

Seafood: Surimi, Prawns, Tuna

Fruit: Cut or Diced

Prepared Salads: Greek, Pasta, Potato, Seafood etc

Suitable for plates, trays, cups, tubs, pouches, bags, cans, jars

Semi-automatic & Automatic machines available