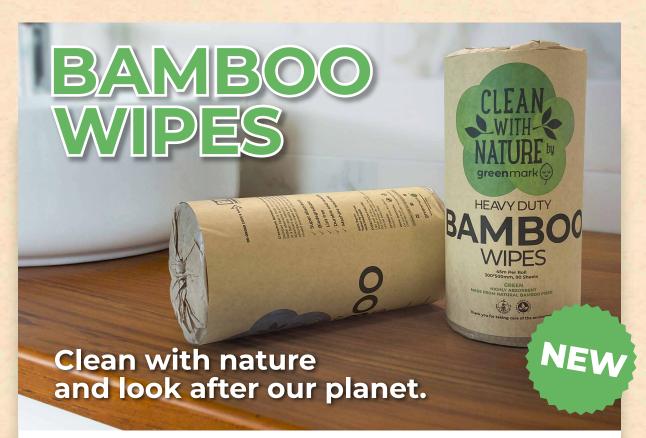

**Natural and Biodegradable Bamboo Wipes Superior Alternative to Traditional Wipes.** 

100% Rayon Tested by Intertek NGBT06846831

Super Absorbent

Biodegradable

Lint Free

**Durable and Reusable** 

Machine Washable

## Greenmark Bamboo wipes is made from natural bamboo fiber.

Bamboo fiber is made from pulp of bamboo grass and is a much better alternative to plastic that is renewable and can be replenished at a fast rate. Materials made with bamboo fiber have excellent absorbent quality and are to some extent antibacterial. These super absorbent wipes are perfect for commercial cleaning and can be reused and even get softer after washing.