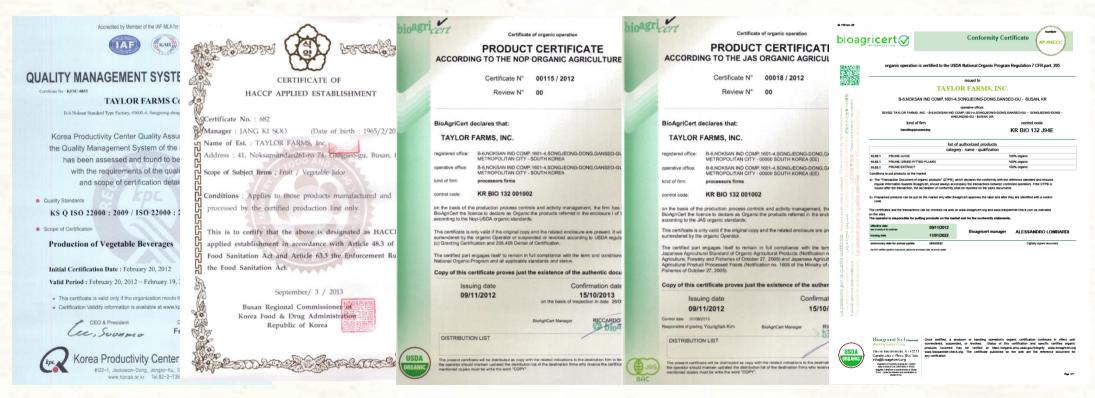

## **SHIPMENT DETAILS**

| E            |
|--------------|
| 2009.89-1090 |
|              |
| 0813.20-0000 |
|              |
| 000          |
| 000          |
| 000          |
| )<br>)<br>)  |

All Taylor Farms facilities are proudly certified by ISO22000, HACCP, NOP, JAS and USDA etc.

[ISO22000] [HACCP] [NOP] [JAS] [USDA]