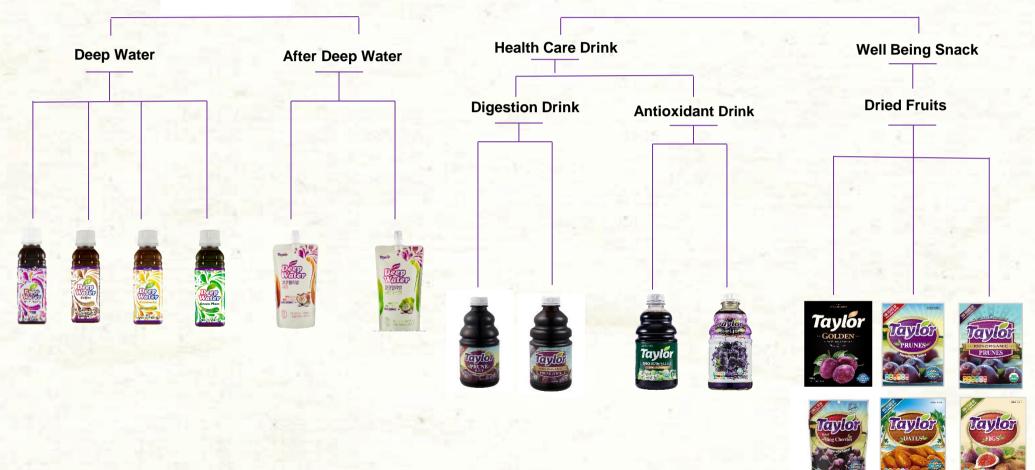

### **ABOUT US**

- The world's largest organic prune grower and processor.
- Established in 1916 on the rich soils of California.
- 3rd generation management.
- Retail packaging factories in Korea and Poland and do marketing globally with exporting around 40 countries.
- Expanding products with functional foods like Prune Deep Water,
  which is the No. 1 inner beauty drink with strong diet effect