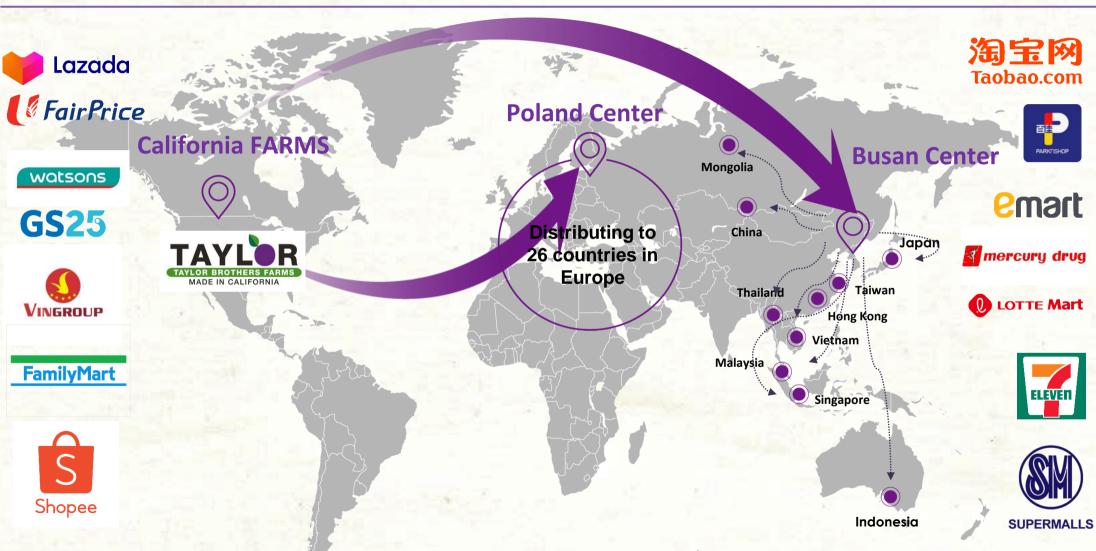

# **Poland Factory**

Since 2003, Poland Factory has been operating in Grudziadz, Poland which is the headquarter of Europe for exporting Taylor's prune. Currently distributing products to 26 countries in Europe.

# Korea Factory

Since 2011, Taylor Farms established a juice bottling plant and dried fruits repacking plant in Busan. We has specialized extract and concentrate technologies for juice production and offer customized production..

## **DISTRIBUTION CENTERS & PARTNERS**