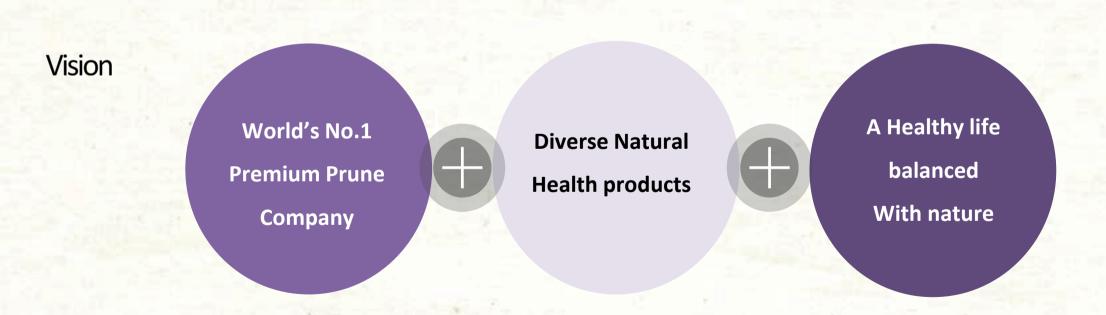

The Taylor brothers with Dad

### **ABOUT US**



- The world's largest organic prune grower and processor.
- Established in 1916 on the rich soils of California.
- 3rd generation management.
- Retail packaging factories in Korea and Poland and do marketing globally with exporting around 40 countries.
- Expanding products with functional foods like Prune Deep Water,
  which is the No. 1 inner beauty drink with strong diet effect



Mission

For Healthy life by Harmony of Human and Nature



#### **PRODUCTION FACILITIES**























## **Taylor Brothers Farm**

Since 1916, we have been growing the freshest raw materials with our unique technology on California farms. We pursue to provide healthier life to our whole customer.



























# **Poland Factory**

Since 2003, Poland Factory has been operating in Grudziadz, Poland which is the headquarter of Europe for exporting Taylor's prune. Currently distributing products to 26 countries in Europe.









# Korea Factory

Since 2011, Taylor Farms established a juice bottling plant and dried fruits repacking plant in Busan. We has specialized extract and concentrate technologies for juice production and offer customized production..

## **DISTRIBUTION CENTERS & PARTNERS**













## **SHIPMENT D