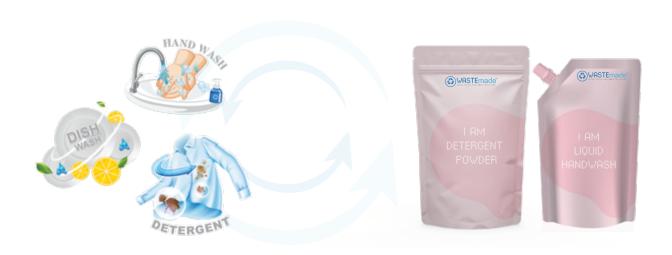

#### Reprocessed (PCR) For NON-Food Packaging

- √ WASTEmade<sup>™</sup> is made up of recycled materials(PCR)
- √ This product is not designed for food packaging as they does not comply with US FDA or EU food packaging standards
- √ WASTEmade<sup>™</sup> does not have much more barrier so it can be used to pack
  non food parducts
- ✓ By using WASTEmade<sup>™</sup> materials, we are helping to reduce the amount of plastic waste that ends up in our ocean and landfills