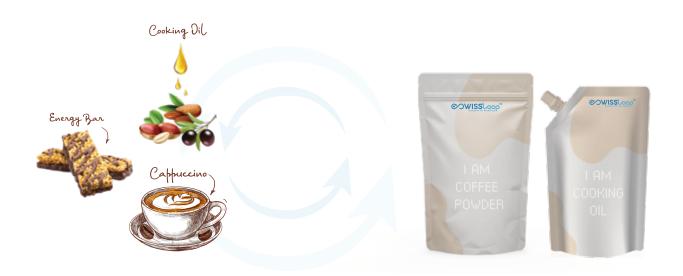

### Fully Recyclable Food Packaging Solutions

- ✓ **©>WISS** material has a great barrier to pack food products which is as good as metalized films
- √ This material is designed to meet the strict requirements of both US FDA
  and EU food packaging standards
- √ This material is easy to recycle, after recycling it can be used to recreate multiple products such as furniture, packaging & building materails