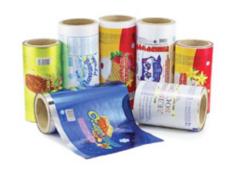

### PRINTING & CONVERTING SERVICES FOR POUCHES / ROLLS

We offer **two printing options** to customise your packaging. Depending on your design and quantity needs, you can decide which option is best for you.

- a) Digital Printing This option has a minimum run of 1000 pouches / 50 kgs rolls, and it may have higher initial costs but offers no limitation in terms of printing.
- b) Rotogravure Printing This option has a minimum run of 20,000 pouches / 1 ton rolls and has lower printing costs but requires a higher initial investment. Once the printing is done, we can convert the packaging into Laminated rolls, Cold sealed rolls, Stand up pouches, Spout pouches, Flat bottom pouches, Quad sealed, or Pillow pouches.