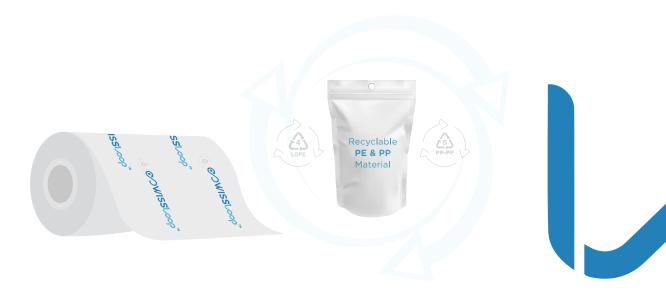

### Fully Recyclable Food Packaging Solutions

- ✓ **©>WISS** material has a great barrier to pack food products which is as good as metalized films
- √ This material is designed to meet the strict requirements of both US FDA
  and EU food packaging standards
- √ This material is easy to recycle, after recycling it can be used to recreate multiple products such as furniture, packaging & building materails