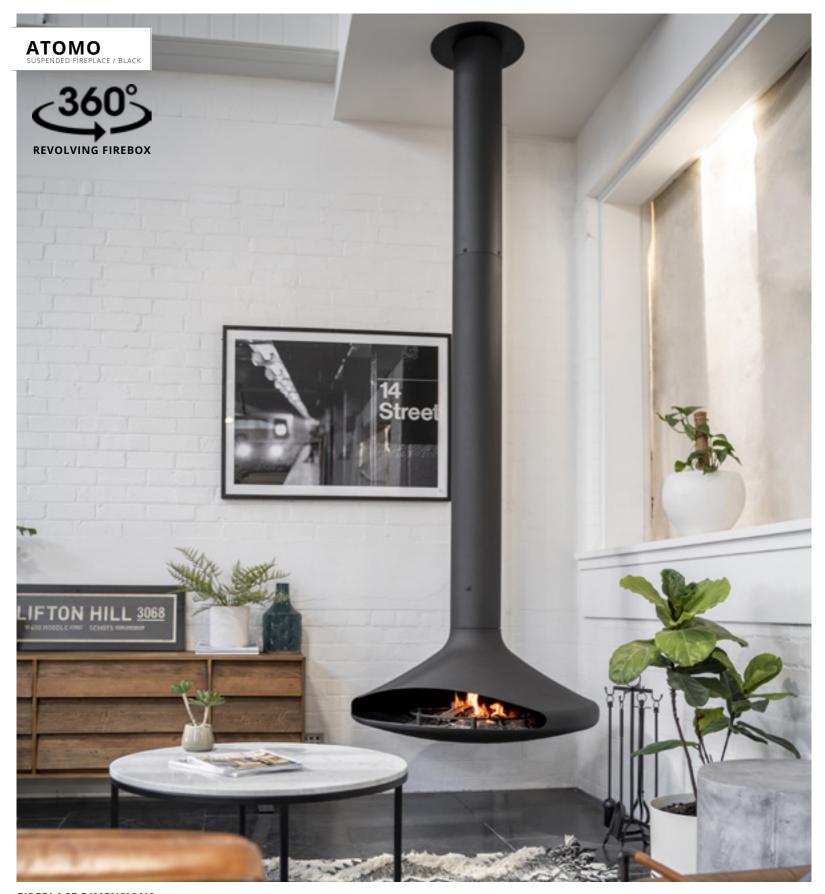

\*Suspended Wood Burner available in smaller sized - Tarvos. See website for details.

**FIREPLACE DIMENSIONS** 85 x 85 x 87cm

\*See website for details. Flues sold separately.