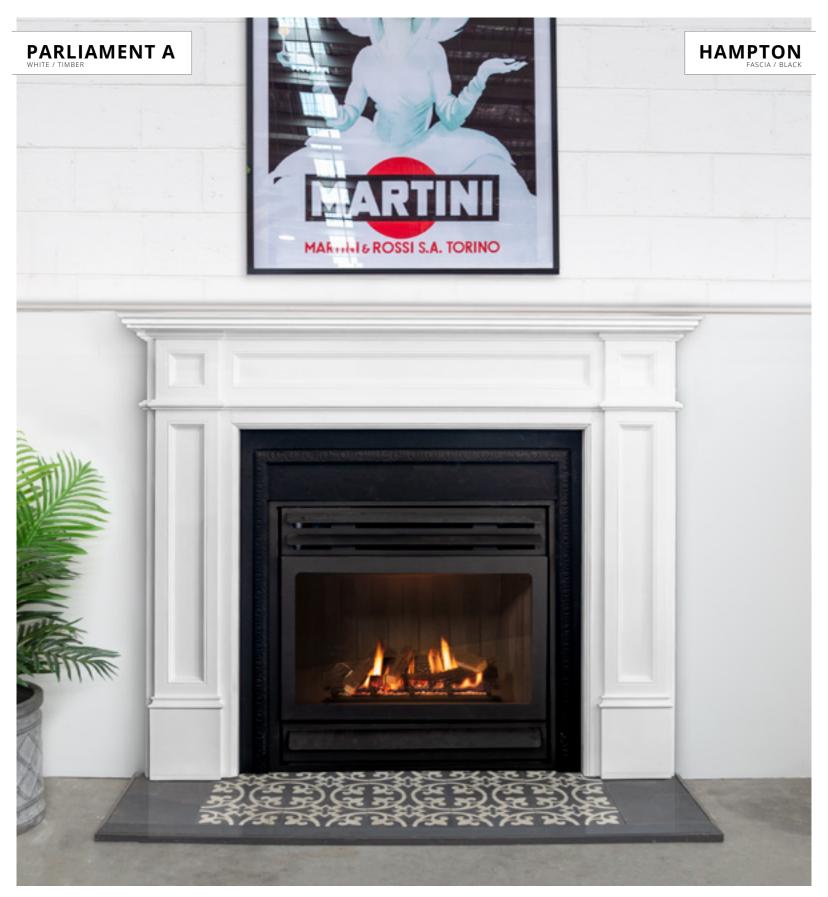

## WHITE PAINTED TIMBER MANTEL PIECES

**MANTEL DIMENSIONS** 150 x 20 x 123cm

PICTURED WITH Hampton Fascia & Legend DV32 Gas Fire