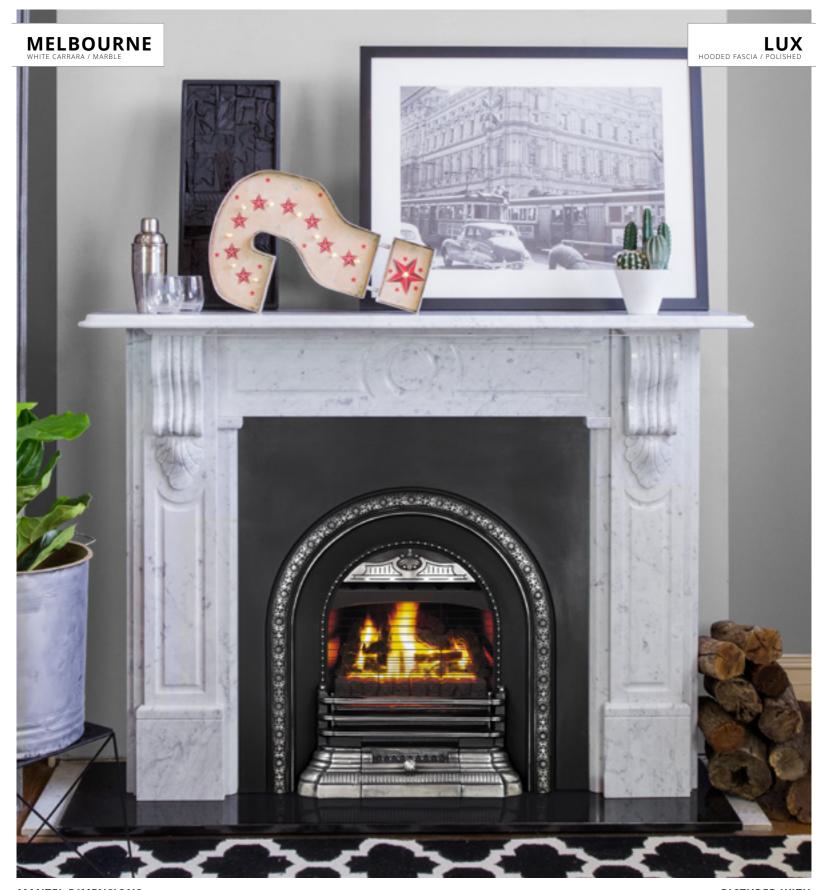

## **VICTORIAN STYLE MARBLE MANTEL PIECES**

**MANTEL DIMENSIONS** 162 x 33 x 120cm

PICTURED WITH Lux Polished Fascia w/ Fan Forced Wonderfire