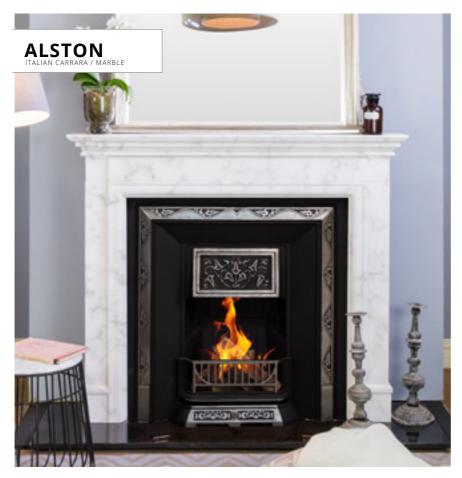

## **VICTORIAN STYLE MARBLE MANTEL PIECES**

**MANTEL DIMENSIONS** 162 x 33 x 120cm

PICTURED WITH Lux Polished Fascia w/ Fan Forced Wonderfire