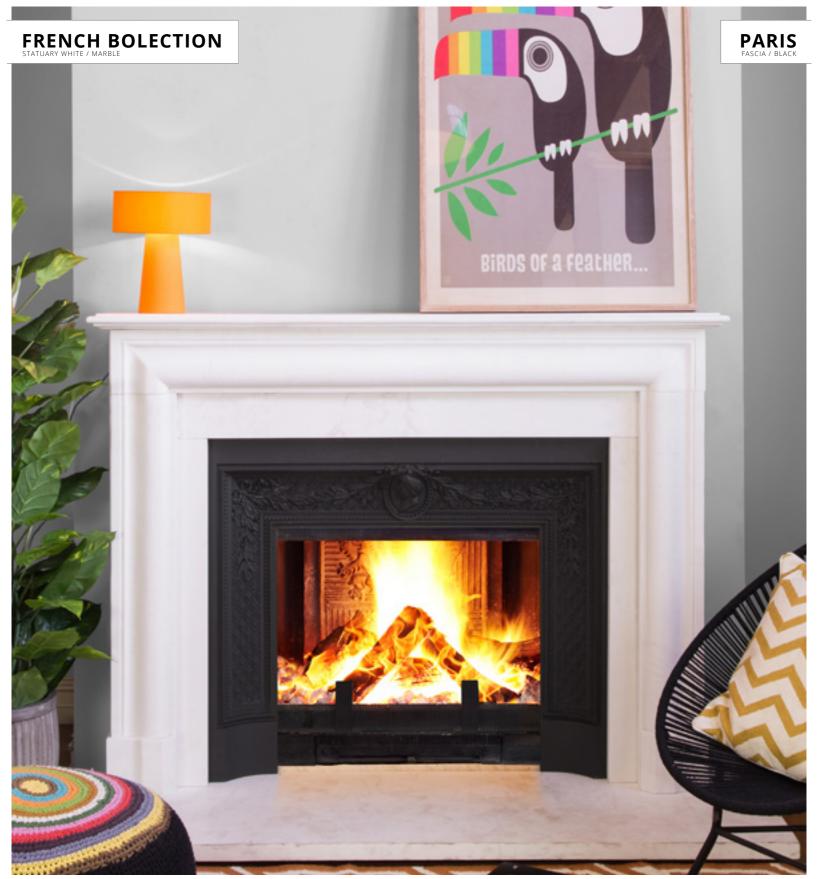

## FRENCH STYLE MARBLE MANTEL PIECES

MANTEL DIMENSIONSPICTURED WITH162 x 26 123cmParis Fascia