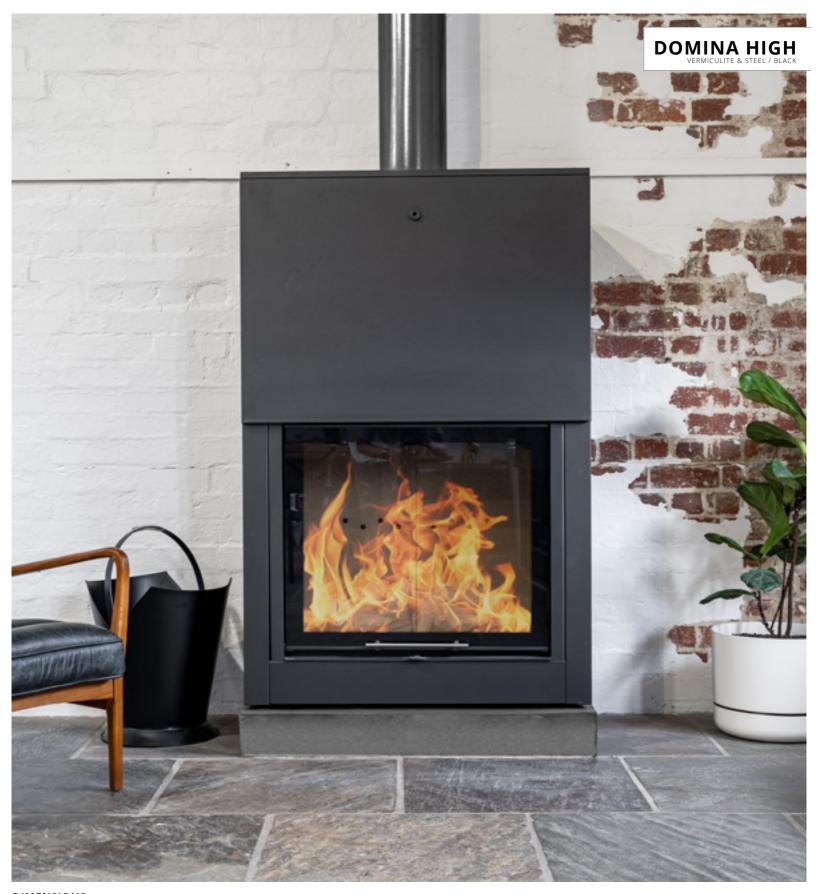

**DIMENSIONS** 99 x 55 x 153cm

\*These European inspired slow combusting wood heaters are clean, efficient and stylish. Made from heavy gauge steel and feature tall glass viewing areas.

**FIREPLACE DIMENSIONS** 105 x 105 x 47cm