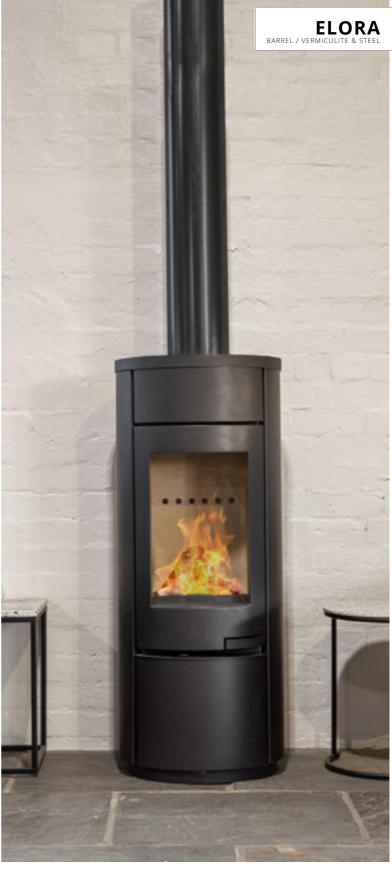

 $^*$ Sizes and finish may differ slightly from those shown, please check in-store. Hearths and flues are sold separately.

**FIREPLACE DIMENSIONS** 52.4 × 41.8 × 112.5cm

FIREPLACE DIMENSIONS  $49 \times 49 \times 122.8$ 