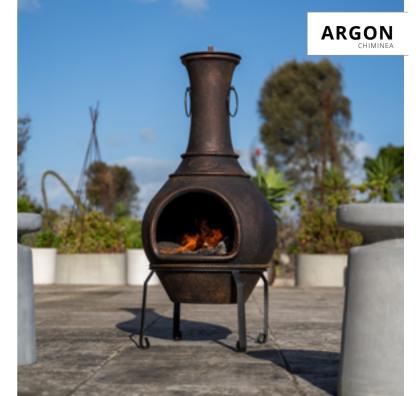

FINISH / MATERIAL Antique Copper Cast Iron

**CHIMINEA DIMENSIONS** 55 x 55 x 127cm

 ${}^{\star}\text{Sizes}$  and finish may differ slightly from those shown, please check in-store.