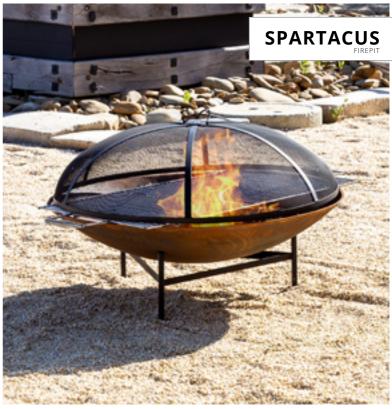

## **CAST IRON FIREPITS & CHIMINEAS**

FINISH / MATERIAL Black Cast Iron

FIREPIT DIMENSIONS 60 x 60 x 20cm

**FINISH / MATERIAL** Rust Cast Iron

FIREPIT DIMENSIONS 100 x 100 x 42cm

FINISH / MATERIAL Black Cast Iron