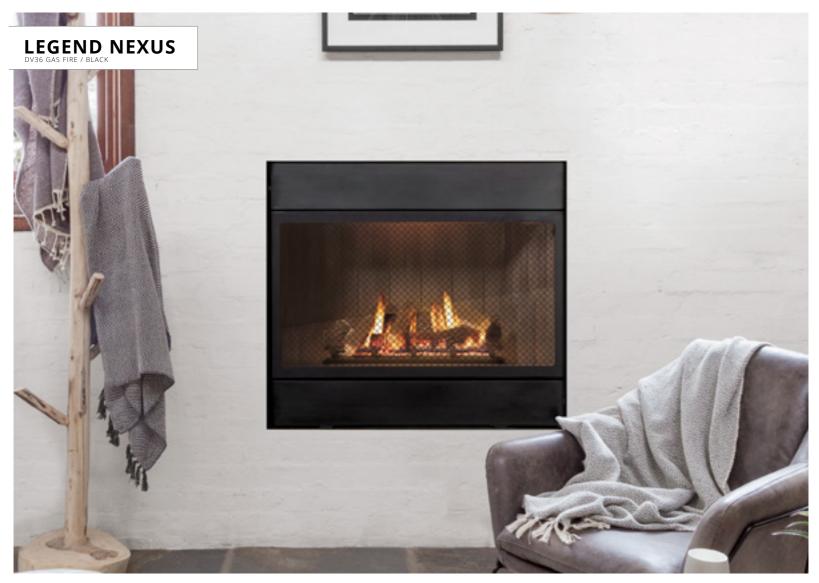

## **GAS FIRES**

**PICTURED WITH**Legend Nexus DV36 Gas Fire

**GAS FIRE DIMENSIONS** 94 x 37 x 87cm

## **Legend Nexus DV36 Gas Log Fire**

Scan QR Code above to see the 12 benefits of the DV36

With the latest in direct vent technology, you can now enjoy the charm of a real flame fire but without the mess. Flick the switch, sit back and feel the radiant warmth. The DV36 gas fire comes with a sealed system to maintain the air quality in your home by drawing combustion intake and exhausting from the external system. Accessories sold separately.