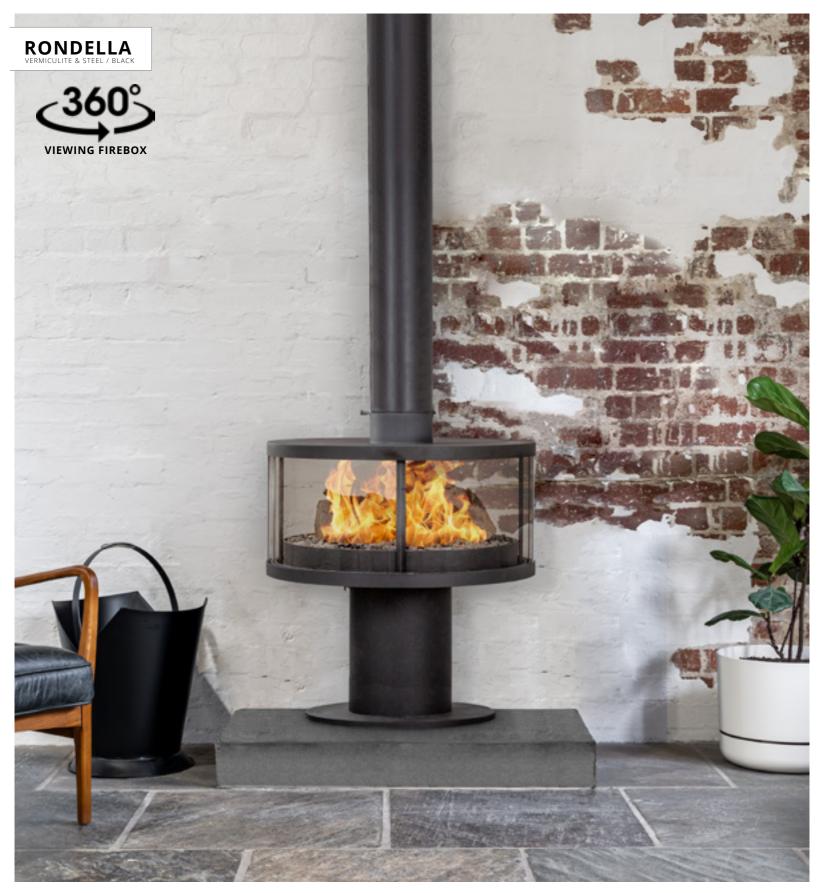

**DIMENSIONS** 99 x 55 x 153cm

\*These European inspired slow combusting wood heaters are clean, efficient and stylish. Made from heavy gauge steel and feature tall glass viewing areas.

**FIREPLACE DIMENSIONS** 105 x 105 x 47cm

\*Suspended Wood Burner available in smaller sized - Tarvos. See website for details.

**FIREPLACE DIMENSIONS** 85 x 85 x 87cm

\*See website for details. Flues sold separately.