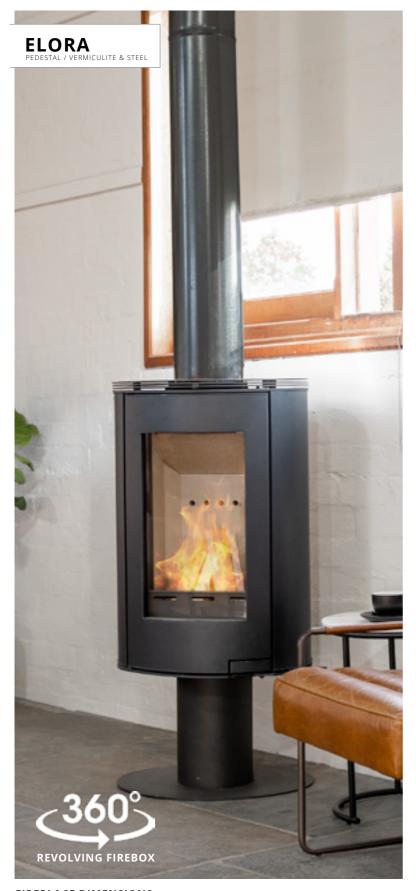

**DIMENSIONS** 99 x 55 x 153cm

\*These European inspired slow combusting wood heaters are clean, efficient and stylish. Made from heavy gauge steel and feature tall glass viewing areas.

**FIREPLACE DIMENSIONS** 105 x 105 x 47cm