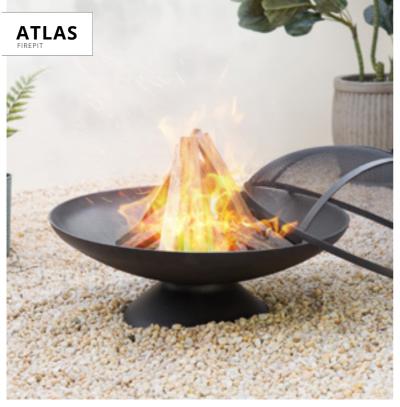

## **CAST IRON FIREPITS & CHIMINEAS**

FINISH / MATERIAL Black Cast Iron

FIREPIT DIMENSIONS 60 x 60 x 20cm

**FINISH / MATERIAL** Rust Cast Iron

FIREPIT DIMENSIONS 100 x 100 x 42cm

FINISH / MATERIAL Black Cast Iron