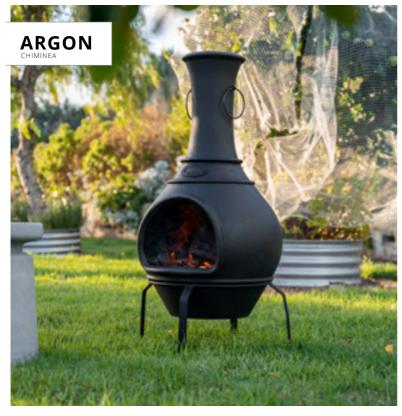

## **CAST IRON FIREPITS & CHIMINEAS**

FINISH / MATERIAL Black Cast Iron

FIREPIT DIMENSIONS 60 x 60 x 20cm

**FINISH / MATERIAL** Rust Cast Iron

FIREPIT DIMENSIONS 100 x 100 x 42cm

FINISH / MATERIAL Black Cast Iron

FINISH / MATERIAL Antique Copper Cast Iron

**CHIMINEA DIMENSIONS** 55 x 55 x 127cm

 ${}^{\star}\text{Sizes}$  and finish may differ slightly from those shown, please check in-store.