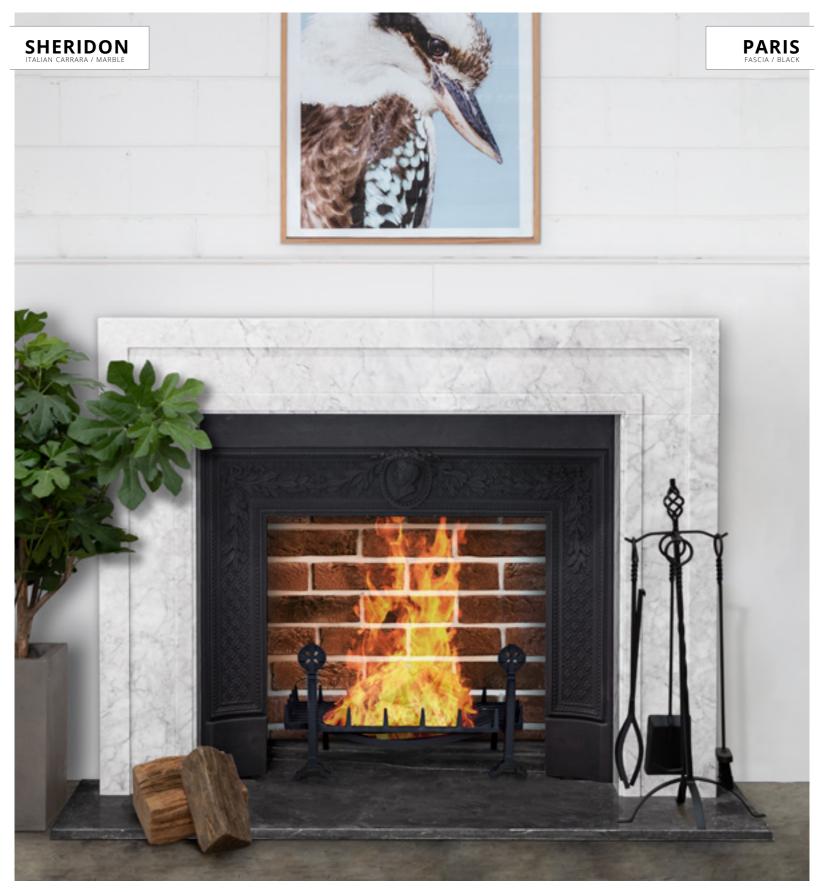

## **CONTEMPORARY STYLE MARBLE MANTEL PIECES**

**MANTEL DIMENSIONS** 147 x 15 x 114cm

PICTURED WITH Paris Fascia & Celtic Fire Dogs