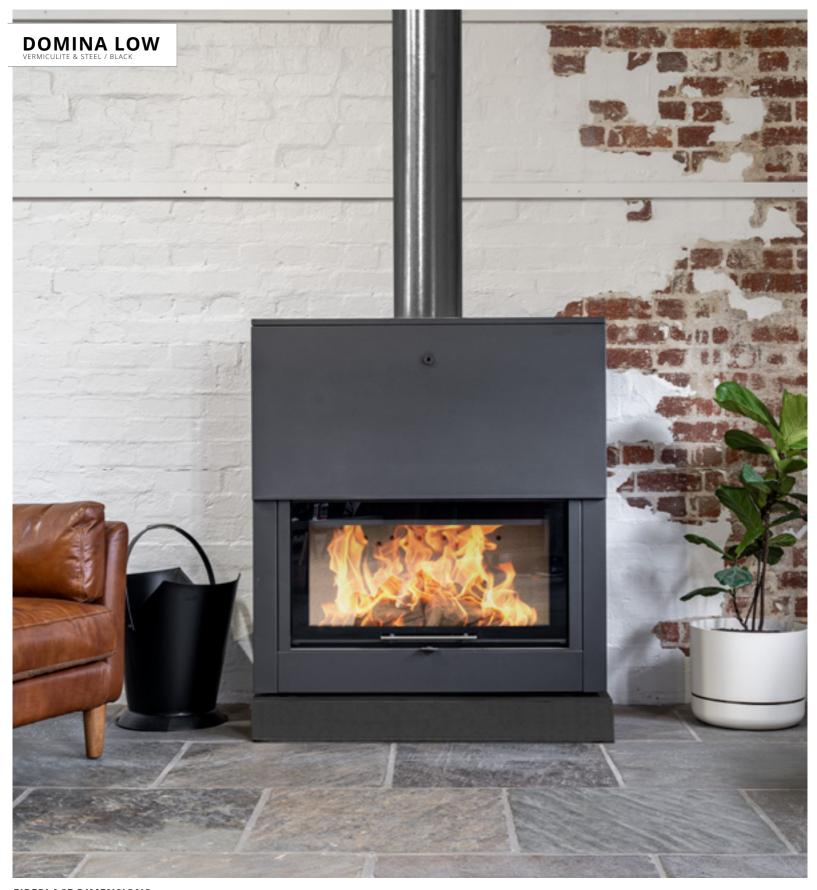

\*Sizes and finish may differ slightly from those shown, please check in-store. Hearths and flues are sold separately.

**FIREPLACE DIMENSIONS** 107 x 55 x 115cm

\*These European inspired slow combusting wood heaters are clean, efficient and stylish. Made from heavy gauge steel and feature tall glass viewing areas.