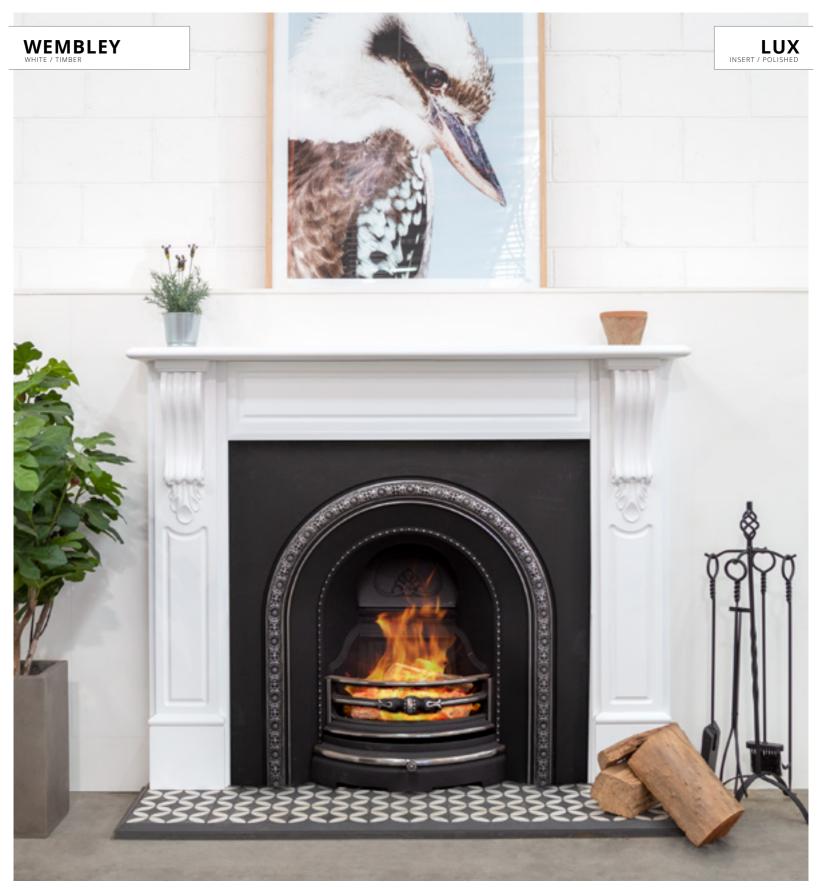

## WHITE PAINTED TIMBER MANTEL PIECES

**MANTEL DIMENSIONS** 147 x 22 x 114cm

**PICTURED WITH**Lux Polished Insert