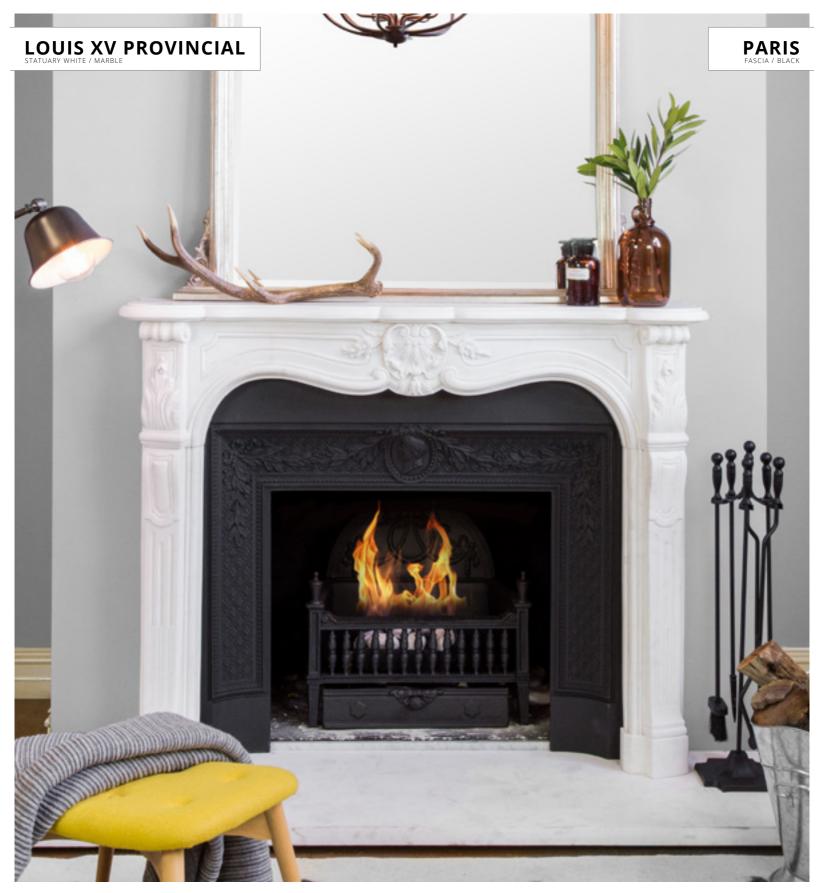

## FRENCH STYLE MARBLE MANTEL PIECES

**MANTEL DIMENSIONS** 142 x 31 x 111cm

PICTURED WITH Paris Fascia & Gothic Grate