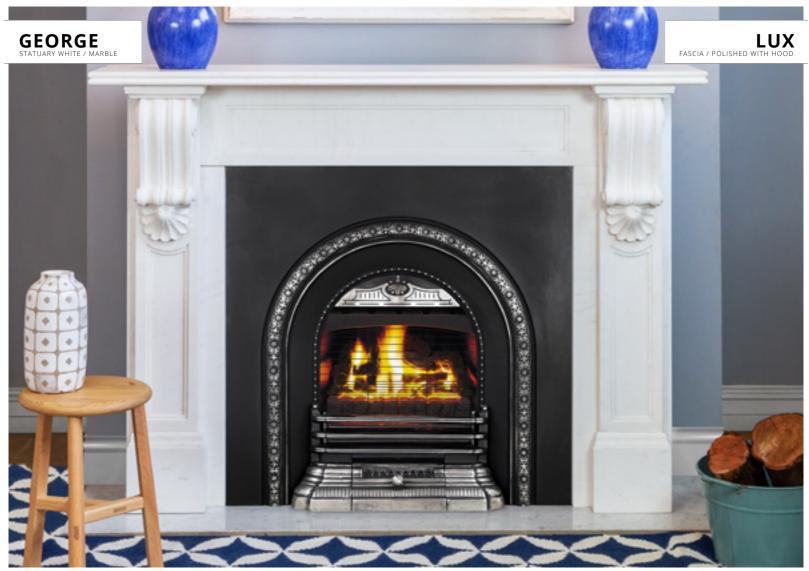

## **VICTORIAN STYLE MARBLE MANTEL PIECES**

**MANTEL DIMENSIONS** 162 x 33 x 120cm

PICTURED WITH Lux Polished Fascia w/ Fan Forced Wonderfire