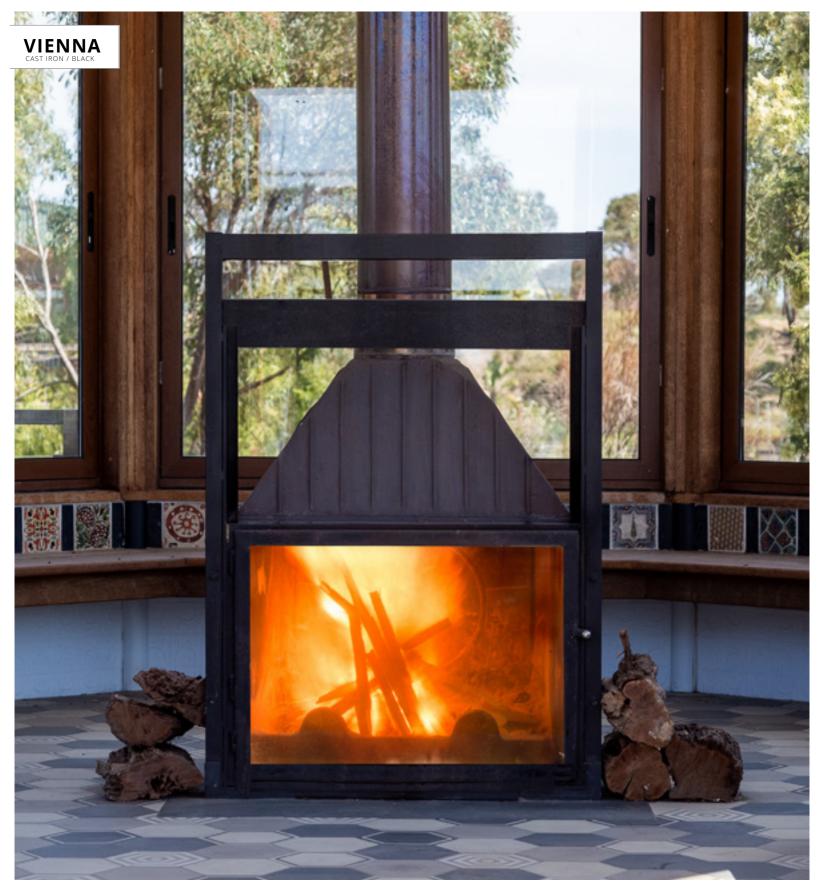

\*Sizes and finish may differ slightly from those shown, please check in-store. Hearths and flues are sold separately.

**FIREPLACE DIMENSIONS** 107 x 55 x 115cm

\*These European inspired slow combusting wood heaters are clean, efficient and stylish. Made from heavy gauge steel and feature tall glass viewing areas.