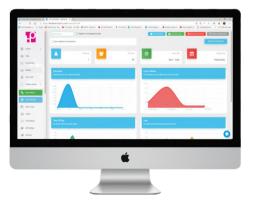

#### Reporting statistics

Create powerful reports using the web dashboard and export them directly into a spreadsheet for further analysis. Great for forecasting trends, reviewing visitor feedback and completing important compliance checks.

# Instant Traceability

Create a report detailing who was on-site in a matter of seconds

Simply log into our user-friendly interface and follow prompts to create custom reports and find out specific categorised details.