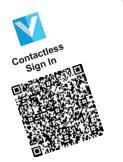

# Contact less Sign in

We understand the importance of social distancing and reducing physical contact so we developed a genuinely contact less sign in system to compliment the already well received touchscreen system.

Visitors, contractors and staff can now sign in and out without any physical contact.

There's no need to download an app, simply scan the QR code displayed on the terminal using the camera on a mobile device, and complete the sign in online.

- No need to download an app to sign in
- Complete sign in experience from a mobile device
- · Save your QR code to use again on your next visit
- Complete inductions before arrival
- Help reduce the spread of infections