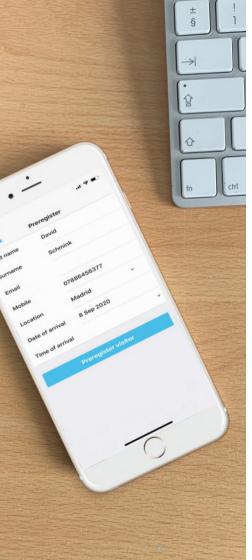

Mobile visitor management

Our new mobile app enhances the sign in process and allows Hosts to easily manage their visitors.

#### Features include:

- Instant push notification when a visitor arrives
- Preregister visitors
- Update your picture
- Sign out visitors
- Evacuation notifications
- View visitor history

Available for both IOS and Android