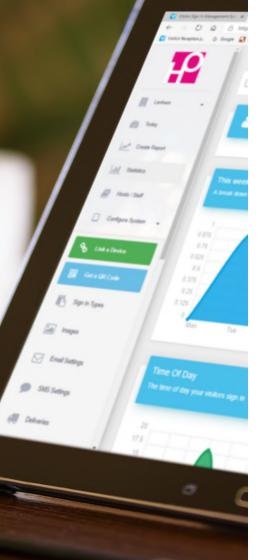

#### Dashboard

The Dashboard is the main heart of your Visitor Management System Make the adjustments you need here to customise your iPad and create your own unique sign in for your Company, School, Gym, Team or any other type of business.

#### Reporting statistics

Create powerful reports using the web dashboard and export them directly into a spreadsheet for further analysis. Great for forecasting trends, reviewing visitor feedback and completing important compliance checks.