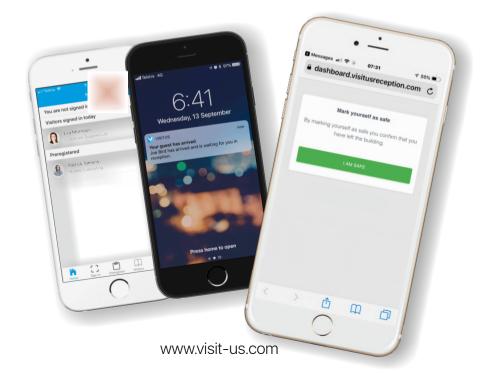

# Contact less Sign in

We understand the importance of social distancing and reducing physical contact so we developed a genuinely contact less sign in system to compliment the already well received touchscreen system.

Visitors, contractors and staff can now sign in and out without any physical contact.

There's no need to download an app, simply scan the QR code displayed on the terminal using the camera on a mobile device, and complete the sign in online.

- No need to download an app to sign in
- Complete sign in experience from a mobile device
- · Save your QR code to use again on your next visit
- Complete inductions before arrival
- Help reduce the spread of infections