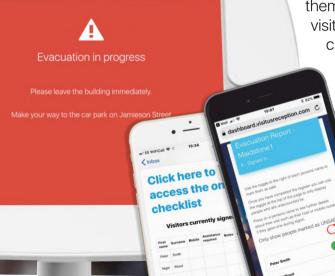

#### Safety

Safety is important to us and that's why at the press of a button a list of all signed-in visitors and staff can be sent to designated Fire Marshals.

In addition, a link to a **'Live Evacuation'** list is sent to Fire Marshals allowing them to co ordinate the evacuation lists in different parts of the site/building.

Once an evacuation has been triggered, all Staff/Hosts and Visitors will be sent an SMS message to warn them of the evacuation taking place. When your visitor/Host has received their SMS, they are asked to click a button to alert the Marshals that 'I am Safe'

We go one step further and allow visitors and staff with disabilities the opportunity to record any assistance they require in the event of an evacuation.