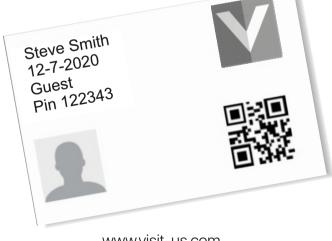

# Badges

VisitUs can be configured to print passes, including Host name, photograph and the addition of your own logo.

These passes fit perfectly into a standard lanyard or can be stuck directly onto clothing.

Know who is signed in at any moment by viewing live details from the online dashboard.

Badges are customisable to your requirements using the Badge creator.

www.visit-us.com