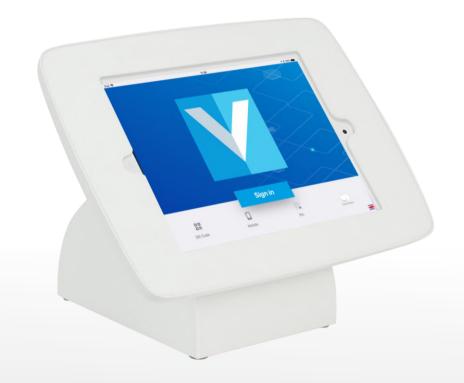

#### VisitUs Reception

VisitUs Reception is a clean and ergonomically designed IOS app and web dashboard, GDPR compliant, that will transform the way your business welcomes Visitors, Contractors or staff alike.

#### Customisable

VisitUs is fully customisable, allowing your organisation to put your individual flavour to the visitor experience.

Suitable for all types of company or organisation, VisitUs Reception adds that personal, welcoming touch for guest, contractors or staff alike.