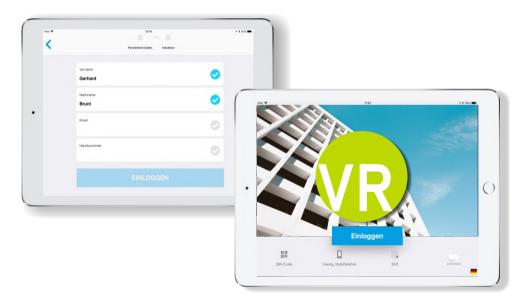

# Contact less Sign in

We understand the importance of social distancing and reducing physical contact so we developed a genuinely contact less sign in system to compliment the already well received touchscreen system.

Visitors, contractors and staff can now sign in and out without any physical contact.

There's no need to download an app, simply scan the QR code displayed on the terminal using the camera on a mobile device, and complete the sign in online.

## Multilingual Feature

Our 'multilingual' feature for those sites that cater for multilingual staff, customers and visitors alike.

Access the language of your choice from the 'Flag' symbol on the screen to allow visitors from other countries to complete the visitor sign in process in their own language.