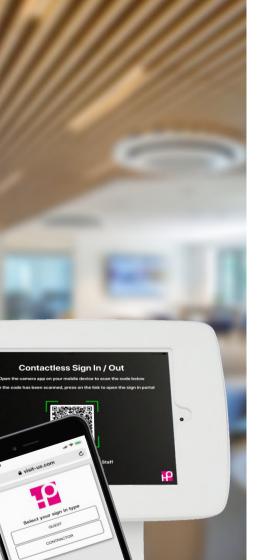

# Contact less Sign in

We understand the importance of social distancing and reducing physical contact so we developed a genuinely contact less sign in system to compliment the already well received touchscreen system.

Visitors, contractors and staff can now sign in and out without any physical contact.

There's no need to download an app, simply scan the QR code displayed on the terminal using the camera on a mobile device, and complete the sign in online.

- No need to download an app to sign in
- Complete sign in experience from a mobile device
- · Save your QR code to use again on your next visit
- Complete inductions before arrival
- Help reduce the spread of infections