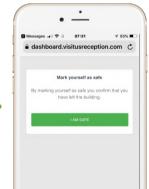

#### Safety

Safety is important to us and that's why at the press of a button a list of all signed-in visitors and staff can be sent to designated Fire Marshals.

In addition, a link to a **'Live Evacuation'** list is sent to Fire Marshals allowing them to co ordinate the evacuation lists in different parts of the site/building.

Once an evacuation has been triggered, all Staff/Hosts and Visitors will be sent an SMS message to warn them of the evacuation taking place. When your visitor/Host has received their SMS, they are asked to click a button to alert the Marshals that 'I am Safe'