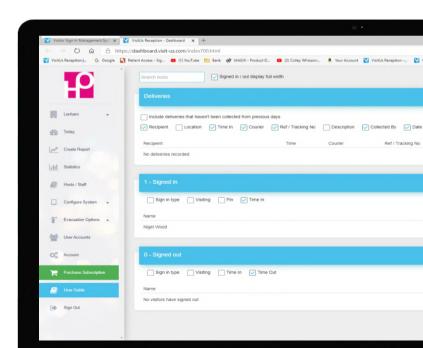

#### Dashboard

The Dashboard is the main heart of your Visitor Management System Make the adjustments you need here to customise your iPad and create your own unique sign in for your Company, School, Gym, Team or any other type of business.

#### **Deliveries**

Take advantage of the additional 'Deliveries' feature to record all incoming deliveries to your site. Hosts are sent an SMS on the arrival of a package, ready to be signed for and collected.

This feature provides both scanning of items and the recording of the delivery collection when using the Delivery App.

| veries                   |                 |                           |                                                                                                |                                                                                                                                                       |                                                                                                                                                                | e                                                                                                                                                                                                                                                             |
|--------------------------|-----------------|---------------------------|------------------------------------------------------------------------------------------------|-------------------------------------------------------------------------------------------------------------------------------------------------------|----------------------------------------------------------------------------------------------------------------------------------------------------------------|---------------------------------------------------------------------------------------------------------------------------------------------------------------------------------------------------------------------------------------------------------------|
| en't been collected from | m previous days |                           |                                                                                                |                                                                                                                                                       |                                                                                                                                                                |                                                                                                                                                                                                                                                               |
| Time In                  | Courier Ref /   | Tracking No Desc          | cription Collected By Date                                                                     |                                                                                                                                                       |                                                                                                                                                                |                                                                                                                                                                                                                                                               |
| Location                 | Time            | Courier                   | Ref / Tracking No                                                                              | Description                                                                                                                                           | Collected By                                                                                                                                                   | Date                                                                                                                                                                                                                                                          |
|                          | 09:57           | FEDEX                     |                                                                                                |                                                                                                                                                       |                                                                                                                                                                | 03-08-2020                                                                                                                                                                                                                                                    |
|                          | 09:58           | YODEL                     | bs5576                                                                                         | Big Box                                                                                                                                               |                                                                                                                                                                | 03-08-2020                                                                                                                                                                                                                                                    |
|                          | 14:30           | ROYMAIL                   |                                                                                                |                                                                                                                                                       |                                                                                                                                                                | 03-08-2020                                                                                                                                                                                                                                                    |
|                          | Time In         | Location Time 09:57 09:58 | U Time In U Courier V Ref / Tracking No V Desi Location Time Courier  09:57 FEDEX  09:58 VOOEE | ✓ Time In ✓ Courier ✓ Ref / Tracking No ✓ Description ✓ Collected By ✓ Date  Location Time Courier Ref / Tracking No  09:57 FEDEX  09:58 YOUEL bas577 | Unite In Courier Ref / Tracking No Description Collected By Date  Location Time Courier Ref / Tracking No Description  99:57 FEDEX  99:58 YOOEL 665572 Big Box | ✓ Time In     ✓ Courier     ✓ Ref / Tracking No     ✓ Description     ✓ Collected By     ✓ Date       Location     Time     Courier     Ref / Tracking No     Description     Collected By       09:57     FEDEX       09:58     YODEX     bsd5/8     Big Box |