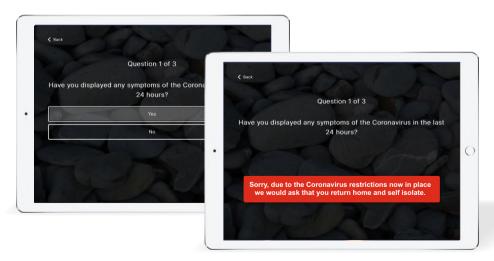

# Covid/Safety Induction

During these changing times, we are now finding ourselves needing reassurance that all visitors to our sites are safe to do so.

As part of the signing in process, specific safety and induction questionnaires can be added as an additional line of defence. This captures all visitors responses and can inform hosts that their visitors are not able to complete their stay, if the responses are not acceptable.