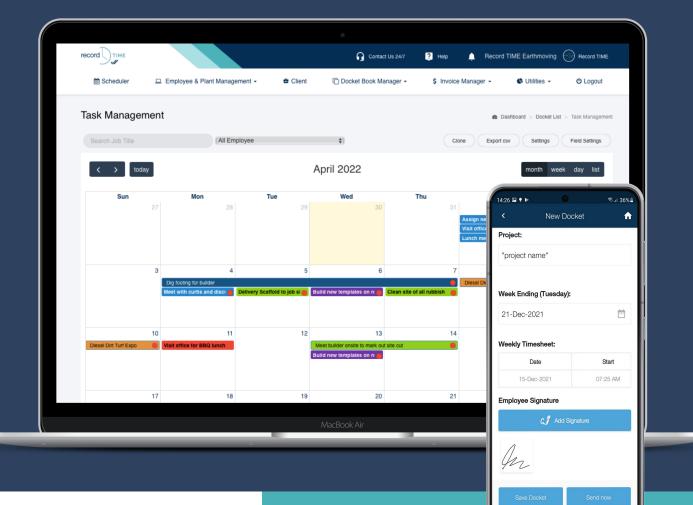

### MANAGE YOUR BUSINESS

- Create custom forms/dockets & invoices using the backend website, e.g. timesheets, hourly hire dockets, incident reports, toolbox talks, etc.
- Use the bundy clock to track your work throughout the day
- Utilise scheduler on the backend to organise jobs & staff

#### **SCHEDULE YOUR** JOBS

Assign plant and staff to jobs Easily move jobs around and edit them Track resource utilisation Use daily, weekly, monthly and hourly views

Draft dockets when you're on the go and come back to them when you need Save drafts to save time - perfect for when you're on the same job, all the basic information is already there, then just add the extra details