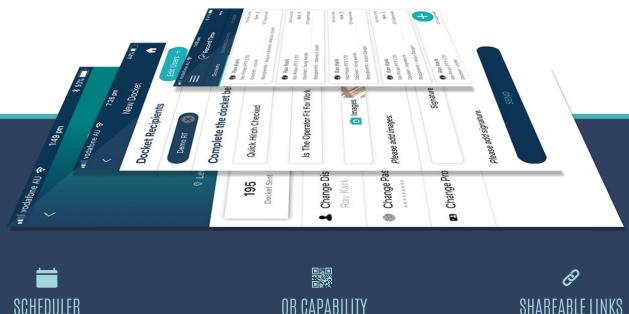

#### **QR CODES**

QR codes provide access to particular templates (forms). For example, pre-starts etc., print & attach the qr code to the plant and have staff complete the form before use DRAFTING DOCKETS

**DIGITAL DOCKETS/FORMS** 

**OR CAPABILITY** 

SHAREABLE LINKS

ண **EXPORT MAPPER** 