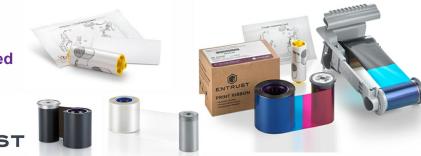

## **CONSUMABLES**

CSID supply only genuine colour and monochrome ribbons for all Entrust ID card printers.

Several types of ribbons are available for use with card personalisation systems.

Selecting specific ribbon types depends on your application as well as the specific printer and encoder you will be using. Each ribbon type yields unique benefits. We will guide you through the right solution for your requirements.

Every ID card printer requires proper care and maintenance. Our cleaning kits are equipped with all of the necessary requirements to keep your printer running at its optimum efficiency.

Entrust ribbon cores are biodegradable and engineered with EcoPure® additive.