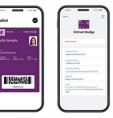

CSID have various Digital ID solutions to suit your organisations requirements:

Mobile ID Flash Pass: a Digital ID Badge which can be issued instantly along with a Physical ID badge to streamline the ID issuance process. This is ideal for visual verification of the end-user and where scanning a barcode or QR code is required.

Mobile ID Lab: a secure APP-based, custom solution which allows the issuer to create unlimited Mobile Digital ID's to their data-base of end-users. Data is securely stored in the cloud in Australia.

HEAD OFFICE Unit 4, 242D Newline Rd, DURAL NSW 2158, Australia T: 1300 011 156 I W: www.csid.com.au E: enquiries@csid.com.au