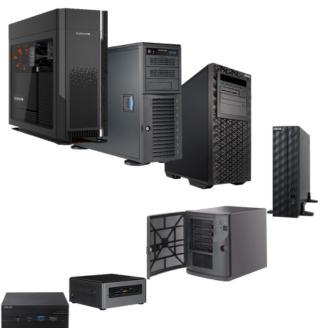

# DiGiCOR

DiGiCOR was founded in 1997 with the goal of becoming a major player in the Australian and New Zealand niche ICT Infrastructure market.

Our focus is on providing server, data storage, workstation, networking, edge computing, and IoT solutions.

From designing IT infrastructure to deployment of the final solution, we manage the entire journey for our customers. Traditionally, we were best known for Supermicro solutions, but in recent years we have expanded our partnership to include servers, storage, and workstations from Intel, Seagate, DDN, Western Digital, Chenbro, iXSystems and ASUS, all of which can be configured and priced on our website.

# **Portfolio**