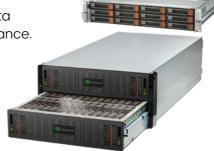

# Storage

#### Reliable and cost effective

DiGiCOR offers a comprehensive, reliable, and highly scalable range of data storage and back-up solutions, designed for the highest levels of performance.

#### **DIGICOR**

DiGiCOR offers a comprehensive, reliable, and highly scalable range of data storage and back-up solutions, designed for the highest levels of performance for your business.

Supermicro's top-loading, capacity-maximized Super Storage is ideal to meet growing capacity challenges. Through innovations in maximized hot-swappable storage bays and tiered Storage and I/O Expandability, the use cases consist of object storage,