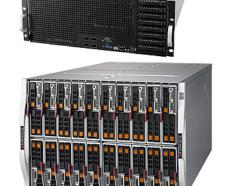

#### A+ Server 4124GS-TNR

#### **SPECIFICATIONS**

Form Factor 4U Rackmountable

Platform Dual AMD EPYC™ 7003/7002 Series Processors
GPU Supports up to 8 double-width GPUs Direct Connect

Memory 8TB Registered ECC DDR4 3200MHz SDRAM

#### **GPU SuperServer SYS-740GP-TNRT**

#### **SPECIFICATIONS**

Form Factor Full-Tower

Platform Dual 3rd Gen Intel® Xeon® Scalable Processors
GPU 4 PCI-E 4.0 x16 CPU-to-GPU Interconnect GPUs

Memory Up to 4TB DRAM;

Optane Up to 4TB Intel® Optane™ Persistent Memory (up to 6TB with DRAM)