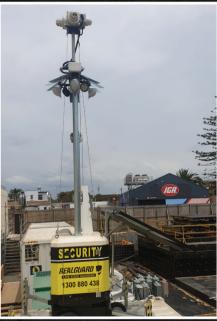

### GET IMMEDIATE PROTECTION WITH REALGUARD RAPID DEPLOYMENT TOWERS

Left to right: SiteMaster3, SiteMaster5, SiteMaster4