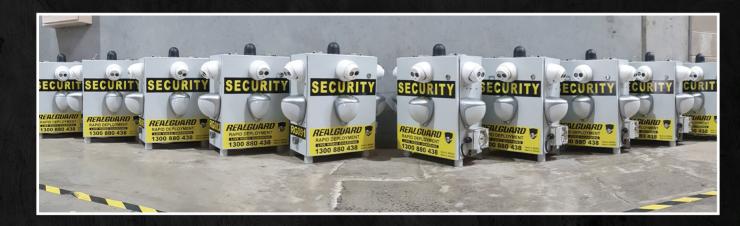

### GET IMMEDIATE PROTECTION WITH REALGUARD RAPID DEPLOYMENT TOWERS

Left to right: SiteMaster3, SiteMaster5, SiteMaster4