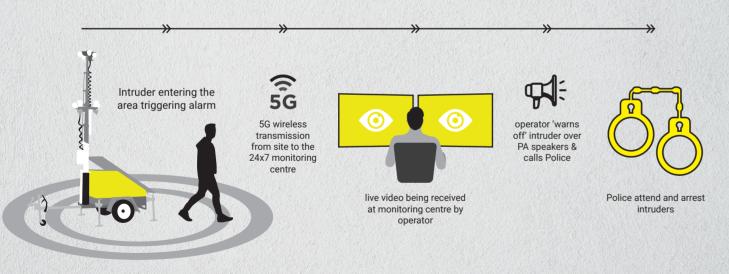

### **CERTIFIED AS2201.2.A1 MONITORING CENTRE SPECIALISING IN LIVE VIDEO GUARDING**

 Unique 'end to end' critical site protection (not just sending text messages and expecting you to respond!)

 Latest digital technology triggers live video to RealGuard Response Centre guards

- RealGuard automated monitoring centre platform guarantees SOP compliance
- Remotely located guards respond immediately to detected area intrusions 24x7 in real time
- No waiting until after a break-in or vandalism or graffiti damage occurs
- Our security guards immediately 'warn off' detected intruders via PA speakers
- Police are called direct to potential criminal events viewed - eliminating costly patrol callouts