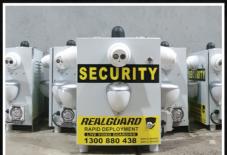

### GET IMMEDIATE PROTECTION WITH REALGUARD RAPID DEPLOYMENT TOWERS

Left to right: SiteMaster3, SiteMaster5, SiteMaster4