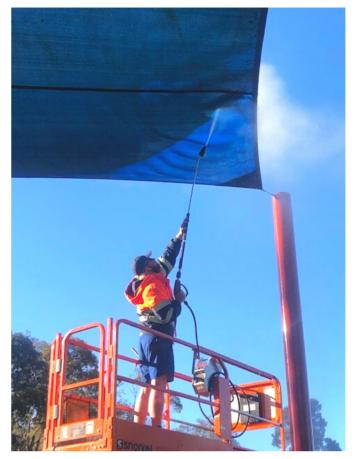

### **SHADE SAILS**

Are your shade sails stained our mouldy? Don't replace them, book in a shade sail cleaning service.

All product used is eco-friendly.