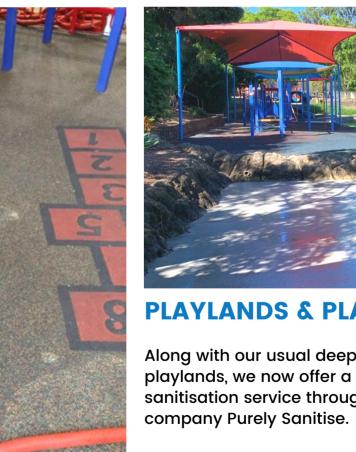

### PLAYLANDS & PLAYGROUNDS

Along with our usual deep cleaning service for playlands, we now offer a deep clean and sanitisation service through our sister

The surface is thoroughly thermo cleaned, then sanitised using our our non-toxic, hospital grade disinfectant which kills 99.9% of bacteria and viruses in two minutes or less.