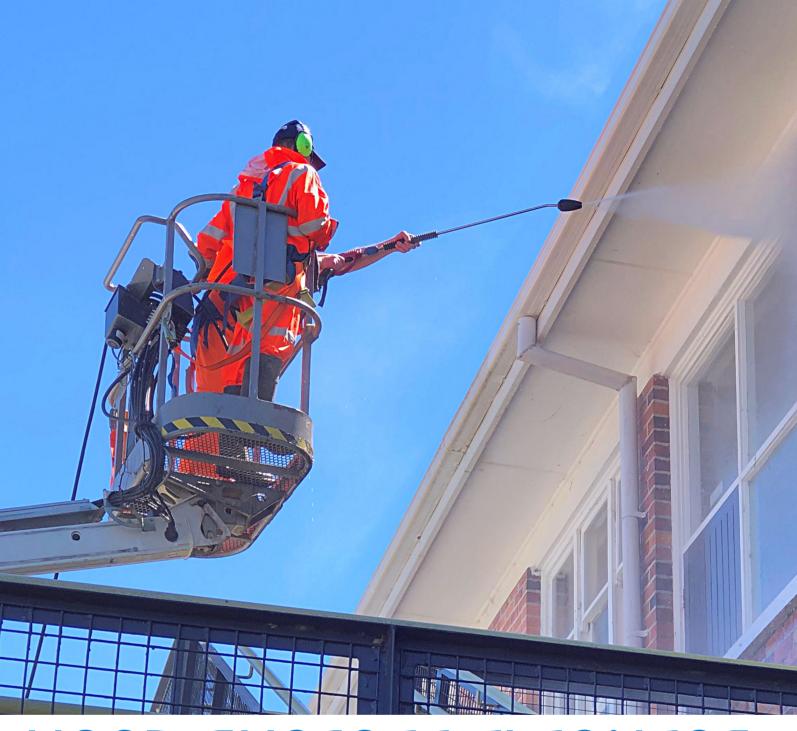

Paintwork stained or growing mould? Why re-paint when we can rejuvenate!

Dirt and surface build up in those hard to reach spaces? We have the equipment and working at heights accreditation to ensure all areas are thoroughly cleaned.

From windows to roofs, signage, solar panels & lights we have you covered.