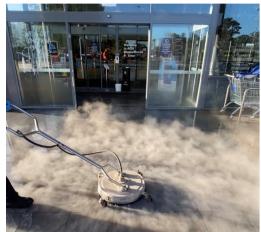

Bring concrete surfaces and tiles back to life with a thermo pressure clean.

Our machines disperse hot water at a high pressure to break up dirt, grease and chewing gum.

We also offer clean and capture services for areas with little or no drainage, to remove all excess water and sediment, leaving a safe dry surface.