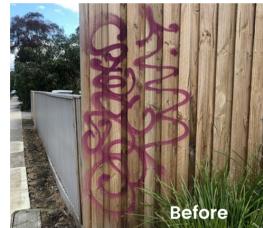

Paintwork stained or growing mould? Why re-paint when we can rejuvenate!

Dirt and surface build up in those hard to reach spaces? We have the equipment and working at heights accreditation to ensure all areas are thoroughly cleaned.