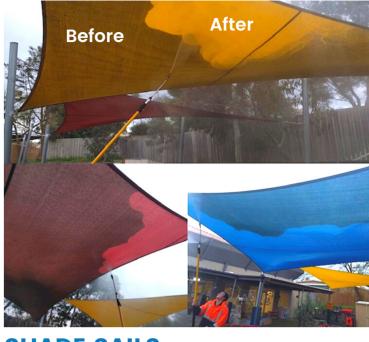

### **SHADE SAILS**

Are your shade sails stained our mouldy? Don't replace them, book in a shade sail cleaning service.

All product used is eco-friendly.