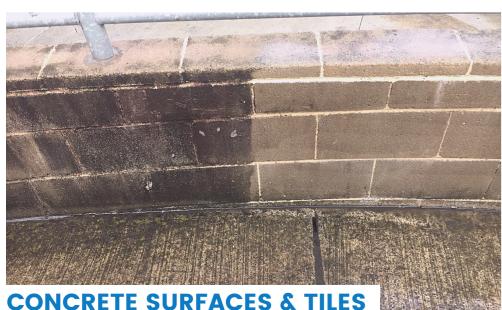

Bring concrete surfaces and tiles back to life with a thermo pressure clean.

Our machines disperse hot water at a high pressure to break up dirt, grease and chewing gum.

We also offer clean and capture services for areas with little or no drainage, to remove all excess water and sediment, leaving a safe dry surface.