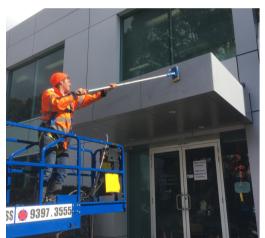

Paintwork stained or growing mould? Why re-paint when we can rejuvenate!

Dirt and surface build up in those hard to reach spaces? We have the equipment and working at heights accreditation to ensure all areas are thoroughly cleaned.

From windows to roofs, signage, solar panels & lights we have you covered.