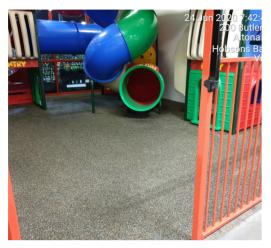

### PLAYLANDS & PLAYGROUNDS

Along with our usual deep cleaning service for playlands, we now offer a deep clean and sanitisation service through our sister

The surface is thoroughly thermo cleaned, then sanitised using our our non-toxic, hospital grade disinfectant which kills 99.9% of bacteria and viruses in two minutes or less.