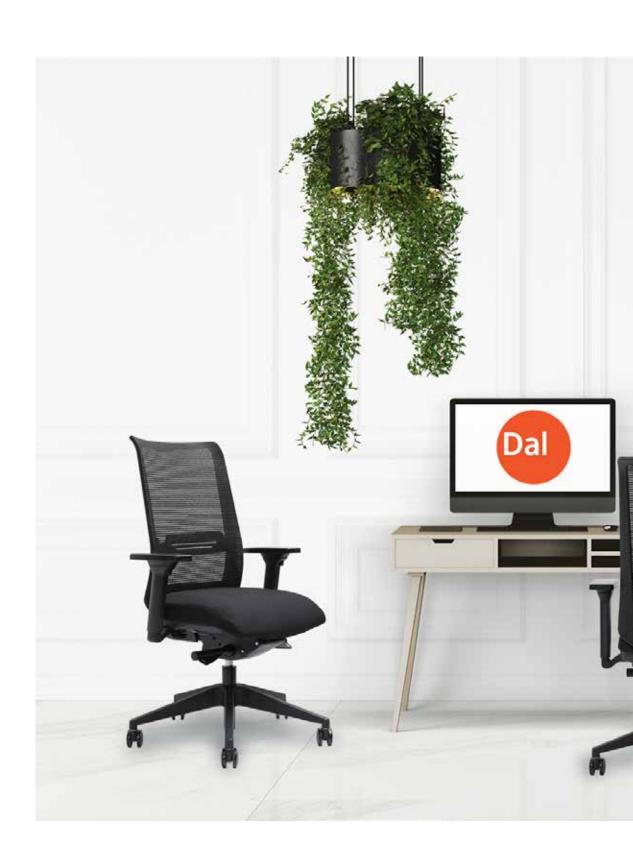

This is evident in the best selling ErgoSelect range and enhanced more with the addition of several synchro mechanism task chairs. From the entry level Brindis all the way through to the latest Serati models. Guest and visitor chairs also feature with movement being an important factor in the success of the truly versatile Acti range and multi-purpose Lanza.