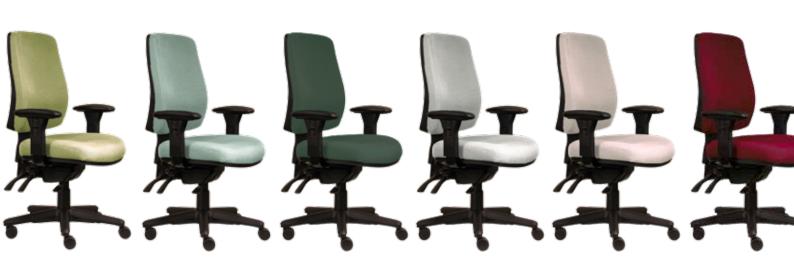

This is evident in the best selling ErgoSelect range and enhanced more with the addition of several synchro mechanism task chairs. From the entry level Brindis all the way through to the latest Serati models. Guest and visitor chairs also feature with movement being an important factor in the success of the truly versatile Acti range and multi-purpose Lanza.