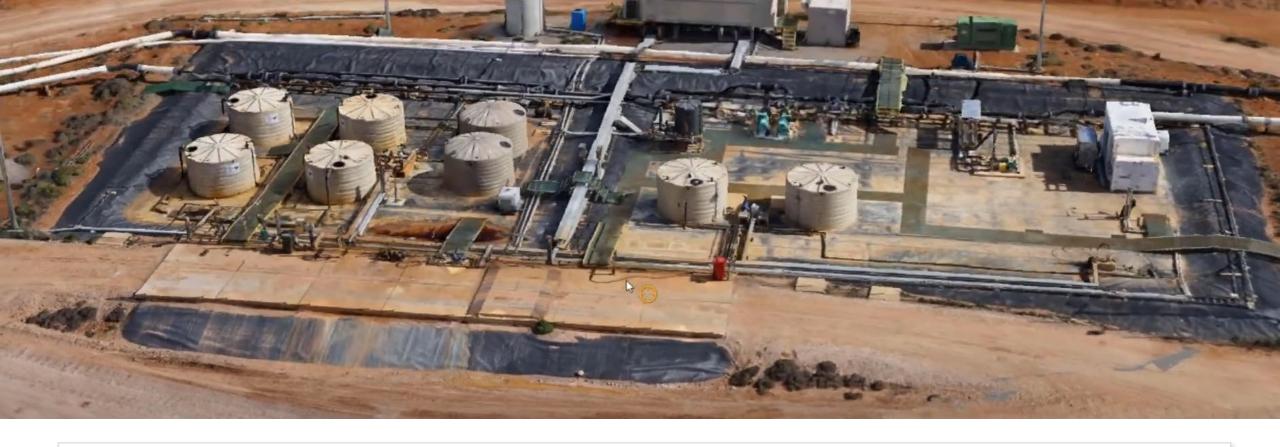

## Sample Data Plant Drone & Ground Photos

- Resolution: 1mm 4mm
- Purpose: Asset condition assessment
- Capture method: UAV and ground photos

Coordinate Distance Surface Volume

Click on the model to define a surface.

Double click to close the polygon. Backspace to delete the last p

Perimeter: **26.318 m** Area: **26.942 m2** 

| 3D Mesh / Digital Twin       | 3D Point Clod         | Orthophoto/DSM         |
|------------------------------|-----------------------|------------------------|
| OBJ                          | ASPRS LASer (LAS)     | TIFF/Geo TIFF          |
| Collada DAE                  | Pointtools POD format | ESRI ASCII raster/ASC  |
| Autodesk FBX                 | Compression LAZ       | XYZ basic ASCII format |
| ESRIi3s Scene database       |                       |                        |
| Cesium 3D Tiles format       |                       |                        |
| Google Earth KML             |                       |                        |
| OpenSceneGraph binary (OSGB) |                       |                        |
| LOD tree export              |                       |                        |