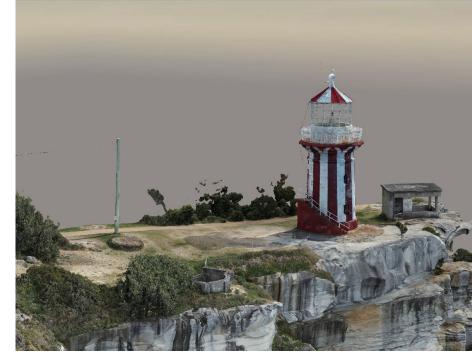

## Sample Data Plant Drone & Ground Photos

- Resolution: 1mm 4mm
- Purpose: Asset condition assessment
- Capture method: UAV and ground photos

Coordinate Distance Surface Volume

Click on the model to define a surface.