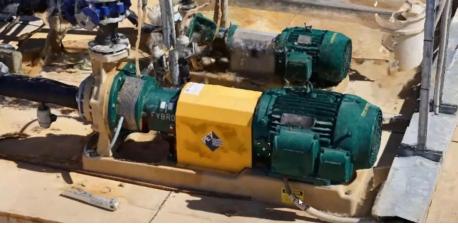

## Sample Data Plant Drone & Ground Photos

- Resolution: 1mm 4mm
- Purpose: Asset condition assessment
- Capture method: UAV and ground photos

Coordinate Distance Surface Volume

Click on the model to define a surface.