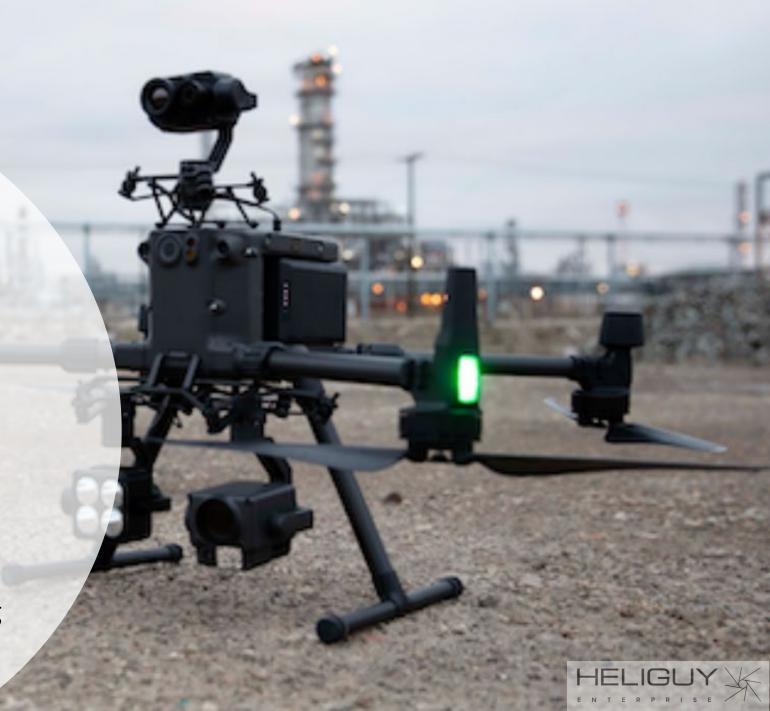

## M300 - RTK APPLICATIONS

- Digital inspection
- Survey of non-vegetated environments
- Reality modelling
- Digital archiving of heritage structures
- Engineering design and planning
- Construction progress monitoring

RTK - workflow

• Centimetre accuracy can be achieved on distances of up to 60 km in RTK

- 3 x Red Komodo's
- Zeiss Compact Prime CP.3 28mm
- 141 degree total field of view using 28mm lenses
- Up to 37 mph 60kph
- 15 min flight time Approx
- 14.5kg total weight