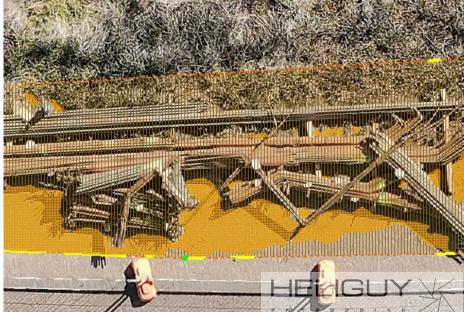

Survey of non-vegetated environments
- Reality modelling
- Digital archiving of heritage structures
- Engineering design and planning
- Construction progress monitoring







RTK - workflow

• Centimetre accuracy can be achieved on distances of up to 60 km in RTK







- 3 x Red Komodo's
- Zeiss Compact Prime CP.3 28mm
- 141 degree total field of view using 28mm lenses
- Up to 37 mph 60kph
- 15 min flight time Approx
- 14.5kg total weight





## Sample Data Plant Drone & Ground Photos

- Resolution: 1mm 4mm
- Purpose: Asset condition assessment
- Capture method: UAV and ground photos













Coordinate Distance Surface Volume

Click on the model to define a surface.

Double click to close the polygon. Backspace to delete the last p

Perimeter: **26.318 m** Area: **26.942 m2** 

















| 3D Mesh / Digital Twin       | 3D Point Clod         | Orthophoto/DSM         |
|------------------------------|-----------------------|------------------------|
| OBJ                          | ASPRS LASer (LAS)     | TIFF/Geo TIFF          |
| Collada DAE                  | Pointtools POD format | ESRI ASCII raster/ASC  |
| Autodesk FBX                 | Compression LAZ       | XYZ basic ASCII format |
| ESRIi3s Scene database       |                       |                        |
| Cesium 3D Tiles format       |                       |                        |
| Google Earth KML             |                       |                        |
| OpenSceneGraph binary (OSGB) |                       |                        |
| LOD tree export              |