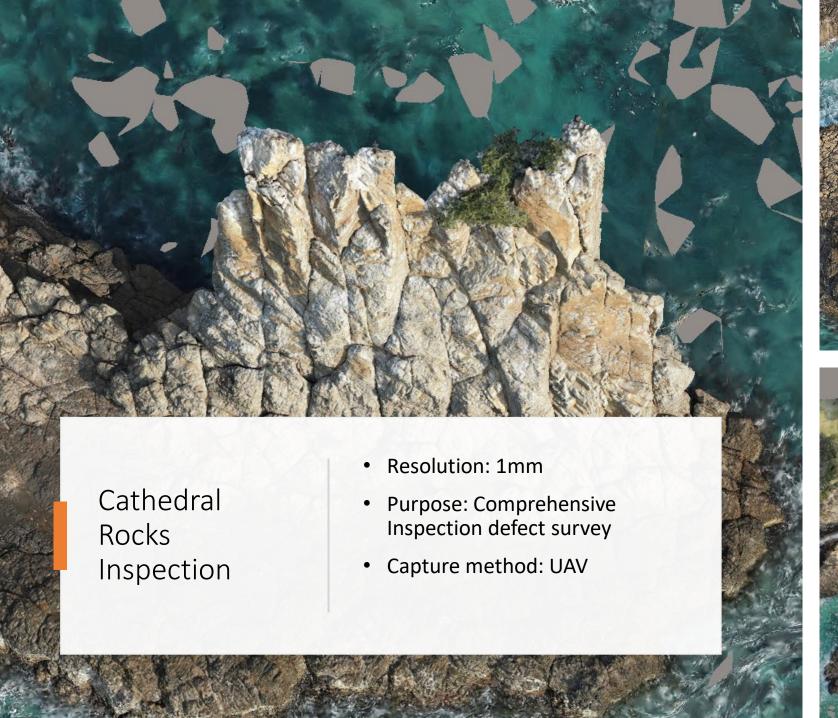

of non-vegetated environments
- Reality modelling
- Digital archiving of heritage structures
- Engineering design and planning
- Construction progress monitoring







RTK - workflow

• Centimetre accuracy can be achieved on distances of up to 60 km in RTK







- 3 x Red Komodo's
- Zeiss Compact Prime CP.3 28mm
- 141 degree total field of view using 28mm lenses
- Up to 37 mph 60kph
- 15 min flight time Approx
- 14.5kg total weight





## Sample Data Plant Drone & Ground Photos

- Resolution: 1mm 4mm
- Purpose: Asset condition assessment
- Capture method: UAV and ground photos













Coordinate Distance Surface Volume

Click on the model to define a surface.

Double click to close the polygon. Backspace to delete the last p

Perimeter: **26.318 m** Area: **26.942 m2** 

















| 3D Mesh / Digital Twin       | 3D Point Clod         | Orthophoto/DSM         |
|------------------------------|-----------------------|------------------------|
| OBJ                          | ASPRS LASer (LAS)     | TIFF/Geo TIFF          |
| Collada DAE                  | Pointtools POD format | ESRI ASCII raster/ASC  |
| Autodesk FBX                 | Compression LAZ       | XYZ basic ASCII format |
| ESRIi3s Scene database       |                       |                        |
| Cesium 3D Tiles format       |                       |                        |
| Google Earth KML             |                       |                        |
| OpenSceneGraph binary (OSGB) |                       |                        |
| LOD tree export              |                       |