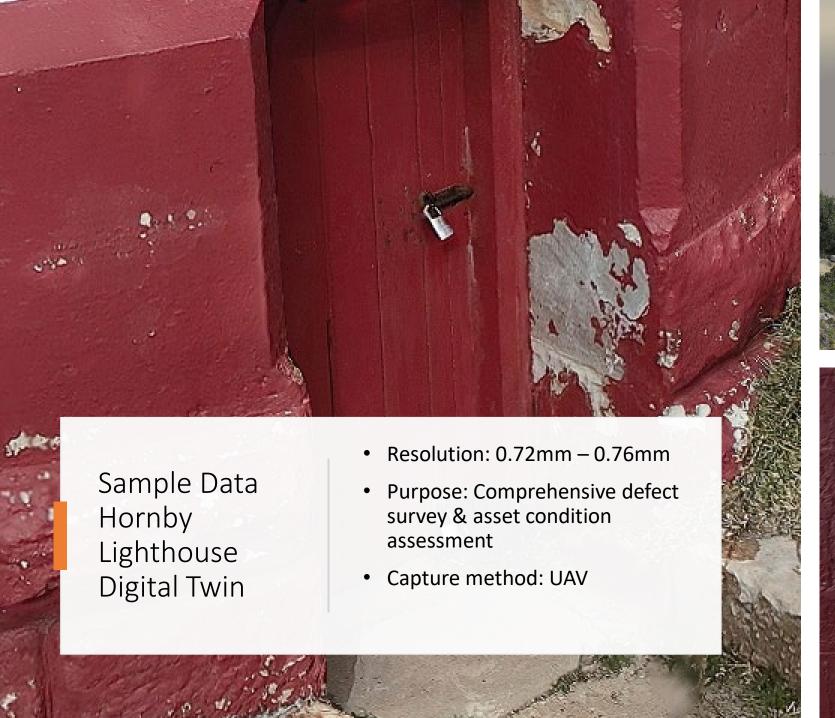

## Sample Data Plant Drone & Ground Photos

- Resolution: 1mm 4mm
- Purpose: Asset condition assessment
- Capture method: UAV and ground photos

Coordinate Distance Surface Volume

Click on the model to define a surface.