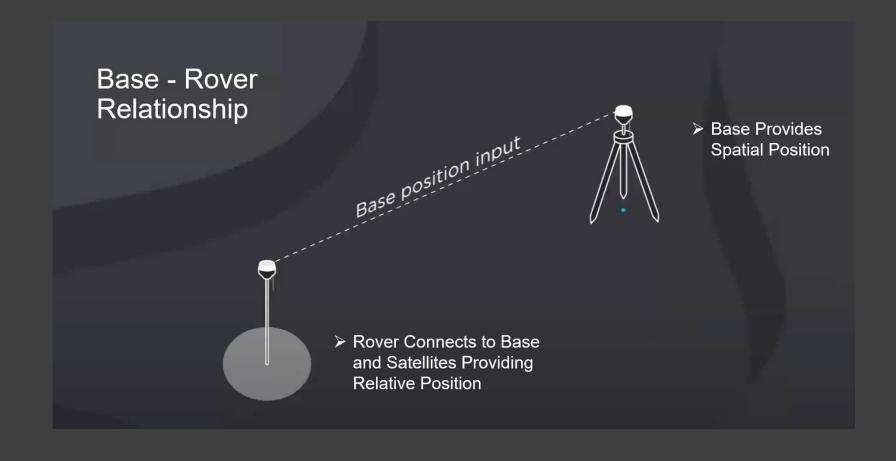

RTK - workflow

• Centimetre accuracy can be achieved on distances of up to 60 km in RTK

- 3 x Red Komodo's
- Zeiss Compact Prime CP.3 28mm
- 141 degree total field of view using 28mm lenses
- Up to 37 mph 60kph
- 15 min flight time Approx
- 14.5kg total weight