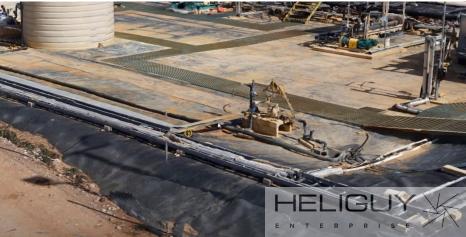

## Sample Data Plant Drone & Ground Photos

- Resolution: 1mm 4mm
- Purpose: Asset condition assessment
- Capture method: UAV and ground photos

Coordinate Distance Surface Volume

Click on the model to define a surface.