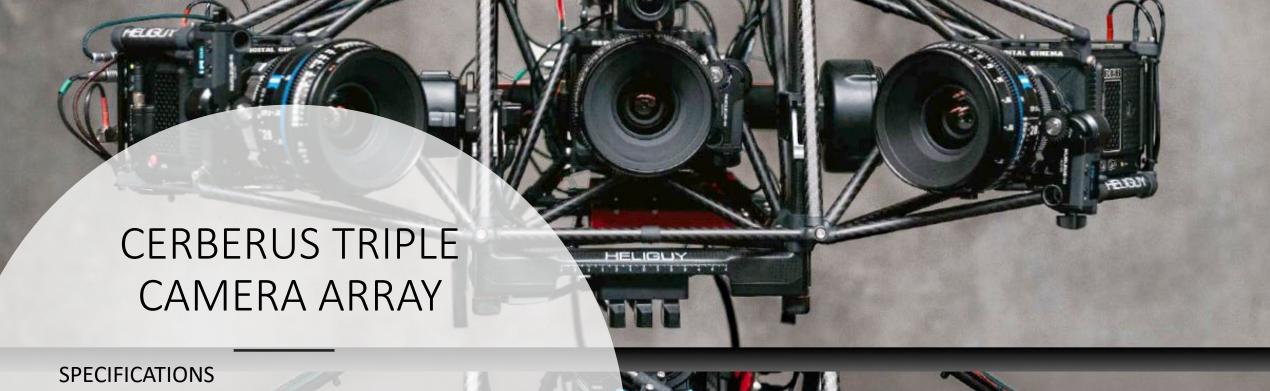

RTK - workflow

• Centimetre accuracy can be achieved on distances of up to 60 km in RTK

- 3 x Red Komodo's
- Zeiss Compact Prime CP.3 28mm
- 141 degree total field of view using 28mm lenses
- Up to 37 mph 60kph
- 15 min flight time Approx
- 14.5kg total weight