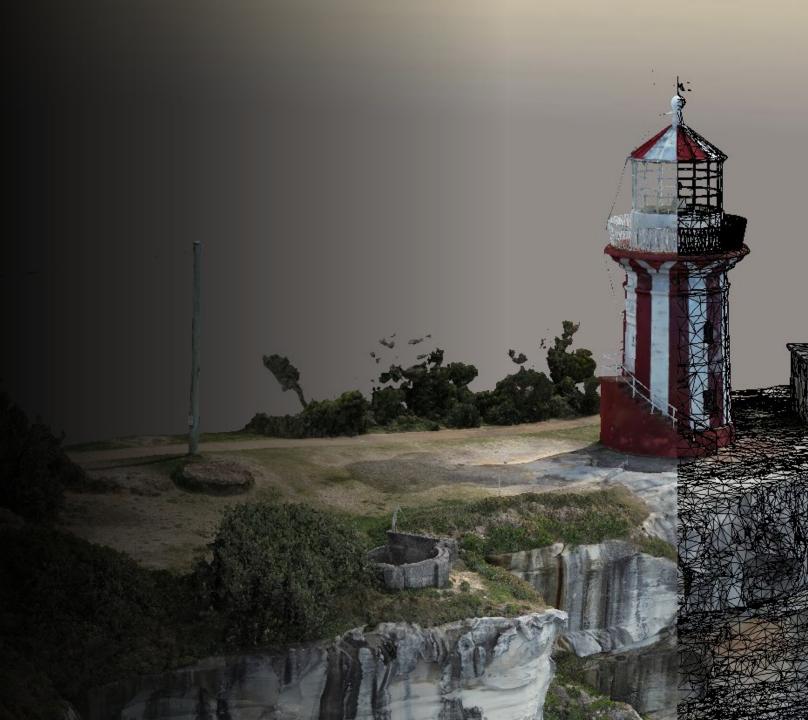

LIDAR / Photogrammetry

## M300 - RTK APPLICATIONS

- Digital inspection
- Survey of non-vegetated environments
- Reality modelling
- Digital archiving of heritage structures
- Engineering design and planning
- Construction progress monitoring