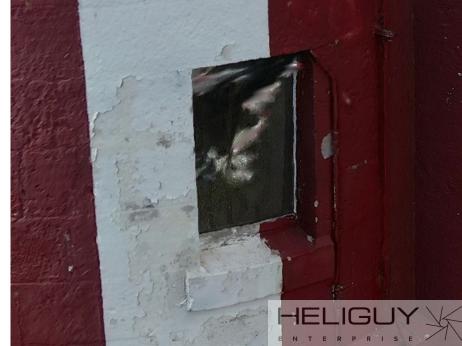

## Sample Data Plant Drone & Ground Photos

- Resolution: 1mm 4mm
- Purpose: Asset condition assessment
- Capture method: UAV and ground photos

Coordinate Distance Surface Volume

Click on the model to define a surface.