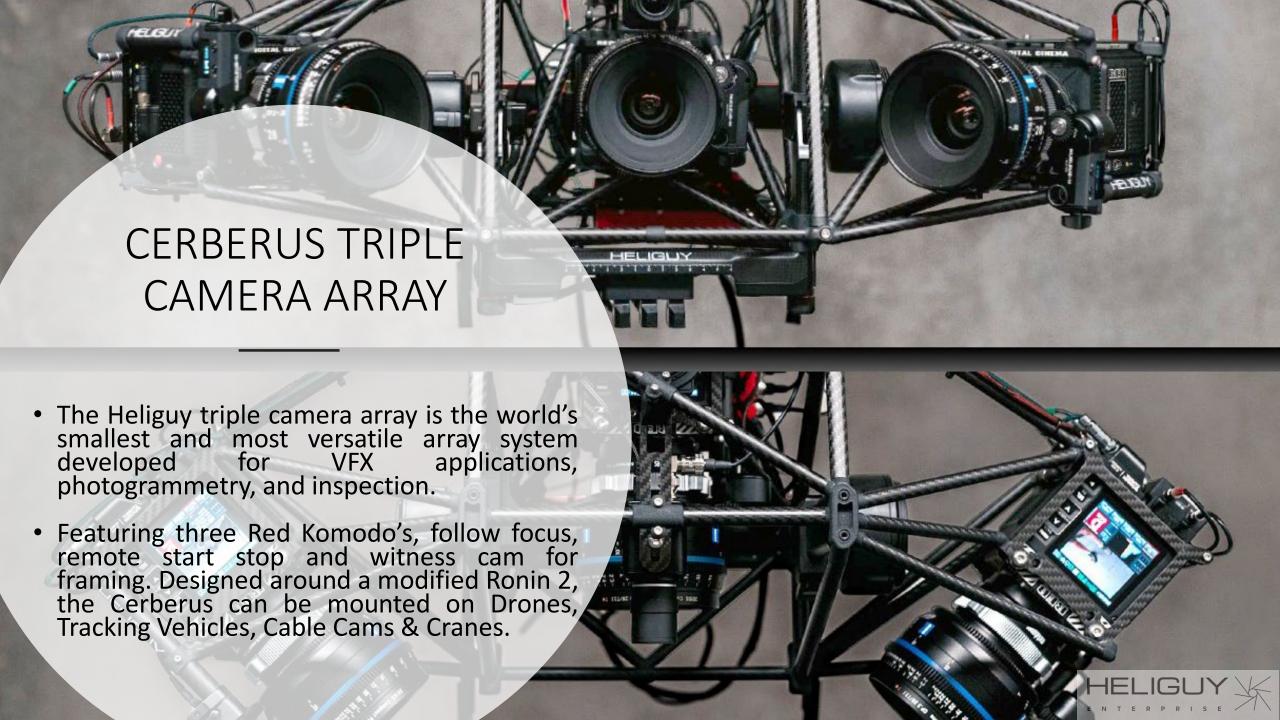

RTK - workflow

• Centimetre accuracy can be achieved on distances of up to 60 km in RTK

- 3 x Red Komodo's
- Zeiss Compact Prime CP.3 28mm
- 141 degree total field of view using 28mm lenses
- Up to 37 mph 60kph
- 15 min flight time Approx
- 14.5kg total weight