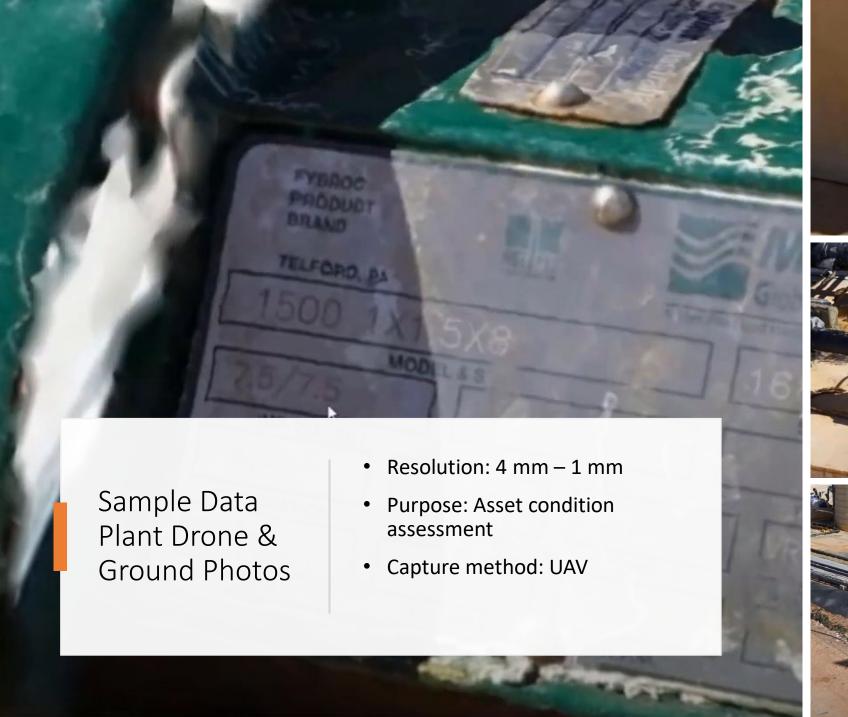

## Sample Data Plant Drone & Ground Photos

- Resolution: 1mm 4mm
- Purpose: Asset condition assessment
- Capture method: UAV and ground photos

Coordinate Distance Surface Volume

Click on the model to define a surface.