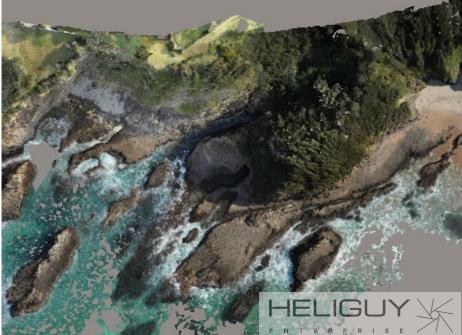

LIDAR / Photogrammetry

## Sample Data Plant Drone & Ground Photos

- Resolution: 1mm 4mm
- Purpose: Asset condition assessment
- Capture method: UAV and ground photos

Coordinate Distance Surface Volume

Click on the model to define a surface.