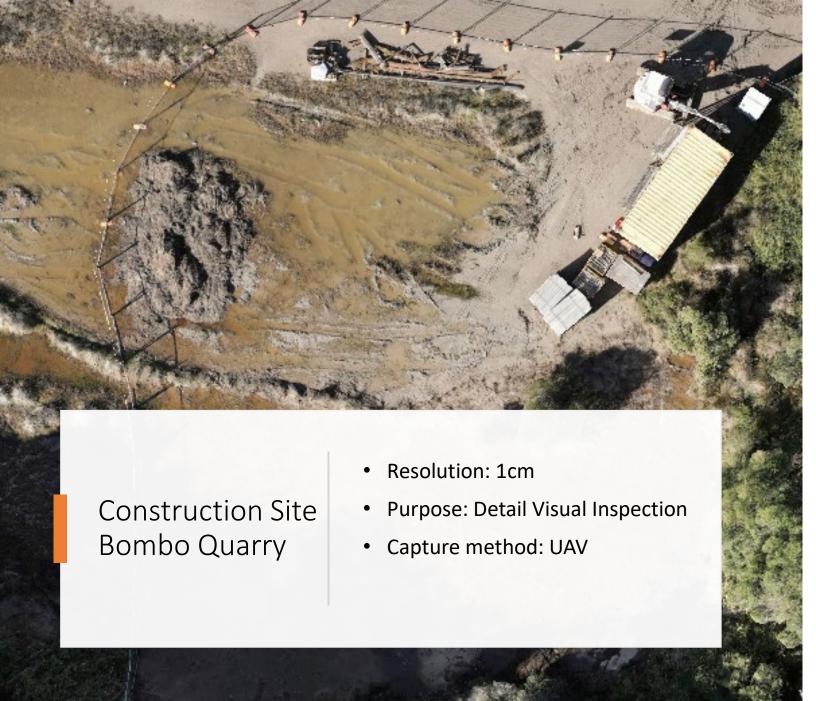

- Survey of non-vegetated environments
- Reality modelling
- Digital archiving of heritage structures
- Engineering design and planning
- Construction progress monitoring







RTK - workflow

• Centimetre accuracy can be achieved on distances of up to 60 km in RTK







- 3 x Red Komodo's
- Zeiss Compact Prime CP.3 28mm
- 141 degree total field of view using 28mm lenses
- Up to 37 mph 60kph
- 15 min flight time Approx
- 14.5kg total weight





## Sample Data Plant Drone & Ground Photos

- Resolution: 1mm 4mm
- Purpose: Asset condition assessment
- Capture method: UAV and ground photos













Coordinate Distance Surface Volume

Click on the model to define a surface.

Double click to close the polygon. Backspace to delete the last p

Perimeter: **26.318 m** Area: **26.942 m2** 

















| 3D Mesh / Digital Twin       | 3D Point Clod         | Orthophoto/DSM         |
|------------------------------|-----------------------|------------------------|
| OBJ                          | ASPRS LASer (LAS)     | TIFF/Geo TIFF          |
| Collada DAE                  | Pointtools POD format | ESRI ASCII raster/ASC  |
| Autodesk FBX                 | Compression LAZ       | XYZ basic ASCII format |
| ESRIi3s Scene database       |                       |                        |
| Cesium 3D Tiles format       |                       |                        |
| Google Earth KML             |                       |                        |
| OpenSceneGraph binary (OSGB) |                       |                        |
| LOD tree export              |