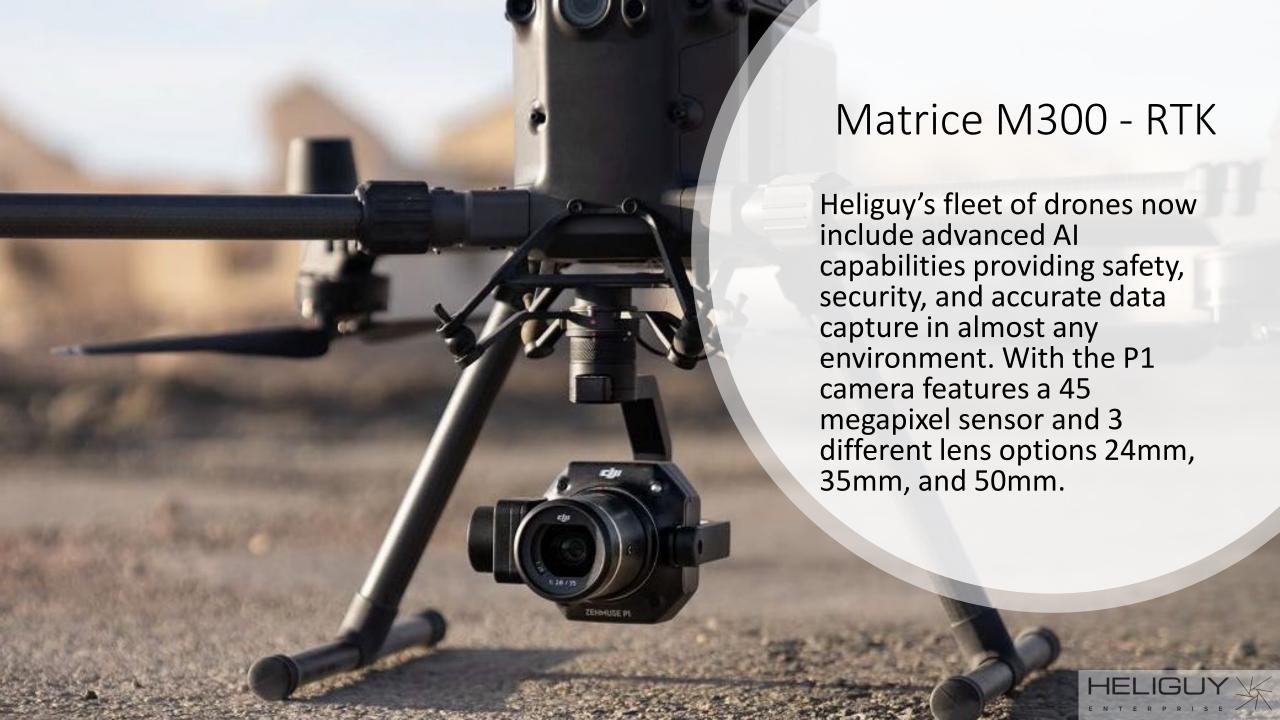

RTK - workflow

• Centimetre accuracy can be achieved on distances of up to 60 km in RTK

- 3 x Red Komodo's
- Zeiss Compact Prime CP.3 28mm
- 141 degree total field of view using 28mm lenses
- Up to 37 mph 60kph
- 15 min flight time Approx
- 14.5kg total weight