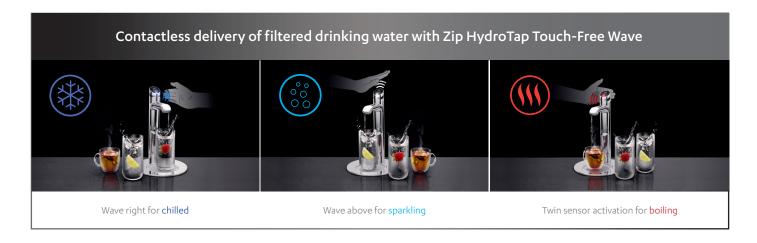

# TOUCH-FREE TECHNOLOGY

Zip HydroTap Touch-Free Wave uses smart infrared sensors to activate the tap to dispense boiling, chilled and sparkling water, all without touching the tap.

#### How it works

- Infrared smart sensors detect hand movements
  1.5 5cm in range of the tap
- · Once the hand moves away, the water flow will stop
- All drinking water types will have a maximum run time of 15 seconds which is adjustable from the command centre