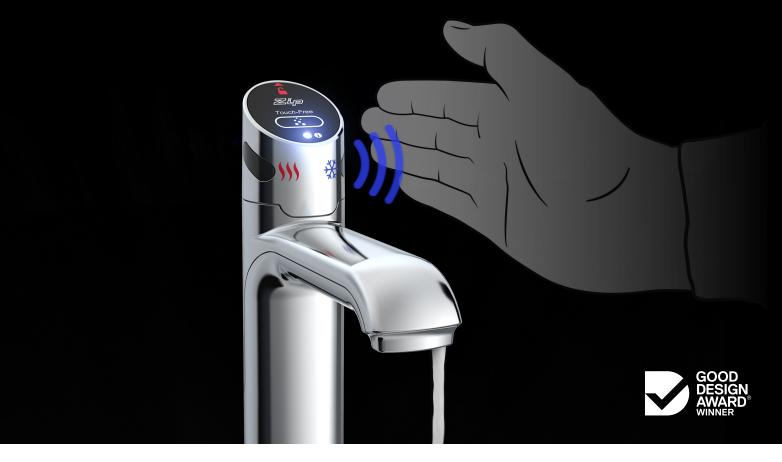

# Create a safer workplace with Zip HydroTap Touch-Free Wave

Introducing Zip HydroTap Touch-Free Wave, with smart infrared sensors that activate boiling, chilled and sparkling water.

With an increased consideration around hygiene in the workplace, new Zip HydroTap Touch-Free Wave provides a 100% touch-free solution to instantly dispense pure tasting drinking water with a simple wave of a hand.

# TOUCH-FREE TECHNOLOGY

Zip HydroTap Touch-Free Wave uses smart infrared sensors to activate the tap to dispense boiling, chilled and sparkling water, all without touching the tap.

#### How it works

- Infrared smart sensors detect hand movements
  1.5 5cm in range of the tap
- · Once the hand moves away, the water flow will stop
- All drinking water types will have a maximum run time of 15 seconds which is adjustable from the command centre