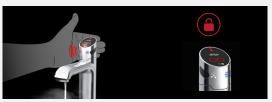

# Safety features

· Twin sensor activation for safe delivery of boiling water

Dispensing will deactivate when the tap is touched or grabbed, allowing for safe cleaning

Enjoy the same industry leading technology from Zip HydroTap to access pure tasting filtered water. Zip HydroTap Touch-Free Wave integrates Australian made innovation with patented PowerPulse boiling, Direct DryChilling and ColdCore Carbonation technologies with MicroPurity filtration to transform tap water instantly.

# **UNIQUE SAFETY FEATURES**

Zip boiling water is delivered smoothly and has a safety lock operation to deliver boiling water.