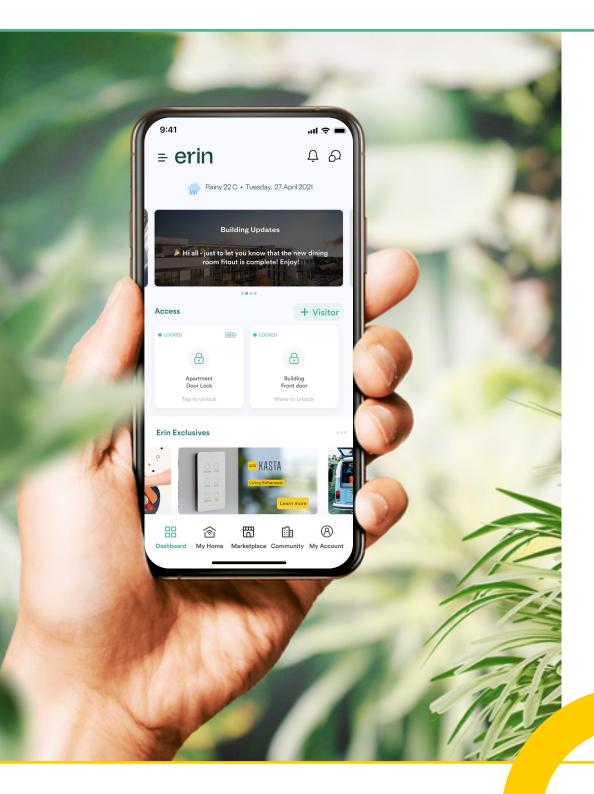

#### **SMART ACCESS**

Mobile Access turns residents phones into digital keys for access to the building, common areas and their apartment that can be instantly shared to visitors. Create safer environments by knowing exactly who has a key, when they've used it and stop any unauthorised copies from being made.