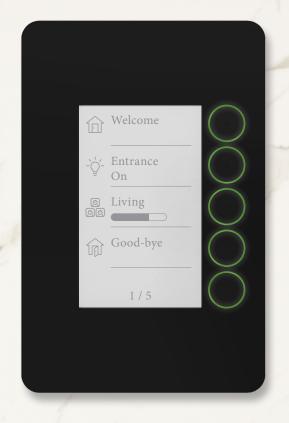

#### **CONTROL YOUR WAY**

Living Enhanced starts at your fingertips - just one touch (or voice command) can take control of your apartment ecosystem.

#### SLEEP SCENE

- > Bedroom downlights to OFF
- > Bedside powerpoints to ON
- > Curtains and blinds to CLOSE

Activate your custom scene by pressing your Hesperus™ switch interface button, via the Erin Living app, or via voice control