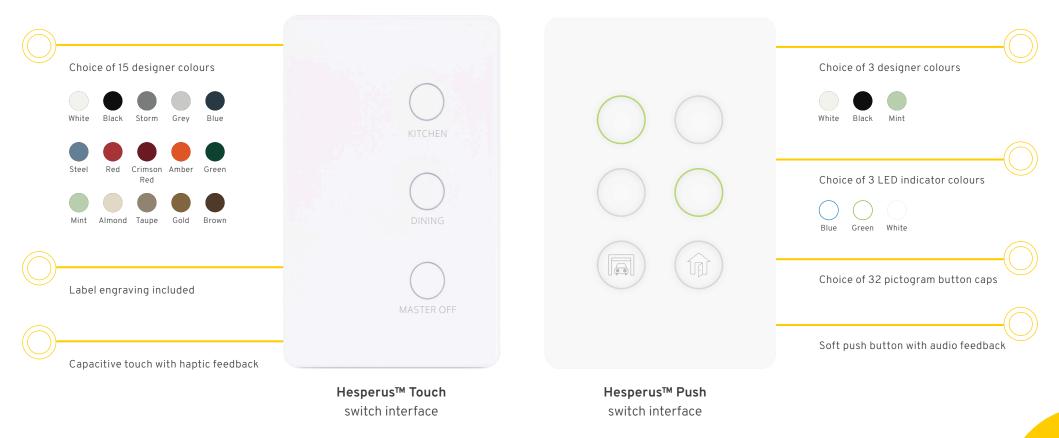

## The look. It's your choice.

Choose from **Hesperus™ Touch** or **Hesperus™ Push** switch interfaces in a range of colours and labelling options.

#### • HESPERUS™ Series