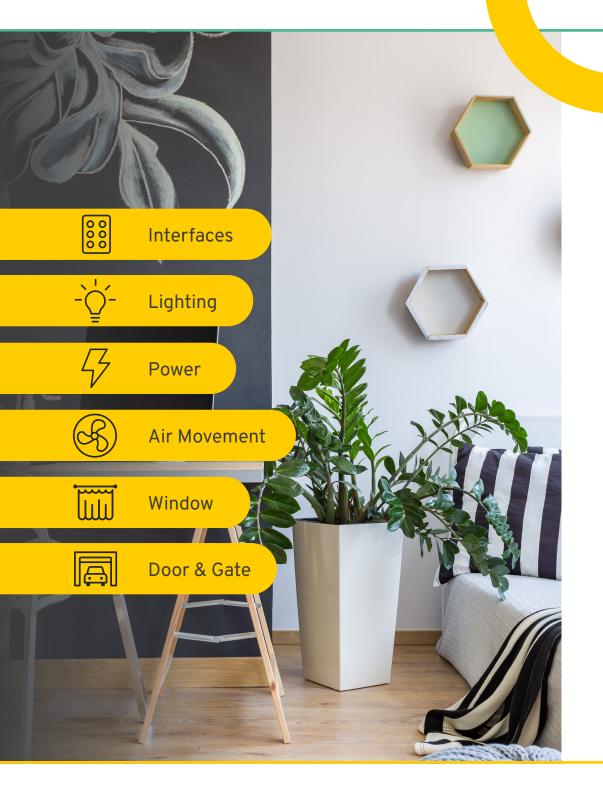

## KASTA

Simpler and smarter control solutions designed for residential apartments. The complete range of KASTA smart products offer simple luxury for an enhanced lifestyle.

A tailored solution including lighting, power, exhaust fan, air conditioning power and curtain/blind control, featuring the Hesperus™ Series of switch interfaces and powerpoints in combination with the ability to operate the system via the Erin Living app, including remote access and also via voice control through smart speakers. This solution includes control devices suited to enhance the lifestyle of typical apartment living.

#### WELLNESS THROUGH LIGHTING

A simple yet dynamic lighting control system throughout the apartments, helping to create the perfect mood for each room at the touch of a button. Includes technology that mimics circadian rhythms to assist in regenerative sleep and a completely balanced mind and body.

#### SAFE, ENERGY EFFICIENT POWER

Using smart, safe Hesperus™ series powerpoints enables easy set up and management of electronic devices featuring individual outlet control, with increased energy-efficiency and premium safety features like child-lock.

#### **AUTOMATED LIFESTYLE**

By connected air movement, window furnishing, door, gate and climate control devices, you can create a whole-home connected experience, featuring customisable smart automations such as scene control, device grouping, schedules and timers.