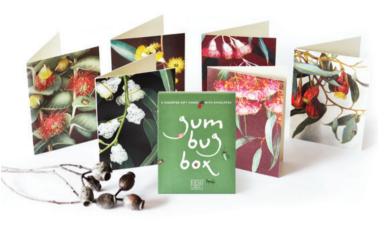

#### GUM BUGS FLORIST CARDS

By popular demand we created a collection of cards honouring the little creatures that inhabit many of Meryl's paintings, especially those of the gums.

Enter a bug's world and be enchanted by these little 'jewels' of the Australian bush, that are an essential part of the flora life cycle.

CONTENTS:  $6 \times$  BLANK FLORIST CARDS &  $6 \times$  ENVELOPES BOX SIZE: W 90MM X H 115 MM X D 14MM WEIGHT: 50GMS CODE: 932981300 0887