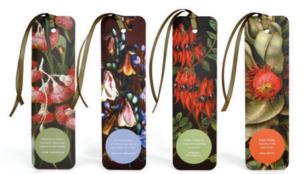

### GUM LEAF BOOKMARKS

Mimicking the very Australian tradition of using a real gum leaf as a bookmark, these striking designs offer a colourful and memorable companion for your literary trove..

SIZE: W 70MM X H 195MM WEIGHT: 50GMS CODES: 932981300 0566 YELLOW GUM 932981300 0573 RED GUM 932981300 0450 WHITE GUM