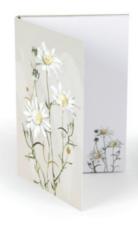

### THE WHITE COLLECTION GREETING CARDS

Featuring a selection of some of the most stunning and unique white Australian wildflowers complemented by metallic gold highlights, these versatile cards are suited to any occasion.

\*Also available as individual cards, please enquire.

CONTENTS: 6 x BLANK NOTECARDS & 6 x ENVELOPES BOX SIZE: W 117MM x H 165MM X D 14MM WEIGHT: 120GMS CODE: 932981300 0498

WHITE HARDENBERGIA 932981300 1143

NATIVE CLEMATIS 932981300 1105

WHITE SPIDER ORCHID 932981300 1136

MARRI/COMMON BEAUTY 932981300 1112