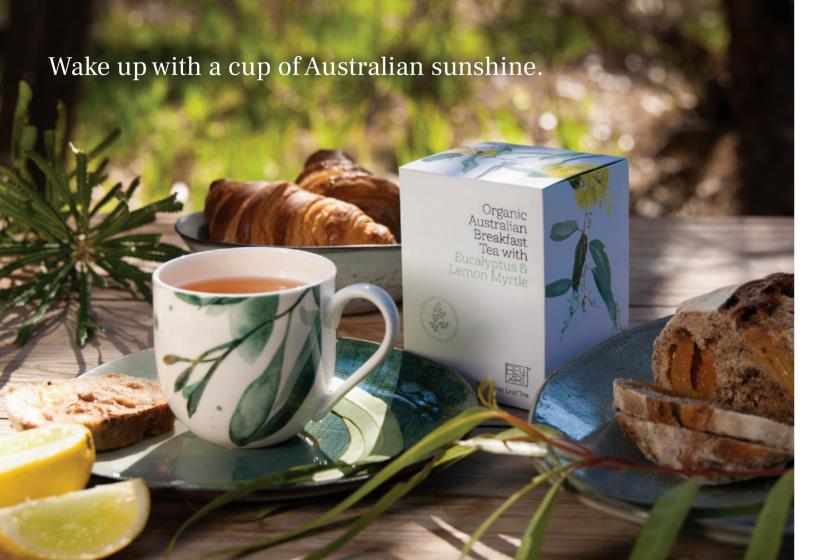

### ORGANIC AUSTRALIAN BREAKFAST TEA

Inspired by the uniquely Australian experience and flavours of the bush 'Billy' tea, this 100% organic energising and uplifting blend of Lemon Myrtle and Eucalyptus in a black tea base is the perfect way to start the day. All Australian grown ingredients too, for a pure and truly authentic experience!

CONTENTS: RESEALABLE BAG OF LOOSE LEAF TEA + INFORMATION LEAFLET BOX SIZE: W 90MM x H 120MM X D 90MM WEIGHT: 40GMS CODE: 932981300 1860

MARRI GUM 39CM Ø 932981300 1716 46CM Ø 932981300 1808

CRIMSON GOLD 39CM Ø 932981300 1709 46CM Ø 932981300 1792