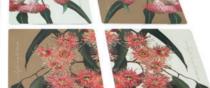

### WILDFLOWERS DRINK COASTERS

An elegant companion to our Wildflowers Dining Placemats or enjoyed on their own, these coasters portray some of the exquisite forms and colours of Australian flora. The 8 double sided images display a riot of colour in every pack.

CONTENTS: 8 x DOUBLE SIDED COASTERS BOX SIZE: W 95MM x H 95MM x D 6MM WEIGHT: 43GMS CODE: 932981300 0061