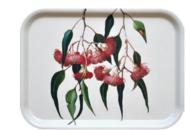

CONTENTS: RESEALABLE BAG OF LOOSE LEAF TEA + INFORMATION LEAFLET BOX SIZE: W 90MM x H 120MM X D 90MM WEIGHT: 40GMS CODE: 932981300 1860

MARRI GUM 39CM Ø 932981300 1716 46CM Ø 932981300 1808

CRIMSON GOLD 39CM Ø 932981300 1709 46CM Ø 932981300 1792