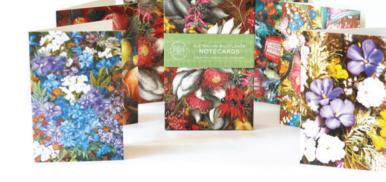

#### WILDFLOWERS NOTECARDS

A symphony of rich colour representing some of Meryl's most famous paintings. It's one of our earliest collections and still a favourite!

CONTENTS: 6 x BLANK NOTECARDS & 6 x ENVELOPES
BOX SIZE: W 117MM x H 166MM x D 11 MM
WEIGHT: 120GMS
CODE: 932981300 0443