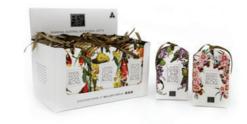

#### CLOTHES COMPANION

Bursting with the colour and intrigue that only Australian flora can create, this duet of long lasting sachets help protect clothing and linen from nibbling insects. They utilise the protective properties of two of the Australian bush's most popular fragrances, Lemon Myrtle and Sandalwood, whilst emitting their delightful perfume.

Made from all natural and all Australian ingredients in recyclable packaging.

CONTENTS: 2 x SACHETS IN PROTECTIVE SLEEVES BOX SIZE: W 101MM x H 175MM X D 14MM WEIGHT: 140GMS CODE: 932981300 0108

[12]