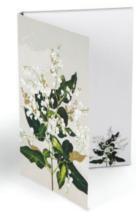

### THE WHITE COLLECTION GREETING CARDS

Featuring a selection of some of the most stunning and unique white Australian wildflowers complemented by metallic gold highlights, these versatile cards are suited to any occasion.

\*Also available as individual cards, please enquire.

CONTENTS: 6 x BLANK NOTECARDS & 6 x ENVELOPES BOX SIZE: W 117MM x H 165MM X D 14MM WEIGHT: 120GMS CODE: 932981300 0498

WHITE HARDENBERGIA 932981300 1143

NATIVE CLEMATIS 932981300 1105

WHITE SPIDER ORCHID 932981300 1136

MARRI/COMMON BEAUTY 932981300 1112