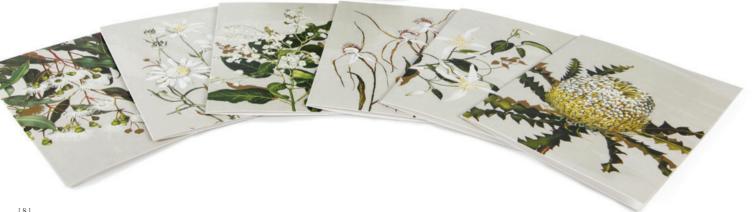

### FLORAL EMBLEMS ART CARDS

This stunning range of Art Cards depicts the nine official Australian floral emblems in all their beauty. Reproduced in exquisite detail, each card holds its own fascination and features the full painting and a description of the flower's history on the back of the card. Be it for the floral colour, texture, form or all three; there is nothing quite like Australia's native blooms.

CONTENTS: EACH CARD COMES WITH AN ENVELOPE AND IS PROTECTED IN A CELLOPHANE BAG. CARD SIZE: 145MM2 ENVELOPE SIZE: 150MM2 WEIGHT: 21 GMS

CODES: 932981300 1594 AUS - WATTLE 932981300 1617 NSW - WARATAH 932981300 1624 NT - DESERT ROSE 932981300 1631 QLD - COOKTOWN ORCHID 932981300 1648 SA - STURT PEA 932981300 1655 TAS - BLUE GUM 932981300 1662 VIC - COMMON HEATH 932981300 1679 WA - KANGAROO PAW