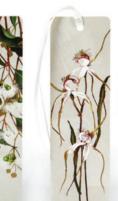

## THE WHITE COLLECTION BOOKMARKS

Mark your page in style with these elegant white ribbon bookmarks.

W 55MM x H 190MM CODES:

932981300 1068 NATIVE CLEMATIS 932981300 1037 FLANNEL FLOWER 932981300 1051 MARRI/COMMON BEAUTY

932981300 1044 WHITE SPIDER ORCHID

932981300 1020 SMOKEBUSH

[11]

[10]