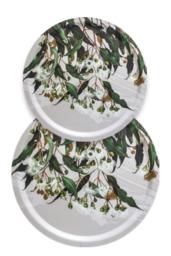

CONTENTS: RESEALABLE BAG OF LOOSE LEAF TEA + INFORMATION LEAFLET BOX SIZE: W 90MM x H 120MM X D 90MM WEIGHT: 40GMS CODE: 932981300 1860

MARRI GUM 39CM Ø 932981300 1716 46CM Ø 932981300 1808

CRIMSON GOLD 39CM Ø 932981300 1709 46CM Ø 932981300 1792