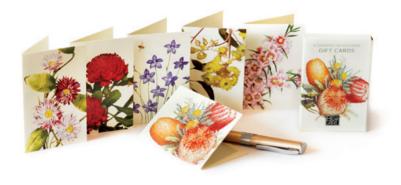

#### MINI FLORIST GIFT CARDS

This charming selection of native floral gift cards typify the rich colour and alluring forms found amongst the vast array of wildflowers in the Australian bush. This light weight pack is a perfect solution for taking or sending overseas, or just keeping handy for those impromptu occasions.

CONTENTS: 6 × ASSORTED FLORIST CARDS (ENVELOPES NOT INCLUDED)
BOX SIZE: W 64MM x H 92MM x D 12MM
WEIGHT: 29GMS
CODE: 932981300 0139