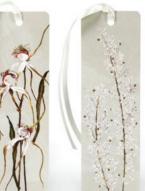

## THE WHITE COLLECTION BOOKMARKS

Mark your page in style with these elegant white ribbon bookmarks.

W 55MM x H 190MM CODES:

932981300 1068 NATIVE CLEMATIS 932981300 1037 FLANNEL FLOWER 932981300 1051 MARRI/COMMON BEAUTY

932981300 1044 WHITE SPIDER ORCHID

932981300 1020 SMOKEBUSH

[11]

[10]