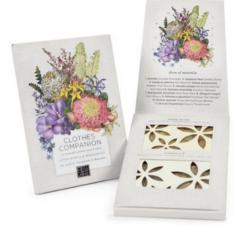

#### CLOTHES COMPANION

Bursting with the colour and intrigue that only Australian flora can create, this duet of long lasting sachets help protect clothing and linen from nibbling insects. They utilise the protective properties of two of the Australian bush's most popular fragrances, Lemon Myrtle and Sandalwood, whilst emitting their delightful perfume.

Made from all natural and all Australian ingredients in recyclable packaging.

CONTENTS: 2 x SACHETS IN PROTECTIVE SLEEVES BOX SIZE: W 101MM x H 175MM X D 14MM WEIGHT: 140GMS CODE: 932981300 0108

[12]