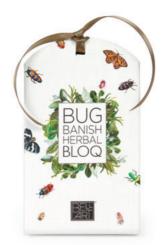

#### BUG BANISH HERBAL BLOQ

At Bell Art, we may be renowned for celebrating the little creatures that frequent Australian flora, but it's another thing to have them nibbling your clothes and linen! This delightful little bloq packs a powerful blend of 10 different herbal essential oils, formulated to naturally and effectively banish those bugs!

Made from all natural and all Australian ingredients in recyclable packaging.

CONTENTS: 1 x SACHET BLOQ IN PROTECTIVE SLEEVE W 74MM x L 123MM x D 18MM WEIGHT: 65GMS CODE: 932981300 1440