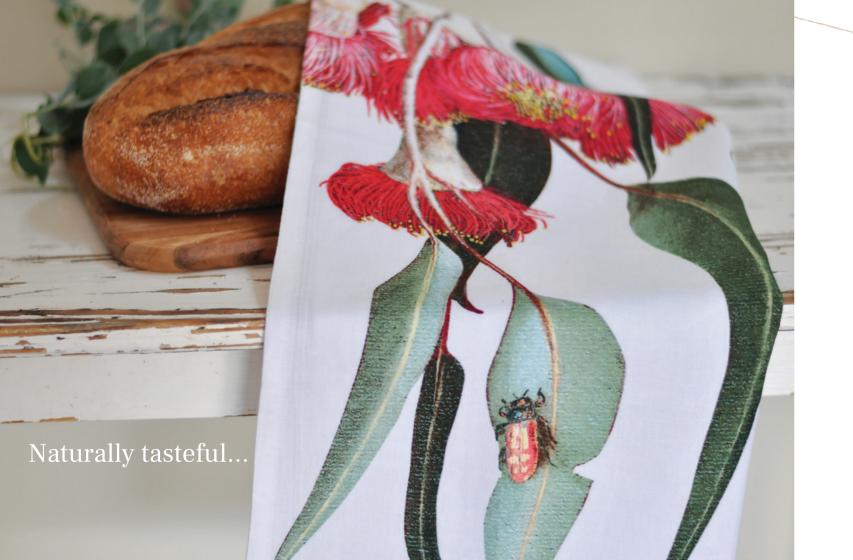

RECTANGULAR TRAY SIZE: W 27CM X H 20CM WEIGHT: 70GMS CIRCULAR TRAY SIZES: 39CM / 46CM WEIGHT: 440GMS / 700GMS

EUCALYPT RECTANGULAR TRAY 932981300 1839

MARRI GUM RECTANGULAR TRAY 932981300 1846

Our stunning Bella Flora tea towels feature original artworks by Meryl Bell. Beautiful pieces of Australian art to use every day, these linen cotton blend tea towels make a brilliant gift to send overseas, a housewarming gift or just a present for yourself. A stylish addition to any kitchen with sewn in loop for hooking up. Just perfect!

FLAT SIZE: W 50CM X H 70CM WEIGHT: 80GMS CODES: 932981300 1747 GUNGURRU 932981300 1761 WATTLE 932981300 1754 WARATAH COMPOSTION: 50% LINEN / 50% COTTON DIGITALLY PRINTED ON ONE SIDE WITH HEMMED EDGES AND CARE LABEL.
CARE INSTRUCTIONS: COLD GENTLE MACHINE OR HAND WASH WITH GENTLE LAUNDRY LIQUID, LINE DRY AND IRON ON REVERSE WHILE SLIGHTLY DAMP. DO NOT BLEACH, TUMBLE DRY OR DRY CLEAN.