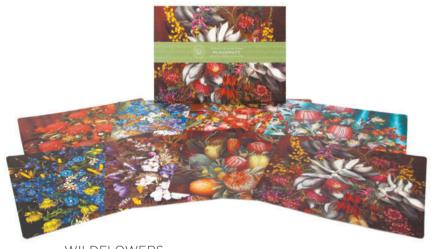

### WILDFLOWERS DINING PLACEMATS

These magnificent Australian wildflower images will adorn your dining table and transform any occasion into an elegant event. Featuring 8 of Meryl's most magnificent floral arrangements, on 4 double sided mats to provide a practical and long life dining accessory.

CONTENTS: 4 x DOUBLE SIDED PLACEMATS BOX SIZE: W 420MM X H 300MM X 5 MM WEIGHT: 300GMS CODE: 932981300 0467