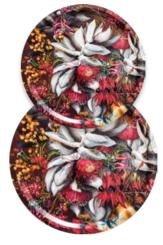

### SERVING TRAYS

A work of art in themselves, these timeless, practical trays capture the essence of Australian beauty merged with Scandinavian design. Hand-made on the beautiful island of Öland by Swedish craftsmen, thin layers of sustainably forested birchwood are pressed together with our native floral designs before a protective melamine coating is applied. Dishwasher and food safe.

RECTANGULAR TRAY SIZE: W 27CM X H 20CM WEIGHT: 70GMS CIRCULAR TRAY SIZES: 39CM / 46CM WEIGHT: 440GMS / 700GMS

EUCALYPT RECTANGULAR TRAY 932981300 1839

MARRI GUM RECTANGULAR TRAY 932981300 1846

Our stunning Bella Flora tea towels feature original artworks by Meryl Bell. Beautiful pieces of Australian art to use every day, these linen cotton blend tea towels make a brilliant gift to send overseas, a housewarming gift or just a present for yourself. A stylish addition to any kitchen with sewn in loop for hooking up. Just perfect!