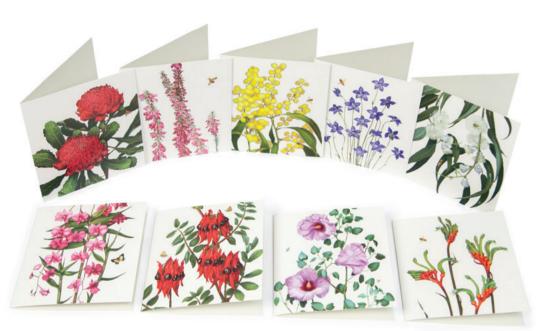

### WILDFLOWERS DINING PLACEMATS

These magnificent Australian wildflower images will adorn your dining table and transform any occasion into an elegant event. Featuring 8 of Meryl's most magnificent floral arrangements, on 4 double sided mats to provide a practical and long life dining accessory.

### WILDFLOWERS DRINK COASTERS

An elegant companion to our Wildflowers Dining Placemats or enjoyed on their own, these coasters portray some of the exquisite forms and colours of Australian flora. The 8 double sided images display a riot of colour in every pack.