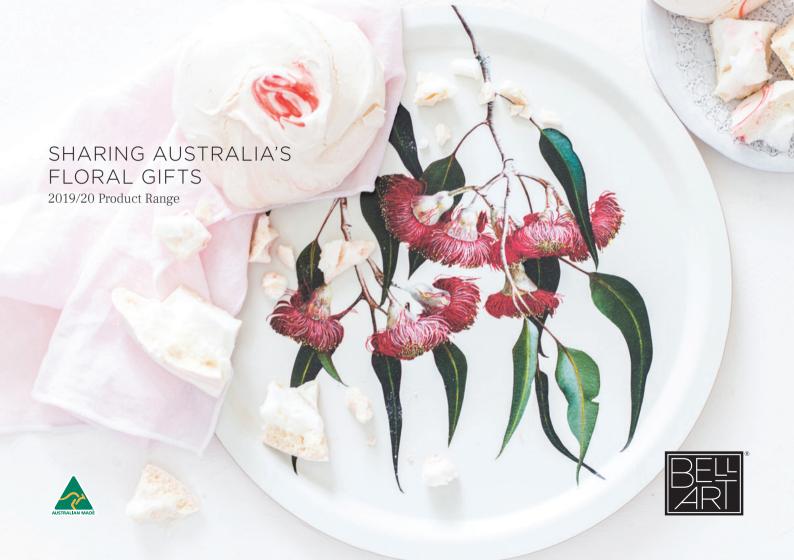

### SERVING TRAYS

A work of art in themselves, these timeless, practical trays capture the essence of Australian beauty merged with Scandinavian design. Hand-made on the beautiful island of Öland by Swedish craftsmen, thin layers of sustainably forested birchwood are pressed together with our native floral designs before a protective melamine coating is applied. Dishwasher and food safe.

RECTANGULAR TRAY SIZE: W 27CM X H 20CM WEIGHT: 70GMS CIRCULAR TRAY SIZES: 39CM / 46CM WEIGHT: 440GMS / 700GMS

EUCALYPT RECTANGULAR TRAY 932981300 1839

MARRI GUM RECTANGULAR TRAY 932981300 1846

Our stunning Bella Flora tea towels feature original artworks by Meryl Bell. Beautiful pieces of Australian art to use every day, these linen cotton blend tea towels make a brilliant gift to send overseas, a housewarming gift or just a present for yourself. A stylish addition to any kitchen with sewn in loop for hooking up. Just perfect!