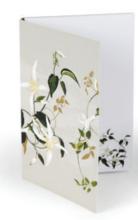

### THE WHITE COLLECTION GREETING CARDS

Featuring a selection of some of the most stunning and unique white Australian wildflowers complemented by metallic gold highlights, these versatile cards are suited to any occasion.

\*Also available as individual cards, please enquire.

CONTENTS: 6 x BLANK NOTECARDS & 6 x ENVELOPES BOX SIZE: W 117MM x H 165MM X D 14MM WEIGHT: 120GMS CODE: 932981300 0498

WHITE HARDENBERGIA 932981300 1143

NATIVE CLEMATIS 932981300 1105

WHITE SPIDER ORCHID 932981300 1136

MARRI/COMMON BEAUTY 932981300 1112