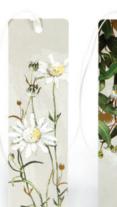

## THE WHITE COLLECTION BOOKMARKS

Mark your page in style with these elegant white ribbon bookmarks.

W 55MM x H 190MM CODES:

932981300 1068 NATIVE CLEMATIS 932981300 1037 FLANNEL FLOWER 932981300 1051 MARRI/COMMON BEAUTY

932981300 1044 WHITE SPIDER ORCHID

932981300 1020 SMOKEBUSH

[11]

[10]