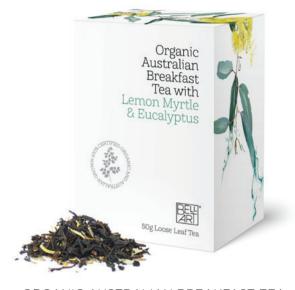

### ORGANIC AUSTRALIAN BREAKFAST TEA

Inspired by the uniquely Australian experience and flavours of the bush 'Billy' tea, this 100% organic energising and uplifting blend of Lemon Myrtle and Eucalyptus in a black tea base is the perfect way to start the day. All Australian grown ingredients too, for a pure and truly authentic experience!

CONTENTS: RESEALABLE BAG OF LOOSE LEAF TEA + INFORMATION LEAFLET BOX SIZE: W 90MM x H 120MM X D 90MM WEIGHT: 40GMS CODE: 932981300 1860

MARRI GUM 39CM Ø 932981300 1716 46CM Ø 932981300 1808

CRIMSON GOLD 39CM Ø 932981300 1709 46CM Ø 932981300 1792