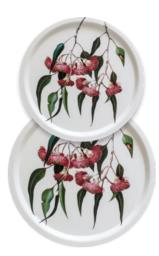

### **EUCALYPT DRINK COASTERS**

This beautiful set of 8 coasters focus on the delicate forms and brilliant colour of eucalypt blossoms.

The perfect accompaniment to our Eucalypt Dining Placemats or equally elegant on their own, enjoy the option of ivory or metallic gold backgrounds on reverse. Double sided with 2 of each design in every pack.

CONTENTS: 8 x DOUBLE SIDED, COASTERS BOX SIZE: W 95MM x H 95MM x D 6MM WEIGHT: 43GMS CODE: 932981300 0092