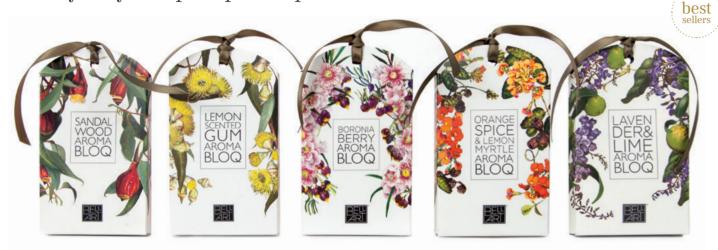

#### AROMA BLOQS

SANDALWOOD

932981300 0986

A favourite of many for their pretty look and practical application, these versatile blogs infuse the air with their fresh, gentle aromas. Available in five delightful scents, the only decision for your customers will be choosing which one to buy! Made from all natural and all Australian ingredients in recyclable packaging.
Ask too about our FREE merchandising box with your next order.

CONTENTS: 1 × SACHET BLOQ IN PROTECTIVE SLEEVE W 74MM x H 123MM x D 18MM WEIGHT: 65GMS

LAVENDER & LIME

932981300 0962

ORANGE SPICE & LEMON MYRTLE

932981300 1426