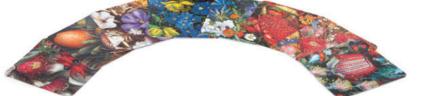

### WILDFLOWERS DRINK COASTERS

An elegant companion to our Wildflowers Dining Placemats or enjoyed on their own, these coasters portray some of the exquisite forms and colours of Australian flora. The 8 double sided images display a riot of colour in every pack.

CONTENTS: 8 x DOUBLE SIDED COASTERS BOX SIZE: W 95MM x H 95MM x D 6MM WEIGHT: 43GMS CODE: 932981300 0061