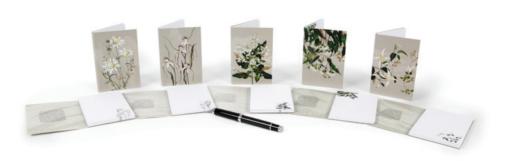

### THE WHITE COLLECTION GREETING CARDS

Featuring a selection of some of the most stunning and unique white Australian wildflowers complemented by metallic gold highlights, these versatile cards are suited to any occasion.

\*Also available as individual cards, please enquire.

CONTENTS: 6 x BLANK NOTECARDS & 6 x ENVELOPES BOX SIZE: W 117MM x H 165MM X D 14MM WEIGHT: 120GMS CODE: 932981300 0498

WHITE HARDENBERGIA 932981300 1143

NATIVE CLEMATIS 932981300 1105

WHITE SPIDER ORCHID 932981300 1136

MARRI/COMMON BEAUTY 932981300 1112