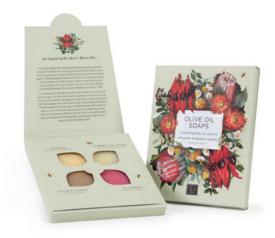

### OLIVE OIL SOAPS

A lovely presentation box of handmade olive oil soaps fragranced with four different essential oil blends. All natural and palm oil free. Featuring a striking arrangement of Sturt Pea, Mottlecah and Scarlet Banksia with a story of the origin of the Sturt Pea inside. This best seller makes a thoughtful, ethical and unique gift.

Made from all natural and all Australian ingredients in recyclable packaging.

CONTENTS: 4 X ASSORTED OLIVE OIL SOAPS BOX SIZE: W 123MM X H 148MM X D 15MM WEIGHT: 155GMS CODE: 932981300 0245