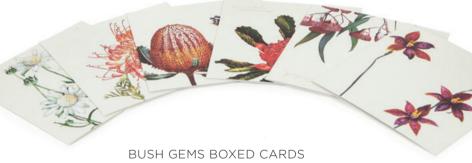

Our biggest seller over the years, the timeless beauty of this range continues to invite and delight. Featuring 6 rich and evocative blooms of the Australian bush in contemporary square card format.

CONTENTS: 6 x ASSORTED CARDS & 6 x ENVELOPES BOX SIZE: W 124MM x H 124MM x D 11 MM WEIGHT: 94GMS CODE: 932981300 0016