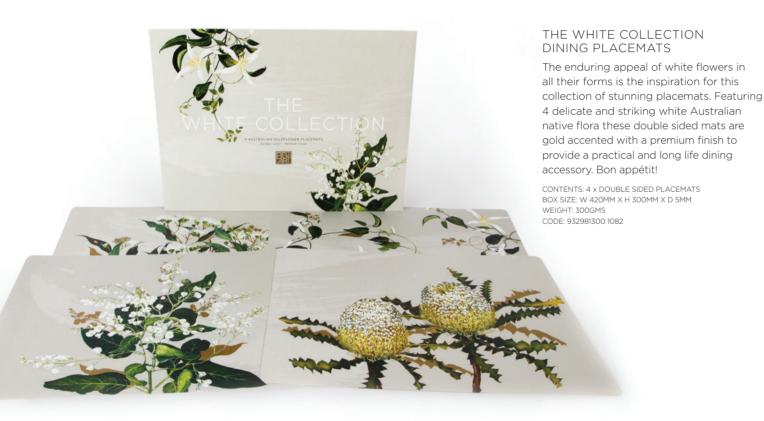

### THE WHITE COLLECTION GREETING CARDS

Featuring a selection of some of the most stunning and unique white Australian wildflowers complemented by metallic gold highlights, these versatile cards are suited to any occasion.

\*Also available as individual cards, please enquire.

CONTENTS: 6 x BLANK NOTECARDS & 6 x ENVELOPES BOX SIZE: W 117MM x H 165MM X D 14MM WEIGHT: 120GMS CODE: 932981300 0498

WHITE HARDENBERGIA 932981300 1143

NATIVE CLEMATIS 932981300 1105

WHITE SPIDER ORCHID 932981300 1136

MARRI/COMMON BEAUTY 932981300 1112