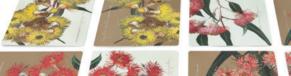

### WILDFLOWERS DINING PLACEMATS

These magnificent Australian wildflower images will adorn your dining table and transform any occasion into an elegant event. Featuring 8 of Meryl's most magnificent floral arrangements, on 4 double sided mats to provide a practical and long life dining accessory.

CONTENTS: 4 x DOUBLE SIDED PLACEMATS BOX SIZE: W 420MM X H 300MM X 5 MM WEIGHT: 300GMS CODE: 932981300 0467