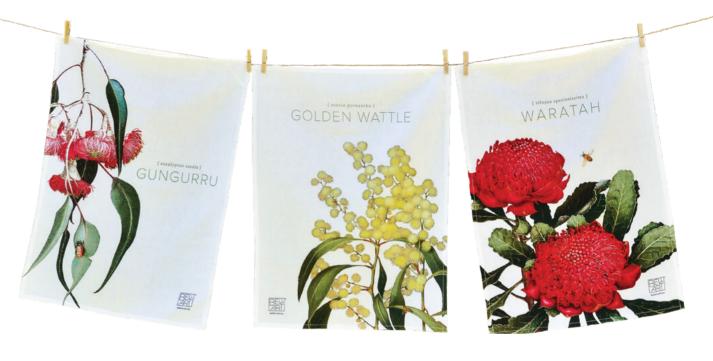

RECTANGULAR TRAY SIZE: W 27CM X H 20CM WEIGHT: 70GMS CIRCULAR TRAY SIZES: 39CM / 46CM WEIGHT: 440GMS / 700GMS

EUCALYPT RECTANGULAR TRAY 932981300 1839

MARRI GUM RECTANGULAR TRAY 932981300 1846

Our stunning Bella Flora tea towels feature original artworks by Meryl Bell. Beautiful pieces of Australian art to use every day, these linen cotton blend tea towels make a brilliant gift to send overseas, a housewarming gift or just a present for yourself. A stylish addition to any kitchen with sewn in loop for hooking up. Just perfect!

FLAT SIZE: W 50CM X H 70CM WEIGHT: 80GMS CODES: 932981300 1747 GUNGURRU 932981300 1761 WATTLE 932981300 1754 WARATAH COMPOSTION: 50% LINEN / 50% COTTON DIGITALLY PRINTED ON ONE SIDE WITH HEMMED EDGES AND CARE LABEL.
CARE INSTRUCTIONS: COLD GENTLE MACHINE OR HAND WASH WITH GENTLE LAUNDRY LIQUID, LINE DRY AND IRON ON REVERSE WHILE SLIGHTLY DAMP. DO NOT BLEACH, TUMBLE DRY OR DRY CLEAN.