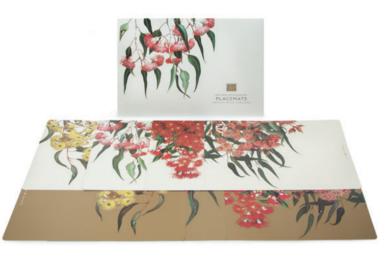

### **EUCALYPT DINING PLACEMATS**

A quintessentially Australian collection featuring four spectacular eucalypt images, these double sided mats have a mirror image on the reverse side on a metallic gold background for a deluxe dining experience. This versatile and elegant design suits any décor and table setting.

CONTENTS: 4 x DOUBLE SIDED MATS BOX SIZE: W 420MM x H 300MM x H 5MM WEIGHT: 300GMS CODE: 932981300 0078