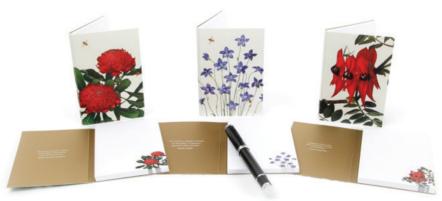

### THE WHITE COLLECTION GREETING CARDS

Featuring a selection of some of the most stunning and unique white Australian wildflowers complemented by metallic gold highlights, these versatile cards are suited to any occasion.

\*Also available as individual cards, please enquire.

CONTENTS: 6 x BLANK NOTECARDS & 6 x ENVELOPES BOX SIZE: W 117MM x H 165MM X D 14MM WEIGHT: 120GMS CODE: 932981300 0498

WHITE HARDENBERGIA 932981300 1143

NATIVE CLEMATIS 932981300 1105

WHITE SPIDER ORCHID 932981300 1136

MARRI/COMMON BEAUTY 932981300 1112