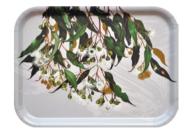

### SERVING TRAYS

A work of art in themselves, these timeless, practical trays capture the essence of Australian beauty merged with Scandinavian design. Hand-made on the beautiful island of Öland by Swedish craftsmen, thin layers of sustainably forested birchwood are pressed together with our native floral designs before a protective melamine coating is applied. Dishwasher and food safe.

RECTANGULAR TRAY SIZE: W 27CM X H 20CM WEIGHT: 70GMS CIRCULAR TRAY SIZES: 39CM / 46CM WEIGHT: 440GMS / 700GMS

EUCALYPT RECTANGULAR TRAY 932981300 1839

MARRI GUM RECTANGULAR TRAY 932981300 1846

Our stunning Bella Flora tea towels feature original artworks by Meryl Bell. Beautiful pieces of Australian art to use every day, these linen cotton blend tea towels make a brilliant gift to send overseas, a housewarming gift or just a present for yourself. A stylish addition to any kitchen with sewn in loop for hooking up. Just perfect!