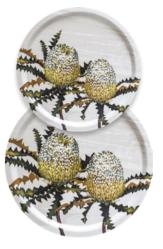

operties of the Sencha green tea base. So lovely!

CONTENTS: RESEALABLE BAG OF LOOSE LEAF TEA + INFORMATION LEAFLET BOX SIZE: W 90MM x H 120MM X D 90MM WEIGHT: 50GMS CODE: 932981300 1877



### ORGANIC AUSTRALIAN BREAKFAST TEA



Inspired by the uniquely Australian experience and flavours of the bush 'Billy' tea, this 100% organic energising and uplifting blend of Lemon Myrtle and Eucalyptus in a black tea base is the perfect way to start the day. All Australian grown ingredients too, for a pure and truly authentic experience!

CONTENTS: RESEALABLE BAG OF LOOSE LEAF TEA + INFORMATION LEAFLET BOX SIZE: W 90MM x H 120MM X D 90MM WEIGHT: 40GMS CODE: 932981300 1860









MARRI GUM 39CM Ø 932981300 1716 46CM Ø 932981300 1808



CRIMSON GOLD 39CM Ø 932981300 1709 46CM Ø 932981300 1792

best



SHOWY BANKSIA 39CM Ø 932981300 1723 46CM Ø 932981300 1815

### SERVING TRAYS

A work of art in themselves, these timeless, practical trays capture the essence of Australian beauty merged with Scandinavian design. Hand-made on the beautiful island of Öland by Swedish craftsmen, thin layers of sustainably forested birchwood are pressed together with our native floral designs before a protective melamine coating is applied. Dishwasher and food safe.

RECTANGULAR TRAY SIZE: W 27CM X H 20CM WEIGHT: 70GMS CIRCULAR TRAY SIZES: 39CM / 46CM WEIGHT: 440GMS / 700GMS



EUCALYPT RECTANGULAR TRAY 932981300 1839



MARRI GUM RECTANGULAR TRAY 932981300 1846









Our stunning Bella Flora tea towels feature original artworks by Meryl Bell. Beautiful pieces of Australian art to use every day, these li