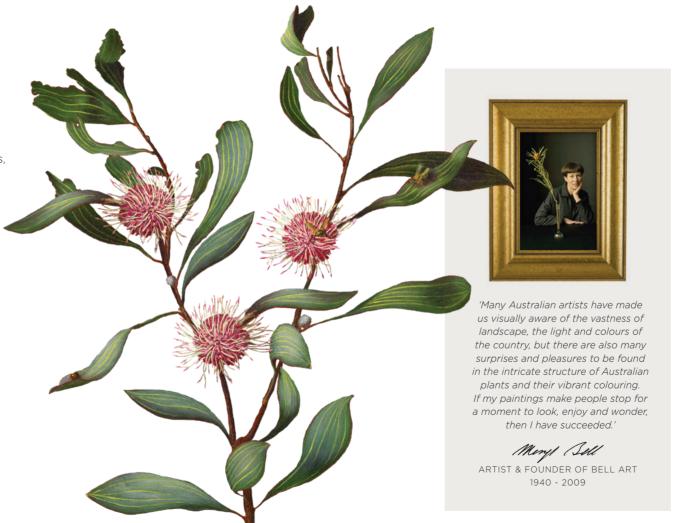

#### ABOUT MERYL BELL & BELL ART

Born in Bridgetown, Western Australia, Meryl Bell began painting Australian native flora in 1974 using oils and techniques similar to those of the great 17th century Dutch floral artists. Creating all of her works from real life, Meryl's superbly realistic images express their brilliant colour and forms with exceptional clarity and botanical accuracy.

Throughout her travels, Meryl would gather references and work closely with botanical experts in order to gain insight into the attributes of species. Meryl worked with fresh flowers with each major painting taking many months, even years, to complete. At times, she would use a single-hair paintbrush to enable her to capture the exquisitely fine detail of her subjects.

As one of Australia's foremost still life floral artists, Meryl's paintings are featured in notable private collections around the world.

Bell Art evolved from Meryl's desire to capture Australian native flora and share their unique beauty with the world. It gives us all the opportunity to enjoy what she discovered.