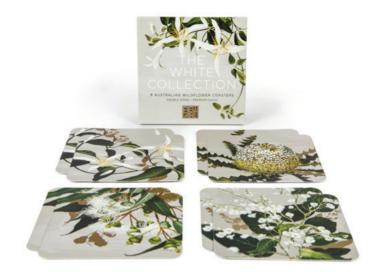

### THE WHITE COLLECTION DRINK COASTERS

The perfect match with our White Collection Dining Placemats or equally elegant on their own, this box set of 8 coasters is perfectly suited to any decor style. Double sided and gold accented with a premium finish, enjoy 2 of each design in every pack.

CONTENTS: 8 x DOUBLE SIDED COASTERS BOX SIZE: W 95MM x H 95MM x D 6MM WEIGHT: 43GMS CODE: 932981300 1075