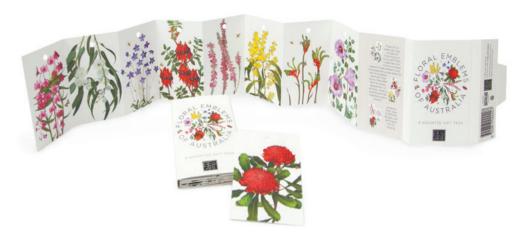

### FLORAL EMBLEMS ART CARDS

This stunning range of Art Cards depicts the nine official Australian floral emblems in all their beauty. Reproduced in exquisite detail, each card holds its own fascination and features the full painting and a description of the flower's history on the back of the card. Be it for the floral colour, texture, form or all three; there is nothing quite like Australia's native blooms.

CONTENTS: EACH CARD COMES WITH AN ENVELOPE AND IS PROTECTED IN A CELLOPHANE BAG. CARD SIZE: 145MM2 ENVELOPE SIZE: 150MM2 WEIGHT: 21 GMS

CODES: 932981300 1594 AUS - WATTLE 932981300 1617 NSW - WARATAH 932981300 1624 NT - DESERT ROSE 932981300 1631 QLD - COOKTOWN ORCHID 932981300 1648 SA - STURT PEA 932981300 1655 TAS - BLUE GUM 932981300 1662 VIC - COMMON HEATH 932981300 1679 WA - KANGAROO PAW