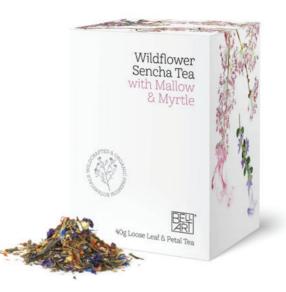

### WILDFLOWER SENCHA TEA

A whole new way to appreciate the beauty and benefits of wildflowers! This 100% certified organic tea is simply sublime in taste and appearance and provides a bounty of healthful benefits. Blue Mallow, Safflower, Cornflower and Lemon Myrtle harmonise with the revered properties of the Sencha green tea base. So lovely!

CONTENTS: RESEALABLE BAG OF LOOSE LEAF TEA + INFORMATION LEAFLET BOX SIZE: W 90MM x H 120MM X D 90MM WEIGHT: 50GMS CODE: 932981300 1877