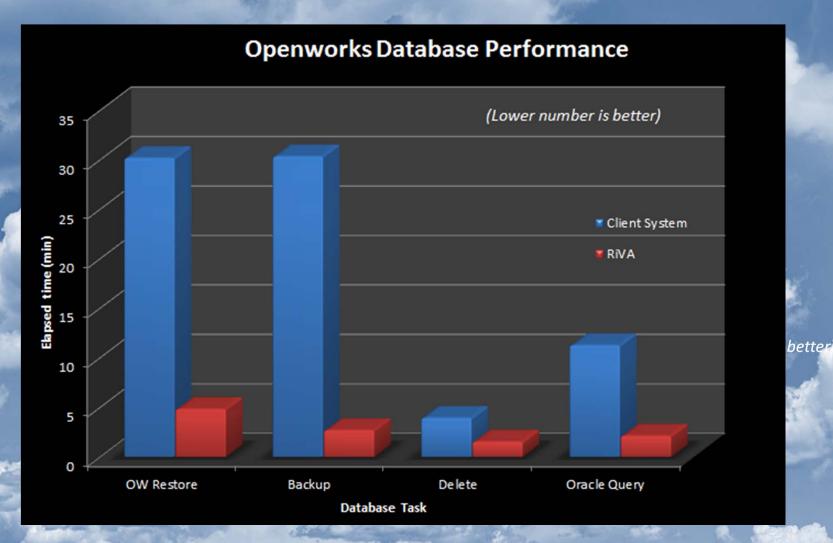

### Why GeoComputing Cloud?





Private cloud, anywhere - no sovereignty issues

**Fastest interpretation environment in the market** 

Workstation response identical to 'at desk' installation

Collaboration from anywhere, around the clock

No data transmission - highly secure

Designed by oil & gas professionals......





### Remote interpretation Visualisation Appliance

**Based on supercomputing architectures** 

Hyperfast virtual 3D workstations

Low latency networks

Windows and/ or Linux

Validated with all commonly-used G&G applications

Full support, up to Xaas



## **Our Backgrounds & Competencies**









### **Talking Technical**



#### **Client Testing Results - Filesystem**









#### **Client Testing Results - Database**





#### **Client Testing Results – Interpretation**









### Four Business Segment Cases



## Oil & Gas Companies



Virtual company

**Entire E&P chain** 

**De-duplication** 

Local content involvement

**Consultants** 

**Data rooms** 











### **Seismic Contractors**

Technical team collaboration

**Centralise data assets** 

**Client trials ONLINE** 

**Potential transaction platform** 

**Training for staff and clients** 

**Reduce travel** 

Speed up business cycle



#### **Software & Service Providers**





**Cloud software versions** 

#### **Online training platforms**





#### **Transaction Brokers**

**Transform the technical evaluation process:** 

**Full-feature data rooms ONLINE** 

**Optimise technical evaluation – 'team' anywhere** 

Multiple 'visits' possible