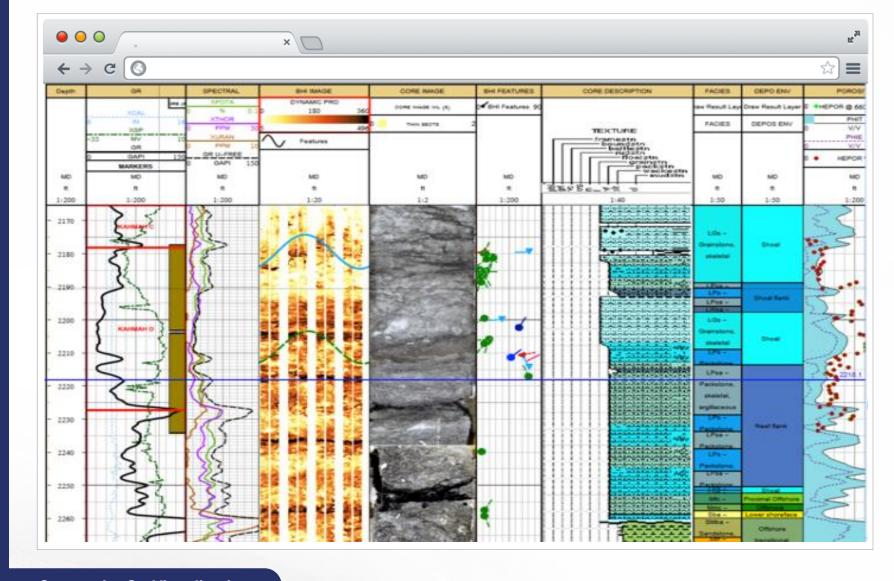

Insight toolkits
provide powerful
borehole data
co-visualization
and analysis

**Composite Co-Visualisation** 

**Analytics** 

**Analysing** technical with management information: financial, fiscal, budget, work program and planning data