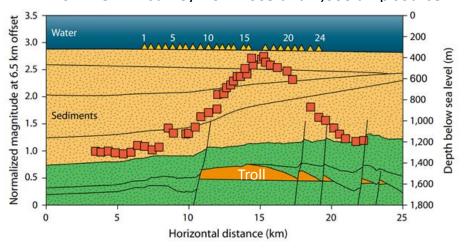

## **CSEM** survey around Troll

Troll WGP 2D survey from 2005 and 1,000 amp source

Represents CSEM Data and the bump is the EM anomaly

Troll & Fram 2014 3D survey with 7,200 amp source

Page 5 www.simco-pet.com