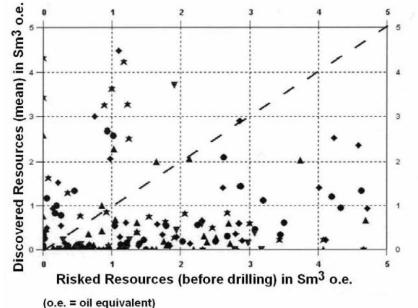

#### SPE/WPC/AAPG Guidelines for the Evaluation of Petroleum Reserves and Resources

- Our pre-drill evaluations are too optimistic
- Seismic often does not provide sufficient derisking

Geological

**Evaluation** 

We need more information ahead of drilling

www.simco-pet.com