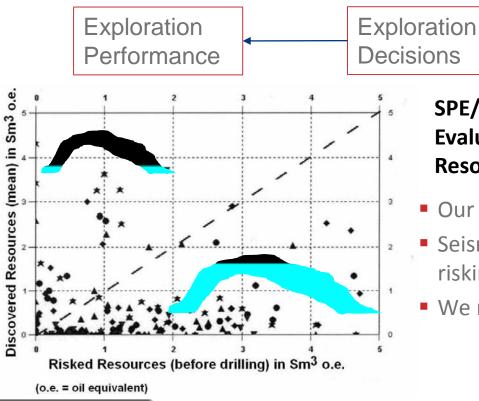

#### **Exploration performance**

#### SPE/WPC/AAPG Guidelines for the Evaluation of Petroleum Reserves and Resources

- Our pre-drill evaluations are too optimistic
- Seismic often does not provide sufficient derisking

Geological

**Evaluation** 

We need more information ahead of drilling

www.simco-pet.com