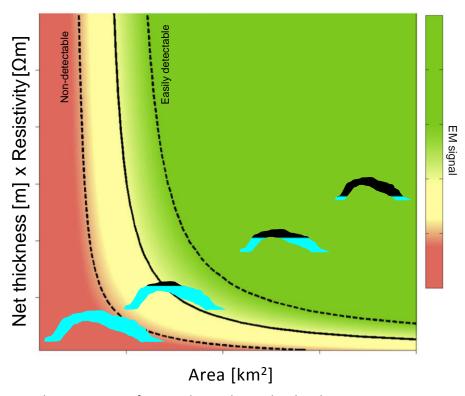

#### **CSEM** sensitivity

Note: the sensitivity of CSEM depends on the depth to target, survey design, and background resistivity. Modified from Baltar and Barker, 2015

Page 4

www.simco-pet.com