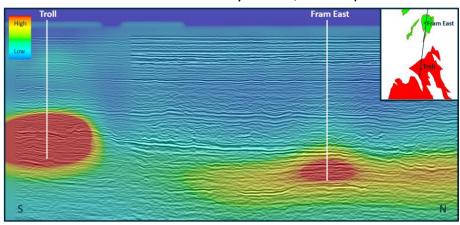

## **CSEM** survey around Troll

Troll WGP 2D survey from 2005 and 1,000 amp source

Represents CSEM Data and the bump is the EM anomaly

Troll & Fram 2014 3D survey with 7,200 amp source

Page 5 www.simco-pet.com