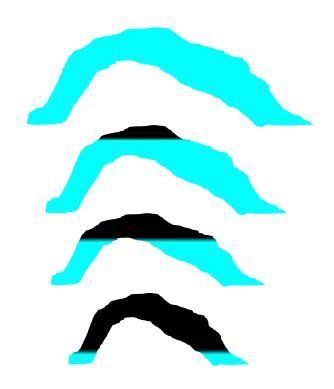

## **CSEM** survey around Troll

Troll WGP 2D survey from 2005 and 1,000 amp source

Represents CSEM Data and the bump is the EM anomaly

Troll & Fram 2014 3D survey with 7,200 amp source

Page 5 www.simco-pet.com