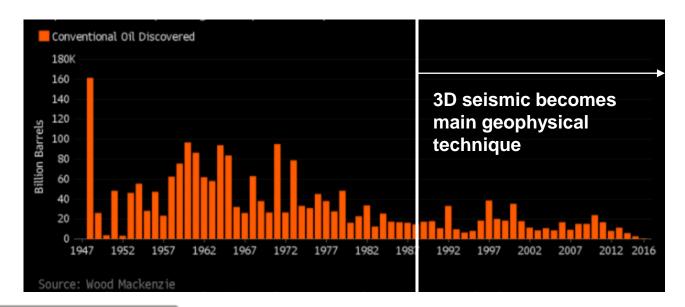

#### Historical exploration success

- Conventional replacement of reserves is at its historical lowest
- Even though we now have better information than ever

www.simco-pet.com