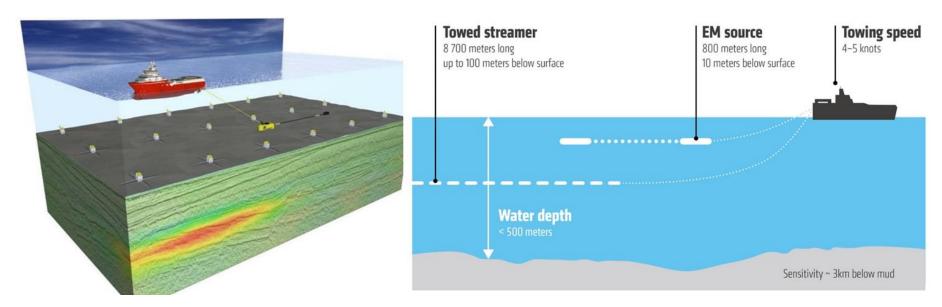

#### **CSEM** introduction

What EM does: Images subsurface resistivity

#### **CSEM** sensitivity

Note: the sensitivity of CSEM depends on the depth to target, survey design, and background resistivity. Modified from Baltar and Barker, 2015

Page 4

www.simco-pet.com