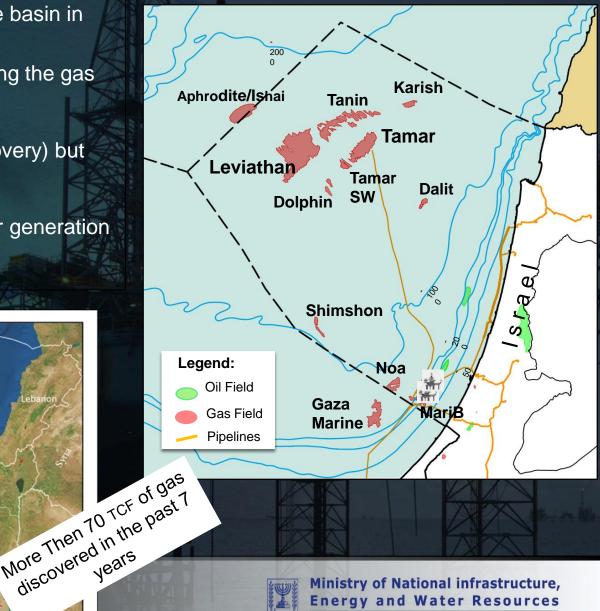

#### Gas and Oil Fields Offshore Israel

- Gas and oil fields throughout the basin in both shallow and deep water
- Very high rate of success in drilling the gas play (> 60%)
- Sub-commercial (at time of discovery) but important oil fields
- Favorable geologic conditions for generation and accumulation of gas and oil