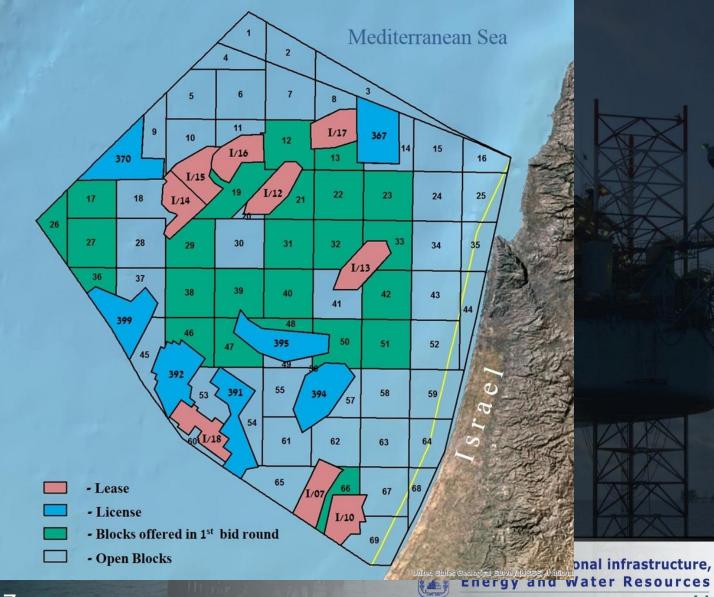

# **First Offshore Bid Round Highlights:**

- Bid Opened- November 15, 2016
- Bid Closes- July 10, 2017
- 24 blocks are offered for bidding
- Each block in up to 400 sqkm
- > 3+3 years commitment with drill-or drop decision point after first 3 years
- 90% of scoring is for working program and 5% for signature bonus
- Comprehensive data package
- A royalty-tax system with attractive fiscal regime