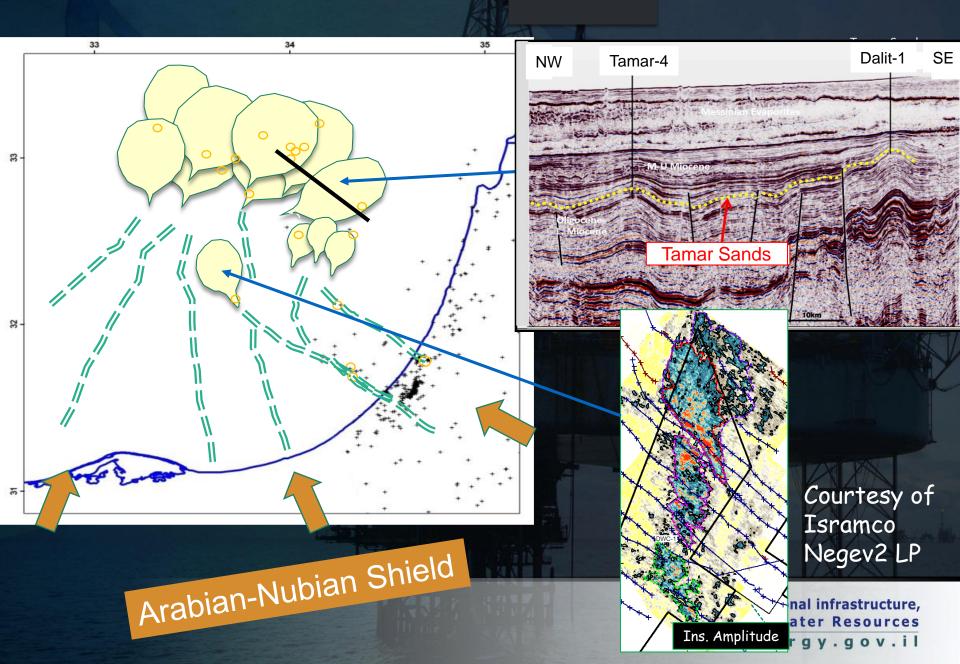

Offshore Bid Round Launched in Late 2016



APPEX Global 2017

# **Levant Basin Structural and Stratigraphic Framework**



### Highlights of Basin Analysis (Beicip-FranLab, 2015)-2D Maturity and HC generation



APPEX Global 2017

Ministry of National infrastructure, Energy and Water Resources www.energy.gov.il

#### Highlights of Basin Analysis (Beicip-FranLab, 2015)-HC Analysis-Maturation and Expulsion



#### **Proven and Potential Hydrocarbon Plays**



- Oligo-Miocene, Tamar Sand Play (Proven)
- Pliocene, Yafo Sand Play (Proven)
- Middle Jurassic, Fractured Carbonate Play (Proven)
- Lower Cretaceous Sand Play (Potential)
- > Jonah High Multiple Plays (Potential)

Al) MINISTRY OF NATIONAL INFRASTRUCTURE, Energy and Water Resources

#### Proven, Oligo-Miocene Sands Play (Tamar Sands)



# Potential, Lower Cretaceous Sands Play



Leviatan-1

29312

27692

# Potential, **Jonah High Multiple Plays**



### Jonah High 2D Example

Vintage

Reprocessed



# **First Offshore Bid Round Highlights:**



- Bid Opened- November 15, 2016
- Bid Closes- July 10, 2017
- 24 blocks are offered for bidding
- Each block in up to 400 sqkm
- > 3+3 years commitment with drill-or drop decision point after first 3 years
- 90% of scoring is for working program and 5% for signature bonus
- Comprehensive data package
- A royalty-tax system with attractive fiscal regime

#### APPEX Global 2017



**Ministry of National infrastructure, Energy and Water Resources** www.energy.gov.il

# **Come and visit us in Booth #18**



More information and updates in WWW.energy-sea.gov.il



Ministry of Nationa