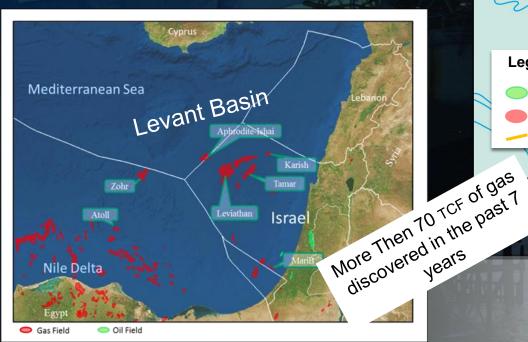

#### Gas and Oil Fields Offshore Israel

- Gas and oil fields throughout the basin in both shallow and deep water
- Very high rate of success in drilling the gas play (> 60%)
- Sub-commercial (at time of discovery) but important oil fields
- Favorable geologic conditions for generation and accumulation of gas and oil