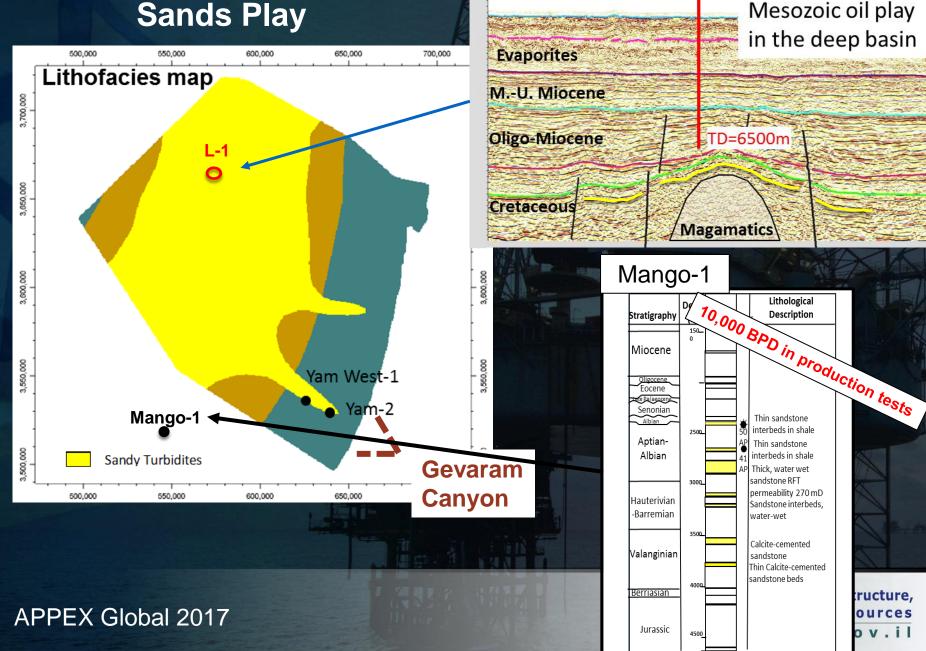

APPEX Global 2017

# **Levant Basin Structural and Stratigraphic Framework**



### Highlights of Basin Analysis (Beicip-FranLab, 2015)-2D Maturity and HC generation



APPEX Global 2017

Ministry of National infrastructure, Energy and Water Resources www.energy.gov.il

#### Highlights of Basin Analysis (Beicip-FranLab, 2015)-HC Analysis-Maturation and Expulsion



#### **Proven and Potential Hydrocarbon Plays**



- Oligo-Miocene, Tamar Sand Play (Proven)
- Pliocene, Yafo Sand Play (Proven)
- Middle Jurassic, Fractured Carbonate Play (Proven)
- Lower Cretaceous Sand Play (Potential)
- > Jonah High Multiple Plays (Potential)

Al) MINISTRY OF NATIONAL INFRASTRUCTURE, Energy and Water Resources

#### Proven, Oligo-Miocene Sands Play (Tamar Sands)



# Potential, Lower Cretaceous Sands Play



Leviatan-1

29312

27692

# Potential, **Jonah High Multiple Plays**



### Jonah High 2D Example

Vintage

Reprocessed



# **First Offshore Bid Round Highlights:**



- Bid Opened- November 15, 2016
- Bid Closes- July 10, 2017
- 24 blocks are offered for bidding
- Each block in up to 400 sqkm
- > 3+3 years commitment with drill-or drop decision point after first 3 years
- 90% of scoring is for working program and 5% for signature bonus
- Comprehensive data package
- A royalty-tax system with attractive fiscal regime

#### APPEX Global 2017



**Ministry of National infrastructure, Energy and Water Resources** www.energy.gov.il

# **Come and visit us in Booth #18**



More information and updates in WWW.energy-sea.gov.il



Ministry of National infrastructure, Energy and Water Resources