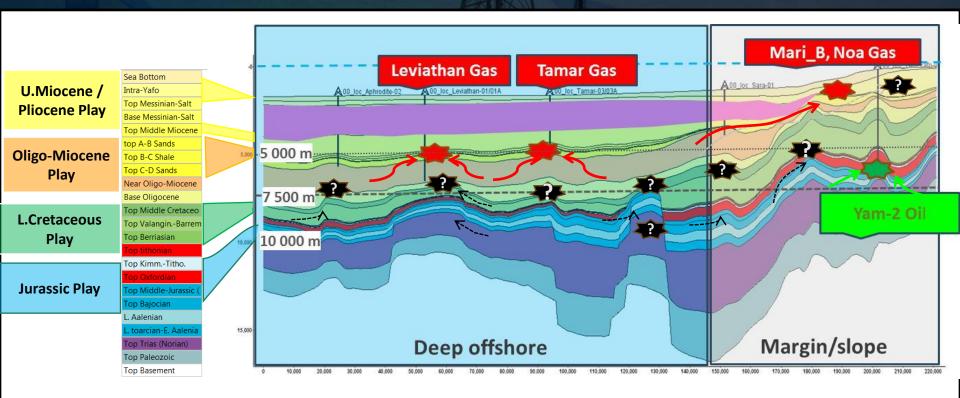

# **Levant Basin Structural and Stratigraphic Framework**

#### **Proven and Potential Hydrocarbon Plays**

- Oligo-Miocene, Tamar Sand Play (Proven)
- Pliocene, Yafo Sand Play (Proven)
- Middle Jurassic, Fractured Carbonate Play (Proven)
- Lower Cretaceous Sand Play (Potential)
- > Jonah High Multiple Plays (Potential)