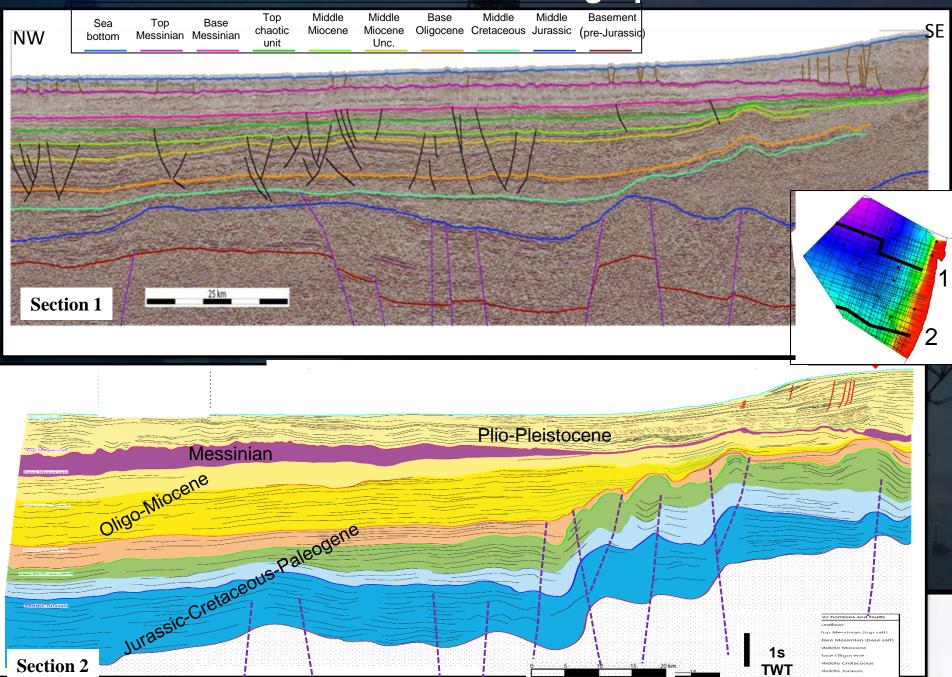

# New Opportunities Offshore Israel & Bid round Update

Dr. Michael Gardosh Head of Geology and Geophysics Department Ministry of National Infrastructure, Energy and Water Resources

APPEX Global 2017

Ministry of National infrastructure, Energy and Water Resources www.energy.gov.il

#### Gas and Oil Fields Offshore Israel

- Gas and oil fields throughout the basin in both shallow and deep water
- Very high rate of success in drilling the gas play (> 60%)
- Sub-commercial (at time of discovery) but important oil fields
- Favorable geologic conditions for generation and accumulation of gas and oil





#### First Offshore Bid Round Launched in Late 2016



APPEX Global 2017

# **Levant Basin Structural and Stratigraphic Framework**



### Highlights of Basin Analysis (Beicip-FranLab, 2015)-2D Maturity and HC generation



APPEX Global 2017

Ministry of National infrastructure, Energy and Water Resources www.energy.gov.il

#### Highlights of Basin Analysis (Beicip-FranLab, 2015)-HC Analysis-Maturation and Expulsion



#### **Proven and Potential Hydrocarbon Plays**



- Oligo-Miocene, Tamar Sand Play (Proven)
- Pliocene, Yafo Sand Play (Proven)
- Middle Jurassic, Fractured Carbonate Play (Proven)
- Lower Cretaceous Sand Play (Potential)
- > Jonah High Multiple Plays (Potential)

Al) MINISTRY OF NATIONAL INFRASTRUCTURE, Energy and Water Resources

#### Proven, Oligo-Miocene Sands Play (Tamar Sands)



# Potential, Lower Cretaceous Sands Play



Leviatan-1

29312

27692

# Potential, **Jonah High Multiple Plays**



###