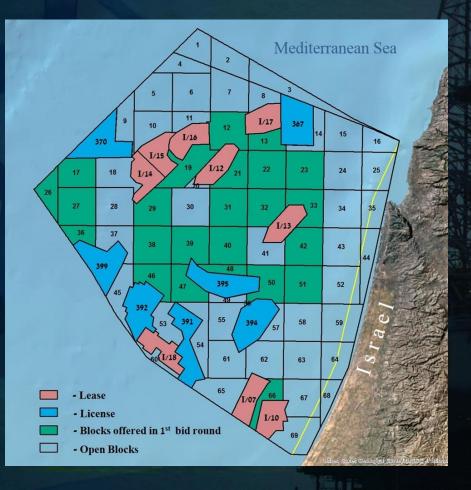

# **First Offshore Bid Round Highlights:**

- Bid Opened- November 15, 2016
- Bid Closes- July 10, 2017
- 24 blocks are offered for bidding
- Each block in up to 400 sqkm
- > 3+3 years commitment with drill-or drop decision point after first 3 years
- 90% of scoring is for working program and 5% for signature bonus
- Comprehensive data package
- A royalty-tax system with attractive fiscal regime