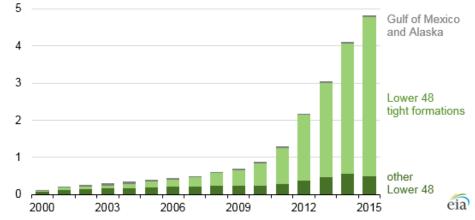

ted by GFC in 2008*)

### **Specific New Play Examples**

### Senegal FAN-1 & SNE-1 Discoveries (2013)



- New frontier play drilled in unexplored basin based on modern seismic
- Took 3 <sup>1</sup>/<sub>2</sub> years to Farmout post 2008 GFC

### Horse Hill 'Kimmeridge Play' Discovery (2015)



- New play in proven / producing basin unlocked by new regional G&G modelling & US tight play experience
- Took 4 years to Farmout whilst industry focused on BIG offshore plays in 'exciting areas of the World'

# Influences (industry changes) Commodity Price Technology Politics

- Global economic
- People



### Historical Supply & Demand....current oversupply



## **US Supply Influence**

Oil production from hydraulically fractured wells in the United States (2000-2015) million barrels per day



- In the May Short-Term Energy Outlook (STEO), U.S. petroleum and other liquid fuels production is expected to decline from 15.0 million barrels per day (b/d) in 2015 to about 14.5 million b/d in both 2016 and 2017.
- In contrast, STEO forecasts Russian liquid fuels production to remain at about 11.0 million barrels per day through 2017.
- STEO publishes a production forecast for Middle Eastern members of the Organization of the Petroleum Exporting Countries (OPEC) as a whole rather than for individual countries in the region. However, there is currently no indication now Saudi Arabia plans to reduce its current level of petroleum production.

### United States remains largest producer of petroleum and natural gas hydrocarbons

In the United States, crude oil and lease condensate account