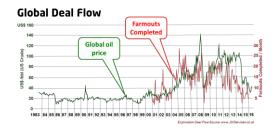

## **African Deal Data**

- Combined Envoi & 3<sup>rd</sup> party sources
- Thanks particularly to JSI Services

JSI Services Limited

- GUD (Global Upstream Deals) Database
  - Established 2000
  - Independently reviewed a total 5,600+ E&P (mostly Exploration Famouts ~ excluding North America)
  - Largely based on publically available data
  - Est ~ 75% of all active deals ultimately confirmed as available
  - Tracks private deals subsequently announced (incl. production & development deals)