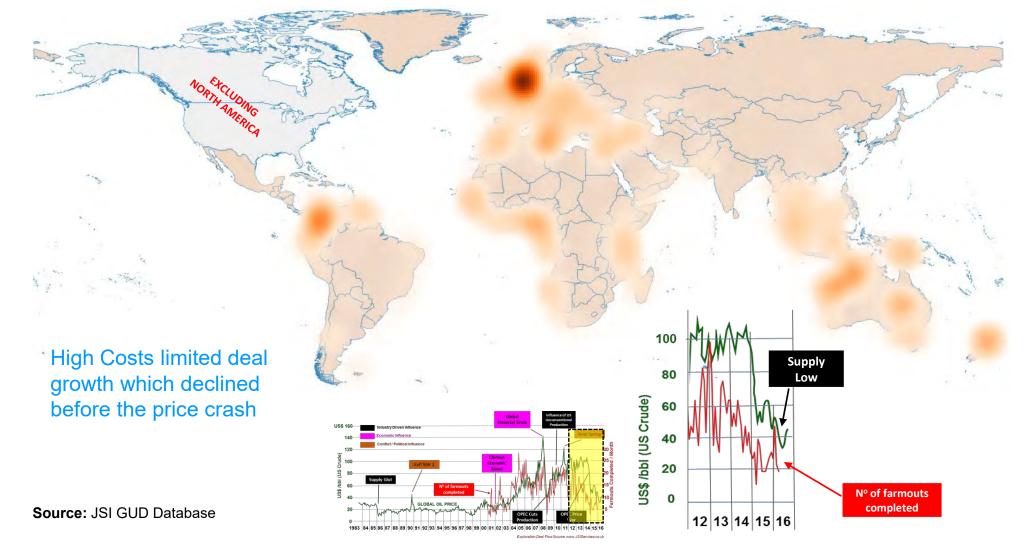

## **African Deal Data**

- Combined Envoi & 3<sup>rd</sup> party sources
- Thanks particularly to JSI Services

JSI Services Limited

- GUD (Global Upstream Deals) Database
  - Established 2000
  - Independently reviewed a total 5,600+ E&P (mostly Exploration Famouts ~ excluding North America)
  - Largely based on publically available data
  - Est ~ 75% of all active deals ultimately confirmed as available
  - Tracks private deals subsequently announced (incl. production & development deals)