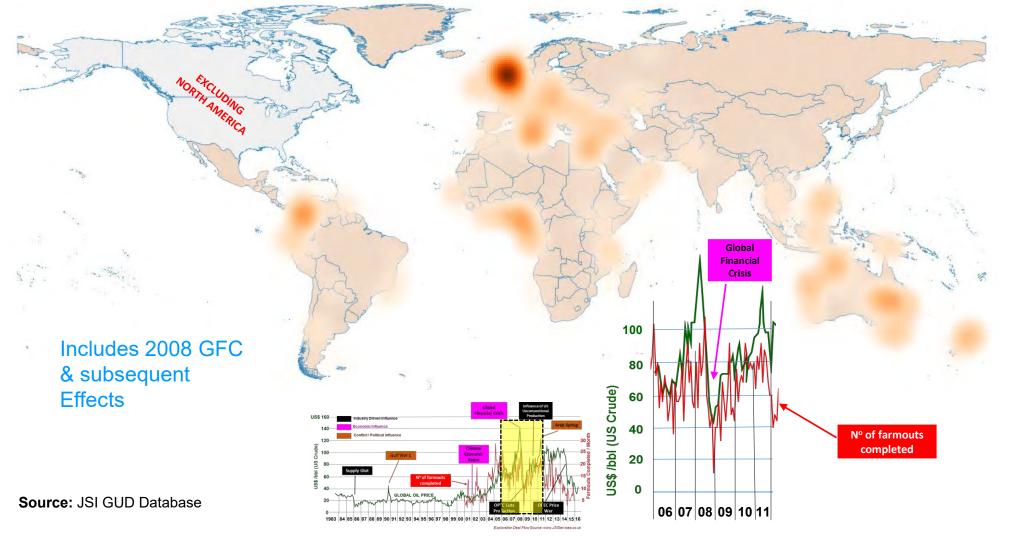

## **African Deal Data**

- Combined Envoi & 3<sup>rd</sup> party sources
- Thanks particularly to JSI Services

JSI Services Limited

- GUD (Global Upstream Deals) Database
  - Established 2000
  - Independently reviewed a total 5,600+ E&P (mostly Exploration Famouts ~ excluding North America)
  - Largely based on publically available data
  - Est ~ 75% of all active deals ultimately confirmed as available
  - Tracks private deals subsequently announced (incl. production & development deals)