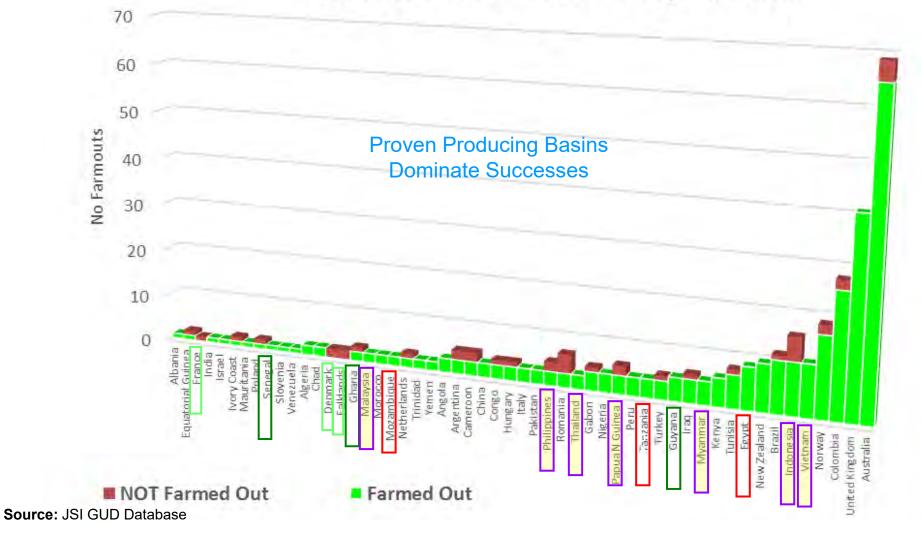

## **African Deal Data**

- Combined Envoi & 3<sup>rd</sup> party sources
- Thanks particularly to JSI Services

JSI Services Limited

- GUD (Global Upstream Deals) Database
  - Established 2000
  - Independently reviewed a total 5,600+ E&P (mostly Exploration Famouts ~ excluding North America)
  - Largely based on publically available data
  - Est ~ 75% of all active deals ultimately confirmed as available
  - Tracks private deals subsequently announced (incl. production & development deals)