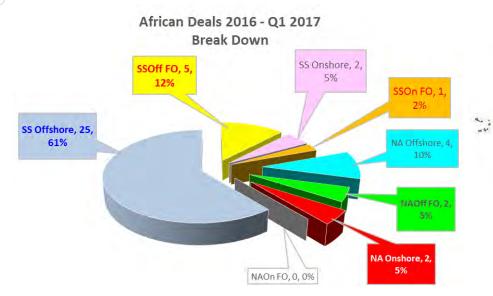

## **African Deal Data**

- Combined Envoi & 3<sup>rd</sup> party sources
- Thanks particularly to JSI Services

JSI Services Limited

- GUD (Global Upstream Deals) Database
  - Established 2000
  - Independently reviewed a total 5,600+ E&P (mostly Exploration Famouts ~ excluding North America)
  - Largely based on publically available data
  - Est ~ 75% of all active deals ultimately confirmed as available
  - Tracks private deals subsequently announced (incl. production & development deals)