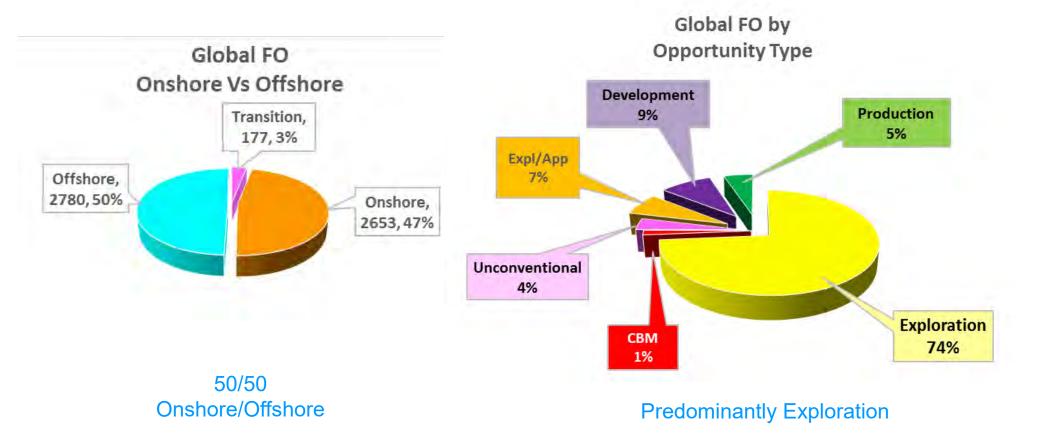

|                                                | - 4max max-mil                                                                        |                      | 5               |

## **Global Deal Flow**

Historical Events Vs Global Upstream Farmout Deal Flow (Excluding North America) 2000 – 2016



Exploration Deal Flow Source: www.JSIServices.co.uk

SI Services Limited

### **Global Deals 2000-2016**





Over 5,600 deals identified worldwide, excluding the USA and Canada

Source: JSI GUD Database

### **Global Deal Statistics** Splits



Source: JSI GUD Database

# **Global Deal Statistics**

Splits



### Deals mostly require drilling

**Primary Oil Focus** 

# **Global Deal Statistics**

DHIs



Source: JSI GUD Database

### **Global Deal Concentration** 2001-2005

Nº of farmouts Heat map shows intensity completed of deals around existing 80 producing areas US\$ /bbl (US Crude) 60 40 20 0

00 01 02 03 04 05

Source: JSI GUD Database

## **Global Deal Concentration**

2006-2010



### **Global Deal Concentration** 2011-2016



## **Global Deal Discoveries**

2000 - 2016



## **Global Deal Statistics**

Deals Completed & Drilled



1 : 2 Deals Farmed Out (Vs Common quote 1:100 deals reviewed might get done)

- Only 60% of Deals Completed were then drilled......so
- 40% Deals Completed did NOT get drilled
- but....17% no