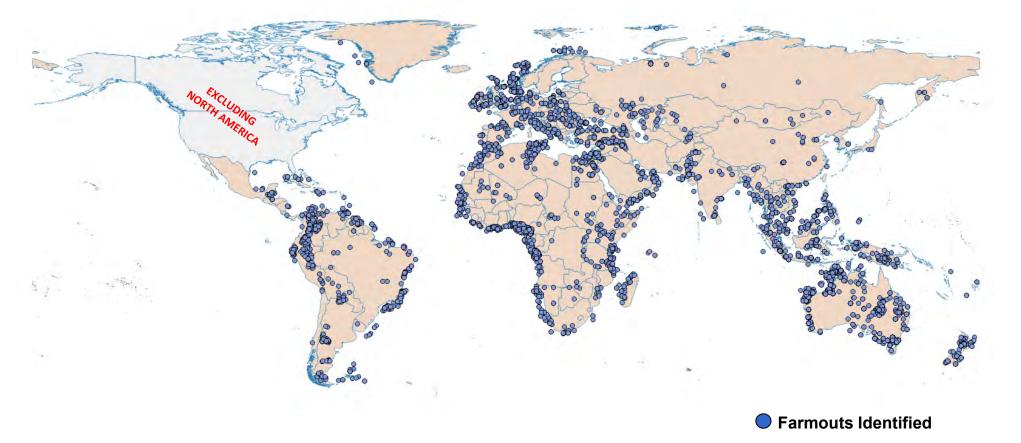

## **African Deal Data**

- Combined Envoi & 3<sup>rd</sup> party sources
- Thanks particularly to JSI Services

JSI Services Limited

- GUD (Global Upstream Deals) Database
  - Established 2000
  - Independently reviewed a total 5,600+ E&P (mostly Exploration Famouts ~ excluding North America)
  - Largely based on publically available data
  - Est ~ 75% of all active deals ultimately confirmed as available
  - Tracks private deals subsequently announced (incl. production & development deals)