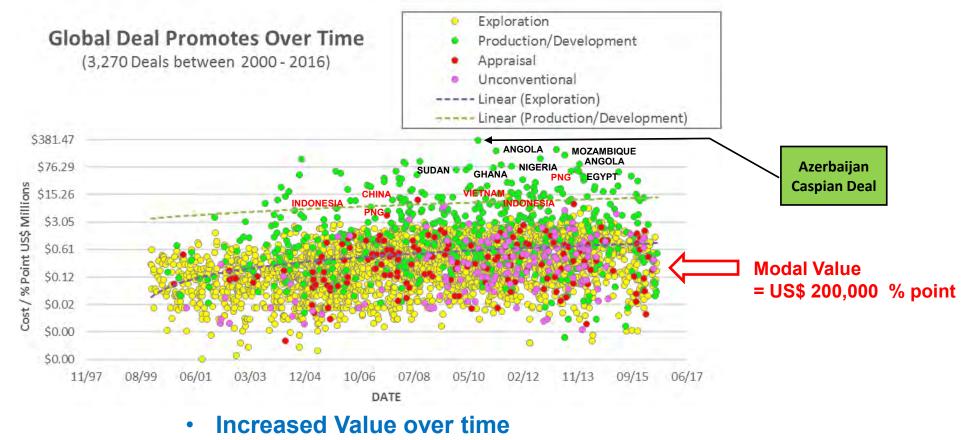

## **African Deal Data**

- Combined Envoi & 3<sup>rd</sup> party sources
- Thanks particularly to JSI Services

JSI Services Limited

- GUD (Global Upstream Deals) Database
  - Established 2000
  - Independently reviewed a total 5,600+ E&P (mostly Exploration Famouts ~ excluding North America)
  - Largely based on publically available data
  - Est ~ 75% of all active deals ultimately confirmed as available
  - Tracks private deals subsequently announced (incl. production & development deals)