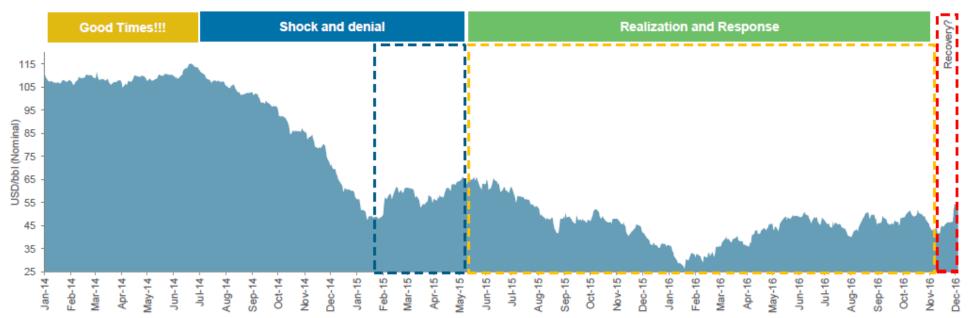

### Influences (industry changes)

- Commodity price
- Technology
- Politics
- Global economics
- People