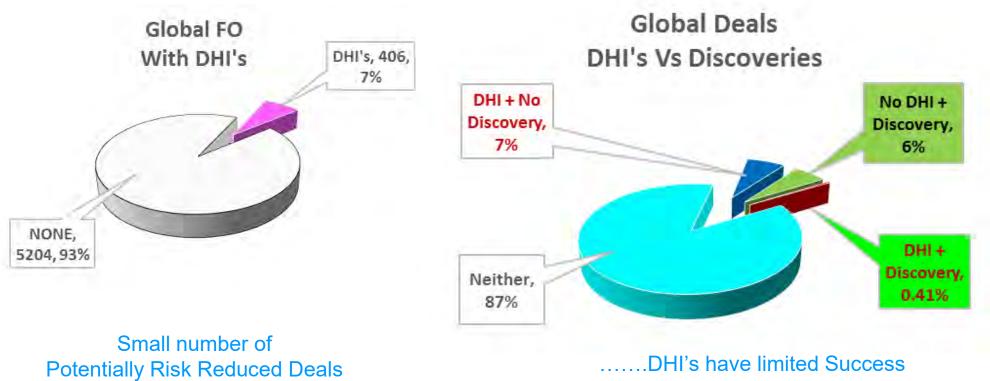

|                                                | - 4max max-mil                                                                        |                      | 5               |

## **Global Deal Flow**

Historical Events Vs Global Upstream Farmout Deal Flow (Excluding North America) 2000 – 2016



Exploration Deal Flow Source: www.JSIServices.co.uk

SI Services Limited

### **Global Deals 2000-2016**





Over 5,600 deals identified worldwide, excluding the USA and Canada

Source: JSI GUD Database

### **Global Deal Statistics** Splits



Source: JSI GUD Database

# **Global Deal Statistics**

Splits



### Deals mostly require drilling

**Primary Oil Focus** 

# **Global Deal Statistics**

DHIs



Source: JSI GUD Database

### **Global Deal Concentration** 2001-2005

Nº of farmouts Heat map shows intensity completed of deals around existing 80 producing areas US\$ /bbl (US Crude) 60 40 20 0

00 01 02 03 04 05

Source: JSI GUD Database

## **Global Deal Concentration**

2006-2010



### **Global Deal Concentration** 2011-2016



## **Global Deal Discoveries**

2000 - 2016



## **Global Deal Statistics**

Deals Completed & Drilled



1 : 2 Deals Farmed Out (Vs Common quote 1:100 deals reviewed might get done)

- Only 60% of Deals Completed were then drilled......so
- 40% Deals Completed did NOT get drilled
- but....17% not completed were still drilled of which 46 were discoveries (i.e. 10% not FO were drilled anyway and declared Discoveries ..of which 60% were exploration wells)
-