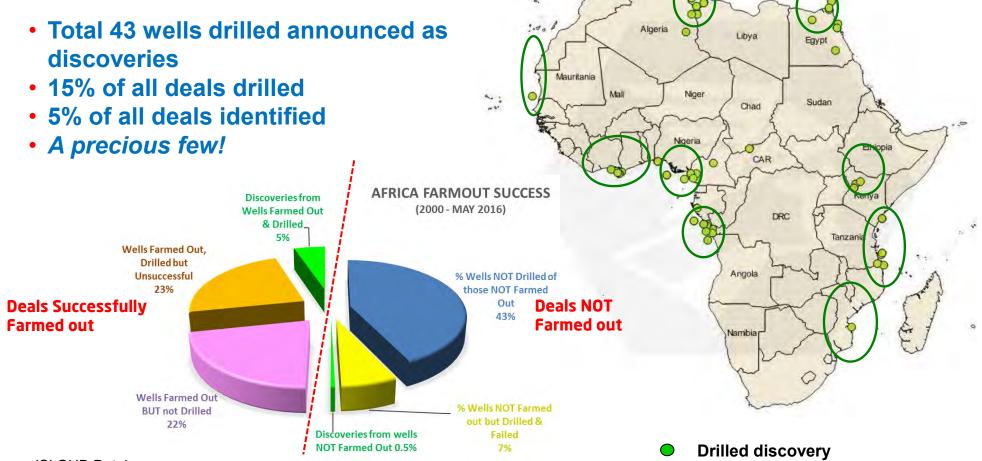

## **African Deal Data**

- Combined Envoi & 3<sup>rd</sup> party sources
- Thanks particularly to JSI Services

JSI Services Limited

- GUD (Global Upstream Deals) Database
  - Established 2000
  - Independently reviewed a total 5,600+ E&P (mostly Exploration Famouts ~ excluding North America)
  - Largely based on publically available data
  - Est ~ 75% of all active deals ultimately confirmed as available
  - Tracks private deals subsequently announced (incl. production & development deals)