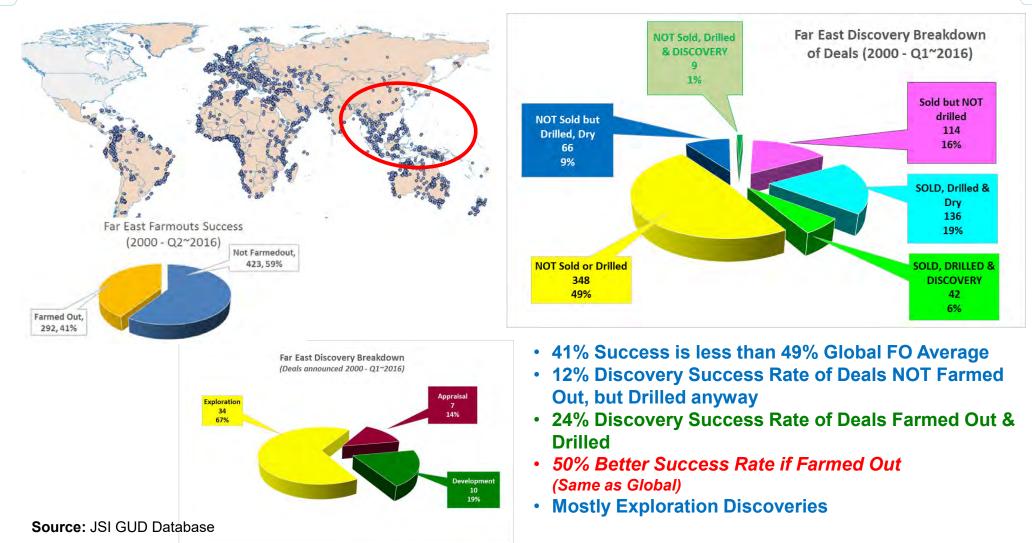

## **African Deal Data**

- Combined Envoi & 3<sup>rd</sup> party sources
- Thanks particularly to JSI Services

JSI Services Limited

- GUD (Global Upstream Deals) Database
  - Established 2000
  - Independently reviewed a total 5,600+ E&P (mostly Exploration Famouts ~ excluding North America)
  - Largely based on publically available data
  - Est ~ 75% of all active deals ultimately confirmed as available
  - Tracks private deals subsequently announced (incl. production & development deals)