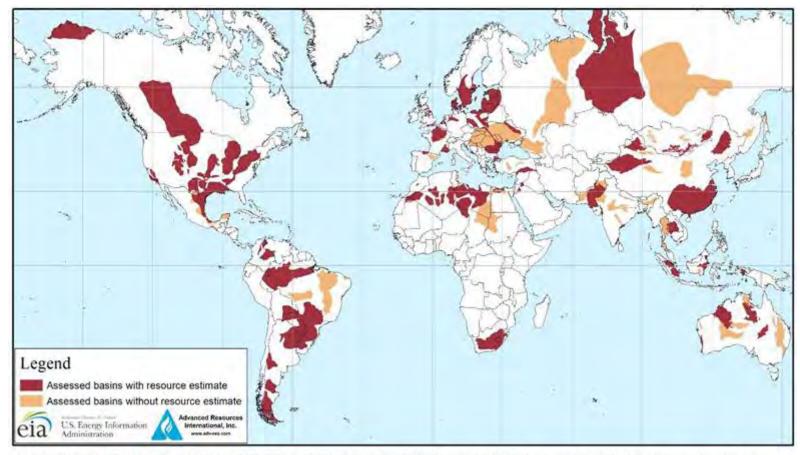

hly 60% of the total petroleum hydrocarbon production in 2015.

### Estimated petroleum and natural gas hydrocarbon production in selected countries



## **Global Production**



Relatively few countries produce majority of hydrocarbons

- World Recovery Factor 22%
  - Saudi Arabia 32%
  - North Sea 46%

- Influences on recovery
  - Geology
  - Technology
  - Energy Market size & access
  - Infrastructure
  - Rewarding Fiscal Regime

## **Global Transparency & Deal Security**



Risks will be taken where there are proven hydrocarbons

## **Global Stability**





## So....Where Next Globally ?



Un & Under Explored Basin Areas of the World where New Ideas, Technology & Political Change could unlock the next New Venture Frontiers

### **Future Global Unconventional Resources Potential**



Source: United States basins from U.S. Energy Information Administration and United States Geological Survey; other basins from ARI based on data from various published studies.

## **Unlocking the Global Frontiers**

### Technology Advances

- Deeper Water Drilling Rigs
- Subsea & FPSO Development
- Gradiometry (Hi Res Gravity)
- Broadband 3D & PSMD Seismic
- Sophisticated Re-processing (including Inversion Techniques)





in Proven Basins

### Conclusions / Comment

• Current status & hope for the future



### ... Where are we in the latest cycle?

Brent Prices Jun 2014 - YTD

USD/bbl (Nominal)



Standard

Chartered

### Commodity Prices Not Predicted by most or any experts consistently

- Even though history has proven to repeat itself more than once
- Panic by many who will never