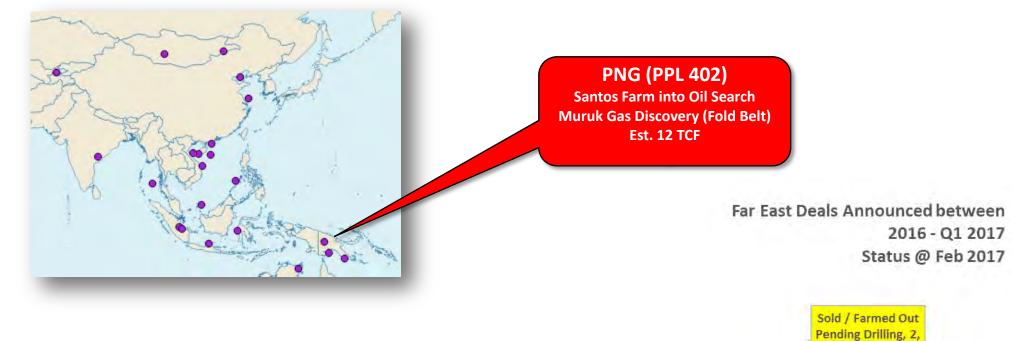

## **African Deal Data**

- Combined Envoi & 3<sup>rd</sup> party sources
- Thanks particularly to JSI Services

JSI Services Limited

- GUD (Global Upstream Deals) Database
  - Established 2000
  - Independently reviewed a total 5,600+ E&P (mostly Exploration Famouts ~ excluding North America)
  - Largely based on publically available data
  - Est ~ 75% of all active deals ultimately confirmed as available
  - Tracks private deals subsequently announced (incl. production & development deals)