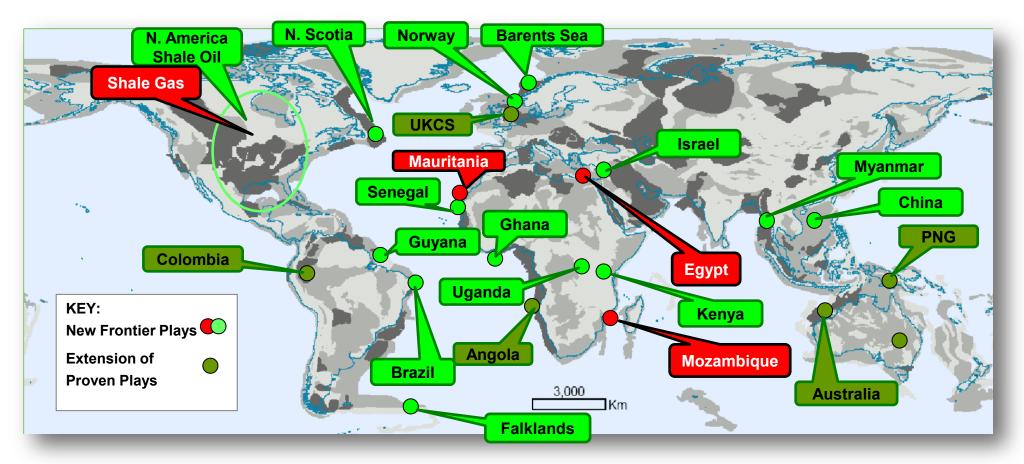

t of Development Block to Rosneft
- 19-12-16 **Senegal:** BP farmin to Kosmos Block
- 15-12-16 **Gabon:** Dussafu Sale to BW Energy Holdings (Appraisal)
- 7-2-17 Namibia: Kudu Earnin BW Energy



### **Onshore Sub-Saharan Deals Completed**

• 11-11-16 **Botswana:** Magnum Power - Serowe Permit (CBM) *to* Strata-X

## **Far East Successes**

(Deals Announced during 2000 - Q1~2016)



## **RECENT Far East Deals**

(Only Deals Announced during 2016 - Q1 2107)





11%

Source: JSI GUD Database

## **Global Deal Promote Overview**



## **Global Deal Cost** - **Price per % Point**

(Logarithmic Scale)



Unsurprising Higher Value for Cash Flow Assets

### • What does this tell us - some examples

• Exploration success vs failures



### 'Material' New Global Play Discoveries

(Some Examples)



New frontier & proven play areas unlocked by new seismic & drilling capability funded by US\$ 100/bbl oil between 2003 – 2013 (*interrupted by GFC in 2008*)

### **Specific New Play Examples**

### Senegal FAN-1 & SNE-1 Discoveries (2013)



- New frontier play drilled in unexplored basin based on modern seismic
- Took 3 <sup>1</sup>/<sub>2</sub> years to Farmout post 2008 GFC

### Horse Hill 'Kimmeridge Play' Discovery (2015)



- New play in proven / producing basin unlocked by new regional G&G modelling & US tight play experience
- Took 4 years to Farmout whilst industry focused on BIG offshore plays in 'exciting areas of the World'

# Influences (industry changes) Commodity Price Technology Politics

- Global economic
- People



### Historical Supply & Demand....current oversupply