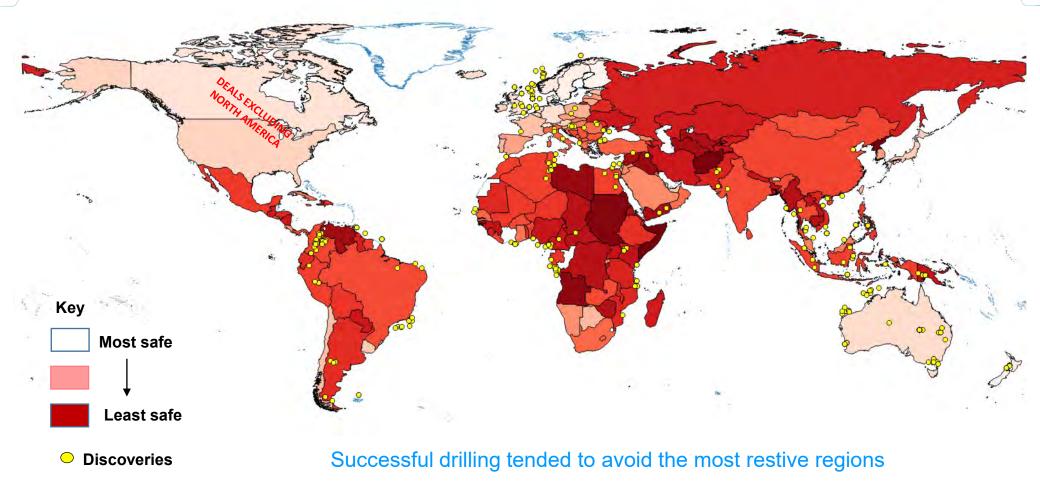

ow Saudi Arabia plans to reduce its current level of petroleum production.

### United States remains largest producer of petroleum and natural gas hydrocarbons

In the United States, crude oil and lease condensate accounted for roughly 60% of the total petroleum hydrocarbon production in 2015.

### Estimated petroleum and natural gas hydrocarbon production in selected countries



## **Global Production**



Relatively few countries produce majority of hydrocarbons

- World Recovery Factor 22%
  - Saudi Arabia 32%
  - North Sea 46%

- Influences on recovery
  - Geology
  - Technology
  - Energy Market size & access
  - Infrastructure
  - Rewarding Fiscal Regime

## **Global Transparency & Deal Security**



Risks will be taken where there are proven hydrocarbons

## **Global Stability**





## So....Where Next Globally ?



Un & Under Explored Basin Areas of the World where New Ideas, Technology & Political Change could unlock the next New Venture Frontiers

### **Future Global Unconventional Resources Potential**



Source: United States basins from U.S. Energy Information Administration and United States Geological Survey; other basins from ARI based on data from various published studies.

## **Unlocking the Global Frontiers**

### Technology Advances

- Deeper Water Drilling Rigs
- Subsea & FPSO Development
- Gradiometry (Hi Res Gravity)
- Broadband 3D & PSMD Seismic
- Sophisticated Re-processing (including Inversion Techniques)





in Proven Basins

### Conclusions / Comment

• Current status & hope for the future



### ... Where are we in the latest cycle?

Brent