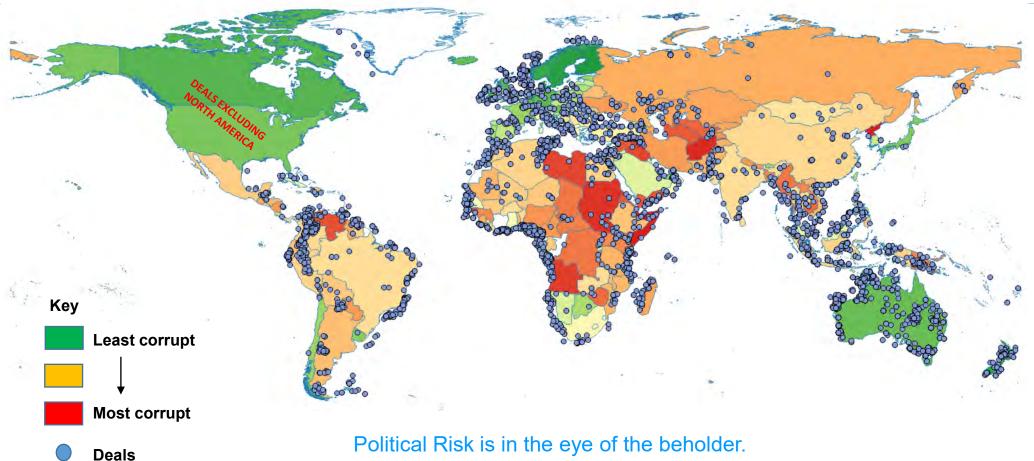

for individual countries in the region. However, there is currently no indication now Saudi Arabia plans to reduce its current level of petroleum production.

### United States remains largest producer of petroleum and natural gas hydrocarbons

In the United States, crude oil and lease condensate accounted for roughly 60% of the total petroleum hydrocarbon production in 2015.

### Estimated petroleum and natural gas hydrocarbon production in selected countries



## **Global Production**



Relatively few countries produce majority of hydrocarbons

- World Recovery Factor 22%
  - Saudi Arabia 32%
  - North Sea 46%

- Influences on recovery
  - Geology
  - Technology
  - Energy Market size & access
  - Infrastructure
  - Rewarding Fiscal Regime

## **Global Transparency & Deal Security**



Risks will be taken where there are proven hydrocarbons

## **Global Stability**





## So....Where Next Globally ?



Un & Under Explored Basin Areas of the World where New Ideas, Technology & Political Change could unlock the next New Venture Frontiers

### **Future Global Unconventional Resources Potential**



Source: United States basins from U.S. Energy Information Administration and United States Geological Survey; other basins from ARI based on data from various published studies.

## **Unlocking the Global Frontiers**

### Technology Advances

- Deeper Water Drilling Rigs
- Subsea & FPSO Development
- Gradiometry (Hi Res Gravity)
- Broadband 3D & PSMD Seismic
- Sophisticated Re-processing (including Inversion Techniques)





in Proven Basins

### Conclusions / Comment

• Curre