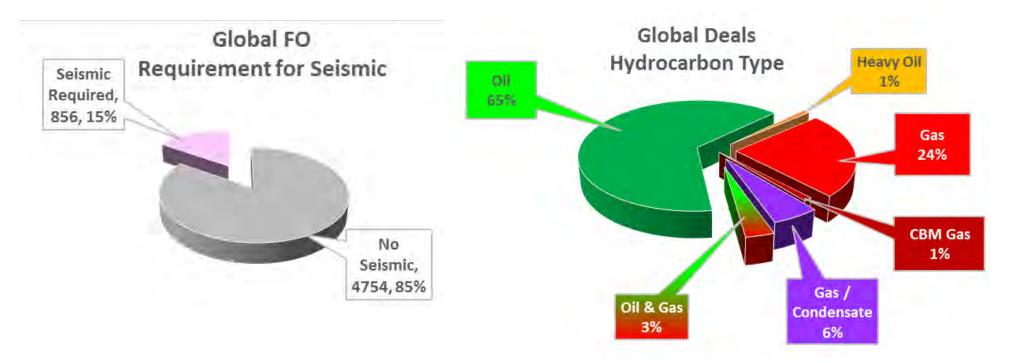

|                                                | - 4max max-mil                                                                        |                      | 5               |

## **Global Deal Flow**

Historical Events Vs Global Upstream Farmout Deal Flow (Excluding North America) 2000 – 2016



Exploration Deal Flow Source: www.JSIServices.co.uk

SI Services Limited

### **Global Deals 2000-2016**





Over 5,600 deals identified worldwide, excluding the USA and Canada

Source: JSI GUD Database

### **Global Deal Statistics** Splits



Source: JSI GUD Database

# **Global Deal Statistics**

Splits



### Deals mostly require drilling

**Primary Oil Focus** 

# **Global Deal Statistics**

DHIs



Source: JSI GUD Database

### **Global Deal Concentration** 2001-2005

Nº of farmouts Heat map shows intensity completed of deals around existing 80 producing areas US\$ /bbl (US Crude) 60 40 20 0

00 01 02 03 04 05

Source: JSI GUD Database

## **Global Deal Concentration**

2006-2010



### **Global Deal Concentration** 2011-2016



## **Global Deal Discoveries**

2000 - 2016



## **Global Deal Statistics**

Deals Completed & Drilled



1 : 2 Deals Farmed Out (Vs Common quote 1:100 deals reviewed might get done)

- Only 60% of Deals Completed were then drilled......so
- 40% Deals Completed did NOT get drilled
- but....17% not completed were still drilled of which 46 were discoveries (i.e.