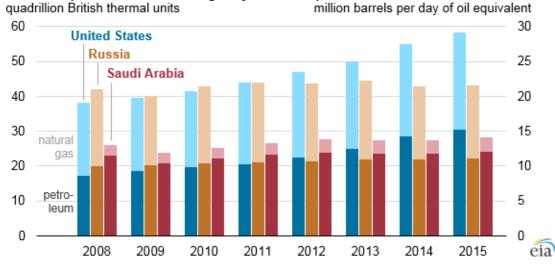

## **African Deal Data**

- Combined Envoi & 3<sup>rd</sup> party sources
- Thanks particularly to JSI Services

JSI Services Limited

- GUD (Global Upstream Deals) Database
  - Established 2000
  - Independently reviewed a total 5,600+ E&P (mostly Exploration Famouts ~ excluding North America)
  - Largely based on publically available data
  - Est ~ 75% of all active deals ultimately confirmed as available
  - Tracks private deals subsequently announced (incl. production & development deals)