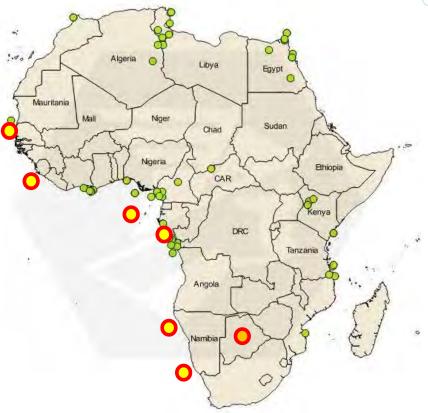

## **African Deal Data**

- Combined Envoi & 3<sup>rd</sup> party sources
- Thanks particularly to JSI Services

JSI Services Limited

- GUD (Global Upstream Deals) Database
  - Established 2000
  - Independently reviewed a total 5,600+ E&P (mostly Exploration Famouts ~ excluding North America)
  - Largely based on publically available data
  - Est ~ 75% of all active deals ultimately confirmed as available
  - Tracks private deals subsequently announced (incl. production & development deals)