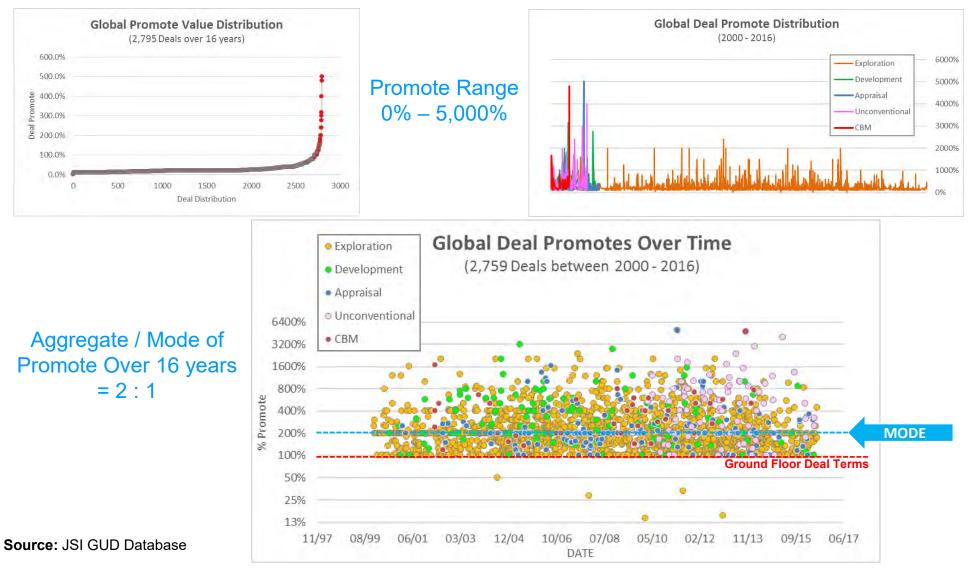

## **African Deal Data**

- Combined Envoi & 3<sup>rd</sup> party sources
- Thanks particularly to JSI Services

JSI Services Limited

- GUD (Global Upstream Deals) Database
  - Established 2000
  - Independently reviewed a total 5,600+ E&P (mostly Exploration Famouts ~ excluding North America)
  - Largely based on publically available data
  - Est ~ 75% of all active deals ultimately confirmed as available
  - Tracks private deals subsequently announced (incl. production & development deals)