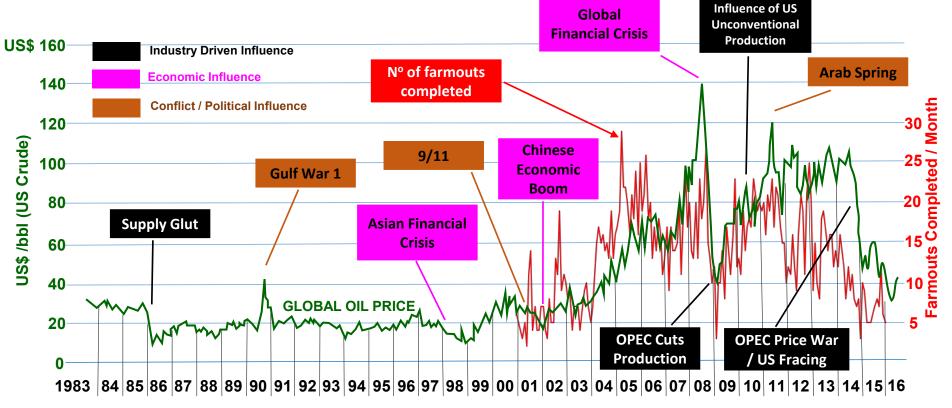

### Influences (industry changes)

- Commodity price
- Technology
- Politics
- Global economics
- People