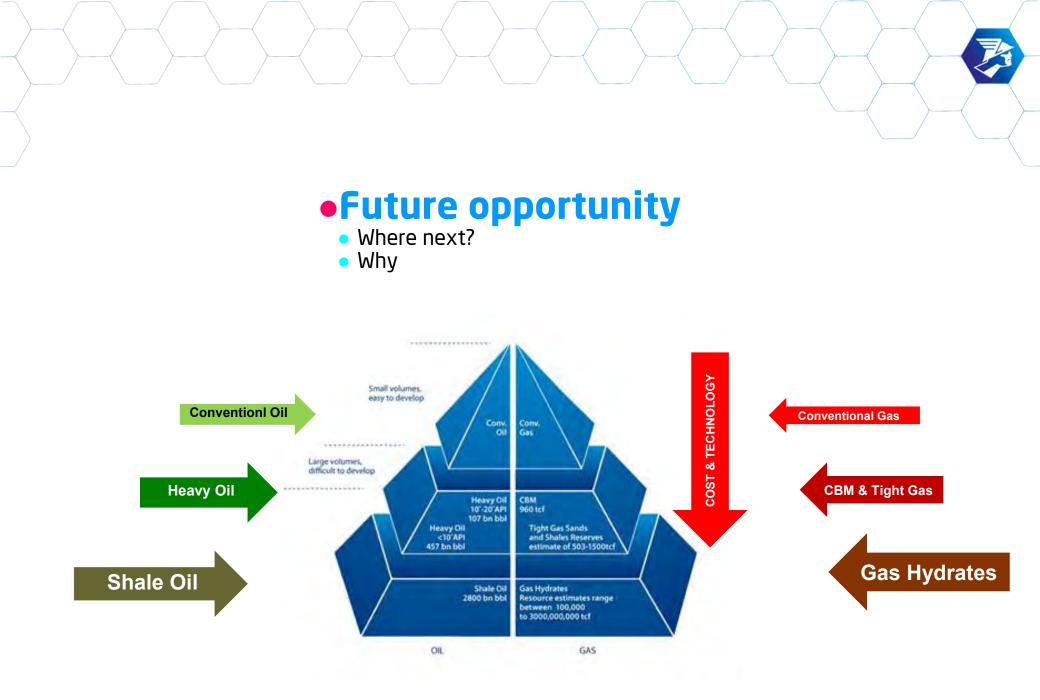

Saudi Arabia plans to reduce its current level of petroleum production.

### United States remains largest producer of petroleum and natural gas hydrocarbons

In the United States, crude oil and lease condensate accounted for roughly 60% of the total petroleum hydrocarbon production in 2015.

### Estimated petroleum and natural gas hydrocarbon production in selected countries



## **Global Production**



Relatively few countries produce majority of hydrocarbons

- World Recovery Factor 22%
  - Saudi Arabia 32%
  - North Sea 46%

- Influences on recovery
  - Geology
  - Technology
  - Energy Market size & access
  - Infrastructure
  - Rewarding Fiscal Regime

## **Global Transparency & Deal Security**



Risks will be taken where there are proven hydrocarbons

## **Global Stability**





## So....Where Next Globally ?



Un & Under Explored Basin Areas of the World where New Ideas, Technology & Political Change could unlock the next New Venture Frontiers

### **Future Global Unconventional Resources Potential**



Source: United States basins from U.S. Energy Information Administration and United States Geological Survey; other basins from ARI based on data from various published studies.

## **Unlocking the Global Frontiers**

### Technology Advances

- Deeper Water Drilling Rigs
- Subsea & FPSO Development
- Gradiometry (Hi Res Gravity)
- Broadband 3D & PSMD Seismic
- Sophisticated Re-processing (including Inversion Techniques)





in Proven Basins

### Conclusions / Comment

• Current status & hope for the future



### ... Where are we in the latest cycle?

Brent Pr