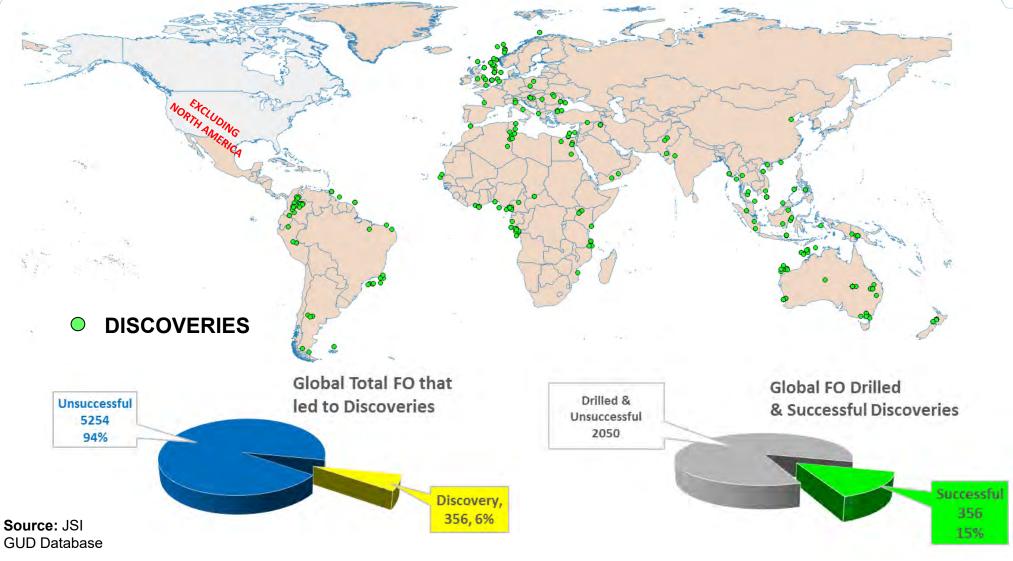

## **African Deal Data**

- Combined Envoi & 3<sup>rd</sup> party sources
- Thanks particularly to JSI Services

JSI Services Limited

- GUD (Global Upstream Deals) Database
  - Established 2000
  - Independently reviewed a total 5,600+ E&P (mostly Exploration Famouts ~ excluding North America)
  - Largely based on publically available data
  - Est ~ 75% of all active deals ultimately confirmed as available
  - Tracks private deals subsequently announced (incl. production & development deals)