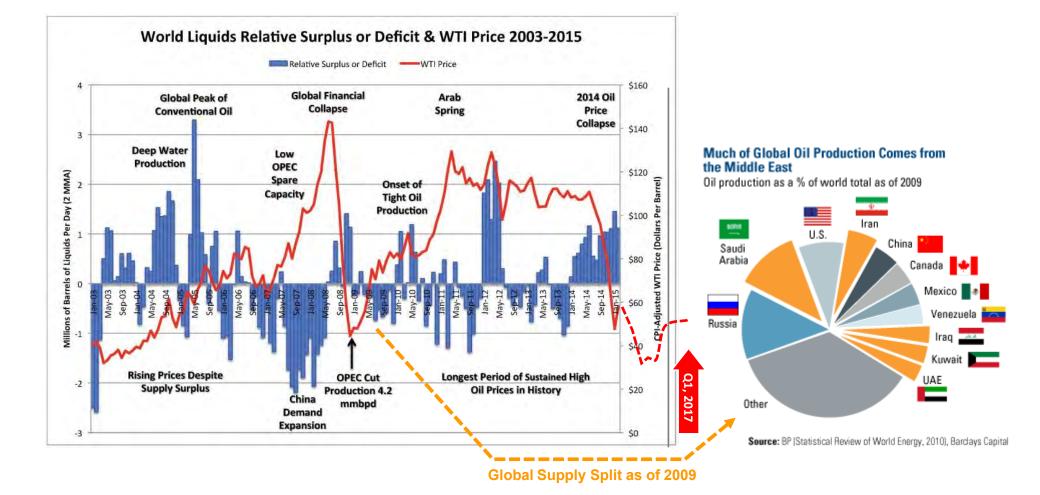

New frontier & proven play areas unlocked by new seismic & drilling capability funded by US\$ 100/bbl oil between 2003 – 2013 (*interrupted by GFC in 2008*)

### **Specific New Play Examples**

### Senegal FAN-1 & SNE-1 Discoveries (2013)



- New frontier play drilled in unexplored basin based on modern seismic
- Took 3 <sup>1</sup>/<sub>2</sub> years to Farmout post 2008 GFC

### Horse Hill 'Kimmeridge Play' Discovery (2015)



- New play in proven / producing basin unlocked by new regional G&G modelling & US tight play experience
- Took 4 years to Farmout whilst industry focused on BIG offshore plays in 'exciting areas of the World'

# Influences (industry changes) Commodity Price Technology Politics

- Global economic
- People



### Historical Supply & Demand....current oversupply



## **US Supply Influence**

Oil production from hydraulically fractured wells in the United States (2000-2015) million barrels per day



- In the May Short-Term Energy Outlook (STEO), U.S. petroleum and other liquid fuels production is expected to decline from 15.0 million barrels per day (b/d) in 2015 to about 14.5 million b/d in both 2016 and 2017.
- In contrast, STEO forecasts Russian liquid fuels production to remain at about 11.0 million barrels per day through 2017.
- STEO publishes a production forecast for Middle Eastern members of the Organization of the Petroleum Exporting Countries (OPEC) as a whole rather than for individual countries in the region. However, there is currently no indication now Saudi Arabia plans to reduce its current level of petroleum production.

### Unit