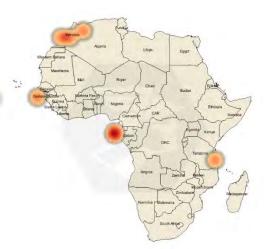

## **African Deal Data**

- Combined Envoi & 3<sup>rd</sup> party sources
- Thanks particularly to JSI Services

JSI Services Limited

- GUD (Global Upstream Deals) Database
  - Established 2000
  - Independently reviewed a total 5,600+ E&P (mostly Exploration Famouts ~ excluding North America)
  - Largely based on publically available data
  - Est ~ 75% of all active deals ultimately confirmed as available
  - Tracks private deals subsequently announced (incl. production & development deals)