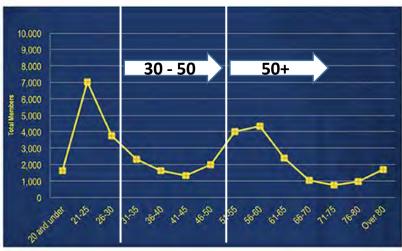

### Influences (industry changes)

- Commodity price
- Technology
- Politics
- Global economics
- People