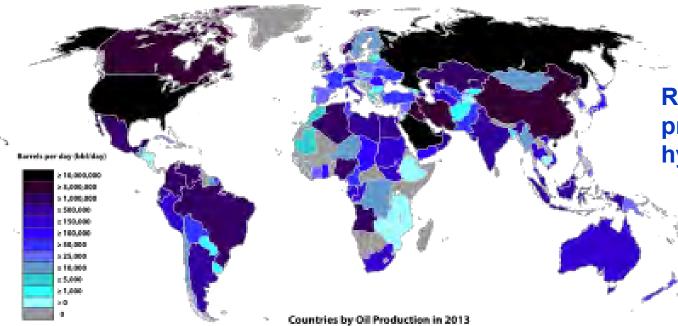

## **African Deal Data**

- Combined Envoi & 3<sup>rd</sup> party sources
- Thanks particularly to JSI Services

JSI Services Limited

- GUD (Global Upstream Deals) Database
  - Established 2000
  - Independently reviewed a total 5,600+ E&P (mostly Exploration Famouts ~ excluding North America)
  - Largely based on publically available data
  - Est ~ 75% of all active deals ultimately confirmed as available
  - Tracks private deals subsequently announced (incl. production & development deals)