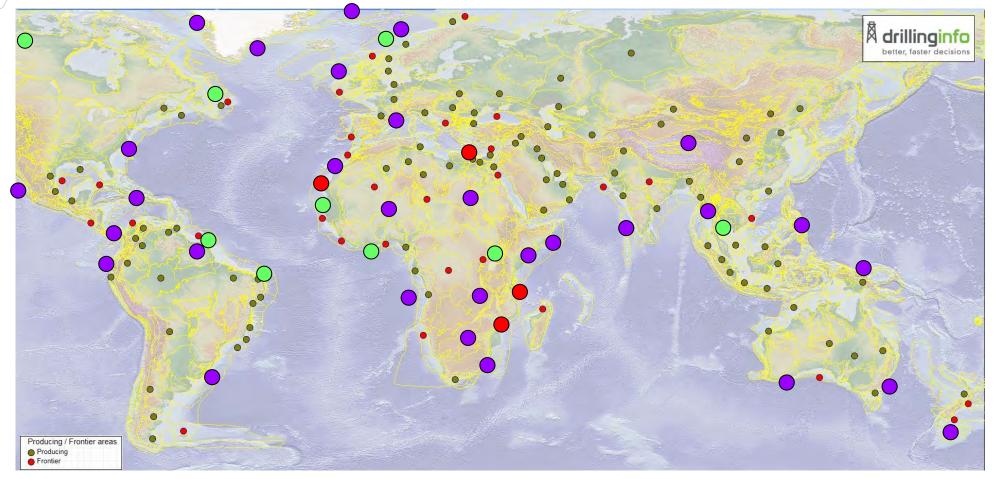

current level of petroleum production.

### United States remains largest producer of petroleum and natural gas hydrocarbons

In the United States, crude oil and lease condensate accounted for roughly 60% of the total petroleum hydrocarbon production in 2015.

### Estimated petroleum and natural gas hydrocarbon production in selected countries



## **Global Production**



Relatively few countries produce majority of hydrocarbons

- World Recovery Factor 22%
  - Saudi Arabia 32%
  - North Sea 46%

- Influences on recovery
  - Geology
  - Technology
  - Energy Market size & access
  - Infrastructure
  - Rewarding Fiscal Regime

## **Global Transparency & Deal Security**



Risks will be taken where there are proven hydrocarbons

## **Global Stability**





## So....Where Next Globally ?



Un & Under Explored Basin Areas of the World where New Ideas, Technology & Political Change could unlock the next New Venture Frontiers

### **Future Global Unconventional Resources Potential**



Source: United States basins from U.S. Energy Information Administration and United States Geological Survey; other basins from ARI based on data from various published studies.

## **Unlocking the Global Frontiers**

### Technology Advances

- Deeper Water Drilling Rigs
- Subsea & FPSO Development
- Gradiometry (Hi Res Gravity)
- Broadband 3D & PSMD Seismic
- Sophisticated Re-processing (including Inversion Techniques)





in Proven Basins

### Conclusions / Comment

• Current status & hope for the future



### ... Where are we in the latest cycle?

Brent Prices Jun 2014 - YTD

USD/bbl (Nomi