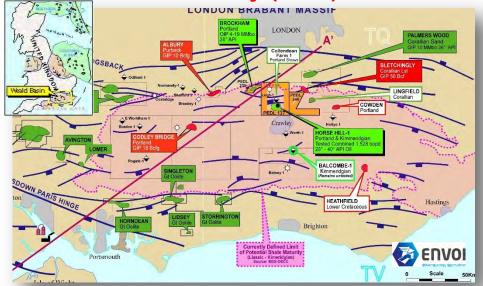

ced during 2016 - Q1 2107)





11%

Source: JSI GUD Database

## **Global Deal Promote Overview**



## **Global Deal Cost** - **Price per % Point**

(Logarithmic Scale)



Unsurprising Higher Value for Cash Flow Assets

### • What does this tell us - some examples

• Exploration success vs failures



### 'Material' New Global Play Discoveries

(Some Examples)



New frontier & proven play areas unlocked by new seismic & drilling capability funded by US\$ 100/bbl oil between 2003 – 2013 (*interrupted by GFC in 2008*)

### **Specific New Play Examples**

### Senegal FAN-1 & SNE-1 Discoveries (2013)



- New frontier play drilled in unexplored basin based on modern seismic
- Took 3 <sup>1</sup>/<sub>2</sub> years to Farmout post 2008 GFC

### Horse Hill 'Kimmeridge Play' Discovery (2015)



- New play in proven / producing basin unlocked by new regional G&G modelling & US tight play experience
- Took 4 years to Farmout whilst industry focused on BIG offshore plays in 'exciting areas of the World'

# Influences (industry changes) Commodity Price Technology Politics

- Global economic
- People



### Historical Supply & Demand....current oversupply



## **US Supply Influence**

Oil production from hydraulically fractured wells in the United States (2000-2015) million barrels per day



- In the May Short-Term Energy Outlook (STEO), U.S. petroleum and other liquid fuels production is expected to decline from 15.0 million barrels per day (b/d) in 2015 to about 14.5 million b/d in both 2016 and 2017.
- In contrast, STEO forecasts Russian liquid fuels production to remain at abo