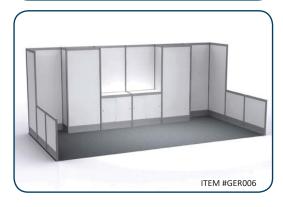

#### Show Information

Booth Size: Booth Size Standard Booth Package Includes:

**Backwall Drape** Black 8' x 10' booths include the following:

Sidewall Drape: Black 8' high back walls, 3' high side walls, 6' skirted table and two