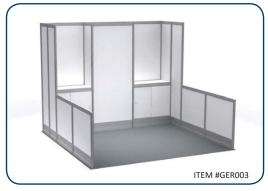

#### Show Information

Booth Size: Booth Size Standard Booth Package Includes:

**Backwall Drape** Black 8' x 10' booths include the following:

Sidewall Drape: Black 8' high back walls, 3' high side walls, 6' skirted table and two

contoure chairs and 600 watt electrical outlet.

Booth Carpet Colour: Ordered by Exhibitor

Aisle Carpet Colour: N/A