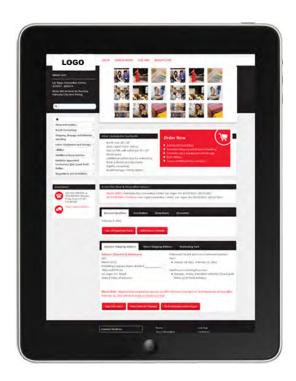

#### One Place for Exhibit Planning Ordering and Management

Expresso<sup>SM</sup> by GES is a simple to navigate, picture-driven system customized specifically for your show.

It's more than just your exhibitor manual online.

#### Exhibitors can:

- Order exhibit products and services for multiple booths
- View account order history
- View important show and event information
- Track small packages and inbound shipments
- Download the show schedule into Outlook or iCalendar
- Print shipping labels
- Chat with our award-winning GES National Servicenter<sup>SM</sup>

### **Order Everything You Need for Your Show**

- Go to <a href="https://ordering.ges.com/">https://ordering.ges.com/</a>
- Log in or sign up with a new account
- Browse products and services and you will be guided through the ordering process