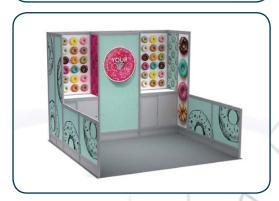

#### Show Information

Booth Size: Booth Size Standard Booth Package Includes:

**Backwall Drape** Black 8' x 10' booths include the following:

Sidewall Drape: Black 8' high back walls, 3' high side walls, 6' skirted table and two

contoure chairs and 600 watt electrical outlet.

Booth Carpet Colour: Ordered by Exhibitor

Aisle Carpet Colour: N/A