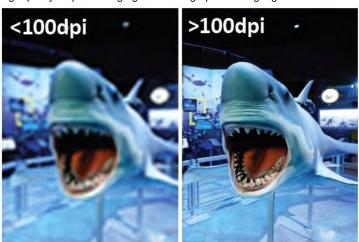

r format (AI or vector EPS). Artwork created in a pixel format (TIF, JPG) is not compatible with equipment.

preferred\* AI/EPS (vector)



GIF, TIFF, JPEG (raster)



#### Bitmap/Raster Artwork

TIF, JPEG, PDF and PSD - These are the preferred file formats for raster images. Files should be supplied at 100dpi at full size, or they should scale to those dimensions. If the resolution is lower than 100dpi, images can look blurry or pixelated when printed. If there is a lot of small text in the raster image, the file can be provided at higher resolutions to ensure print quality. Files obtained from the internet (JPG, GIF, PNG) or artwork created in MS Office applications (Word, Excel, PowerPoint, etc.) are often not suitable for high quality output for large/grand sized graphics or signage.



Order graphics and upload artwork files directly online: https://e.ges.com/016600259/signs/esm

Make sure your file(s) are labeled with the exhibiting company's name, the show name and the booth number (e.g. ABC Company\_SHOW\_Booth 1234.zip)



# **Digital File Preparation**

#### **Text**

Turn all fonts to outlines or convert to paths before sending the files. If you are using a program where this is not an option, YOU MUST INCLUDE ALL FONTS with your files. OTF (open type fonts) are preferred.

#### **Editable Text**

Outlined Text - preferred\*





## Final Print package should contain:

- Consistent color pallets in all files (if providing colors as CMYK please set colors as spot)
- · All fonts converted to outlines and/or the fonts use
- Embedded images and/or linked image
- Fina