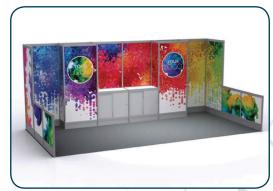

#### Show Information

Booth Size: Booth Size Standard Booth Package Includes:

**Backwall Drape** Black 8' x 10' booths include the following:

Sidewall Drape: Black 8' high back walls, 3' high side walls, 6' skirted table and two