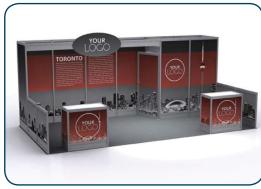

#### Show Information

Booth Size: Booth Size Standard Booth Package Includes:

**Backwall Drape** Black 8' x 10' booths include the following:

Sidewall Drape: Black 8' high back walls, 3' high side walls, 6' skirted table and two