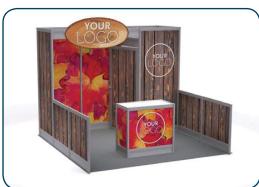

#### Show Information

Booth Size: Booth Size Standard Booth Package Includes:

**Backwall Drape** Black 8' x 10' booths include the following:

Sidewall Drape: Black 8' high back walls, 3' high side walls, 6' skirted table and two

contoure chairs and 600 watt electrical outlet.

Booth Carpet Colour: Ordered by Exhibitor

Aisle Carpet Colour: N/A